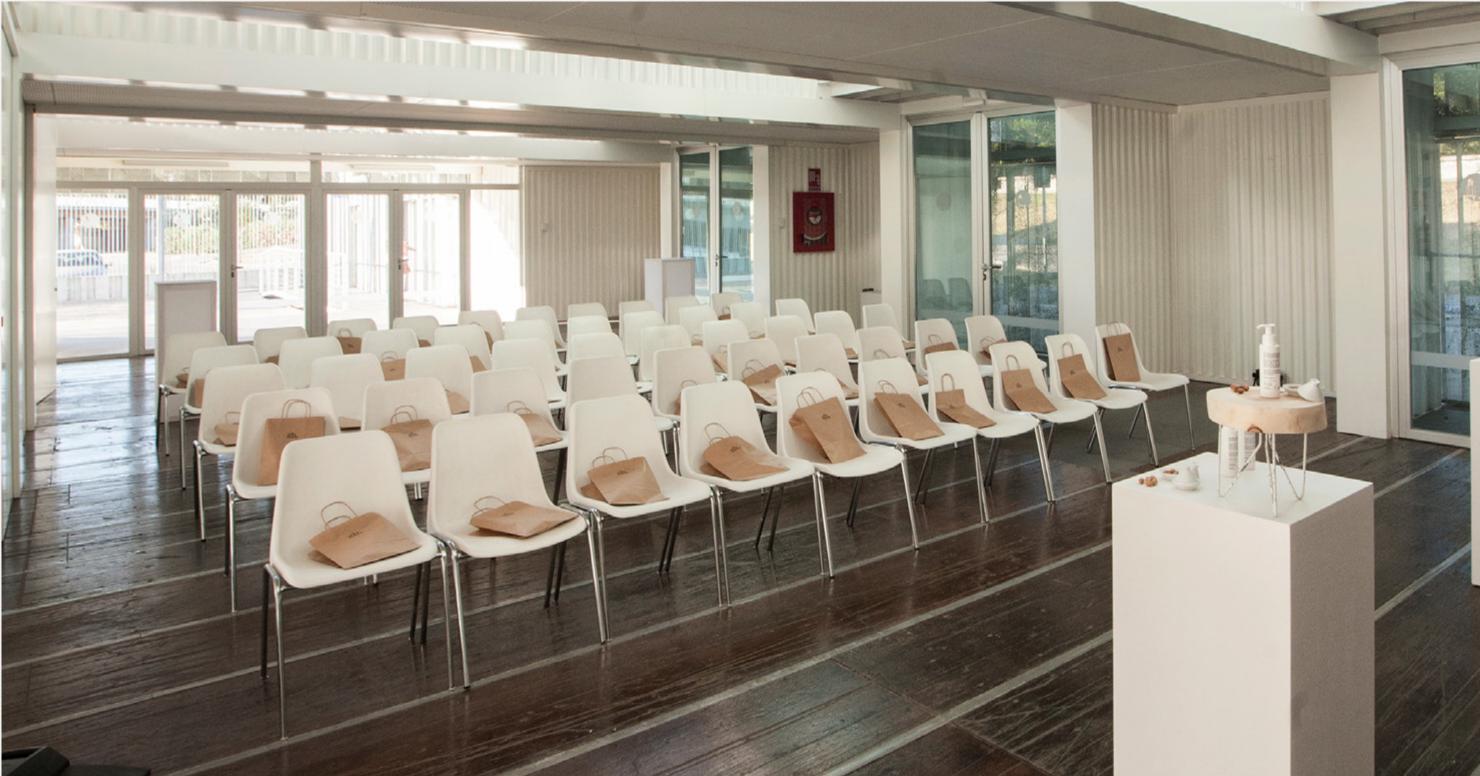

#### SOUTH ROOM

It is undoubtedly the leading and most versatile space in Mude Market. It is a multifunctional space with the capacity to adapt to a large number of uses. Open plan separated by columns that make up a side hallway.

The equipment, its modern architecture, and the possibilities of adapting the space, facilitate the complete customization of the space to project the image of the event. Presentations, corporate events, meetings or any corporate action is highly appropriate and powerful in this room. It can be connected to the North Room by expanding its floor by 600m2.

Open and versatile space

Approximate area: 400m²

Good lighting and views to the outside

Capacity: 150 pax in theater, 200 pax in cocktail.