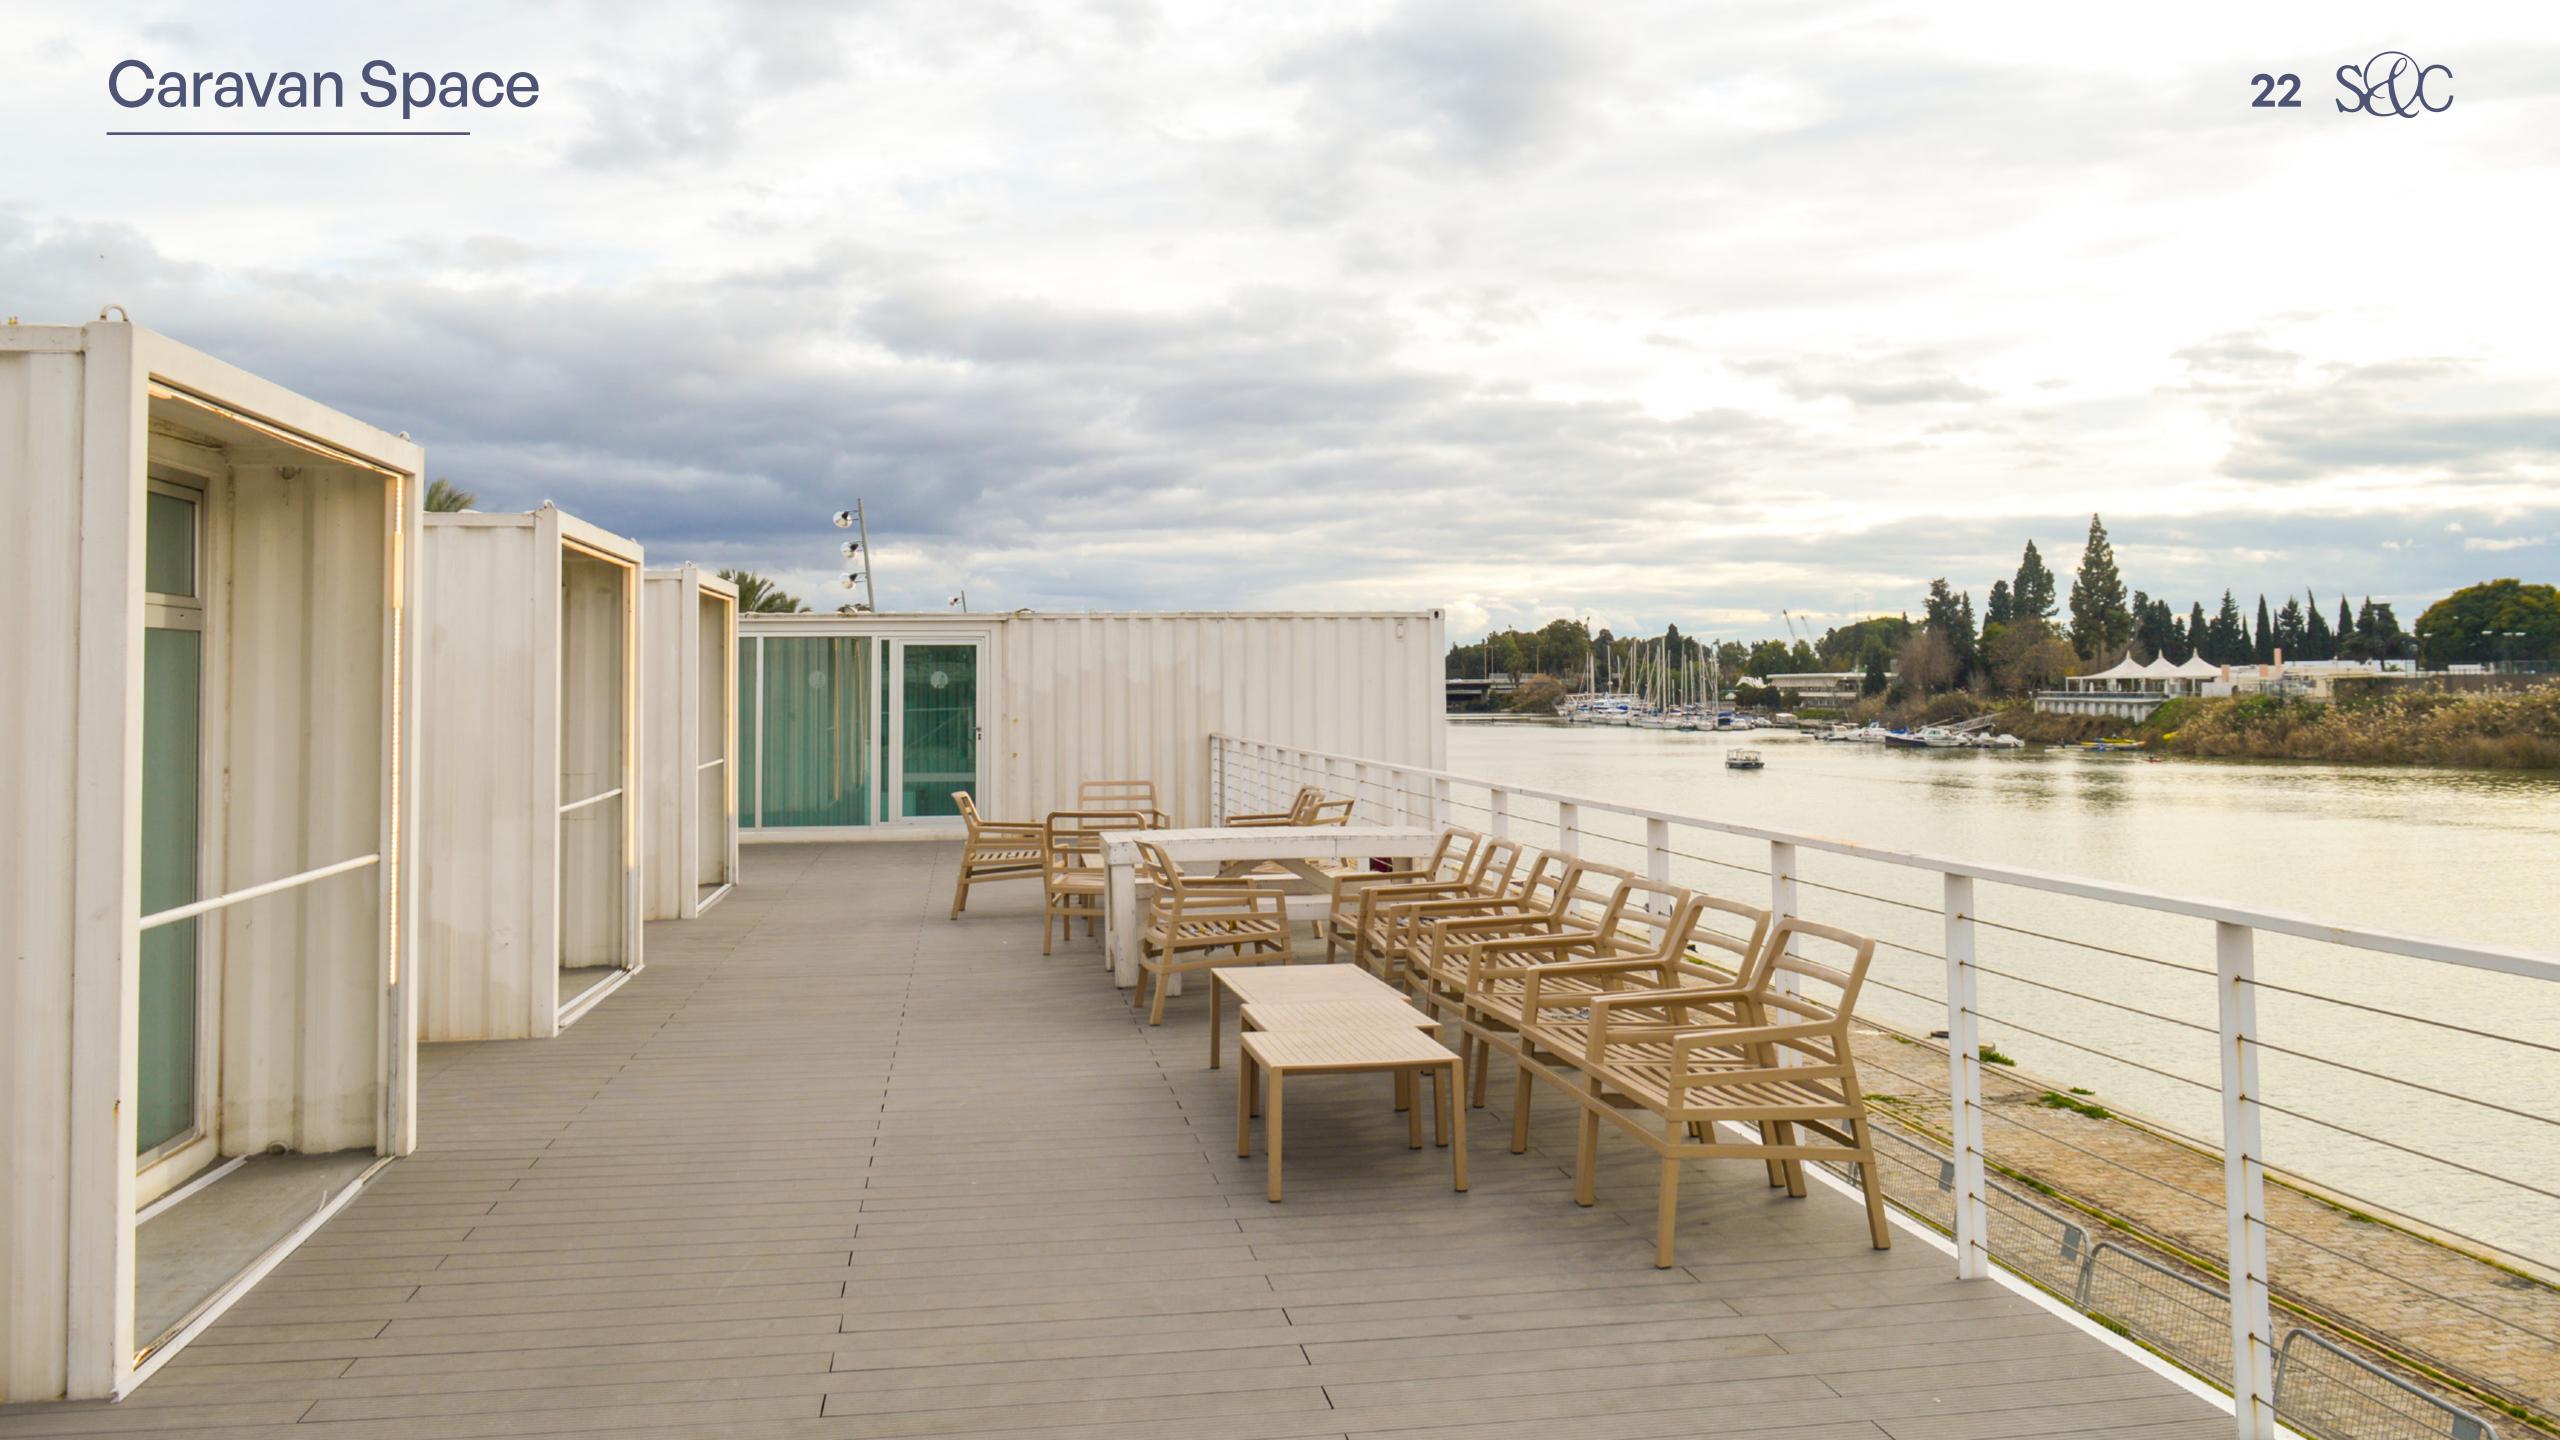

## UPPER TERRACE

The upper floor is the ideal space for cocktails and small presentations, it preserves the industrial personality of Mude Market but with the charm of good views at a low altitude and enjoying the breeze on the banks of the river.

It has about 200 m² and is completely customizable for corporate events.