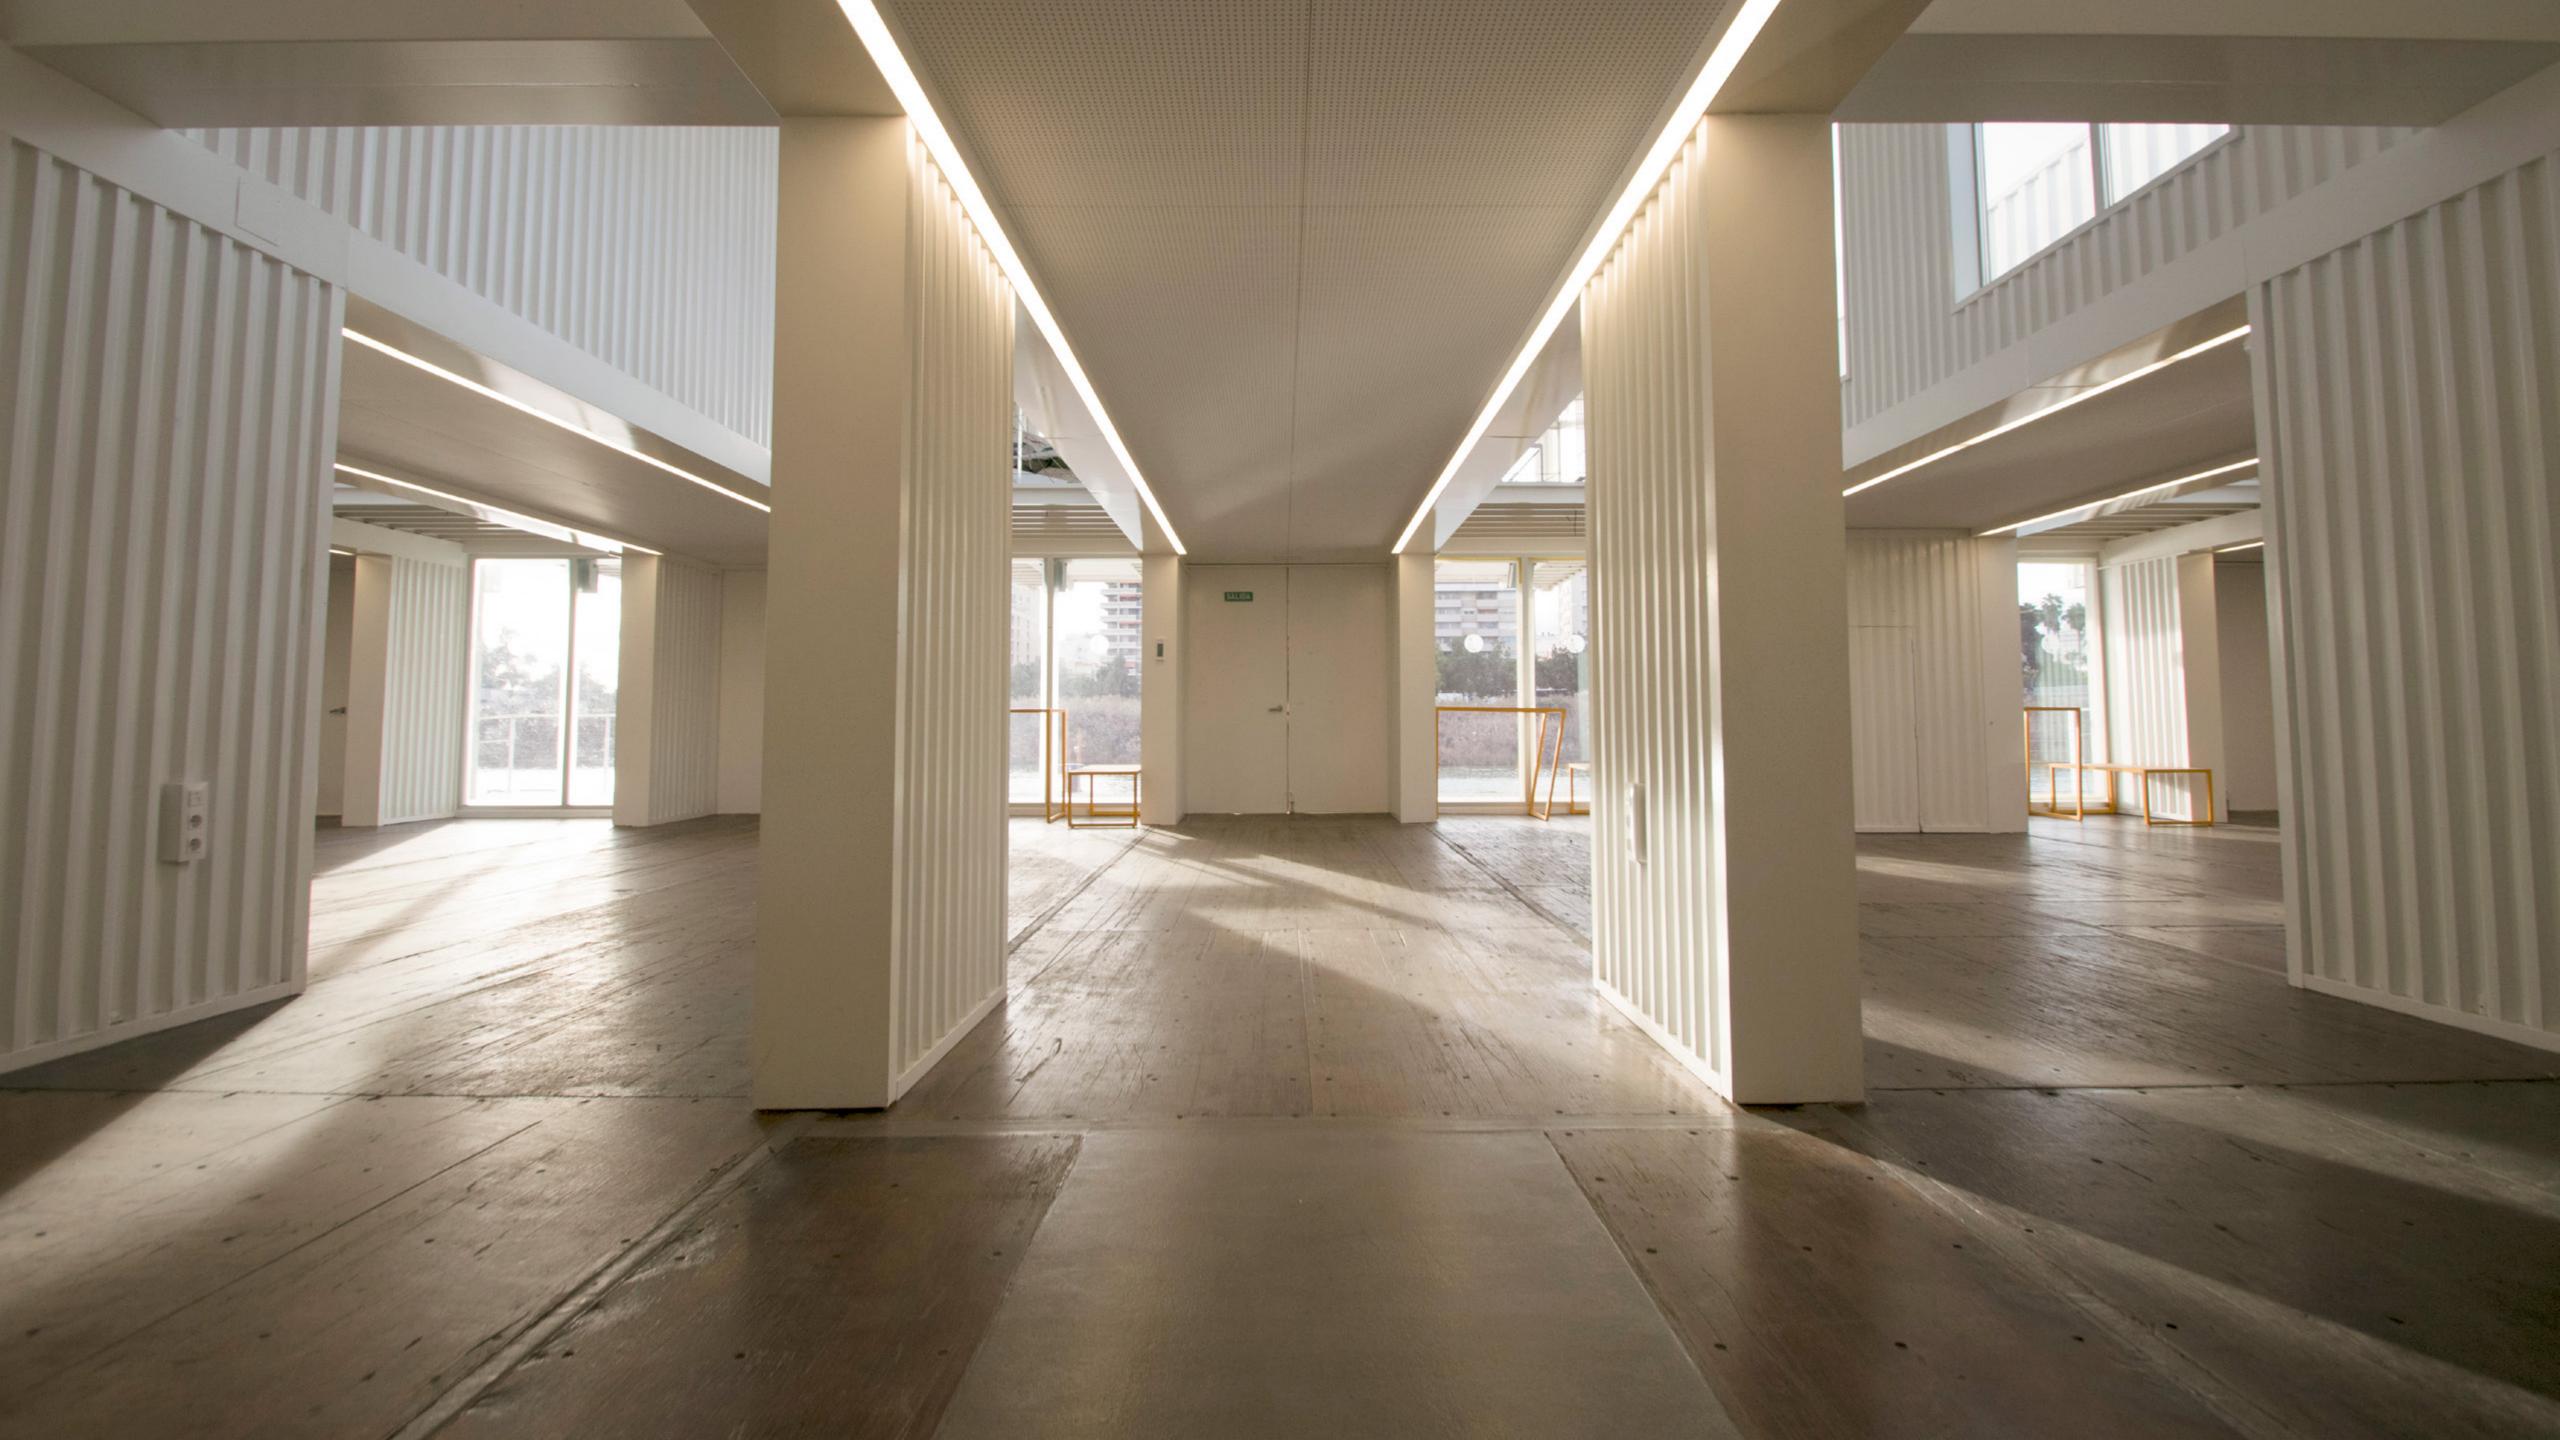

# An industrial space for events

- A 600m² plant
- Container Overlay

The building is made up of separate high cube containers in parallel, and standard containers are placed in the space between them, obtaining double heights that relieve the space and give a more open and diaphanous feeling.

The finishes do not attempt to hide the industrial details that allow the containers to be recognized, giving an unmistakable personality to the space.

#### SOUTH ROOM

It is undoubtedly the leading and most versatile space in Mude Market. It is a multifunctional space with the capacity to adapt to a large number of uses. Open plan separated by columns that make up a side hallway.

The equipment, its modern architecture, and the possibilities of adapting the space, facilitate the complete customization of the space to project the image of the event. Presentations, corporate events, meetings or any corporate action is highly appropriate and powerful in this room. It can be connected to the North Room by expanding its floor by 600m2.