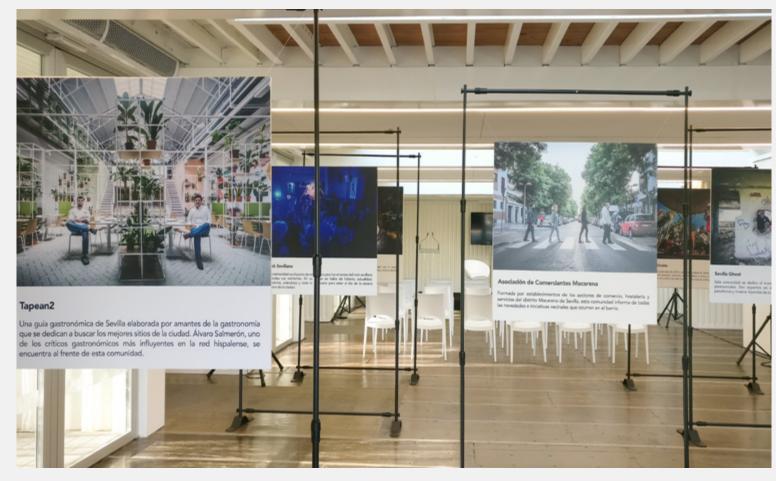

#### SOUTH ROOM

It is undoubtedly the leading and most versatile space in Mude Market. It is a multifunctional space with the capacity to adapt to a large number of uses. Open plan separated by columns that make up a side hallway.

The equipment, its modern architecture, and the possibilities of adapting the space, facilitate the complete customization of the space to project the image of the event. Presentations, corporate events, meetings or any corporate action is highly appropriate and powerful in this room. It can be connected to the North Room by expanding its floor by 600m2.

Open and versatile space

Approximate area: 400m²

Good lighting and views to the outside

Capacity: 150 pax in theater, 200 pax in cocktail.