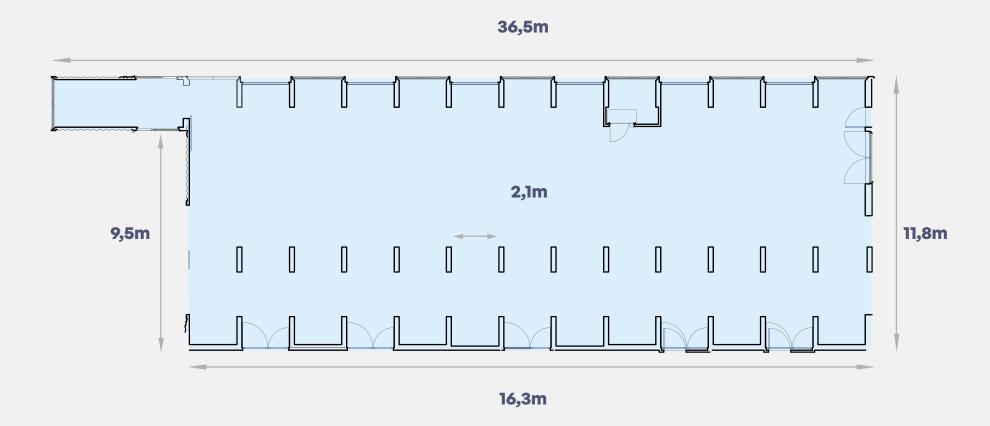

# SPACE

The place is divided into different areas, each with its own personality and completely adaptable to any type of event.

The space has public parking nearby and has two interior rooms and two external spaces.

#### SOUTH ROOM

It is undoubtedly the leading and most versatile space in Mude Market. It is a multifunctional space with the capacity to adapt to a large number of uses. Open plan separated by columns that make up a side hallway.

Open and versatile space

Approximate area: 400m²

Good lighting and views to the outside

Capacity: 150 pax in theater, 200 pax in cocktail.