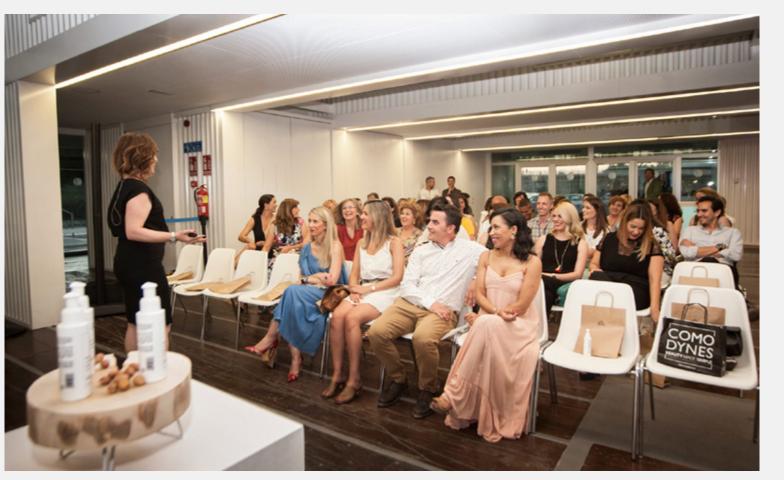

#### SOUTH ROOM

It is undoubtedly the leading and most versatile space in Mude Market. It is a multifunctional space with the capacity to adapt to a large number of uses. Open plan separated by columns that make up a side hallway.

The equipment, its modern architecture, and the possibilities of adapting the space, facilitate the complete customization of the space to project the image of the event. Presentations, corporate events, meetings or any corporate action is highly appropriate and powerful in this room. It can be connected to the North Room by expanding its floor by 600m2.

Open and versatile space

Approximate area: 400m²

Good lighting and views to the outside

Capacity: 150 pax in theater, 200 pax in cocktail.