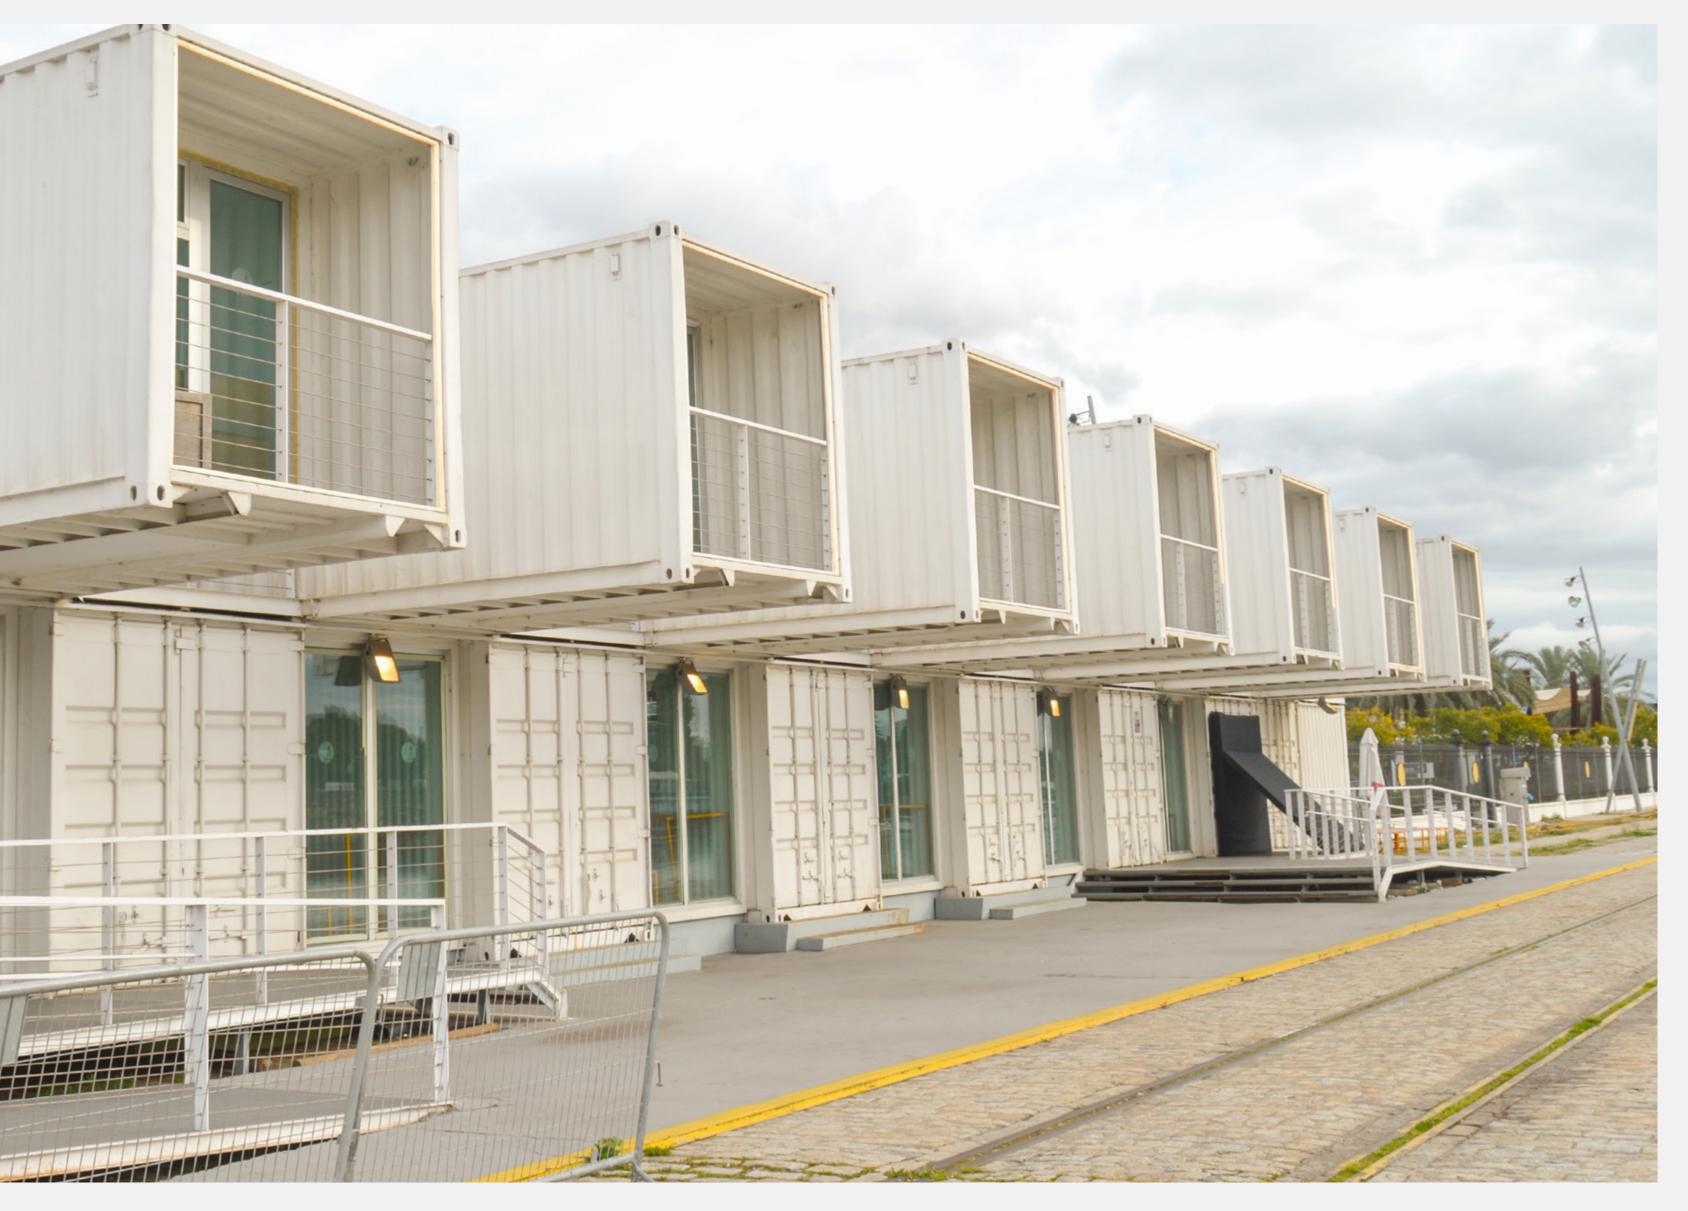

# An industrial space for events

- A 600m² plant
- Container Overlay

The building is made up of separate high cube containers in parallel, and standard containers are placed in the space between them, obtaining double heights that relieve the space and give a more open and diaphanous feeling.

The external volumetry generated dialogues with the environment. The separate skylights allow you to see both banks through them. Up close, they clearly show their nature as a shipping container. From the other shore, they form a low checker-board-shaped plinth that does not compete with the regionalist architecture behind it.

The finishes do not attempt to hide the industrial details that allow the containers to be recognized, giving an unmistakable personality to the space.