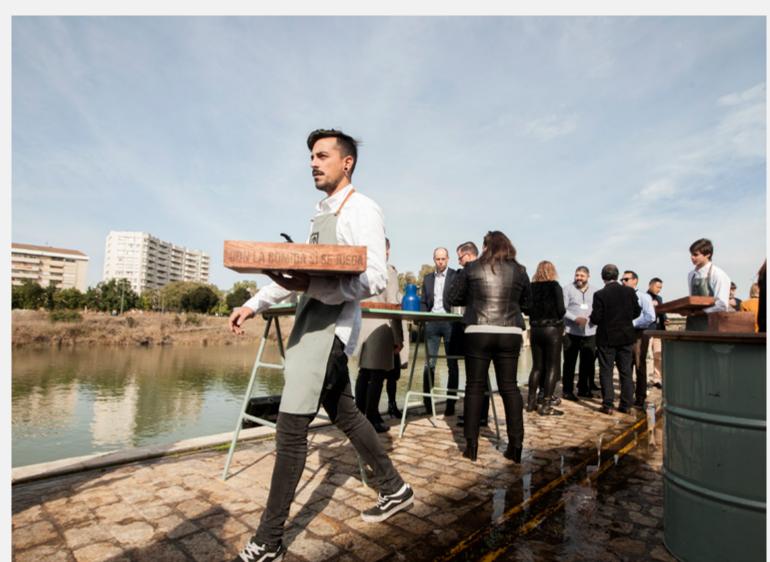

## CANTIL TERRACE

The terrace is the point of maximum attraction and allows you to enjoy the Sevillian breeze with magnificent views of the Guadalquivir River.

It is the optimal space to hold cocktails outdoors and with its own lighting according to the industrial personality of the building, which will create the ideal atmosphere and delight your clients.

Outer space

Car Accessible

Approximate area: 400m<sup>2</sup>