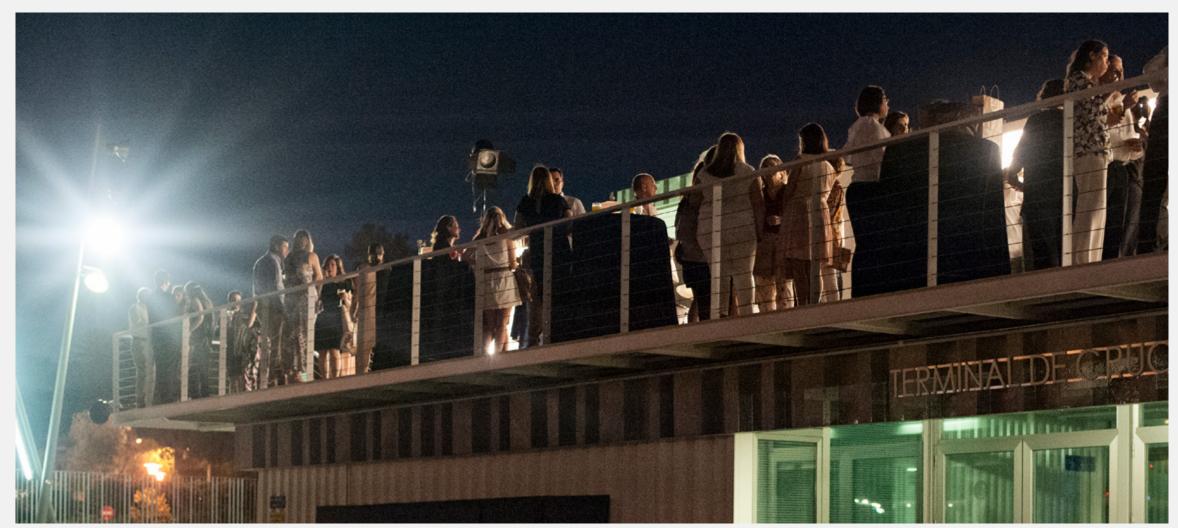

#### LOCATION

The building is located in a unique enclave, on the banks of the Guadalquivir River. With natural lighting throughout the day and when night falls you can enjoy wonderful views of an illuminated Seville ready for nightlife.

## CANTIL TERRACE

The terrace is the point of maximum attraction and allows you to enjoy the Sevillian breeze with magnificent views of the Guadalquivir River.

It is the optimal space to hold cocktails outdoors and with its own lighting according to the industrial personality of the building, which will create the ideal atmosphere and delight your clients.