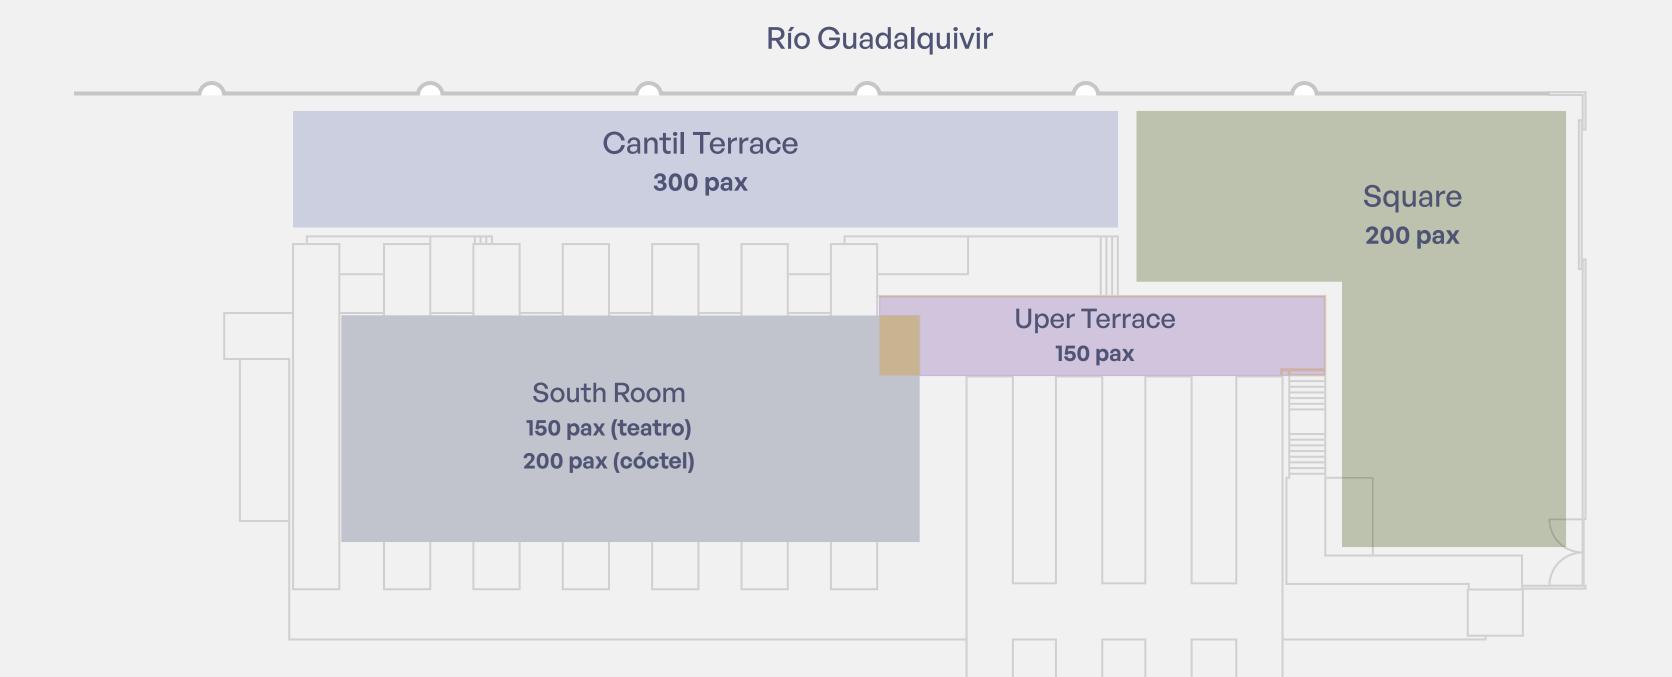

# SPACE

The place is divided into different areas, each with its own personality and completely adaptable to any type of event.

The space has public parking nearby and has two interior rooms and two external spaces.

#### SOUTH ROOM

It is undoubtedly the leading and most versatile space in Mude Market. It is a multifunctional space with the capacity to adapt to a large number of uses. Open plan separated by columns that make up a side hallway.

Open and versatile space

Approximate area: 400m²

Good lighting and views to the outside

Capacity: 150 pax in theater, 200 pax in cocktail.

## CANTIL TERRACE

The terrace is the point of maximum attraction and allows you to enjoy the Sevillian breeze with magnificent views of the Guadalquivir River.

It is the optimal space to hold cocktails outdoors and with its own lighting according to the industrial personality of the building, which will create the ideal atmosphere and delight your clients.

Outer space

Car Accessible

Approximate area: 400m<sup>2</sup>

## UPPER TERRACE

The upper floor is the ideal space for cocktails and small presentations, it preserves the industrial personality of Mude Market but with the charm of good views at a low altitude and enjoying the breeze on the banks of the river.

It has about 200 m² and is completely customizable for corporate events.

# SQUARE

The upper floor is the ideal space for cocktails and small presentations, it preserves the industrial personality of Mude Market but with the charm of good views at a low altitude and enjoying the breeze on the banks of the river.