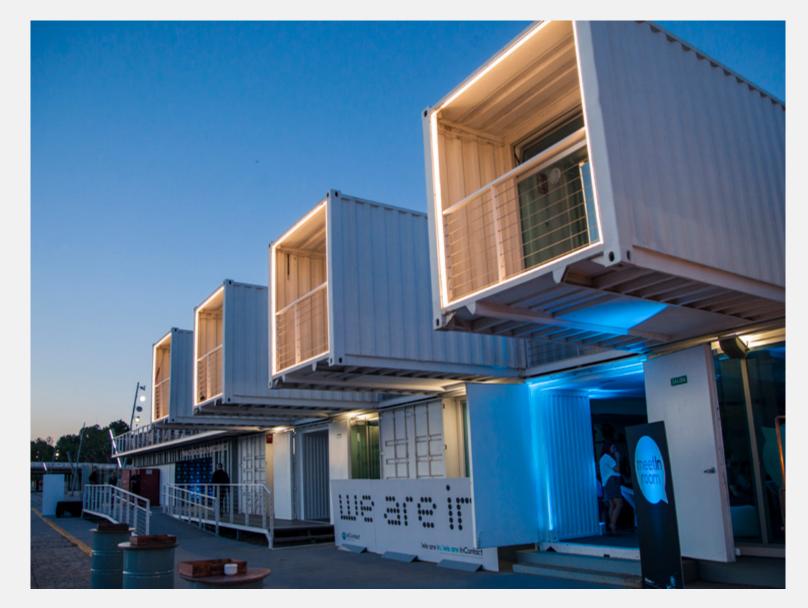

We present a new avant-garde location in the port area of Seville.

The building has been solved using maritime containers, for the place where it is erected, next to the historic center, it demanded an object of architectural quality that would promote dialogue between the port and its urban environment.

The external volumetry generated dialogues with the environment. The separate skylights allow you to see both banks through them. Up close, they clearly show their nature as a shipping container. From the other shore, they form a low checker-board-shaped plinth that does not compete with the regionalist architecture behind it.

The finishes do not attempt to hide the industrial details that allow the containers to be recognized, giving an unmistakable personality to the space.