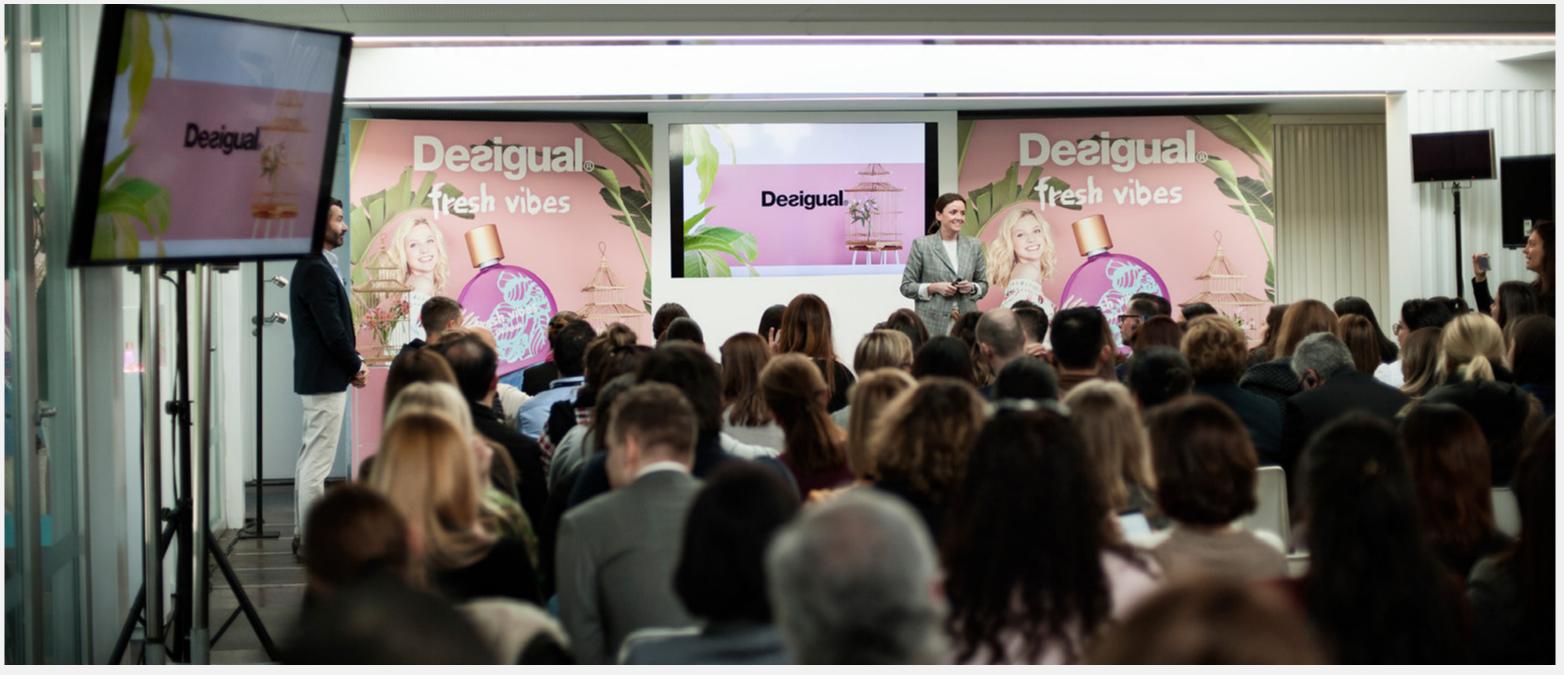

#### SOUTH ROOM

It is undoubtedly the leading and most versatile space in Mude Market. It is a multifunctional space with the capacity to adapt to a large number of uses. Open plan separated by columns that make up a side hallway.

The equipment, its modern architecture, and the possibilities of adapting the space, facilitate the complete customization of the space to project the image of the event. Presentations, corporate events, meetings or any corporate action is highly appropriate and powerful in this room. It can be connected to the North Room by expanding its floor by 600m2.