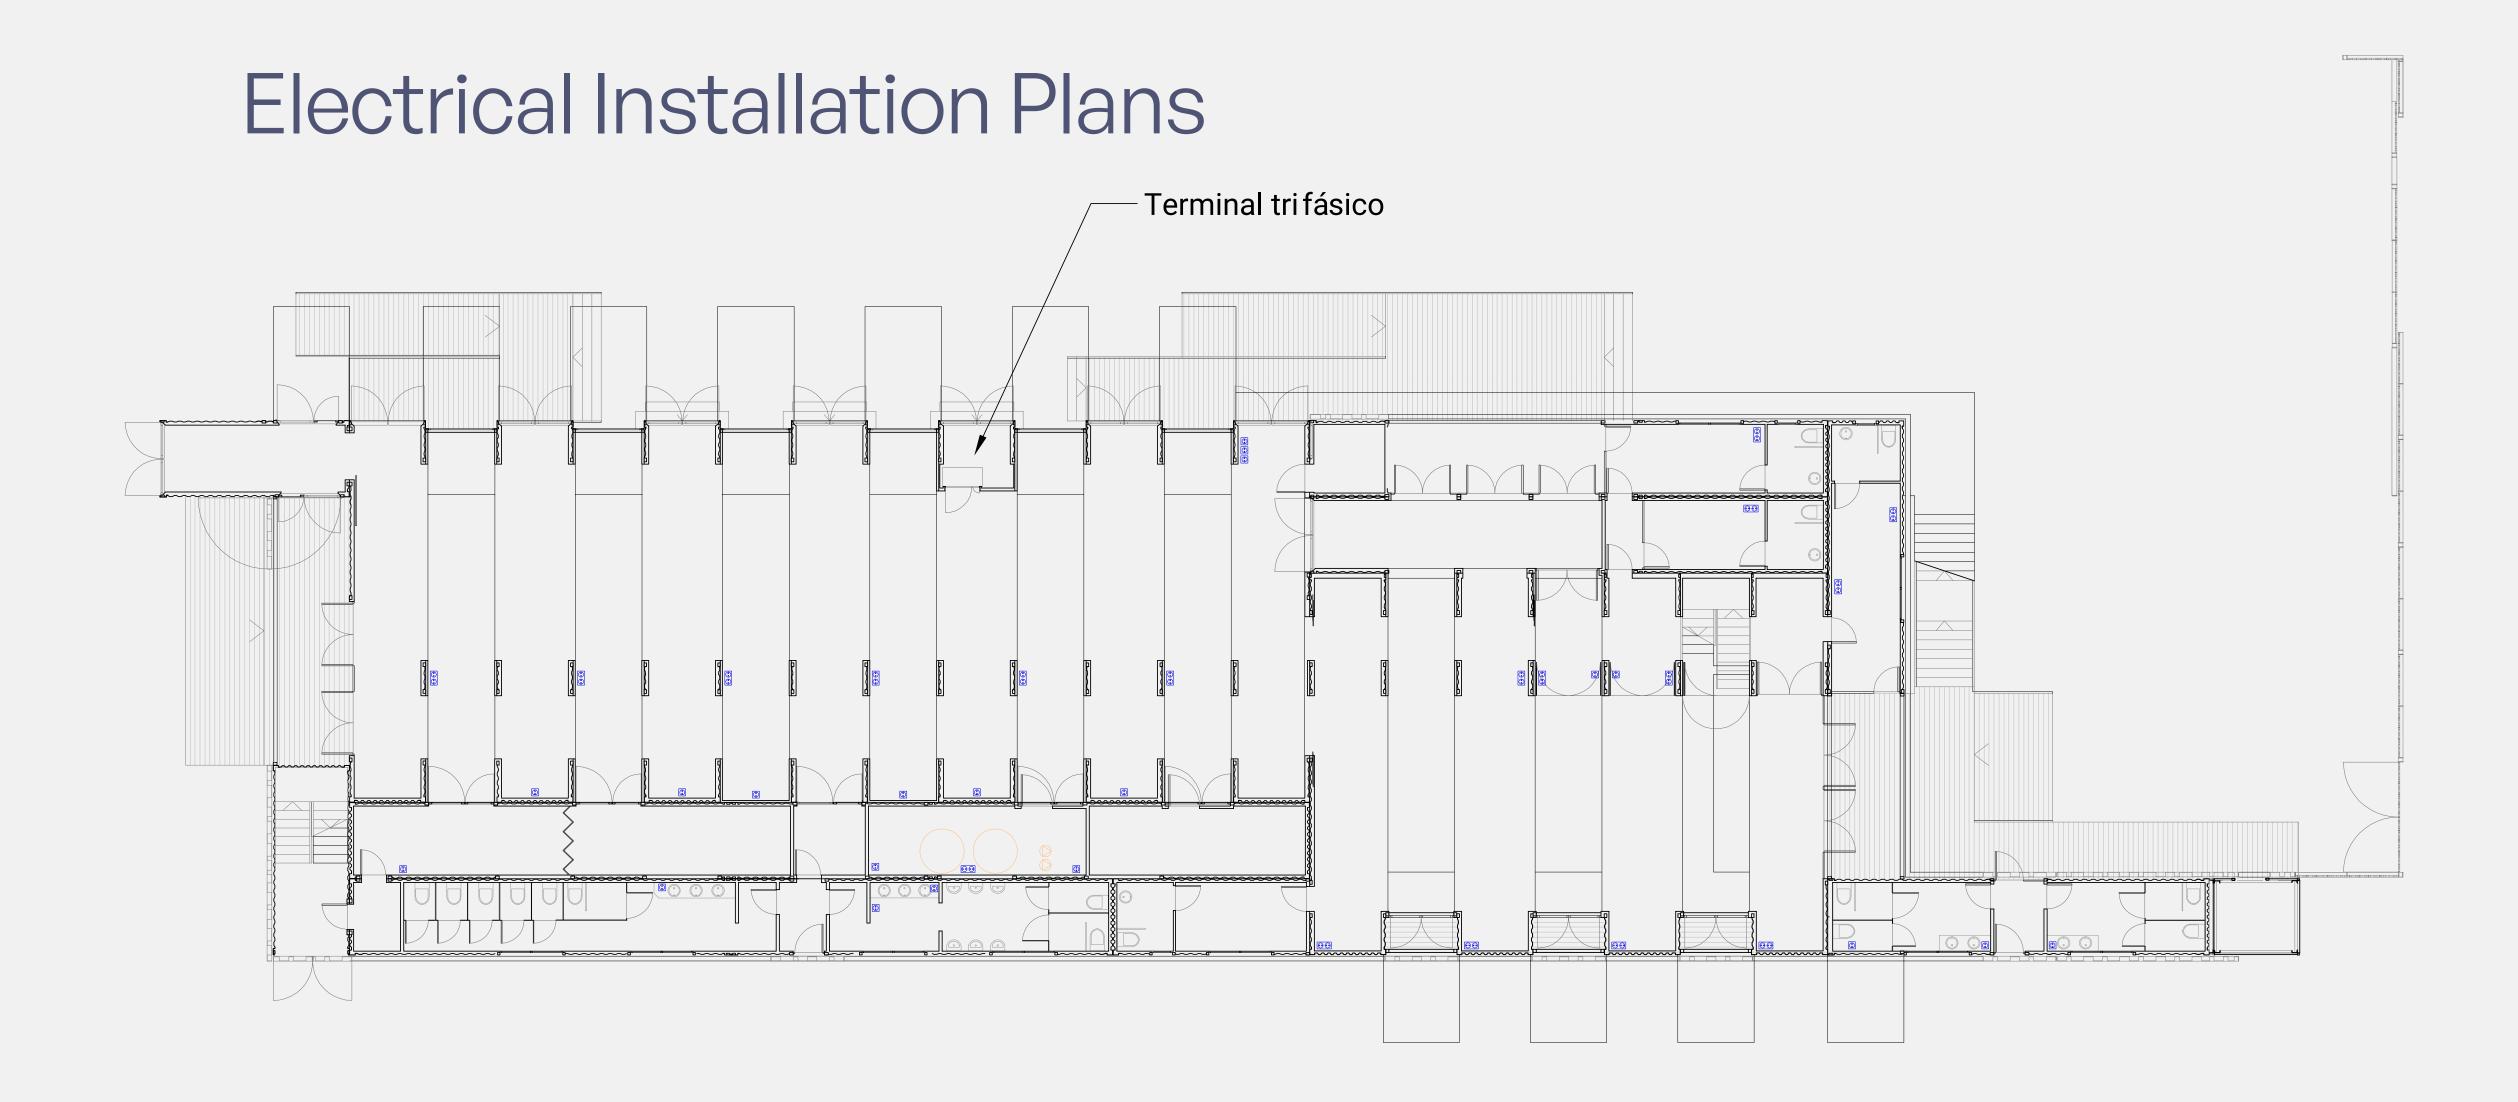

# An industrial space for events

- A 600m² plant
- Container Overlay

The building is made up of separate high cube containers in parallel, and standard containers are placed in the space between them, obtaining double heights that relieve the space and give a more open and diaphanous feeling.

# SPACE

The place is divided into different areas, each with its own personality and completely adaptable to any type of event.

The space has public parking nearby and has two interior rooms and two external spaces.