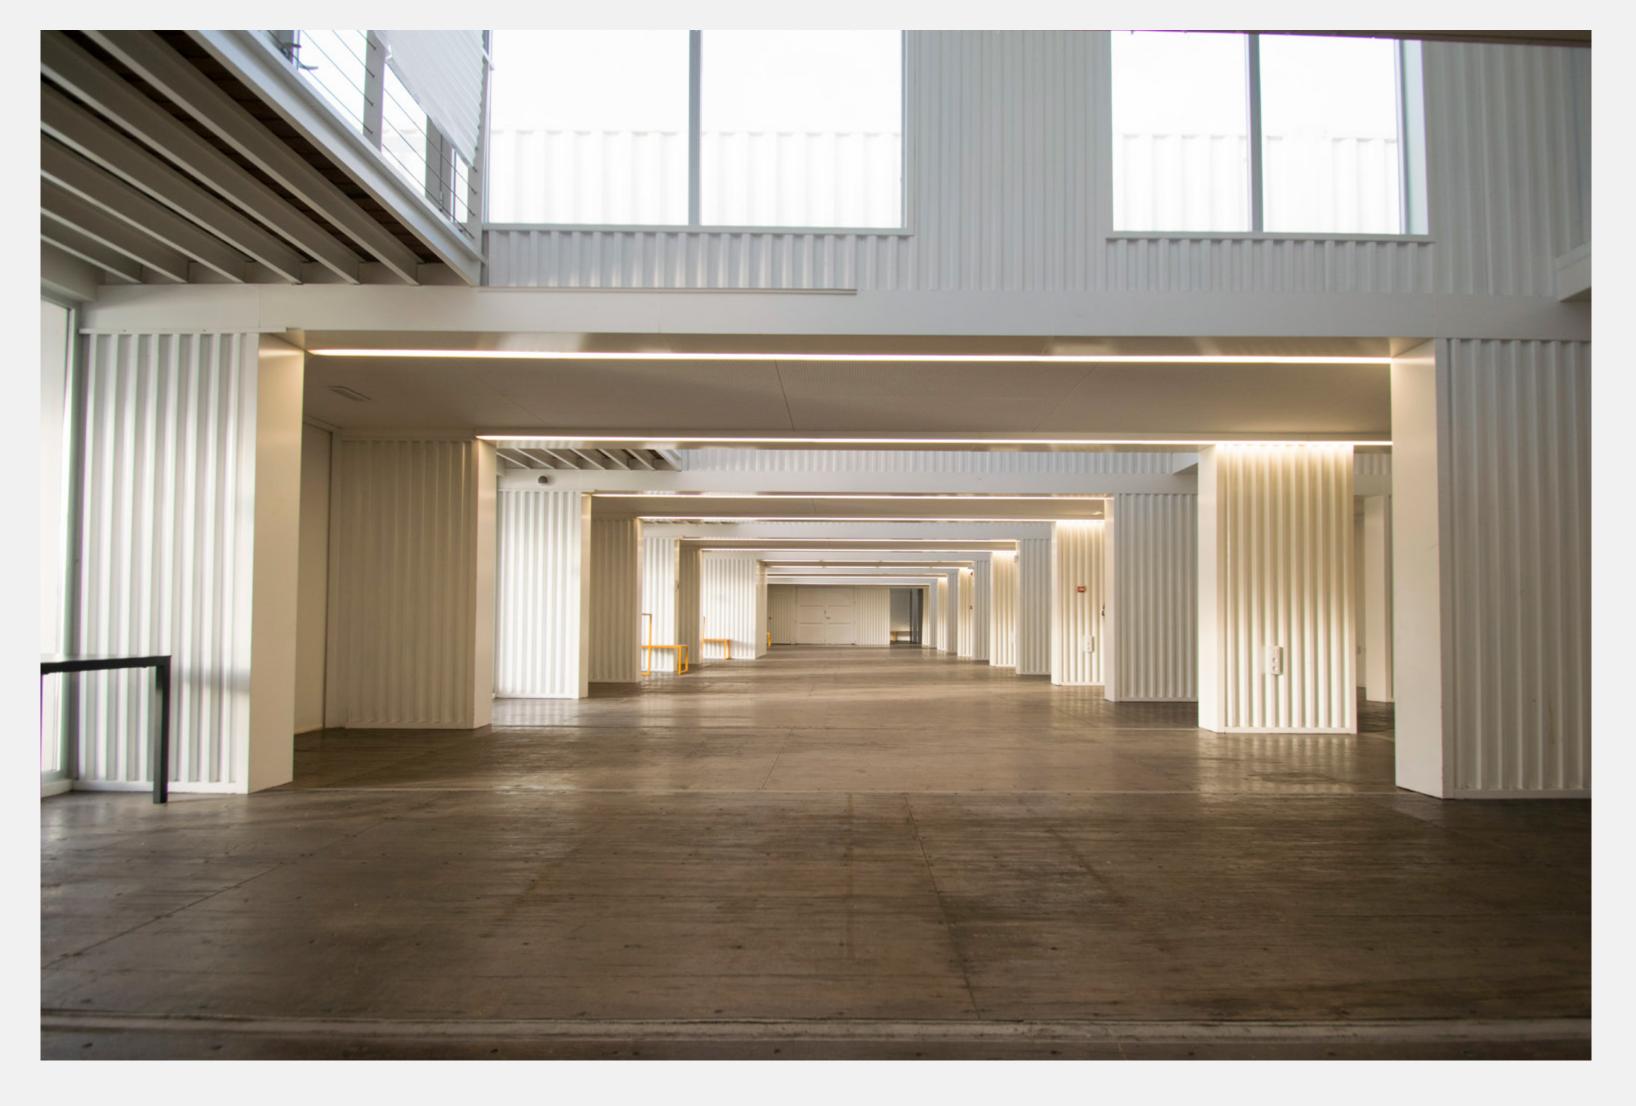

# An industrial space for events

- A 600m² plant
- Container Overlay

The building is made up of separate high cube containers in parallel, and standard containers are placed in the space between them, obtaining double heights that relieve the space and give a more open and diaphanous feeling.

The finishes do not attempt to hide the industrial details that allow the containers to be recognized, giving an unmistakable personality to the space.

# SPACE

The place is divided into different areas, each with its own personality and completely adaptable to any type of event.

The space has public parking nearby and has two interior rooms and two external spaces.