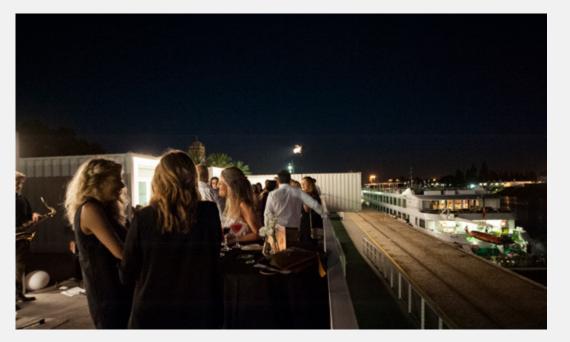

## UPPER TERRACE

The upper floor is the ideal space for cocktails and small presentations, it preserves the industrial personality of Mude Market but with the charm of good views at a low altitude and enjoying the breeze on the banks of the river.

It has about 200 m² and is completely customizable for corporate events.