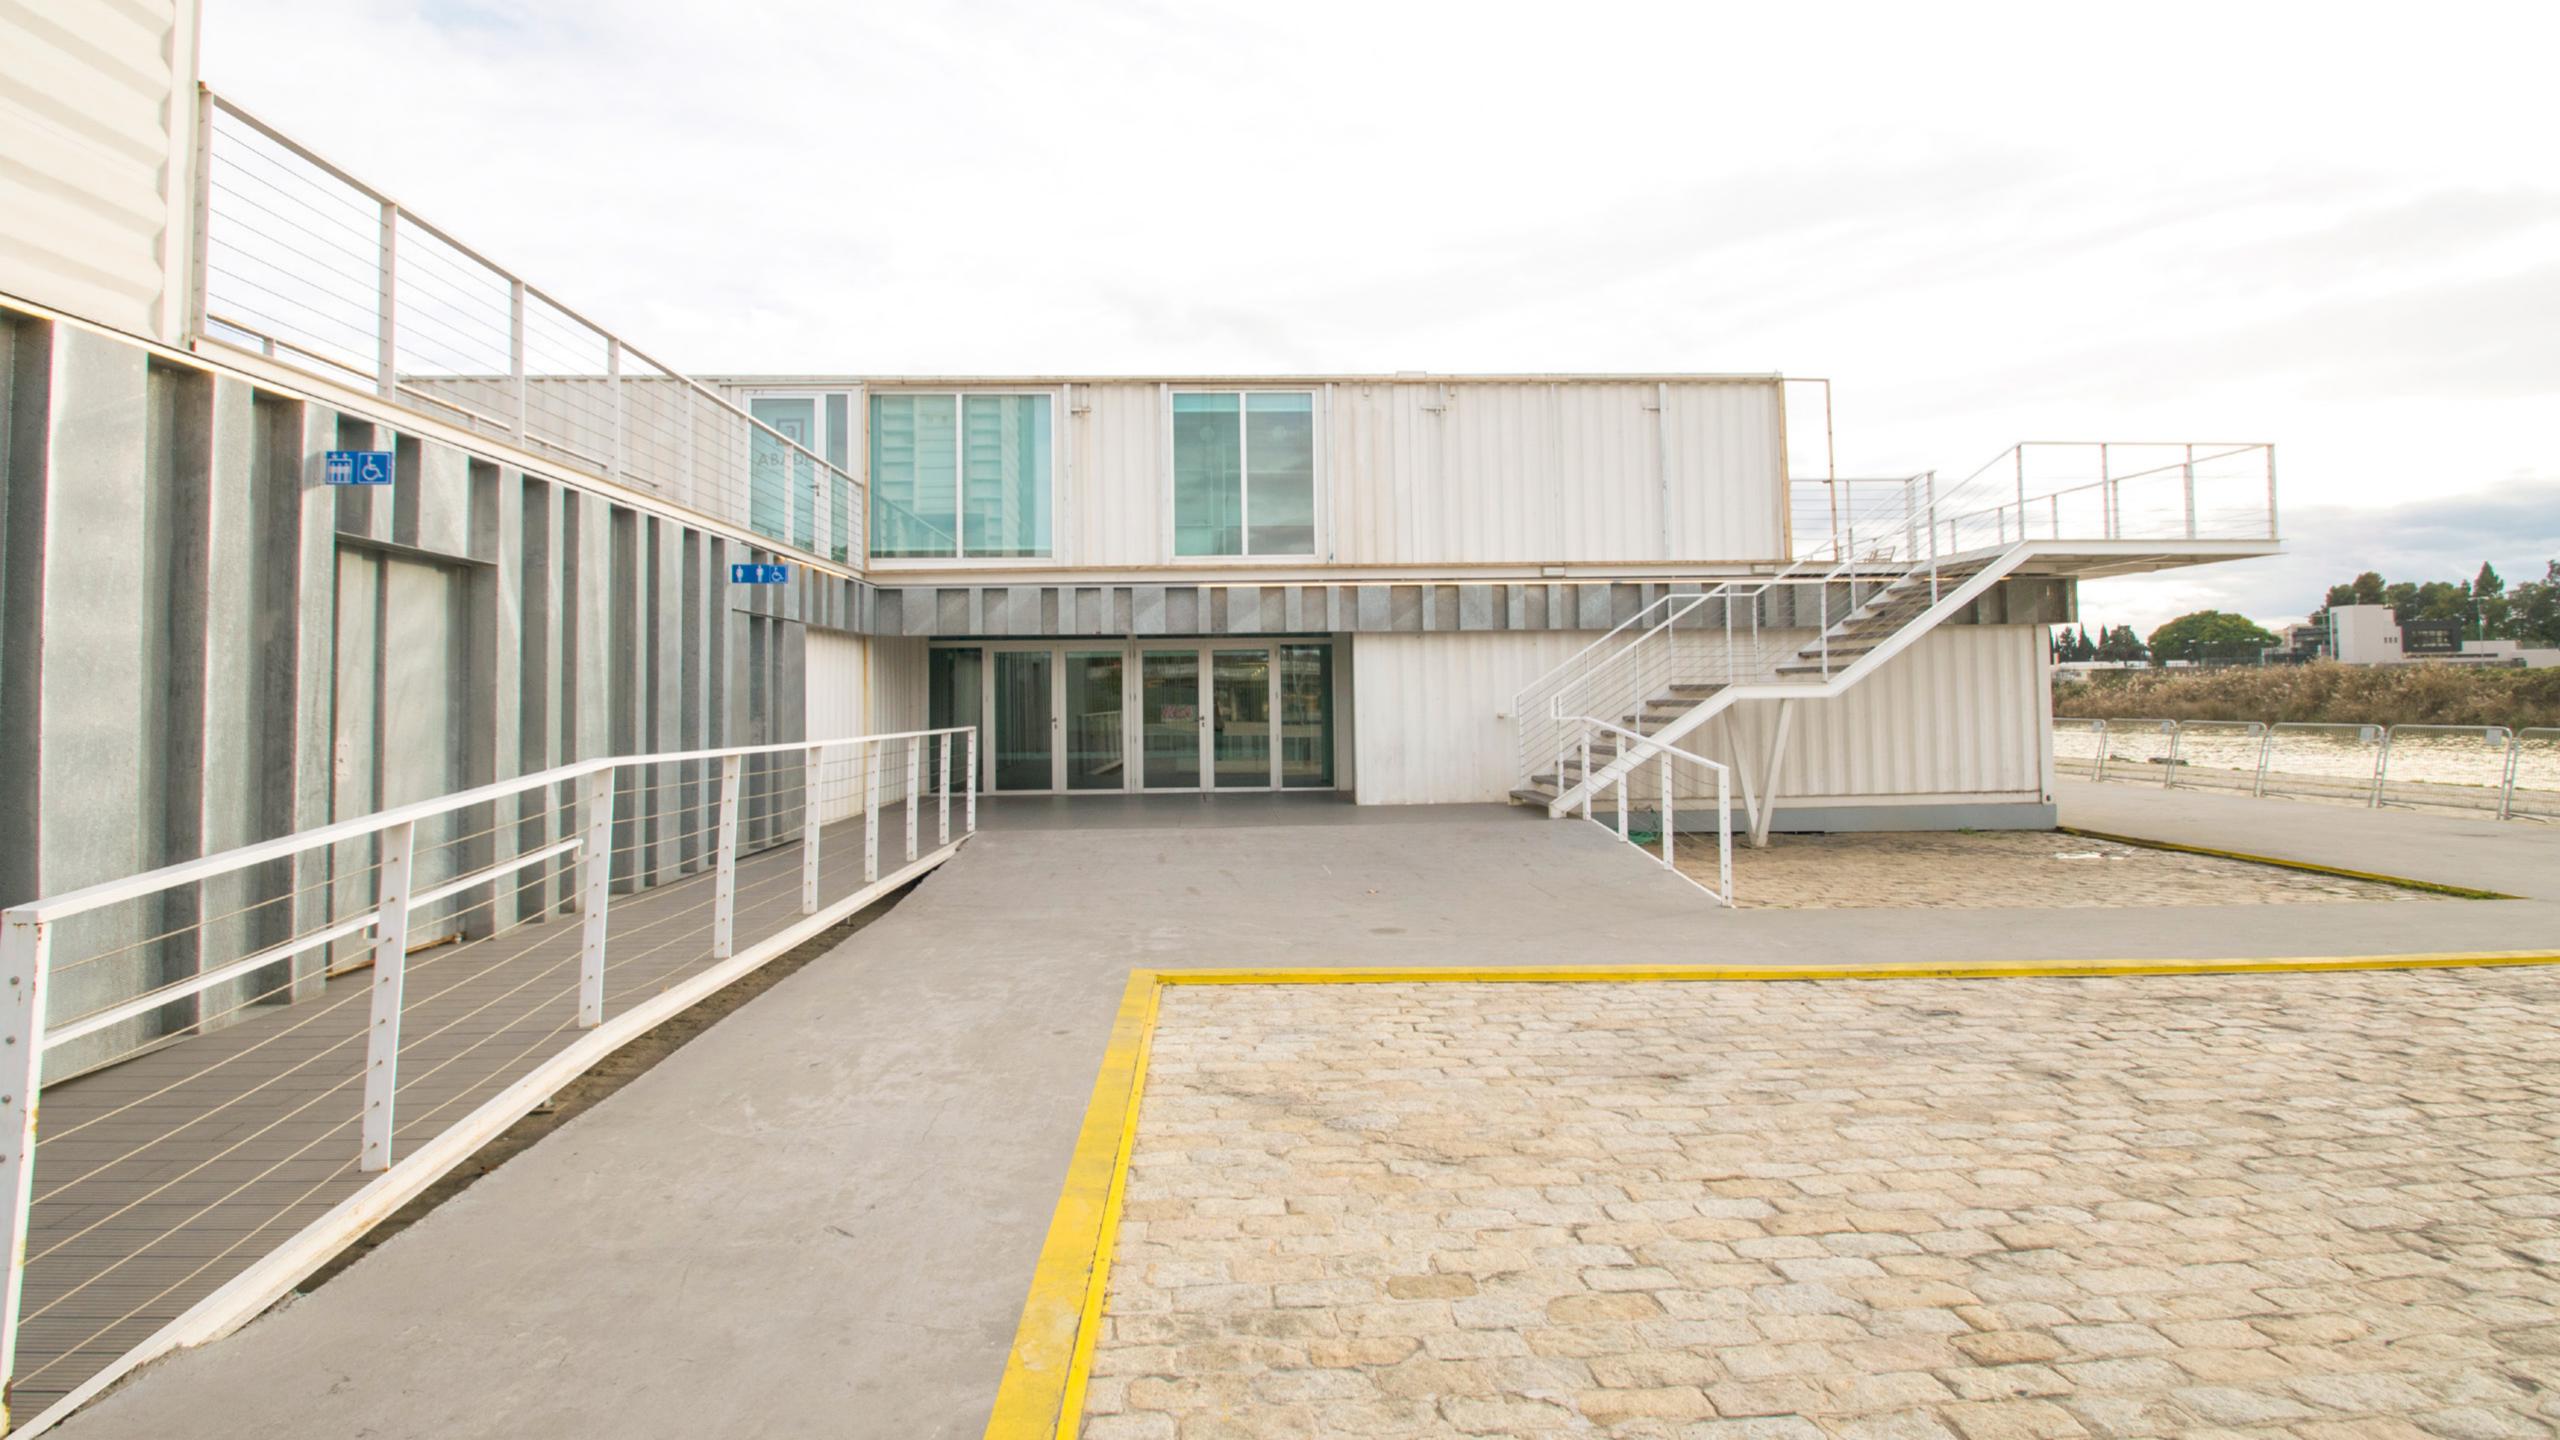

# SPACE

The place is divided into different areas, each with its own personality and completely adaptable to any type of event.

The space has public parking nearby and has two interior rooms and two external spaces.

#### SOUTH ROOM

It is undoubtedly the leading and most versatile space in Mude Market. It is a multifunctional space with the capacity to adapt to a large number of uses. Open plan separated by columns that make up a side hallway.

The equipment, its modern architecture, and the possibilities of adapting the space, facilitate the complete customization of the space to project the image of the event. Presentations, corporate events, meetings or any corporate action is highly appropriate and powerful in this room. It can be connected to the North Room by expanding its floor by 600m2.