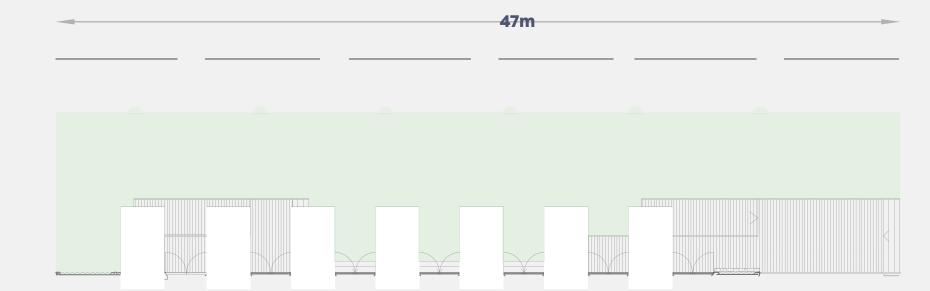

# An industrial space for events

- A 600m² plant
- Container Overlay

The building is made up of separate high cube containers in parallel, and standard containers are placed in the space between them, obtaining double heights that relieve the space and give a more open and diaphanous feeling.

The external volumetry generated dialogues with the environment. The separate skylights allow you to see both banks through them. Up close, they clearly show their nature as a shipping container. From the other shore, they form a low checker-board-shaped plinth that does not compete with the regionalist architecture behind it.

The finishes do not attempt to hide the industrial details that allow the containers to be recognized, giving an unmistakable personality to the space.