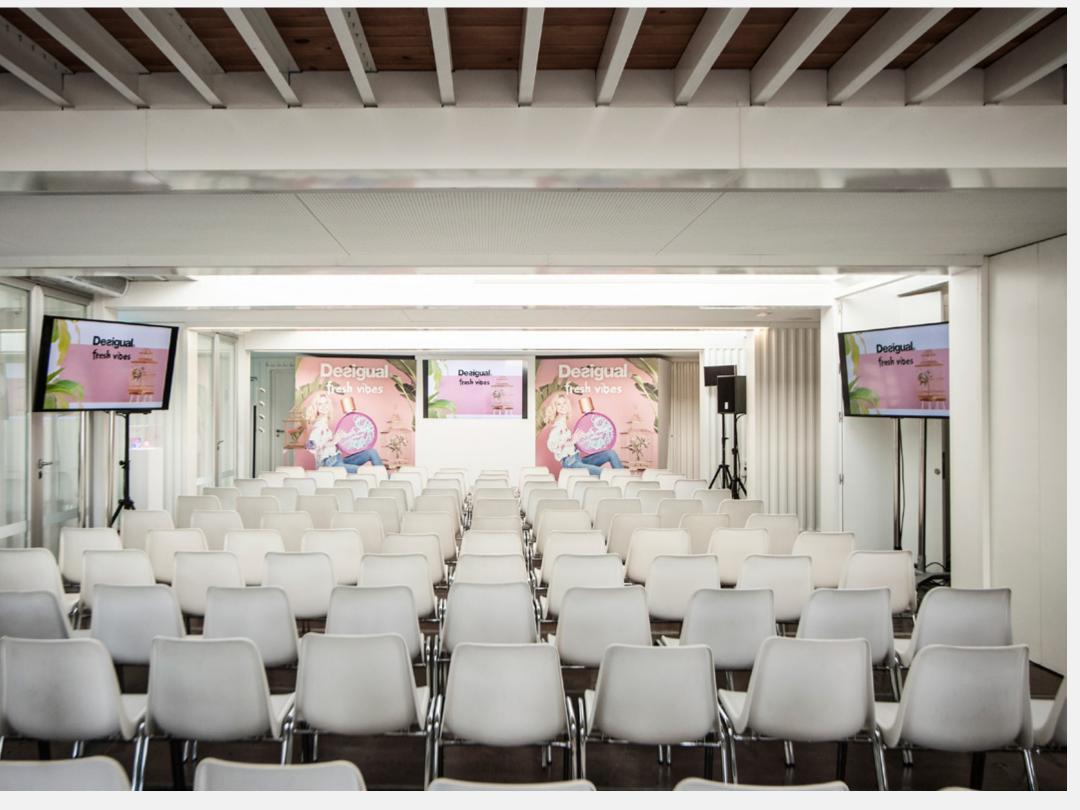

#### SOUTH ROOM

It is undoubtedly the leading and most versatile space in Mude Market. It is a multifunctional space with the capacity to adapt to a large number of uses. Open plan separated by columns that make up a side hallway.

The equipment, its modern architecture, and the possibilities of adapting the space, facilitate the complete customization of the space to project the image of the event. Presentations, corporate events, meetings or any corporate action is highly appropriate and powerful in this room. It can be connected to the North Room by expanding its floor by 600m2.

Open and versatile space

Approximate area: 400m²

Good lighting and views to the outside

Capacity: 150 pax in theater, 200 pax in cocktail.