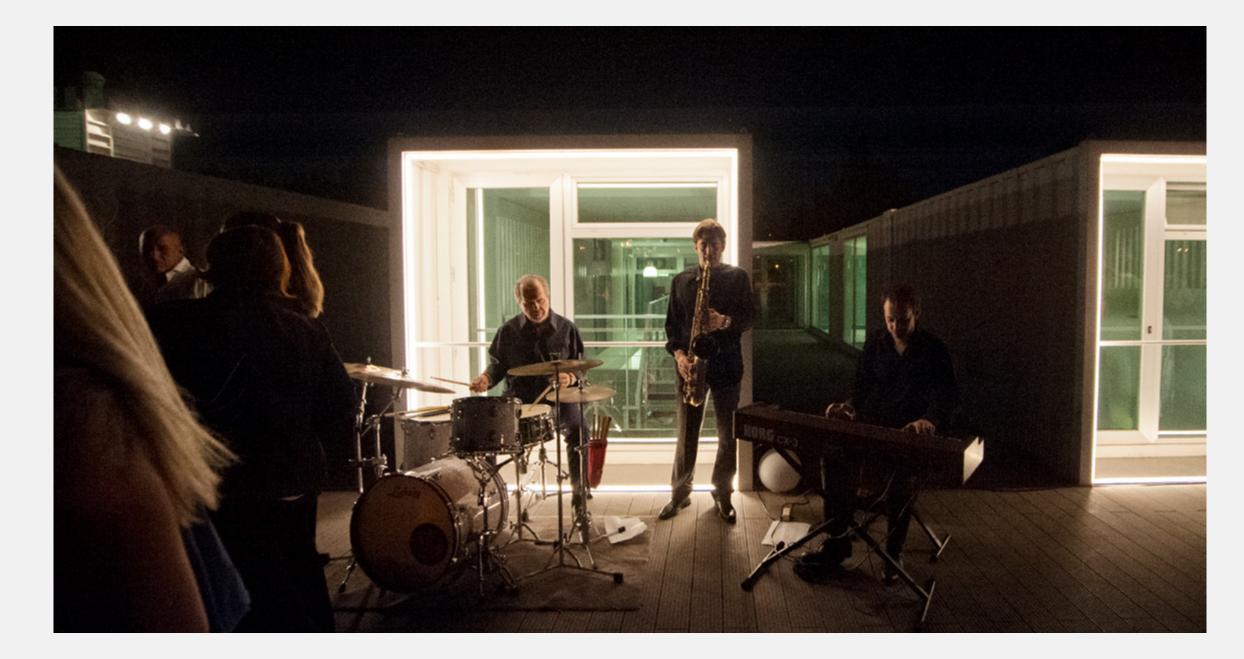

## CANTIL TERRACE

The terrace is the point of maximum attraction and allows you to enjoy the Sevillian breeze with magnificent views of the Guadalquivir River.

It is the optimal space to hold cocktails outdoors and with its own lighting according to the industrial personality of the building, which will create the ideal atmosphere and delight your clients.

## UPPER TERRACE

The upper floor is the ideal space for cocktails and small presentations, it preserves the industrial personality of Mude Market but with the charm of good views at a low altitude and enjoying the breeze on the banks of the river.

It has about 200 m² and is completely customizable for corporate events.