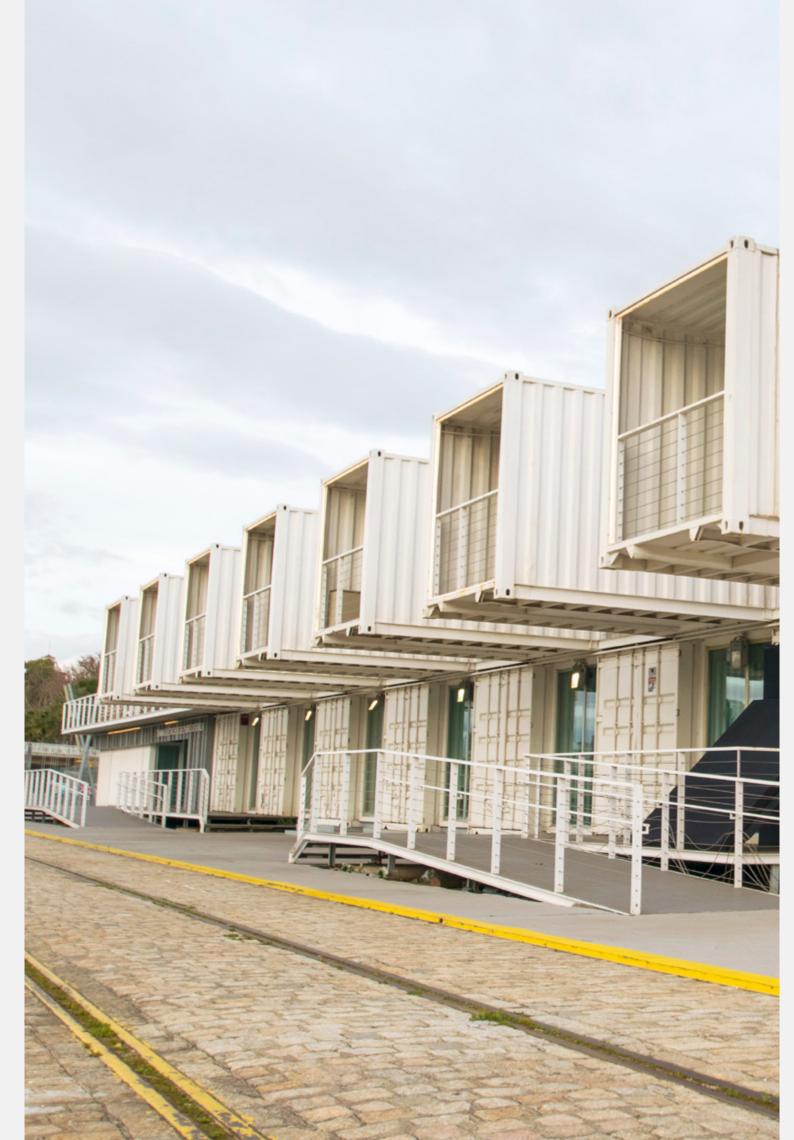

At the east and west ends, windows and skylights are designed so that ventilation is pleasant in the environment.

The exterior white paint allows the reflection of up to 90 percent of solar radiation and its special composition with ceramic microspheres prevents excessive heating.

The external volumetry generated dialogues with the environment. The separate skylights allow you to see both banks through them. Up close, they clearly show their nature as a shipping container. From the other shore, they form a low checker-board-shaped plinth that does not compete with the regionalist architecture behind it.