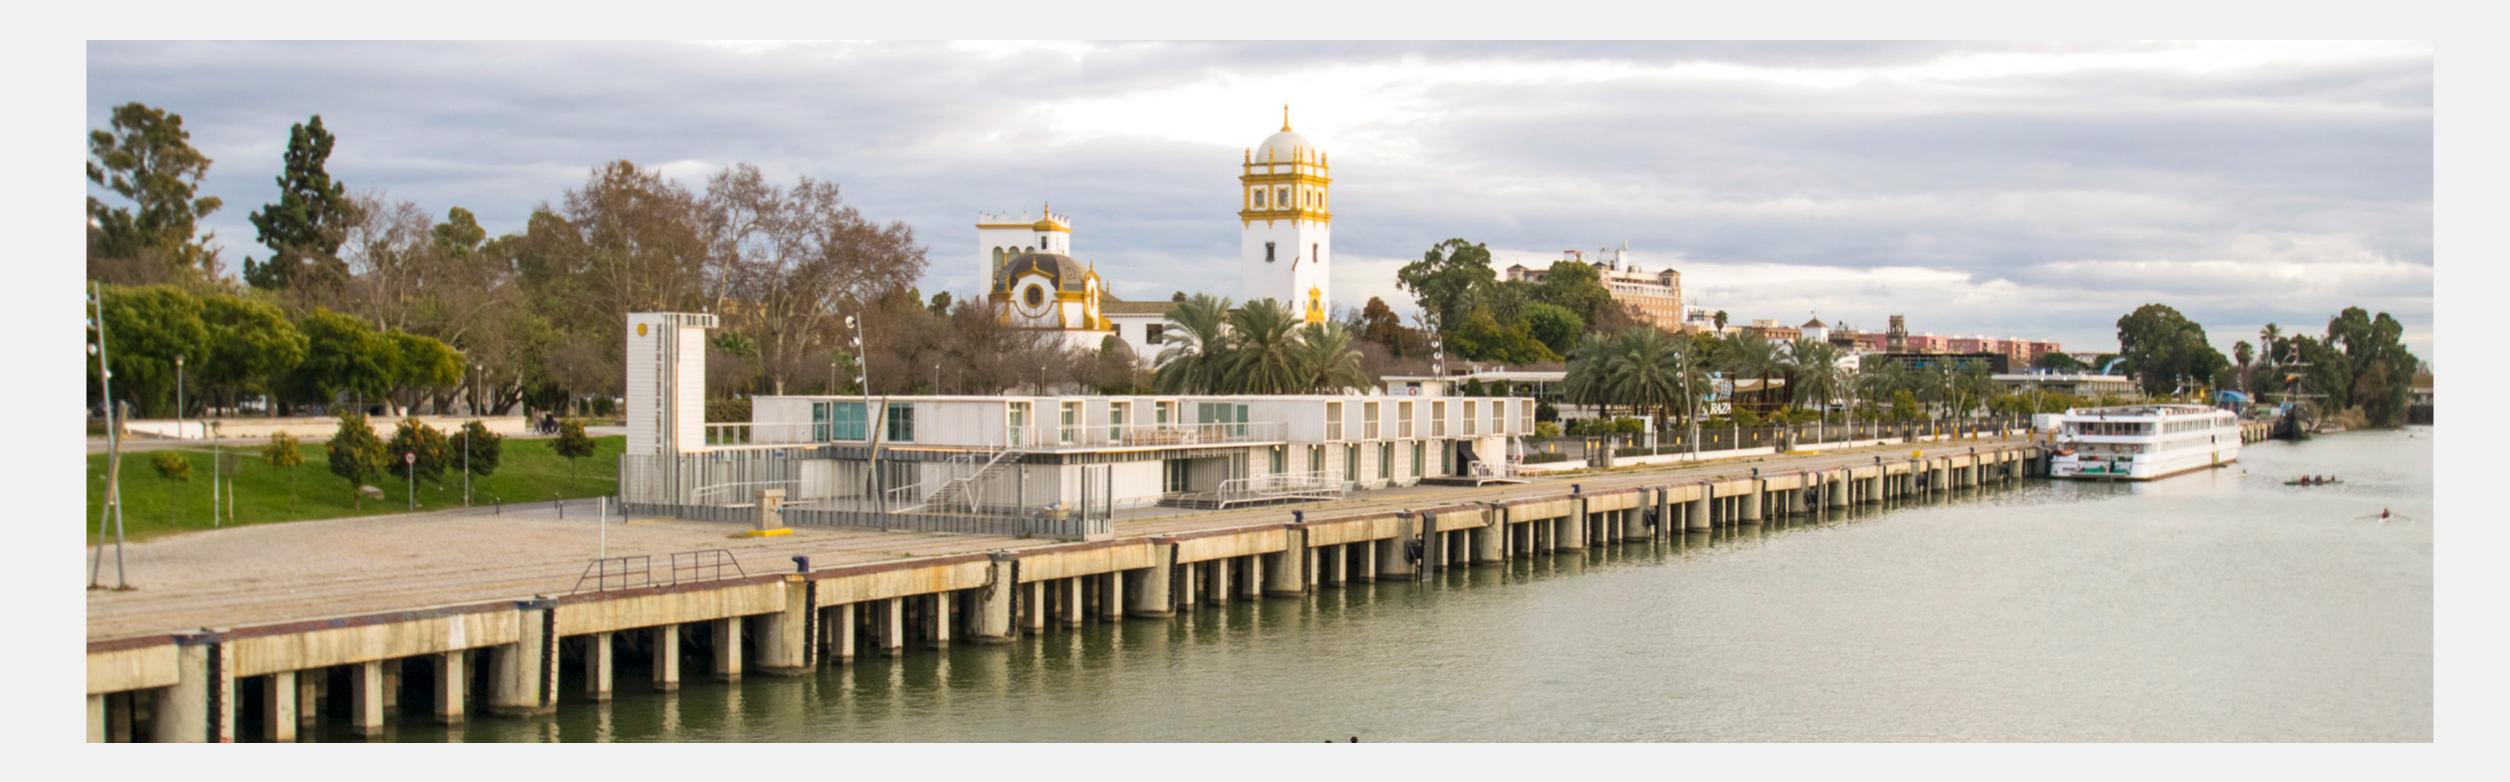

We present a new avant-garde location in the port area of Seville.

The building has been solved using maritime containers, for the place where it is erected, next to the historic center, it demanded an object of architectural quality that would promote dialogue between the port and its urban environment.

#### LOCATION

The building is located in a unique enclave, on the banks of the Guadalquivir River. With natural lighting throughout the day and when night falls you can enjoy wonderful views of an illuminated Seville ready for nightlife.

The external volumetry generated dialogues with the environment. The separate skylights allow you to see both banks through them. Up close, they clearly show their nature as a shipping container. From the other shore, they form a low checker-board-shaped plinth that does not compete with the regionalist architecture behind it.