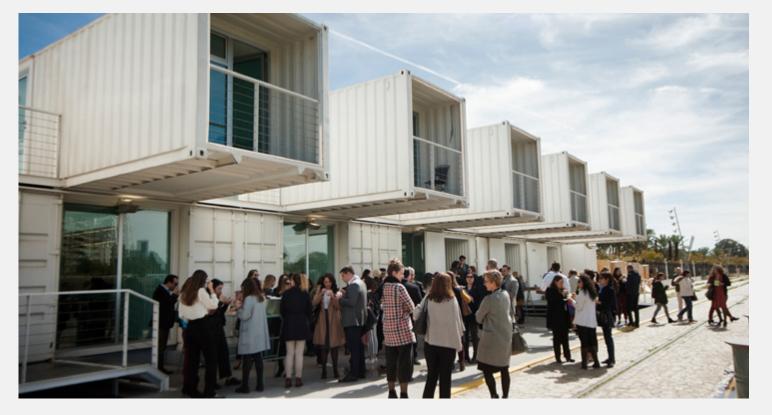

# SPACE

The place is divided into different areas, each with its own personality and completely adaptable to any type of event.

The space has public parking nearby and has two interior rooms and two external spaces.

#### SOUTH ROOM

It is undoubtedly the leading and most versatile space in Mude Market. It is a multifunctional space with the capacity to adapt to a large number of uses. Open plan separated by columns that make up a side hallway.

Open and versatile space

Approximate area: 400m²

Good lighting and views to the outside

Capacity: 150 pax in theater, 200 pax in cocktail.