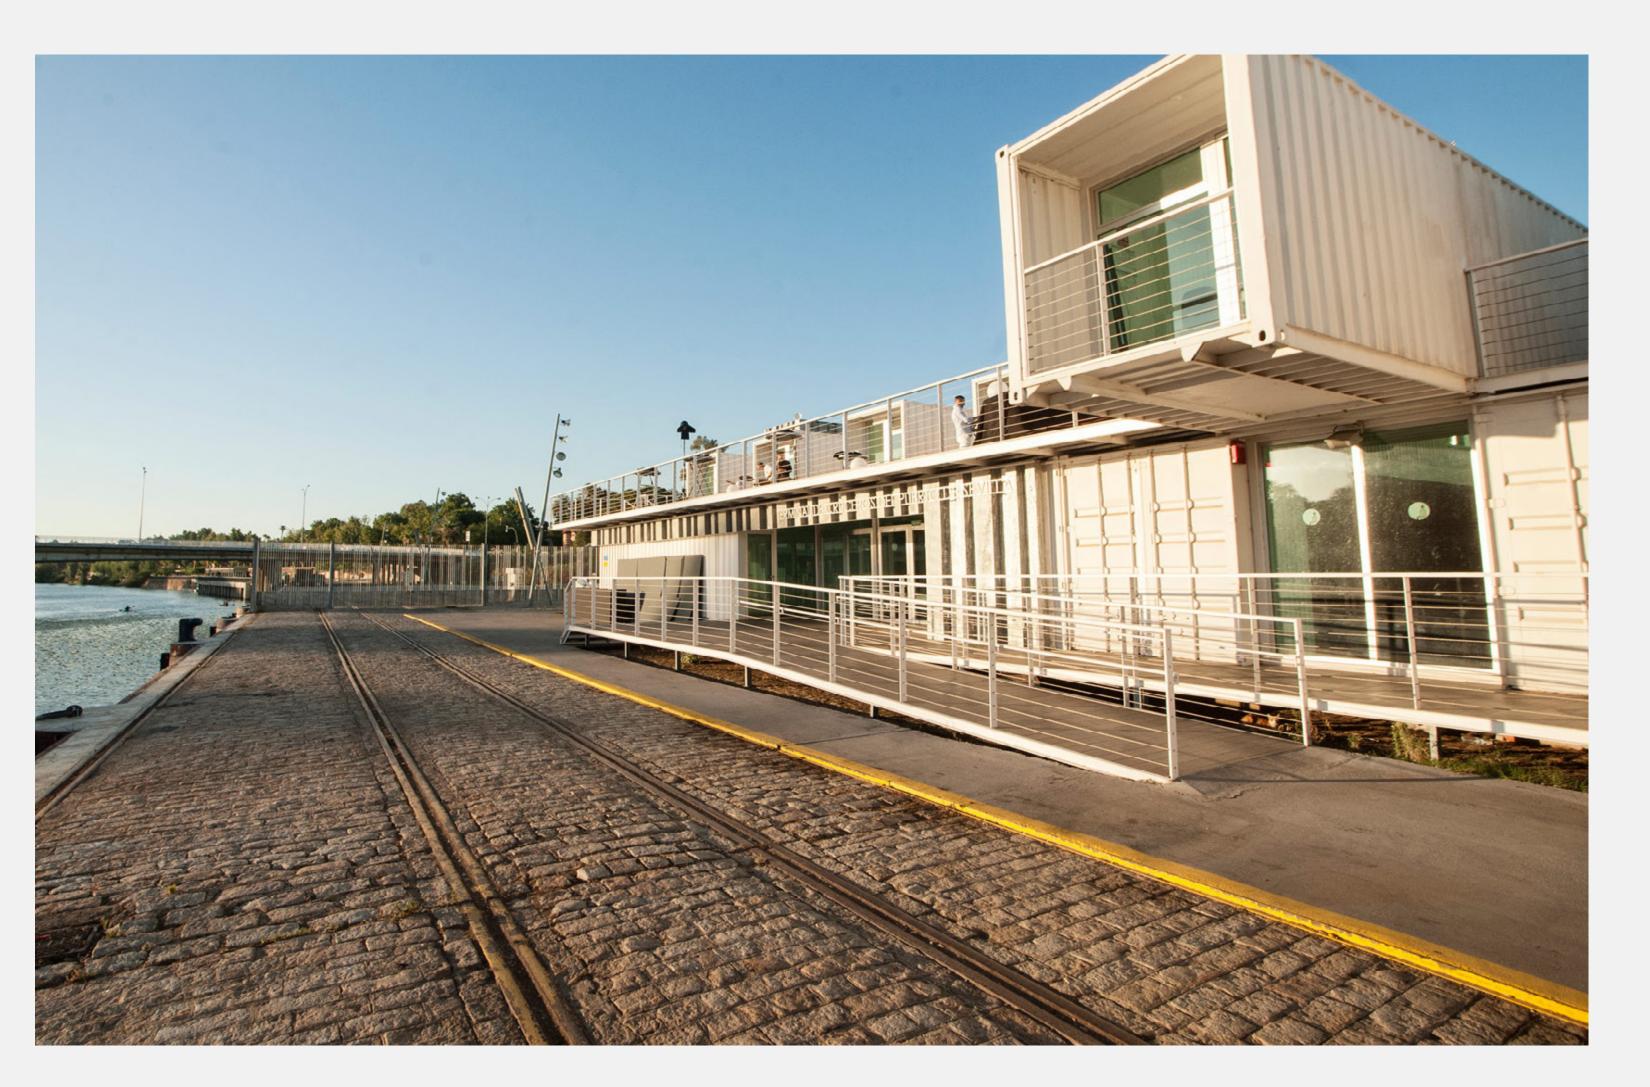

We present a new avant-garde location in the port area of Seville.

The building has been solved using maritime containers, for the place where it is erected, next to the historic center, it demanded an object of architectural quality that would promote dialogue between the port and its urban environment.

# An industrial space for events

- A 600m² plant
- Container Overlay

The building is made up of separate high cube containers in parallel, and standard containers are placed in the space between them, obtaining double heights that relieve the space and give a more open and diaphanous feeling.

The external volumetry generated dialogues with the environment. The separate skylights allow you to see both banks through them. Up close, they clearly show their nature as a shipping container. From the other shore, they form a low checker-board-shaped plinth that does not compete with the regionalist architecture behind it.

The finishes do not attempt to hide the industrial details that allow the containers to be recognized, giving an unmistakable personality to the space.