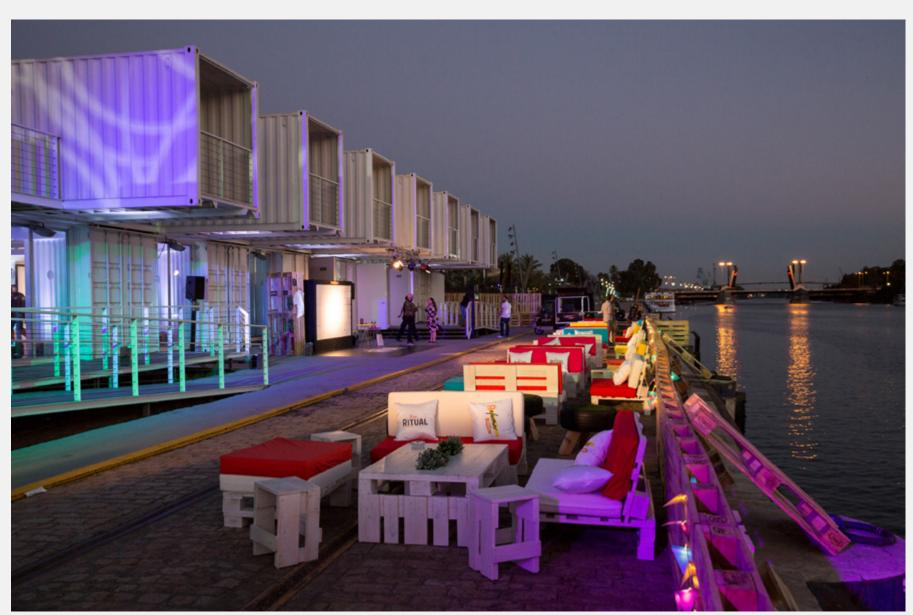

#### LOCATION

The building is located in a unique enclave, on the banks of the Guadalquivir River. With natural lighting throughout the day and when night falls you can enjoy wonderful views of an illuminated Seville ready for nightlife.

## CANTIL TERRACE

The terrace is the point of maximum attraction and allows you to enjoy the Sevillian breeze with magnificent views of the Guadalquivir River.

It is the optimal space to hold cocktails outdoors and with its own lighting according to the industrial personality of the building, which will create the ideal atmosphere and delight your clients.