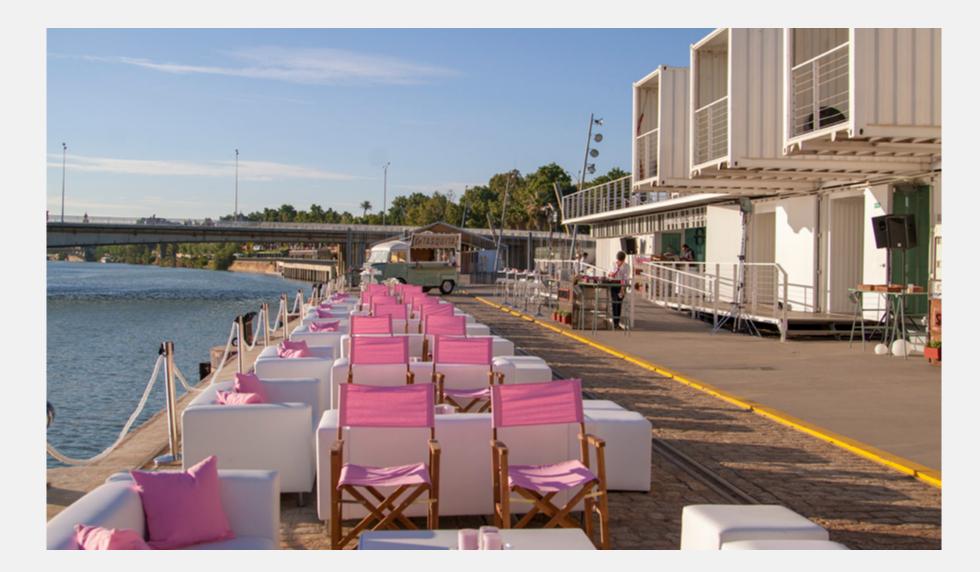

## CANTIL TERRACE

The terrace is the point of maximum attraction and allows you to enjoy the Sevillian breeze with magnificent views of the Guadalquivir River.

It is the optimal space to hold cocktails outdoors and with its own lighting according to the industrial personality of the building, which will create the ideal atmosphere and delight your clients.

Outer space

Car Accessible

Approximate area: 400m<sup>2</sup>