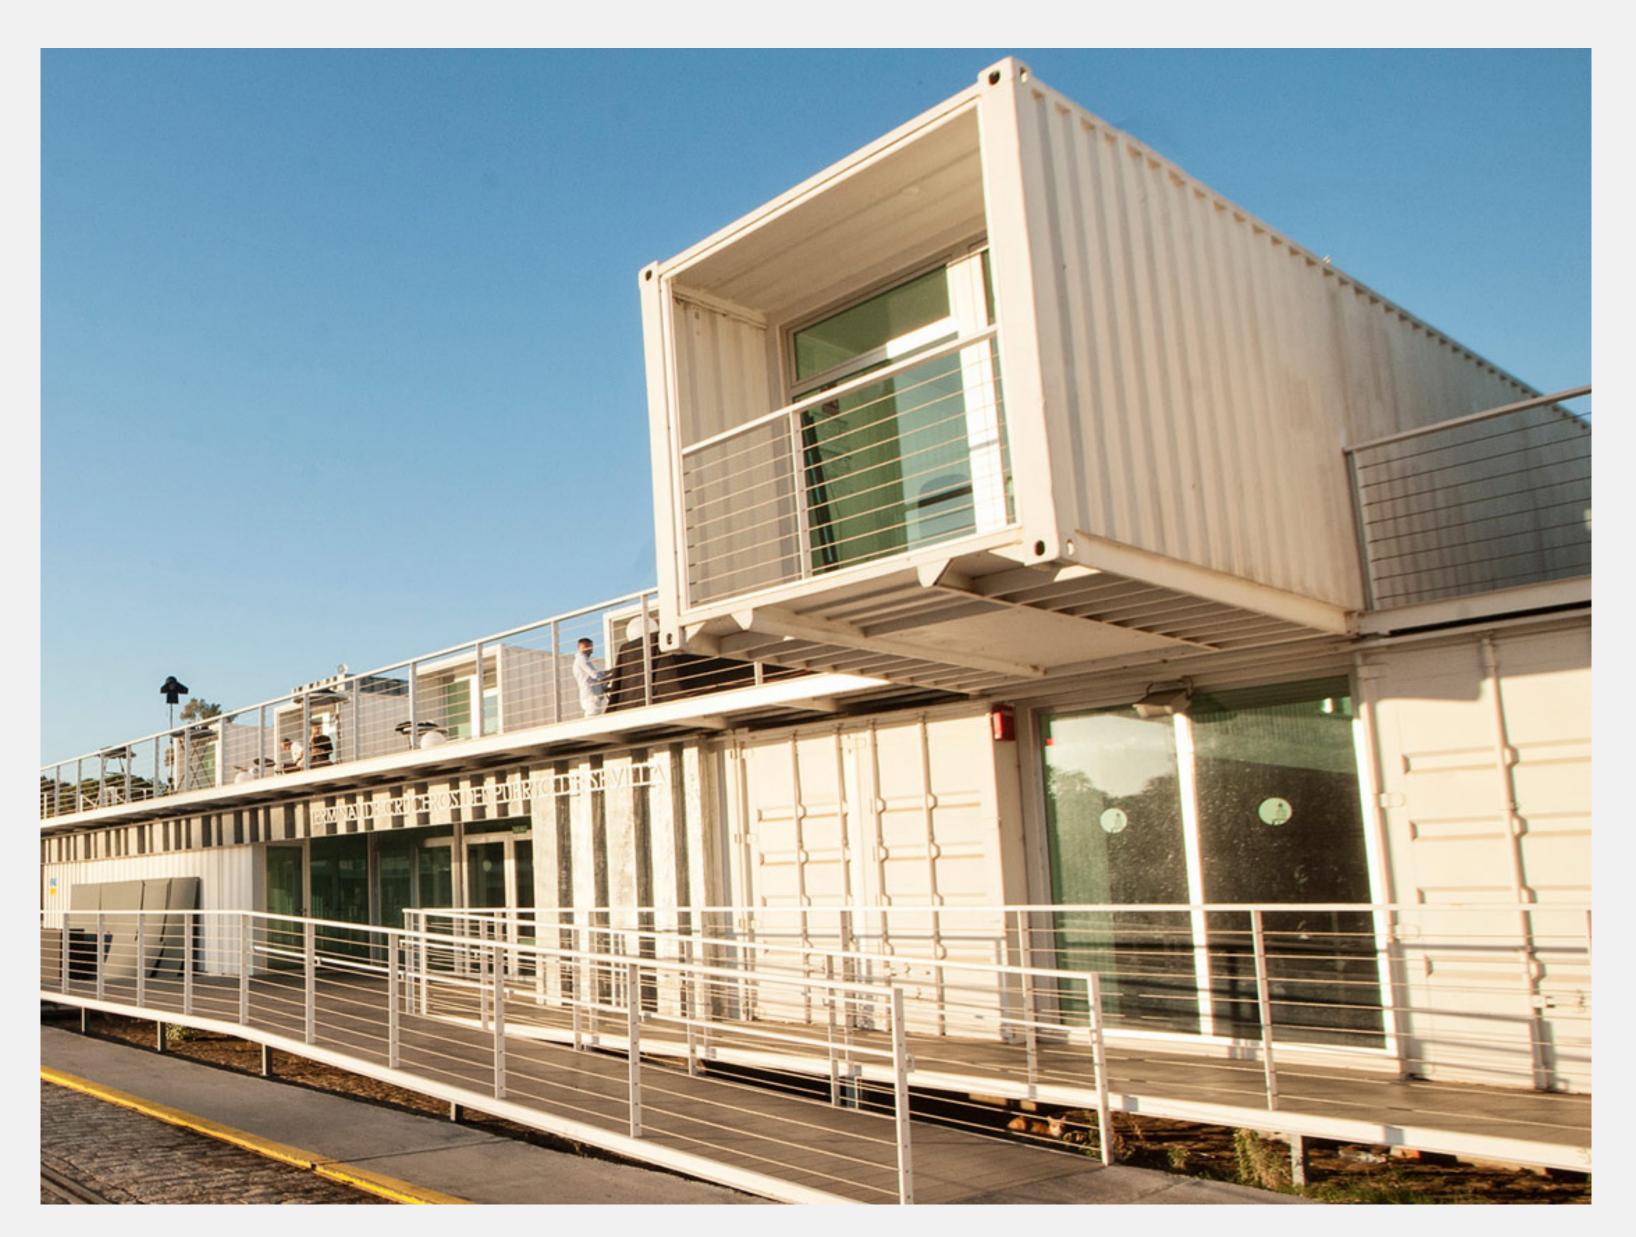

The external volumetry generated dialogues with the environment. The separate skylights allow you to see both banks through them. Up close, they clearly show their nature as a shipping container. From the other shore, they form a low checker-board-shaped plinth that does not compete with the regionalist architecture behind it.

The finishes do not attempt to hide the industrial details that allow the containers to be recognized, giving an unmistakable personality to the space.

#### LOCATION

The building is located in a unique enclave, on the banks of the Guadalquivir River. With natural lighting throughout the day and when night falls you can enjoy wonderful views of an illuminated Seville ready for nightlife.