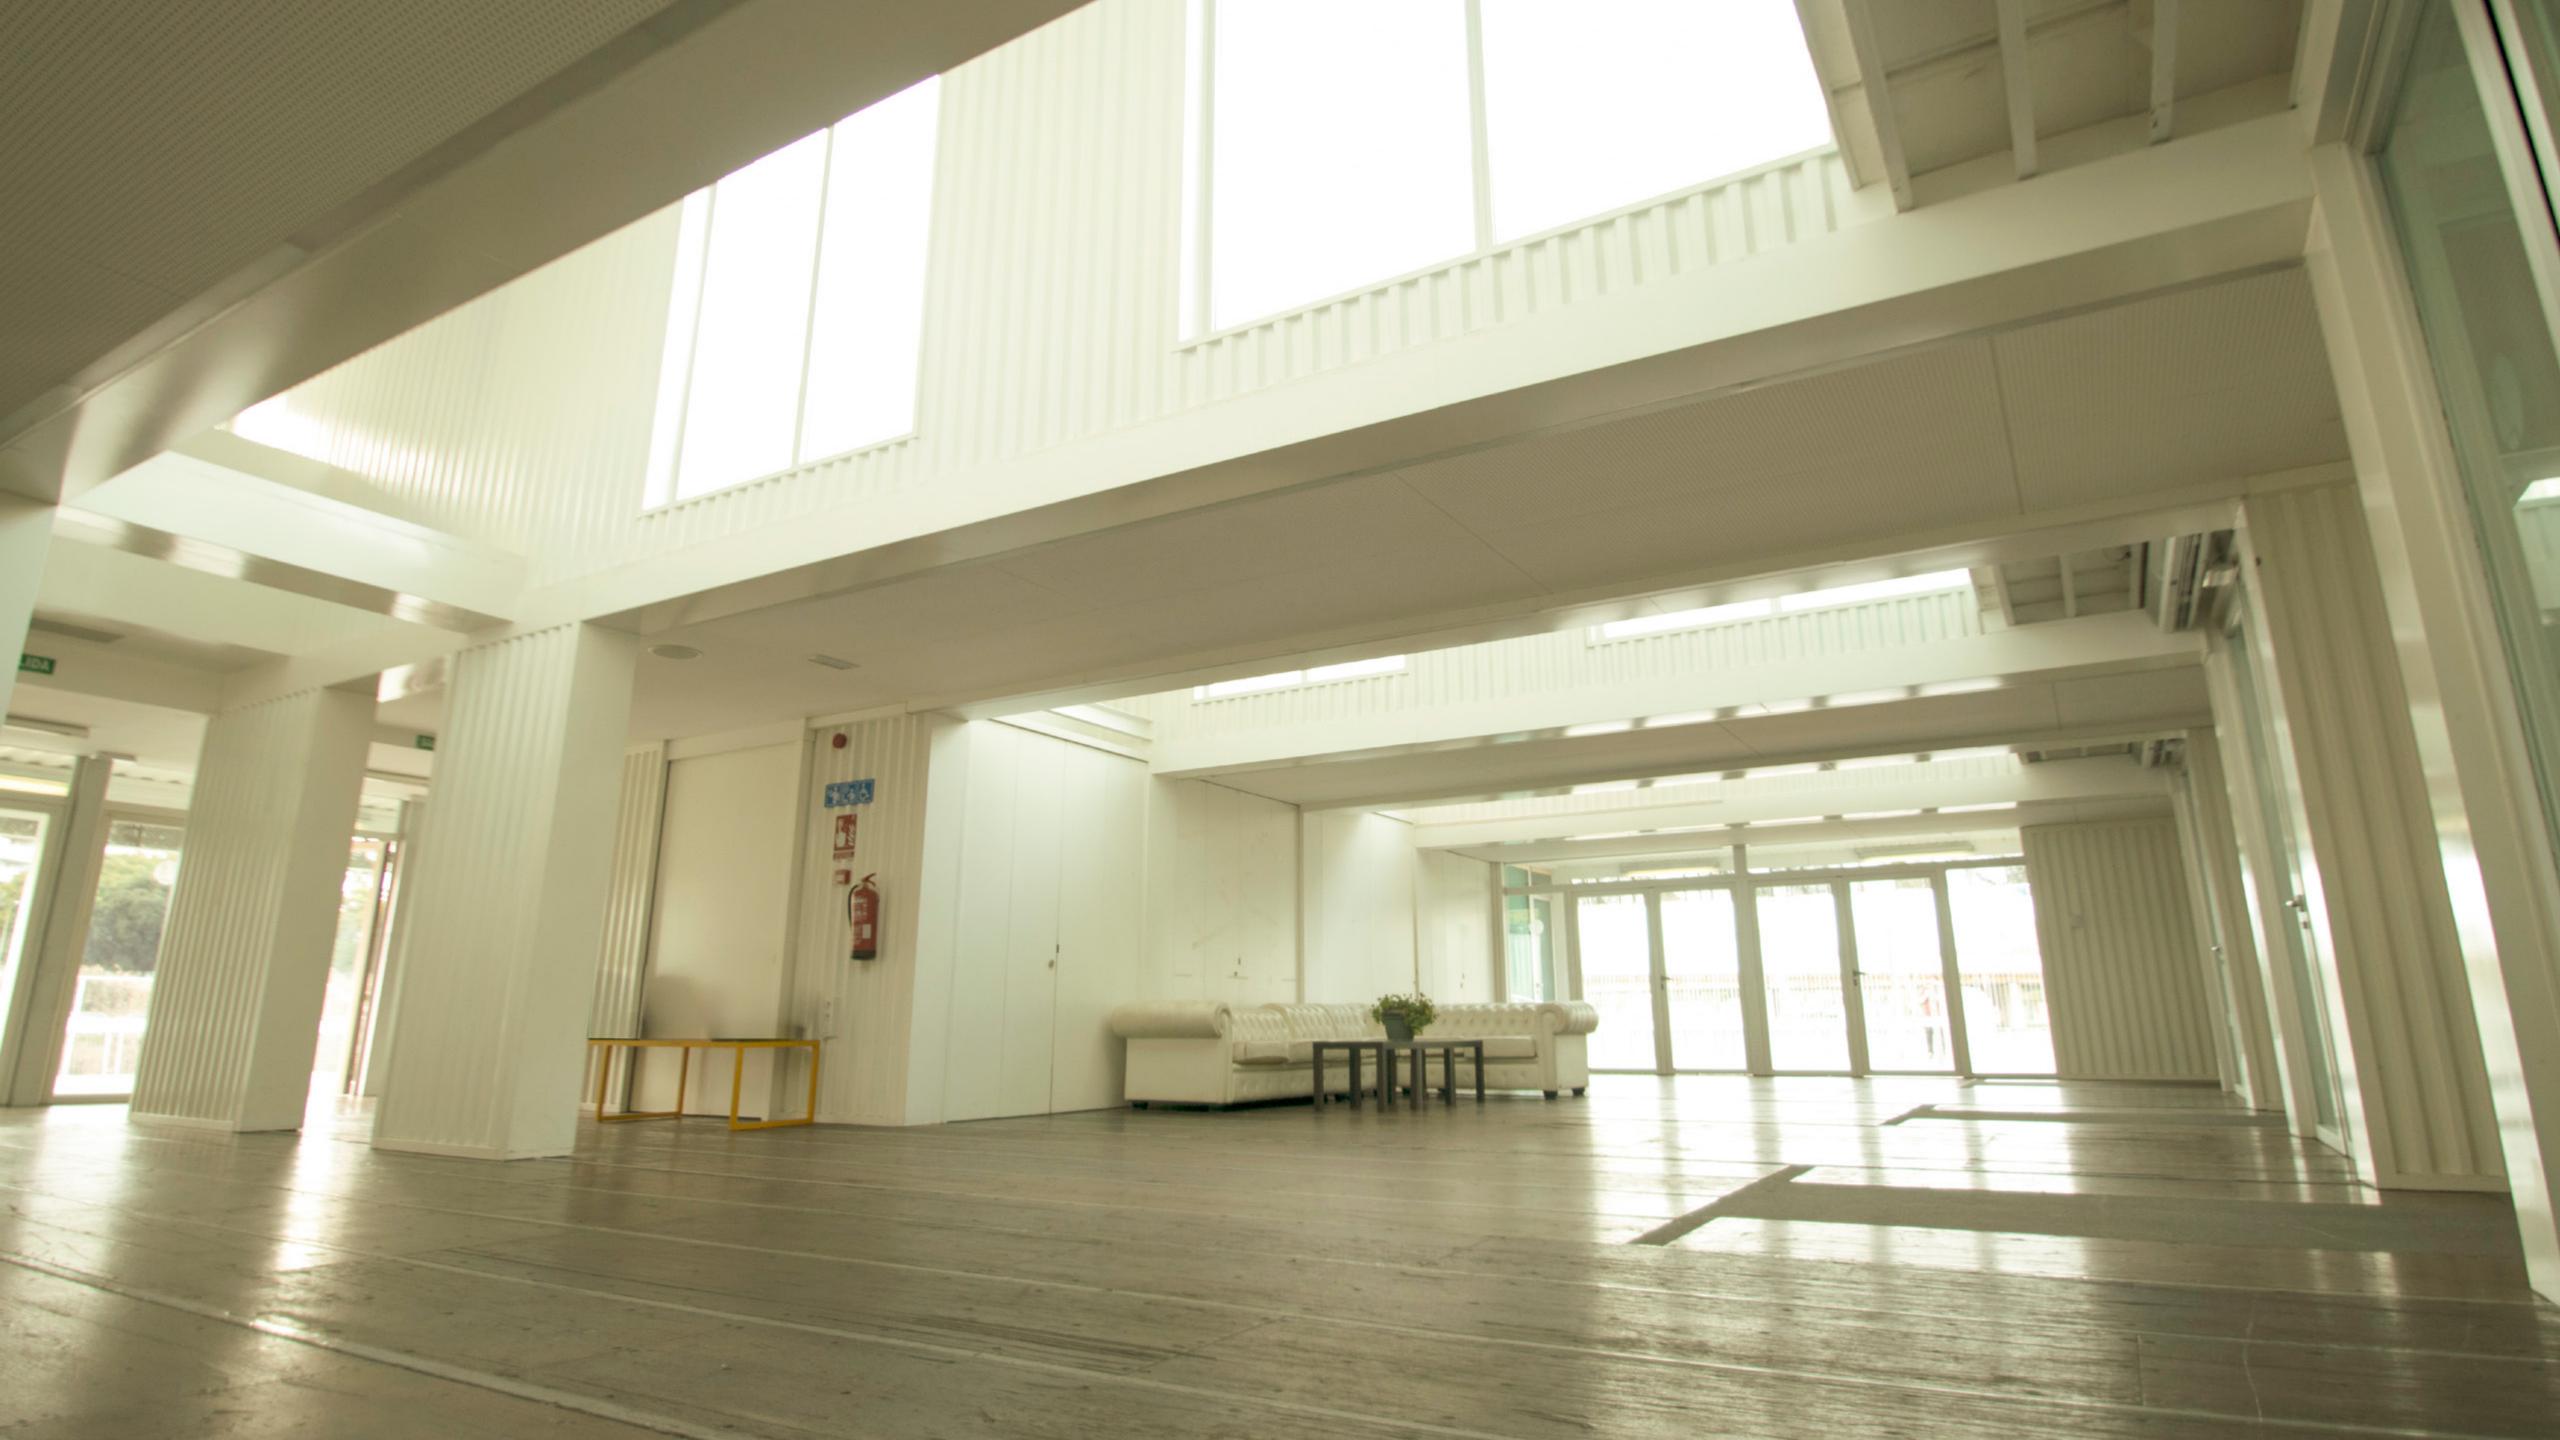

# An industrial space for events

- A 600m² plant
- Container Overlay

The building is made up of separate high cube containers in parallel, and standard containers are placed in the space between them, obtaining double heights that relieve the space and give a more open and diaphanous feeling.

The finishes do not attempt to hide the industrial details that allow the containers to be recognized, giving an unmistakable personality to the space.