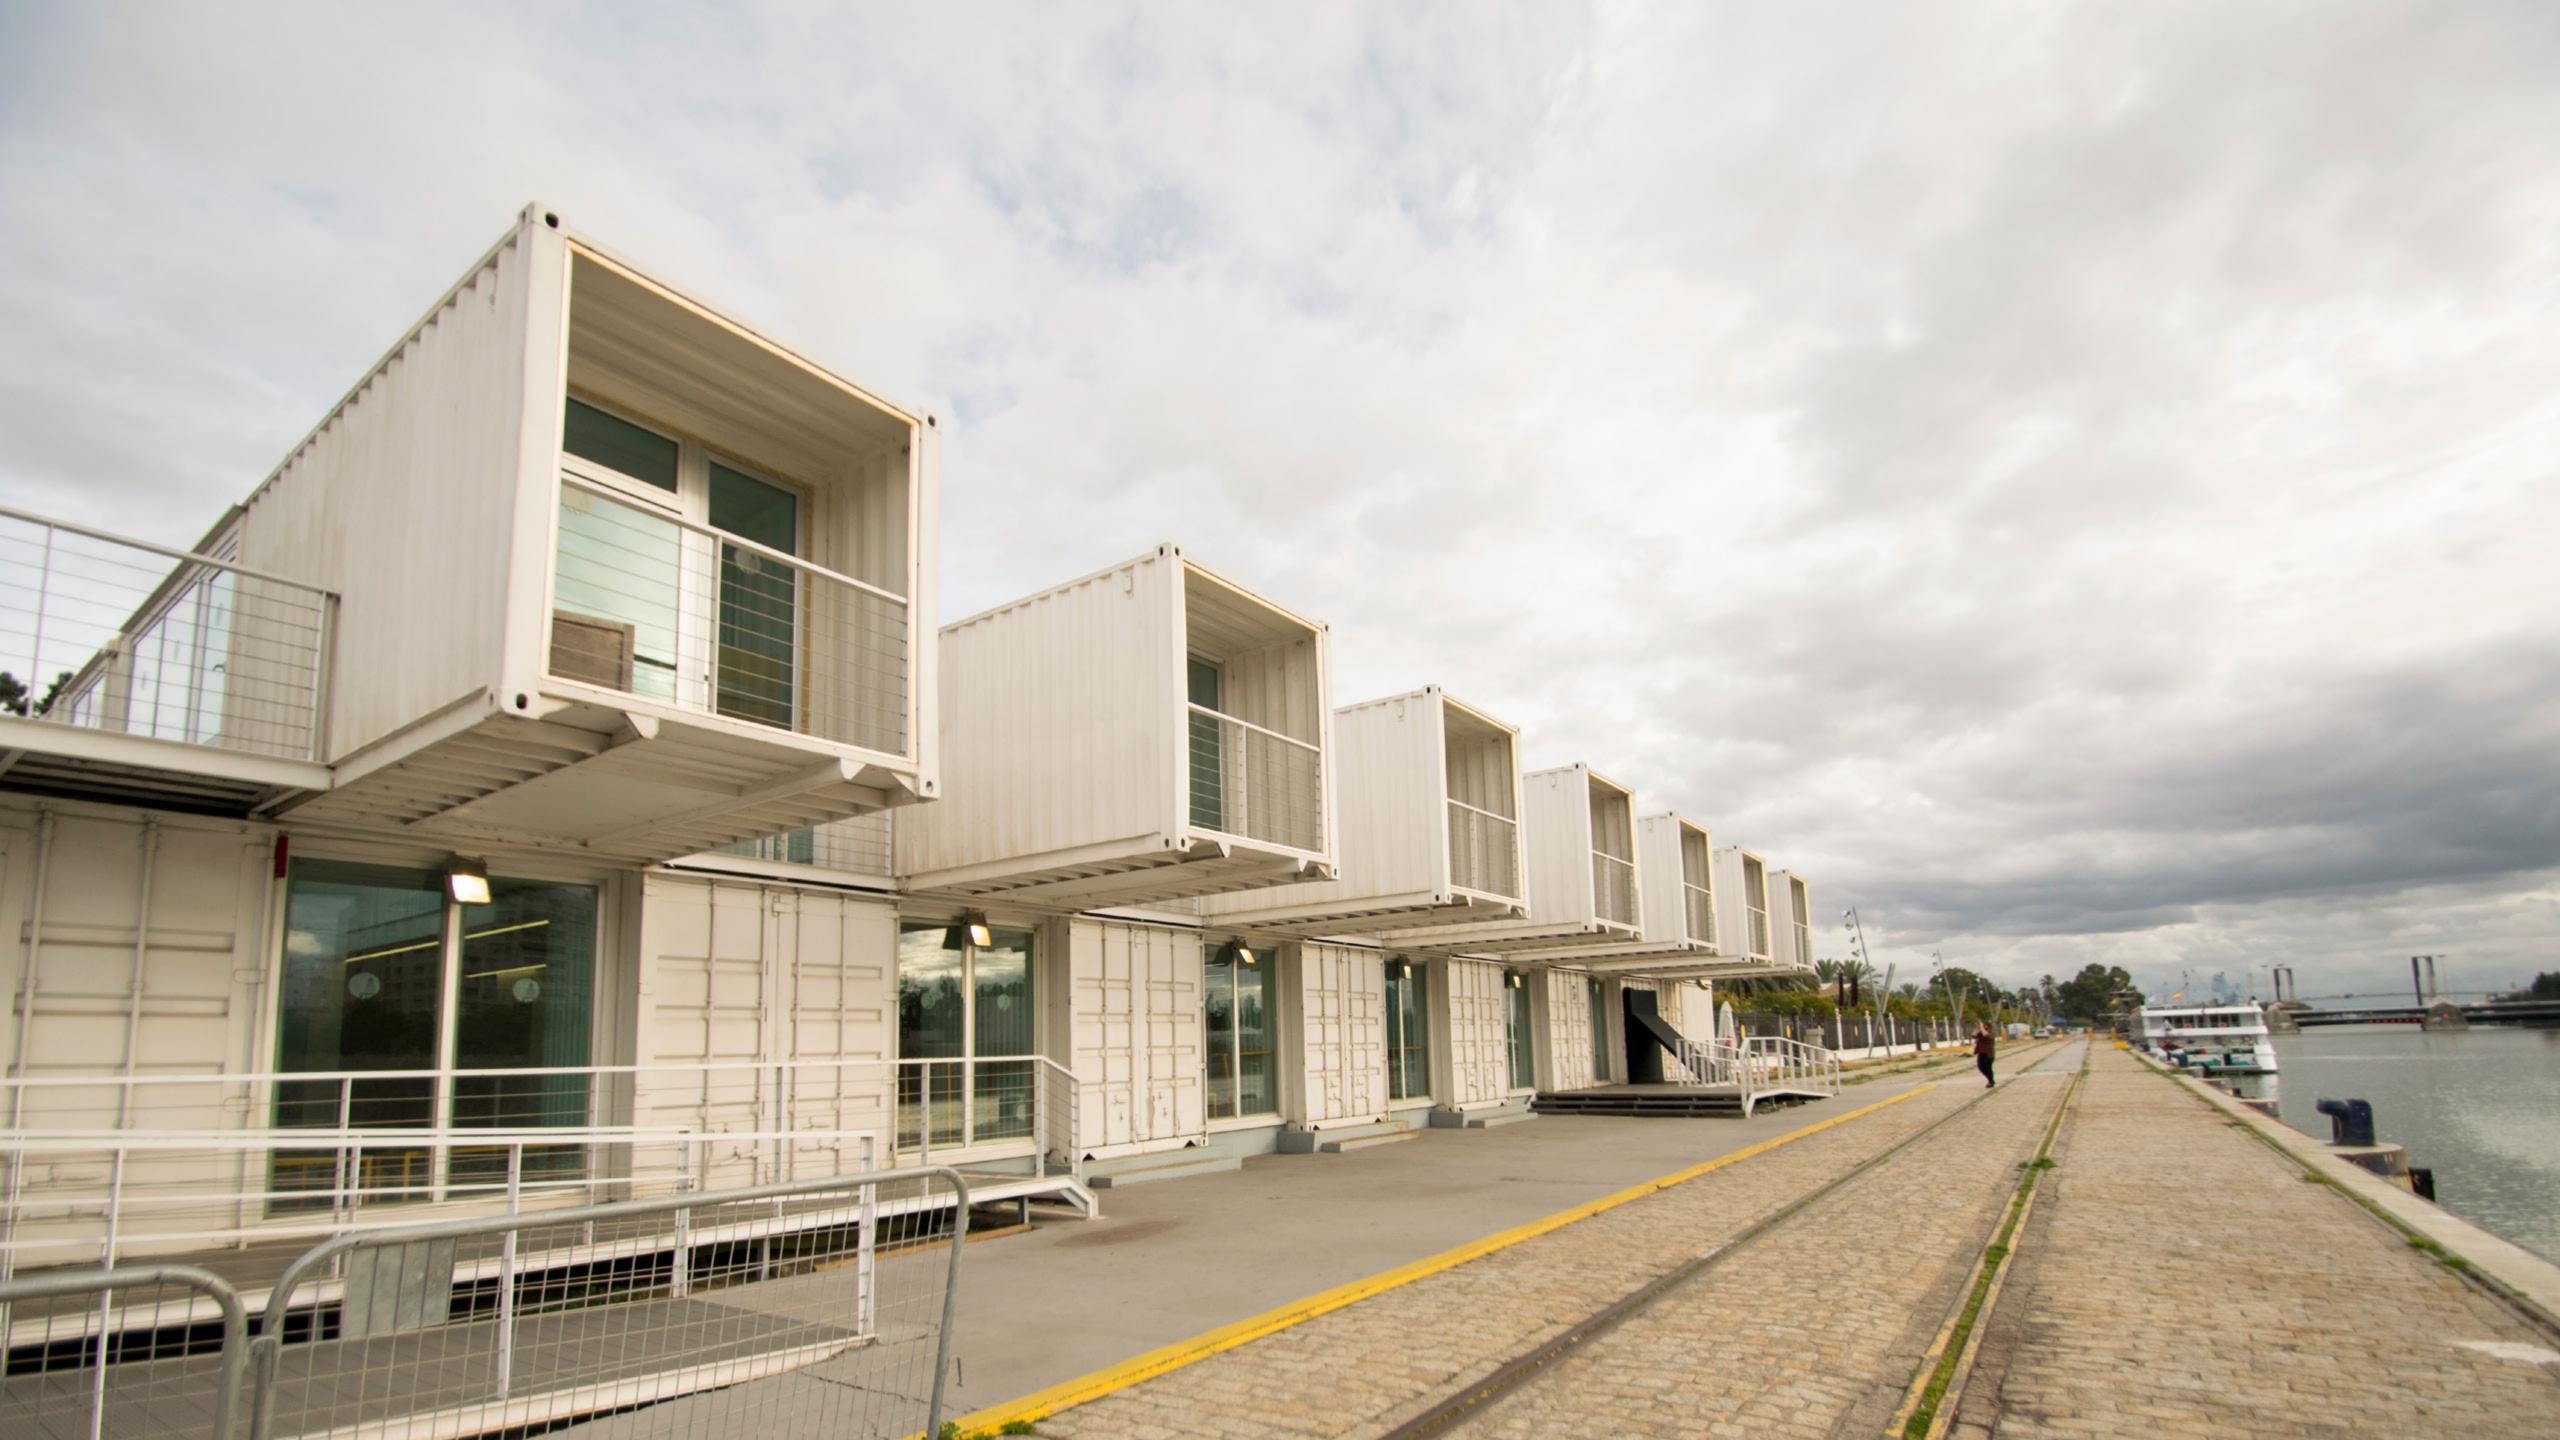

# An industrial space for events

- A 600m² plant
- Container Overlay

The building is made up of separate high cube containers in parallel, and standard containers are placed in the space between them, obtaining double heights that relieve the space and give a more open and diaphanous feeling.

The external volumetry generated dialogues with the environment. The separate skylights allow you to see both banks through them. Up close, they clearly show their nature as a shipping container. From the other shore, they form a low checker-board-shaped plinth that does not compete with the regionalist architecture behind it.

The finishes do not attempt to hide the industrial details that allow the containers to be recognized, giving an unmistakable personality to the space.