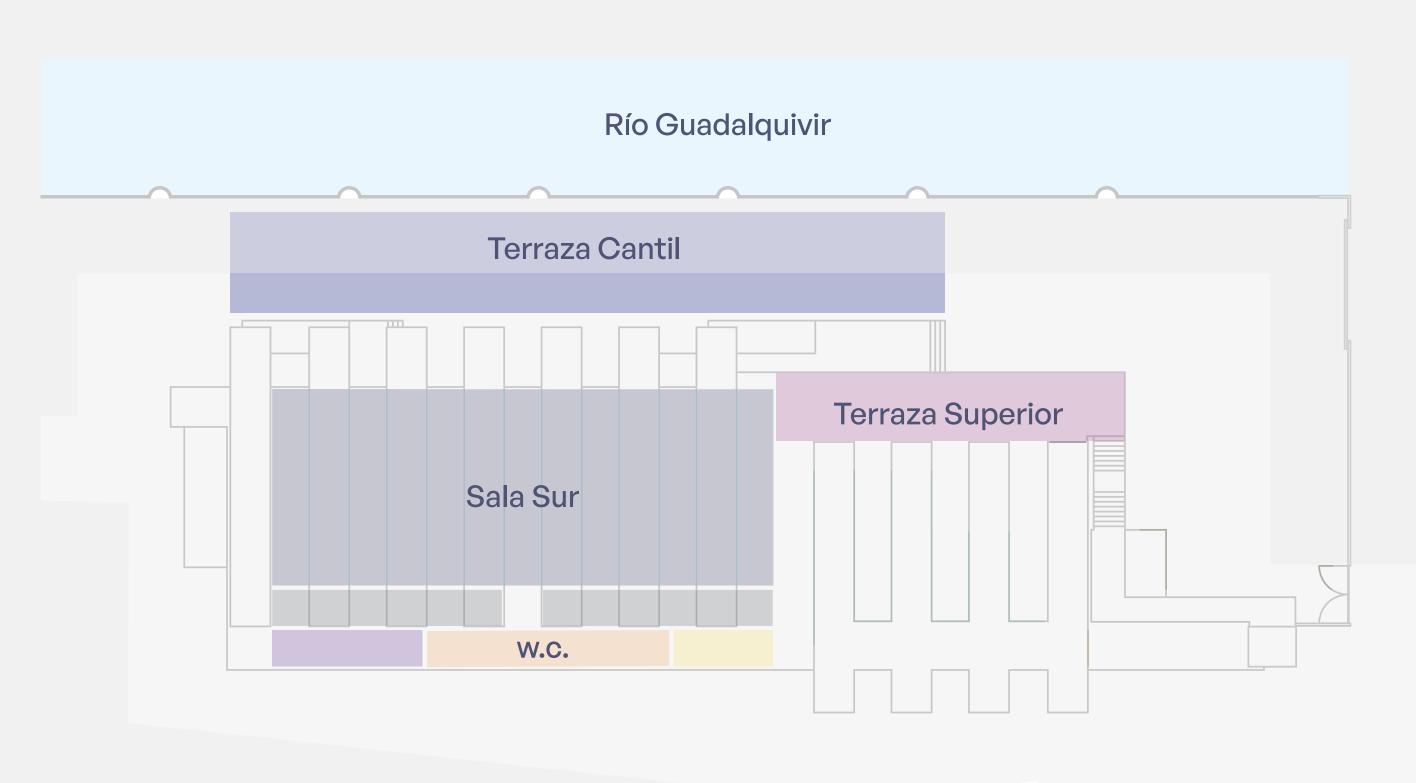

# SPACE

The place is divided into different areas, each with its own personality and completely adaptable to any type of event.

The space has public parking nearby and has two interior rooms and two external spaces.

## CANTIL TERRACE

The terrace is the point of maximum attraction and allows you to enjoy the Sevillian breeze with magnificent views of the Guadalquivir River.

It is the optimal space to hold cocktails outdoors and with its own lighting according to the industrial personality of the building, which will create the ideal atmosphere and delight your clients.

## UPPER TERRACE

The upper floor is the ideal space for cocktails and small presentations, it preserves the industrial personality of Mude Market but with the charm of good views at a low altitude and enjoying the breeze on the banks of the river.