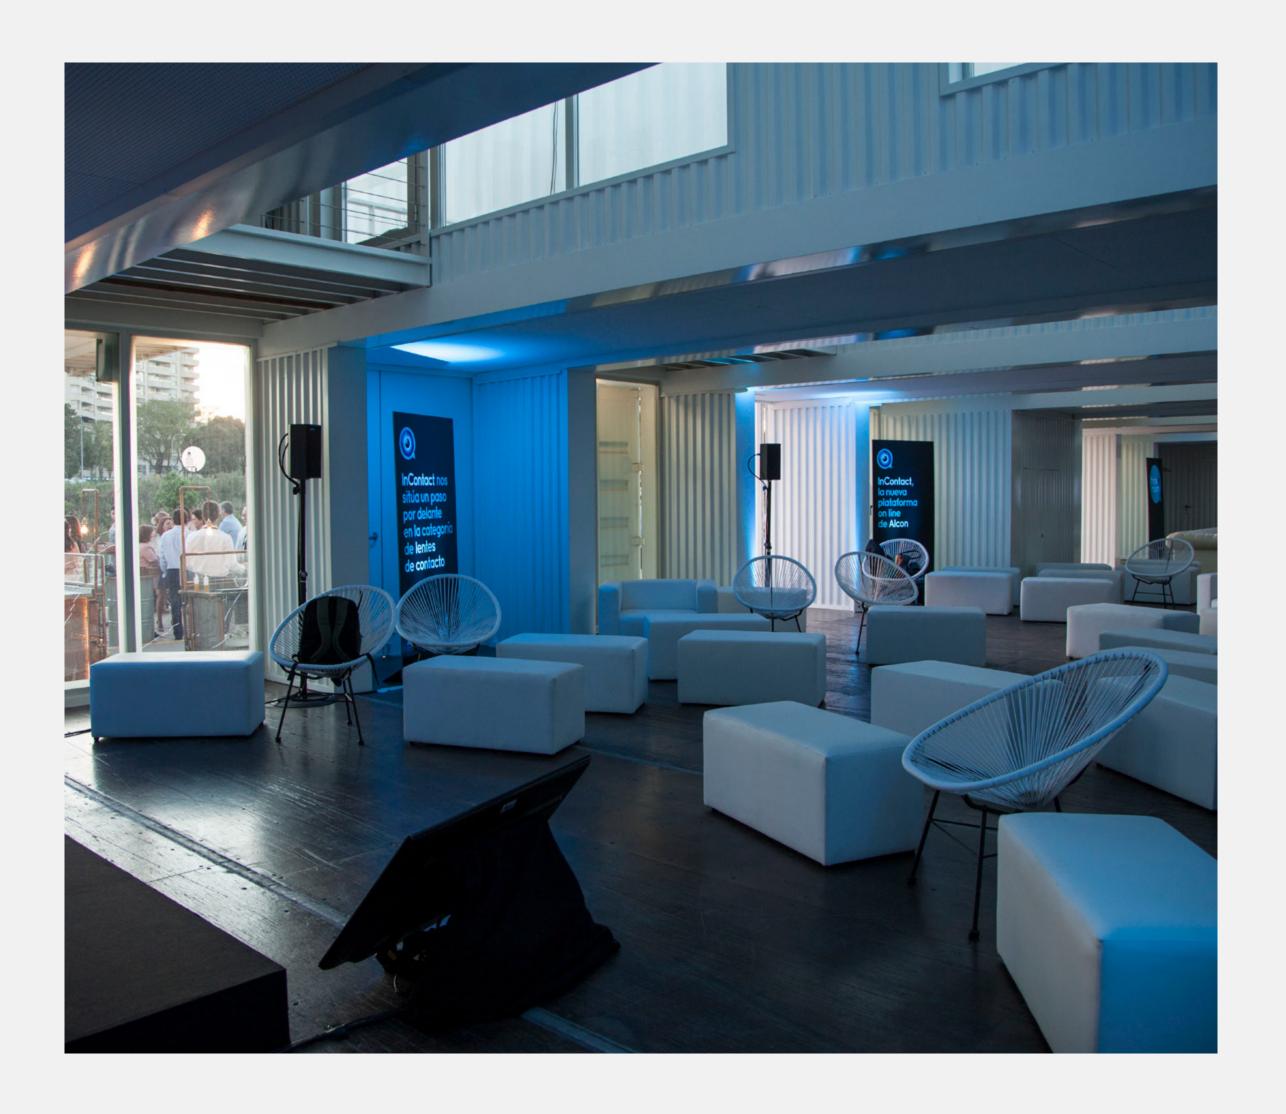

The equipment, its modern architecture, and the possibilities of adapting the space, facilitate the complete customization of the space to project the image of the event. Presentations, corporate events, meetings or any corporate action is highly appropriate and powerful in this room. It can be connected to the North Room by expanding its floor by 600m2.

Open and versatile space

Approximate area: 400m²

Good lighting and views to the outside

Capacity: 150 pax in theater, 200 pax in cocktail.