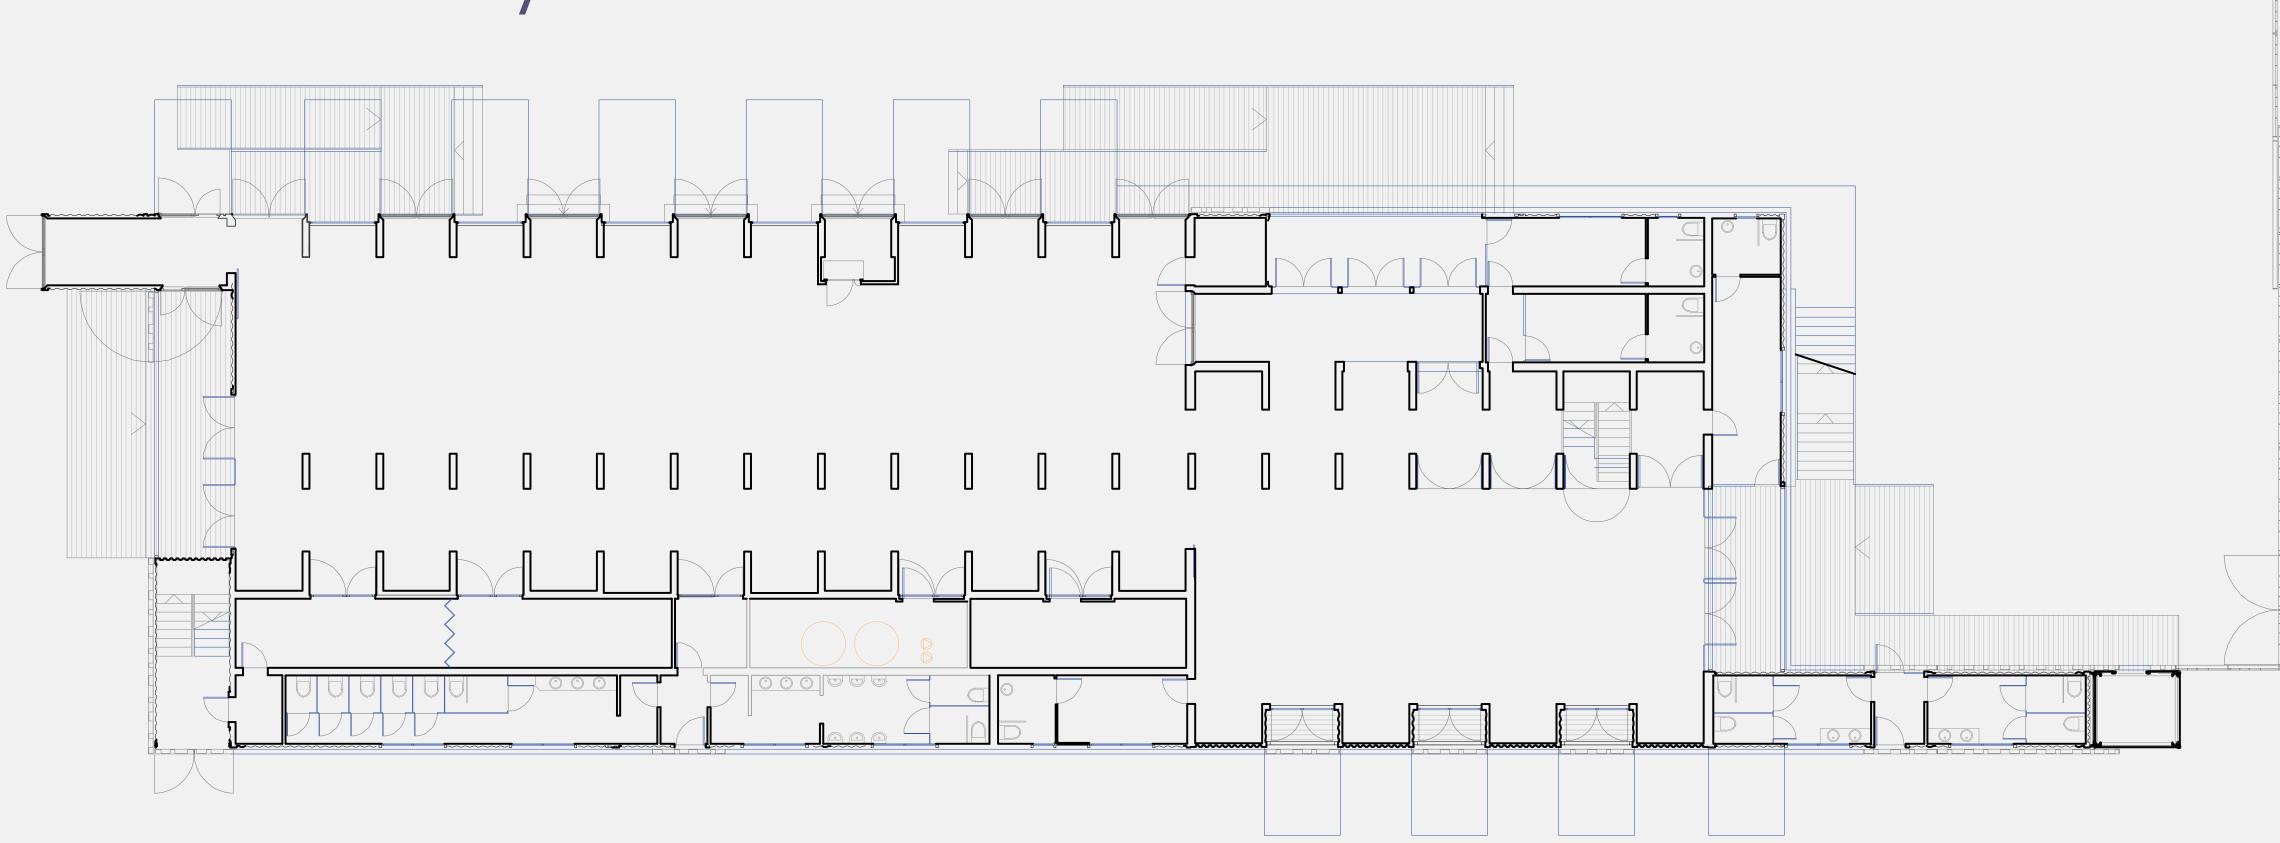

# An industrial space for events

- A 600m² plant
- Container Overlay

The building is made up of separate high cube containers in parallel, and standard containers are placed in the space between them, obtaining double heights that relieve the space and give a more open and diaphanous feeling.

# SPACE

The place is divided into different areas, each with its own personality and completely adaptable to any type of event.

The space has public parking nearby and has two interior rooms and two external spaces.