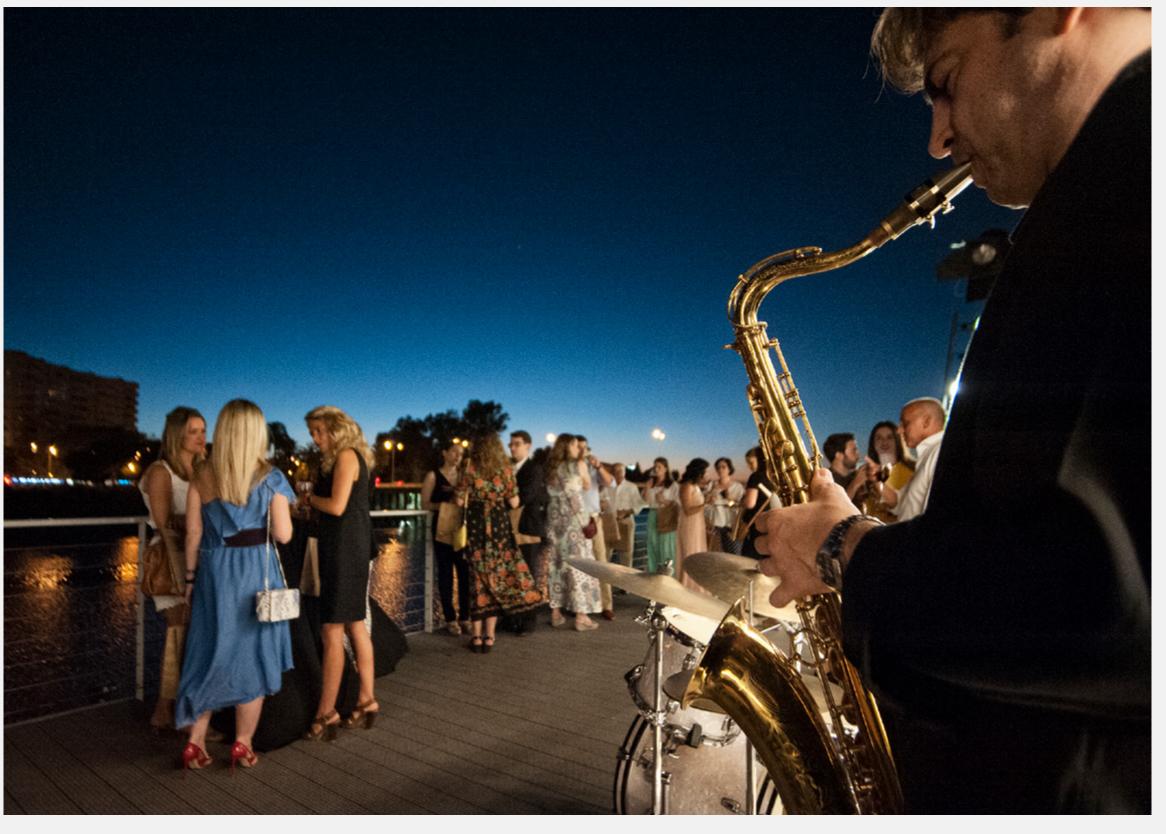

## CANTIL TERRACE

The terrace is the point of maximum attraction and allows you to enjoy the Sevillian breeze with magnificent views of the Guadalquivir River.

It is the optimal space to hold cocktails outdoors and with its own lighting according to the industrial personality of the building, which will create the ideal atmosphere and delight your clients.