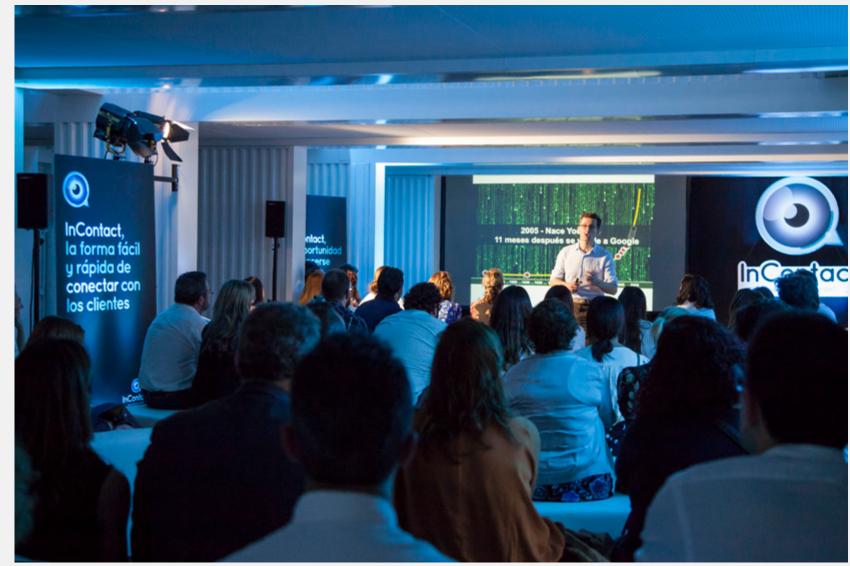

#### SOUTH ROOM

It is undoubtedly the leading and most versatile space in Mude Market. It is a multifunctional space with the capacity to adapt to a large number of uses. Open plan separated by columns that make up a side hallway.

The equipment, its modern architecture, and the possibilities of adapting the space, facilitate the complete customization of the space to project the image of the event. Presentations, corporate events, meetings or any corporate action is highly appropriate and powerful in this room. It can be connected to the North Room by expanding its floor by 600m2.

Open and versatile space

Approximate area: 400m²

Good lighting and views to the outside

Capacity: 150 pax in theater, 200 pax in cocktail.