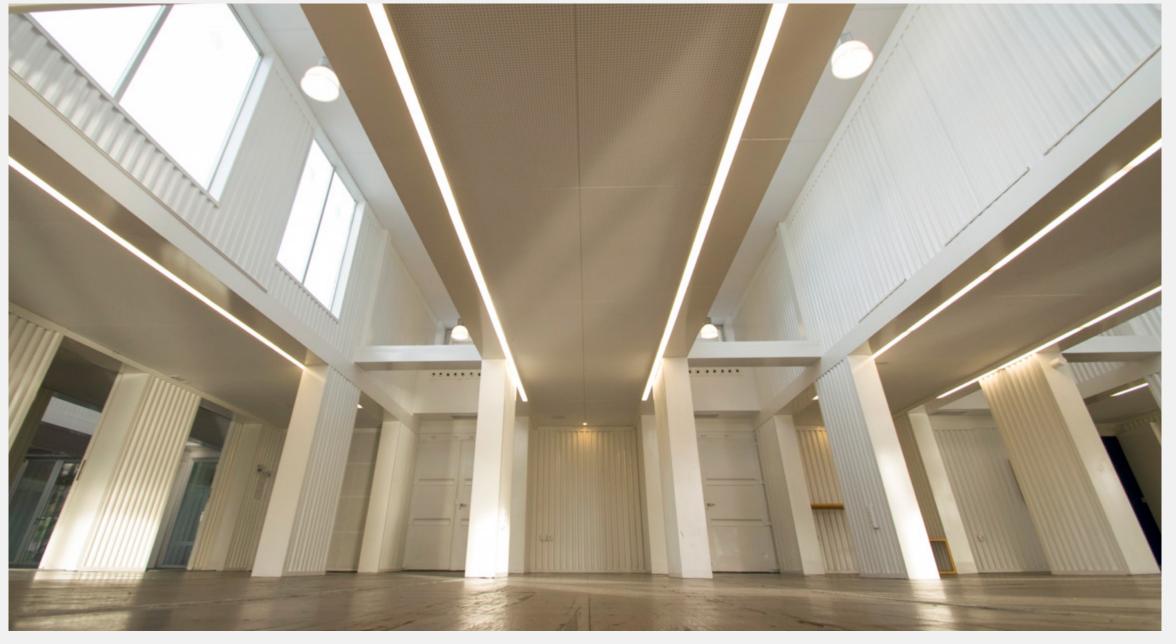

#### SOUTH ROOM

It is undoubtedly the leading and most versatile space in Mude Market. It is a multifunctional space with the capacity to adapt to a large number of uses. Open plan separated by columns that make up a side hallway.

The equipment, its modern architecture, and the possibilities of adapting the space, facilitate the complete customization of the space to project the image of the event. Presentations, corporate events, meetings or any corporate action is highly appropriate and powerful in this room. It can be connected to the North Room by expanding its floor by 600m2.

Open and versatile space

Approximate area: 400m²

Good lighting and views to the outside

Capacity: 150 pax in theater, 200 pax in cocktail.