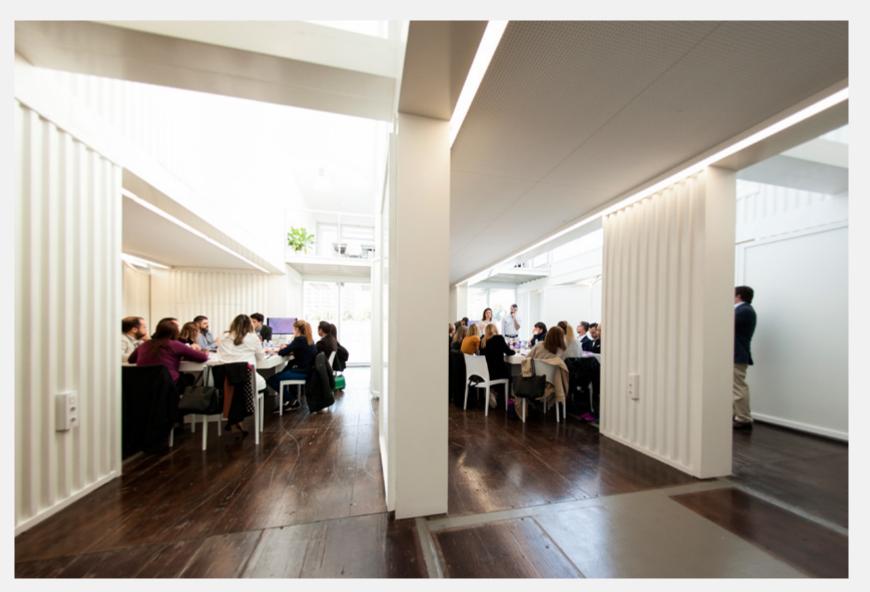

# SPACE

The place is divided into different areas, each with its own personality and completely adaptable to any type of event.

The space has public parking nearby and has two interior rooms and two external spaces.

#### SOUTH ROOM

It is undoubtedly the leading and most versatile space in Mude Market. It is a multifunctional space with the capacity to adapt to a large number of uses. Open plan separated by columns that make up a side hallway.