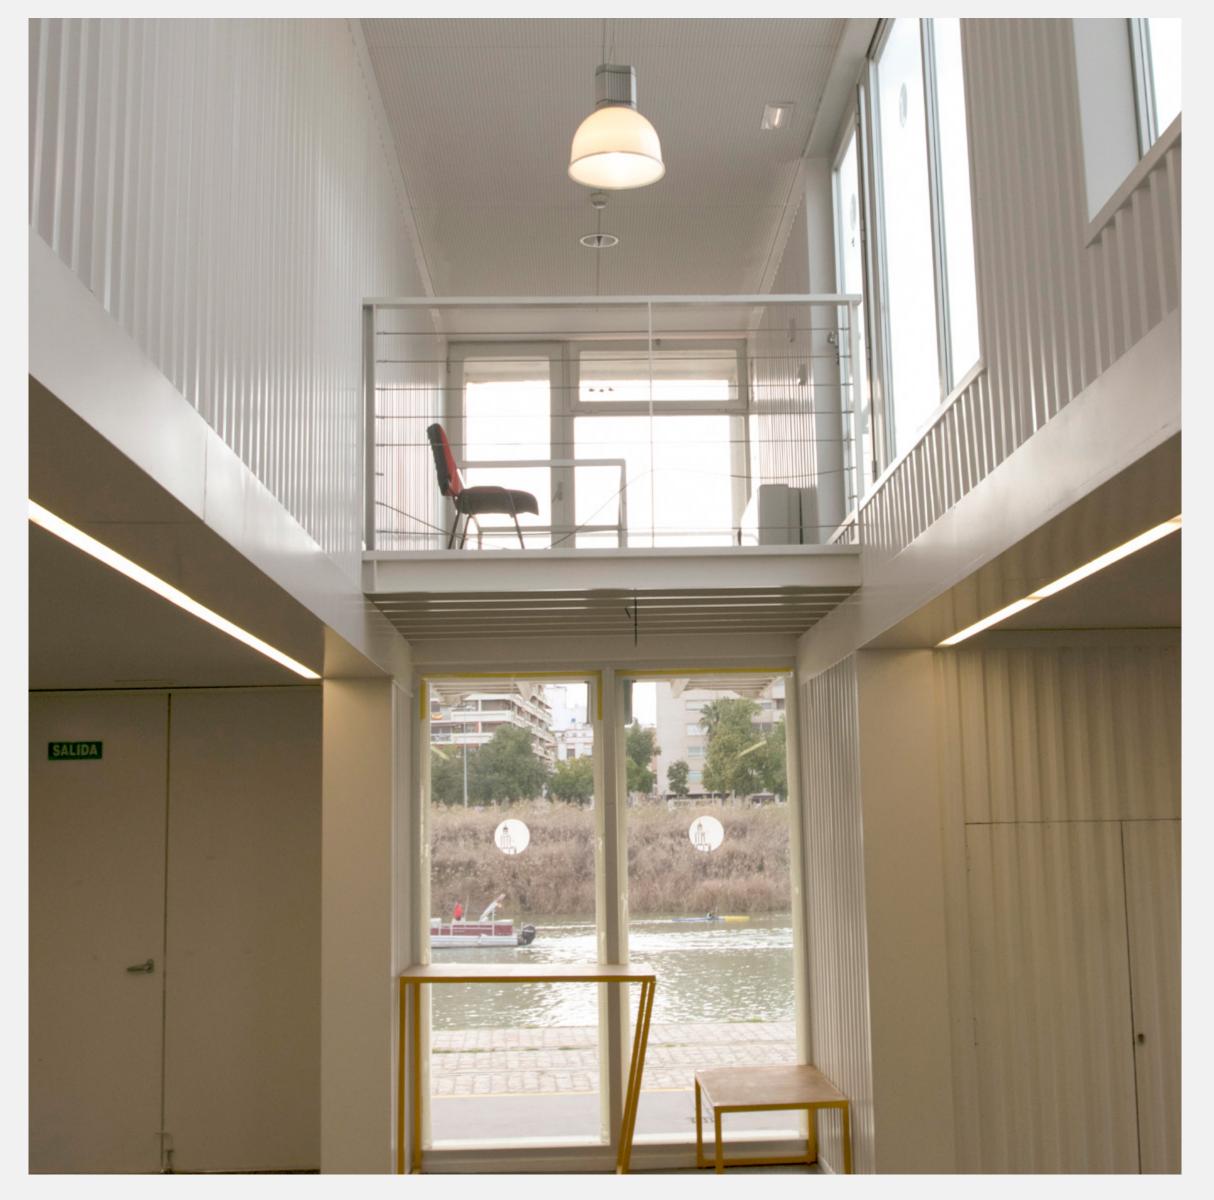

#### LOCATION

The building is located in a unique enclave, on the banks of the Guadalquivir River. With natural lighting throughout the day and when night falls you can enjoy wonderful views of an illuminated Seville ready for nightlife.

# SPACE

The place is divided into different areas, each with its own personality and completely adaptable to any type of event.

The space has public parking nearby and has two interior rooms and two external spaces.