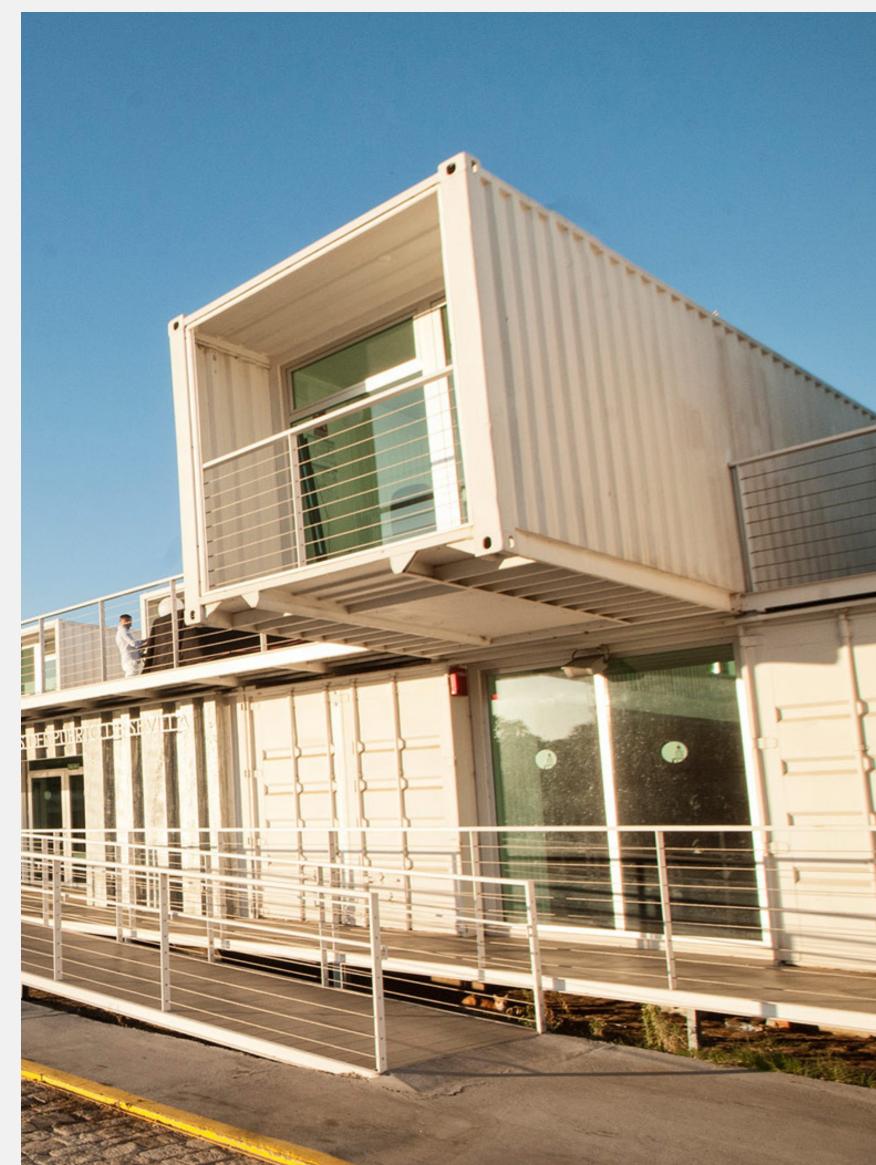

The external volumetry generated dialogues with the environment. The separate skylights allow you to see both banks through them. Up close, they clearly show their nature as a shipping container. From the other shore, they form a low checker-board-shaped plinth that does not compete with the regionalist architecture behind it.

The finishes do not attempt to hide the industrial details that allow the containers to be recognized, giving an unmistakable personality to the space.