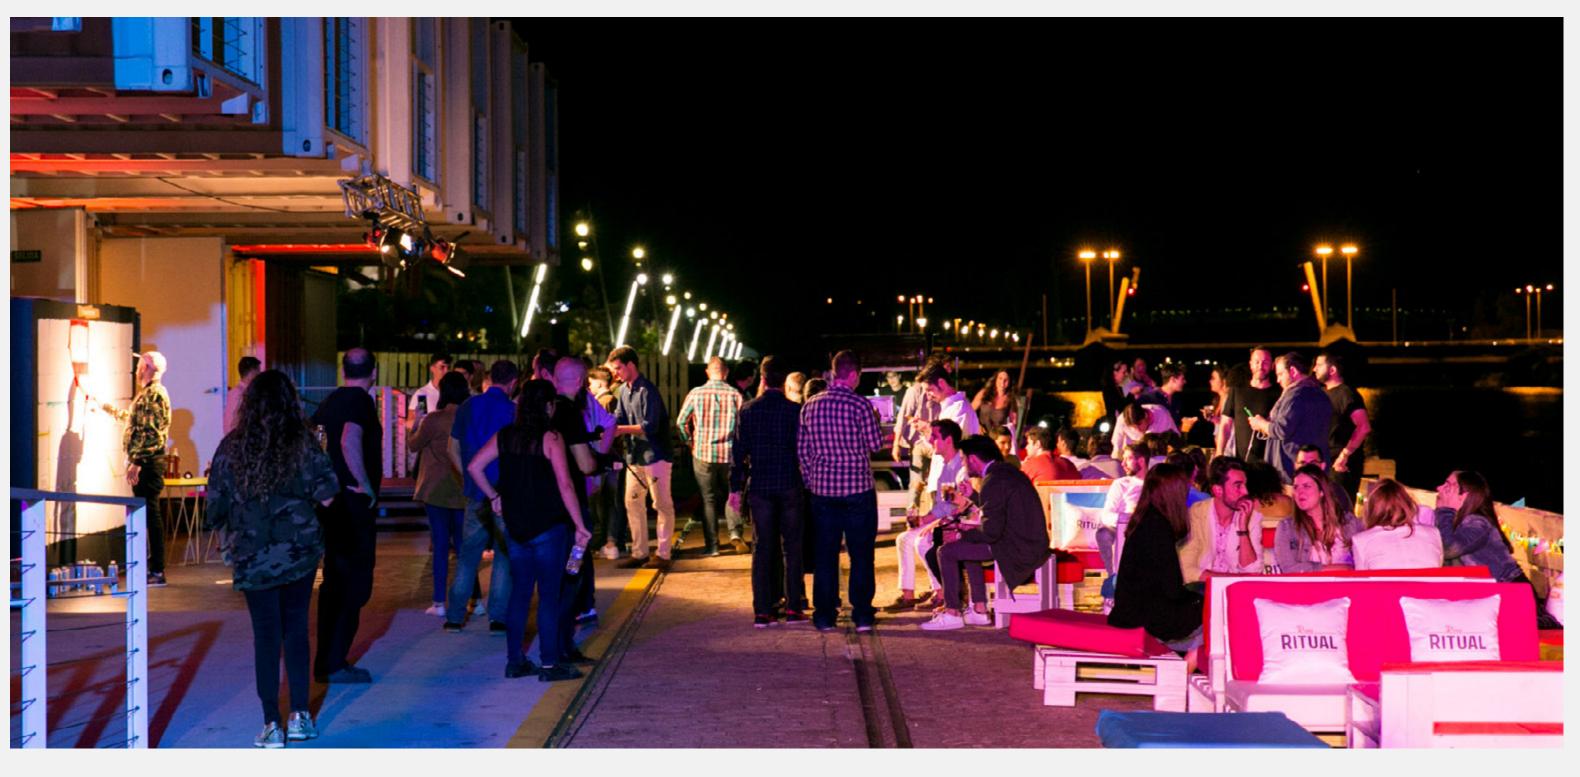

#### LOCATION

The building is located in a unique enclave, on the banks of the Guadalquivir River. With natural lighting throughout the day and when night falls you can enjoy wonderful views of an illuminated Seville ready for nightlife.

## CANTIL TERRACE

The terrace is the point of maximum attraction and allows you to enjoy the Sevillian breeze with magnificent views of the Guadalquivir River.

It is the optimal space to hold cocktails outdoors and with its own lighting according to the industrial personality of the building, which will create the ideal atmosphere and delight your clients.