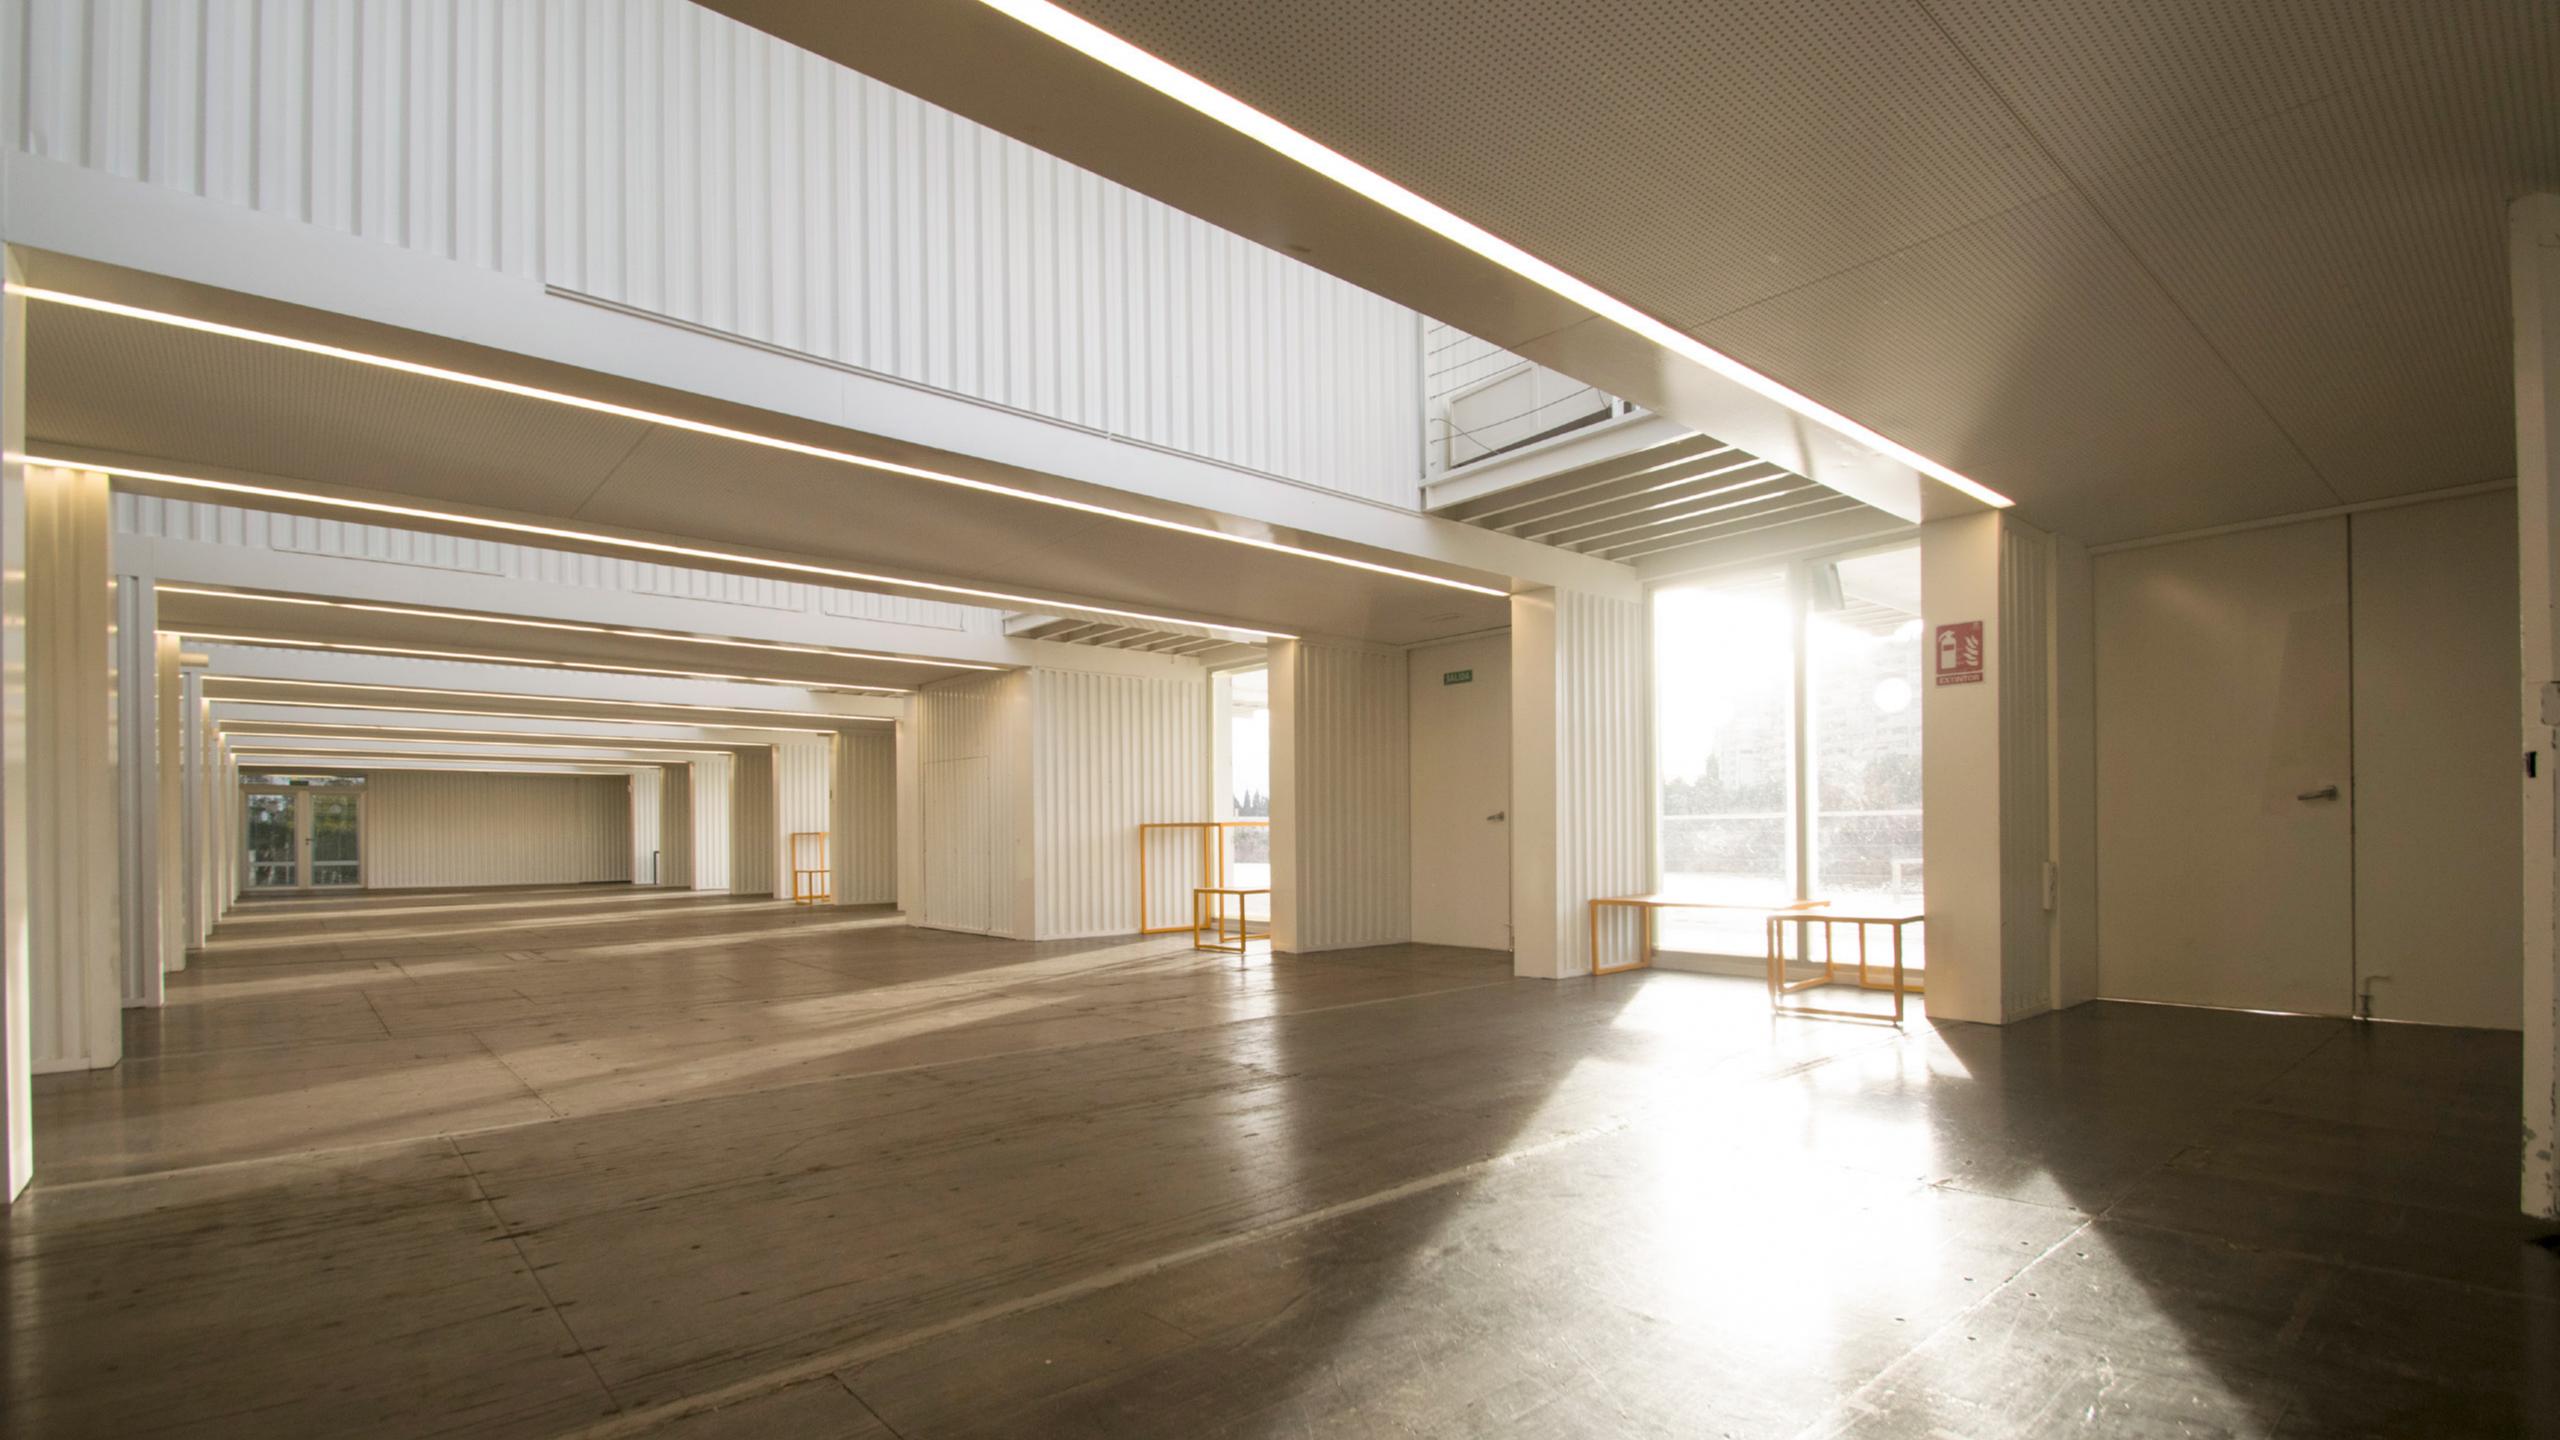

# An industrial space for events

- A 600m² plant
- Container Overlay

The building is made up of separate high cube containers in parallel, and standard containers are placed in the space between them, obtaining double heights that relieve the space and give a more open and diaphanous feeling.

The finishes do not attempt to hide the industrial details that allow the containers to be recognized, giving an unmistakable personality to the space.

# SPACE

The place is divided into different areas, each with its own personality and completely adaptable to any type of event.

The space has public parking nearby and has two interior rooms and two external spaces.