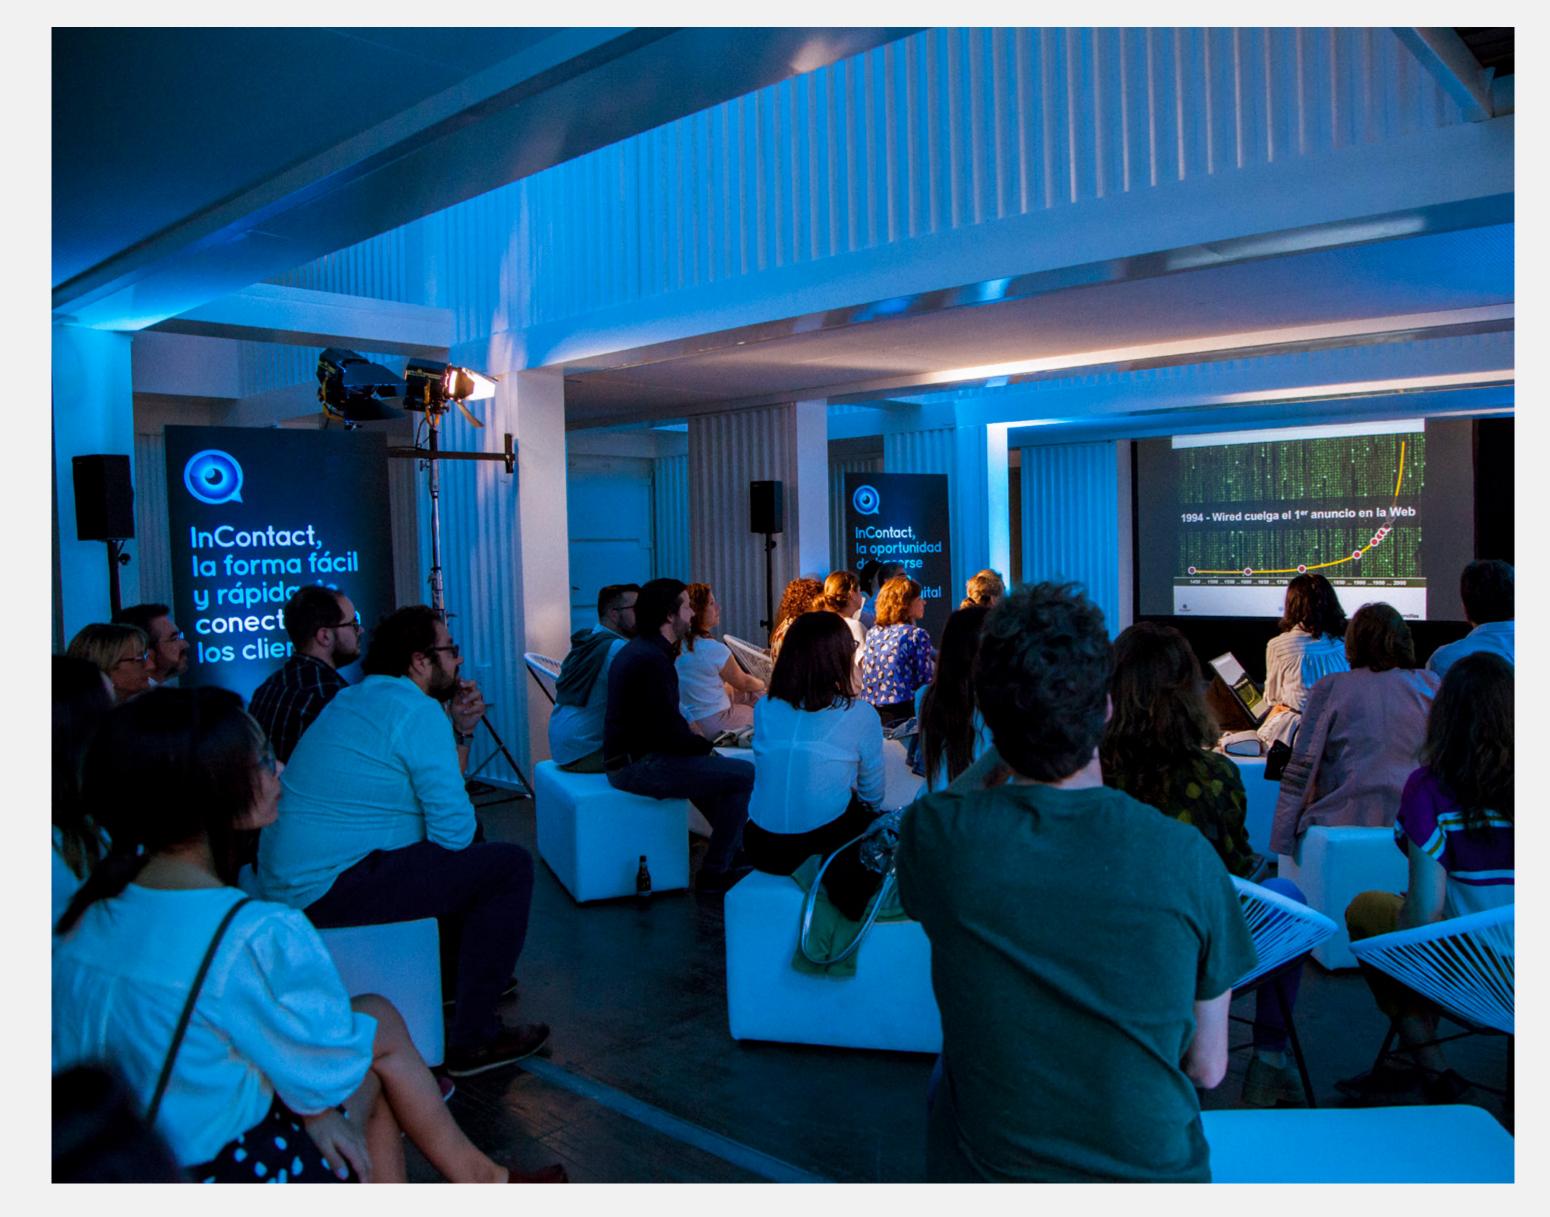

#### SOUTH ROOM

It is undoubtedly the leading and most versatile space in Mude Market. It is a multifunctional space with the capacity to adapt to a large number of uses. Open plan separated by columns that make up a side hallway.

The equipment, its modern architecture, and the possibilities of adapting the space, facilitate the complete customization of the space to project the image of the event. Presentations, corporate events, meetings or any corporate action is highly appropriate and powerful in this room. It can be connected to the North Room by expanding its floor by 600m2.

Open and versatile space

Approximate area: 400m²

Good lighting and views to the outside

Capacity: 150 pax in theater, 200 pax in cocktail.