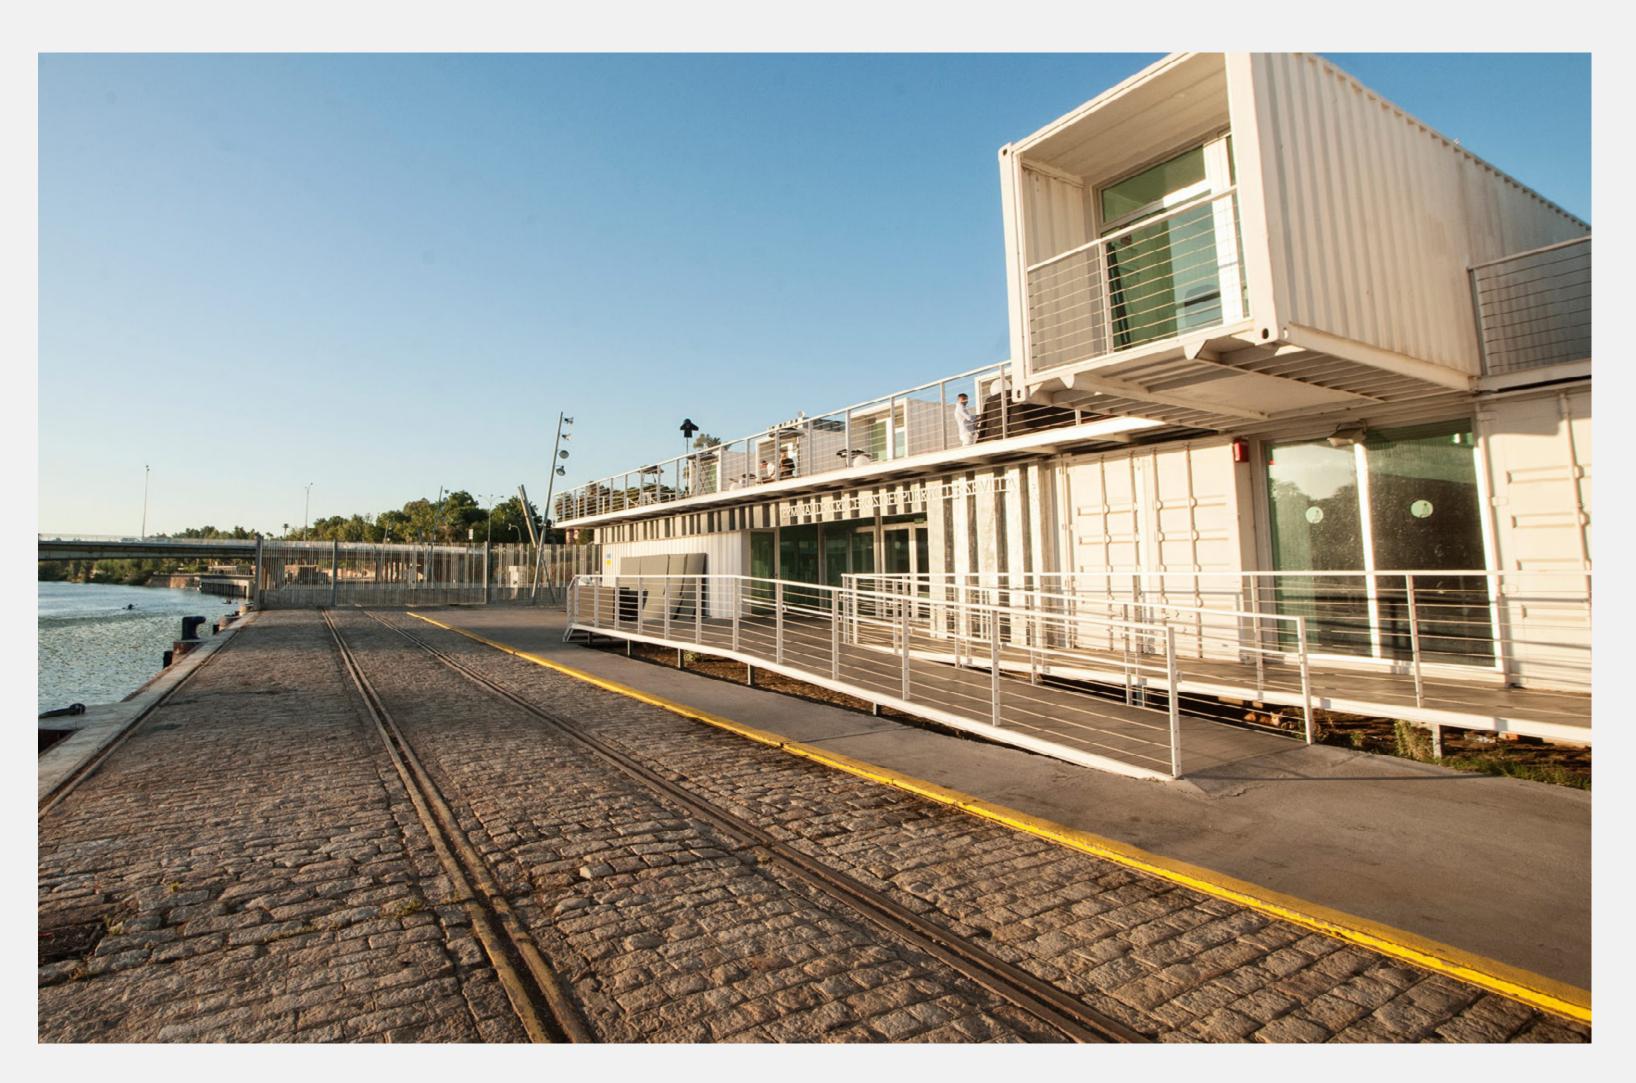

We present a new avant-garde location in the port area of Seville.

The building has been solved using maritime containers, for the place where it is erected, next to the historic center, it demanded an object of architectural quality that would promote dialogue between the port and its urban environment.

# An industrial space for events

- A 600m² plant
- Container Overlay

The building is made up of separate high cube containers in parallel, and standard containers are placed in the space between them, obtaining double heights that relieve the space and give a more open and diaphanous feeling.

The external volumetry generated dialogues with the environment. The separate skylights allow you to see both banks through them. Up close, they clearly show their nature as a shipping container. From the other shore, they form a low checker-board-shaped plinth that does not compete with the regionalist architecture behind it.

#### LOCATION

The building is located in a unique enclave, on the banks of the Guadalquivir River. With natural lighting throughout the day and when night falls you can enjoy wonderful views of an illuminated Seville ready for nightlife.