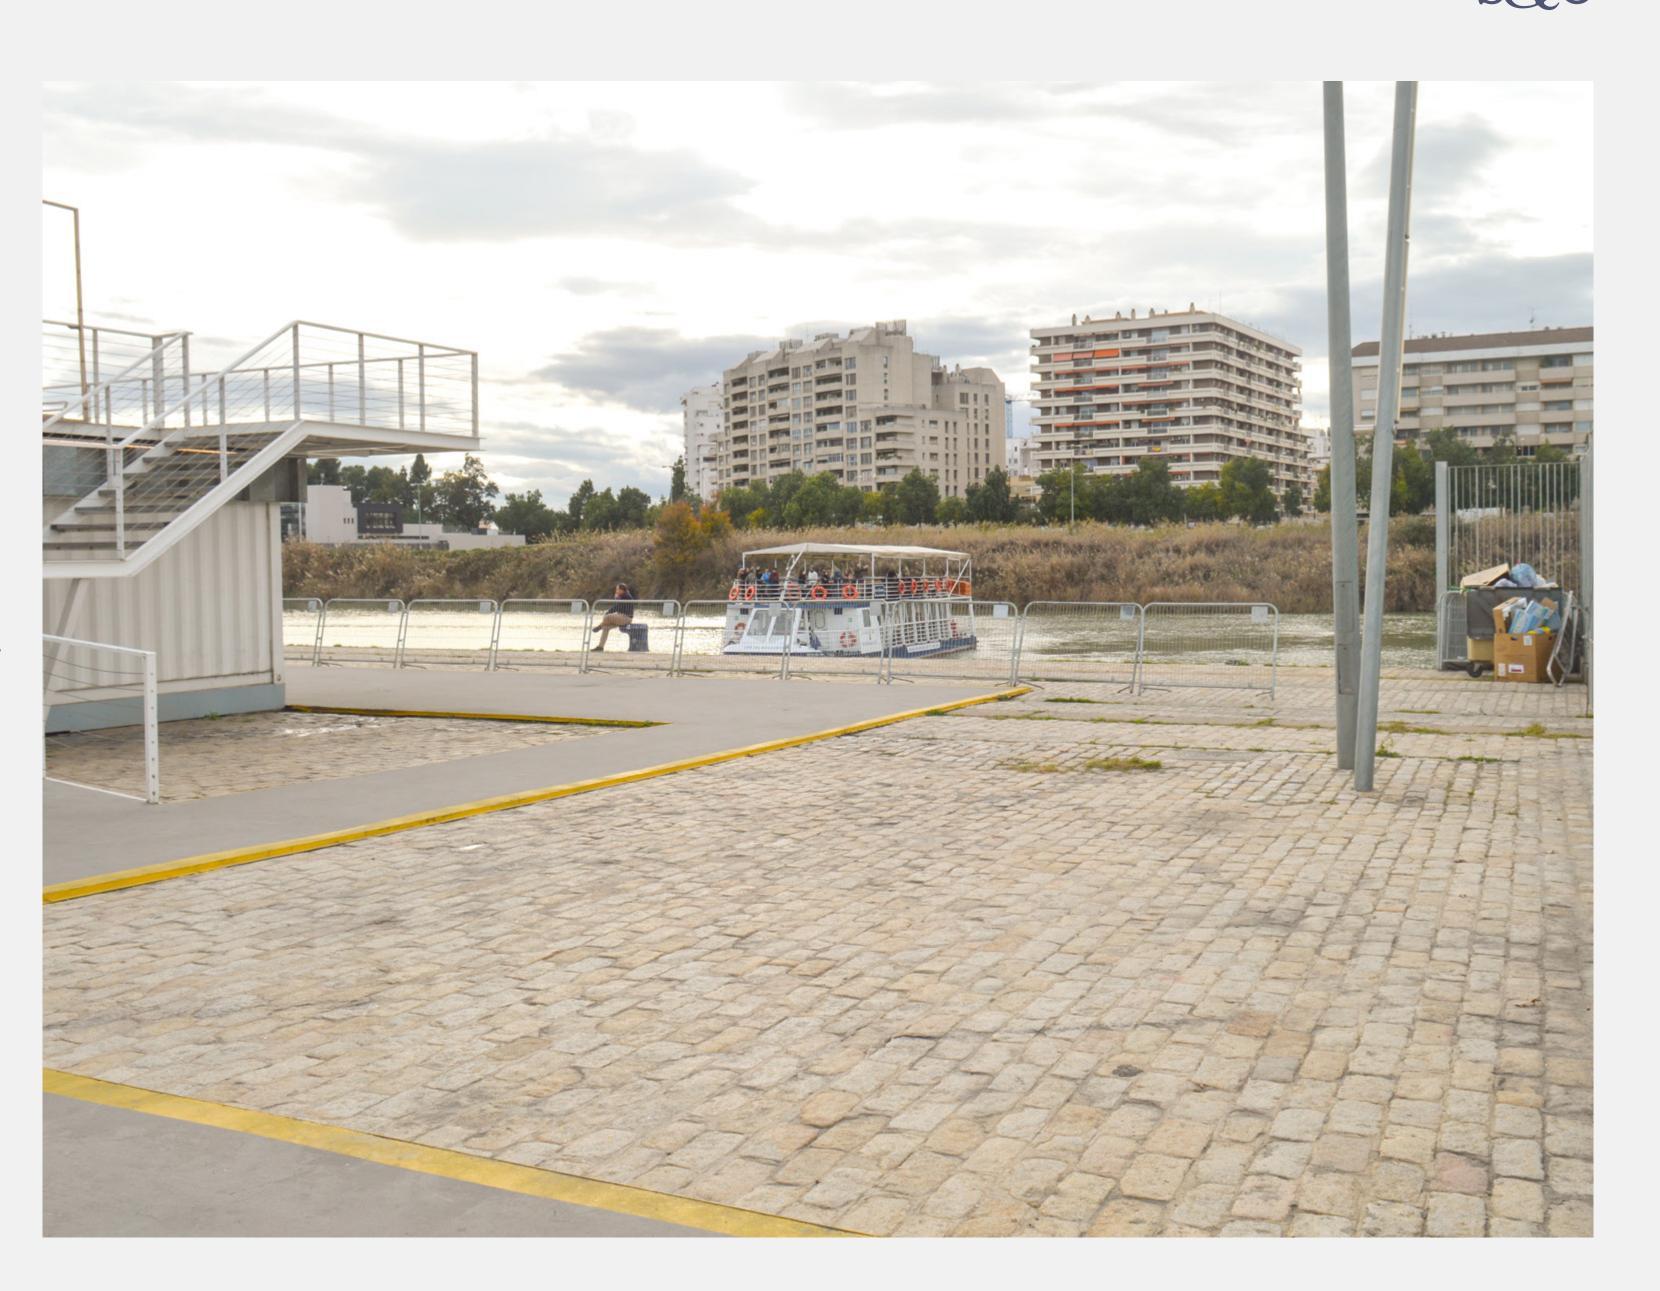

#### LOCATION

The building is located in a unique enclave, on the banks of the Guadalquivir River. With natural lighting throughout the day and when night falls you can enjoy wonderful views of an illuminated Seville ready for nightlife.

## CANTIL TERRACE

The terrace is the point of maximum attraction and allows you to enjoy the Sevillian breeze with magnificent views of the Guadalquivir River.

It is the optimal space to hold cocktails outdoors and with its own lighting according to the industrial personality of the building, which will create the ideal atmosphere and delight your clients.