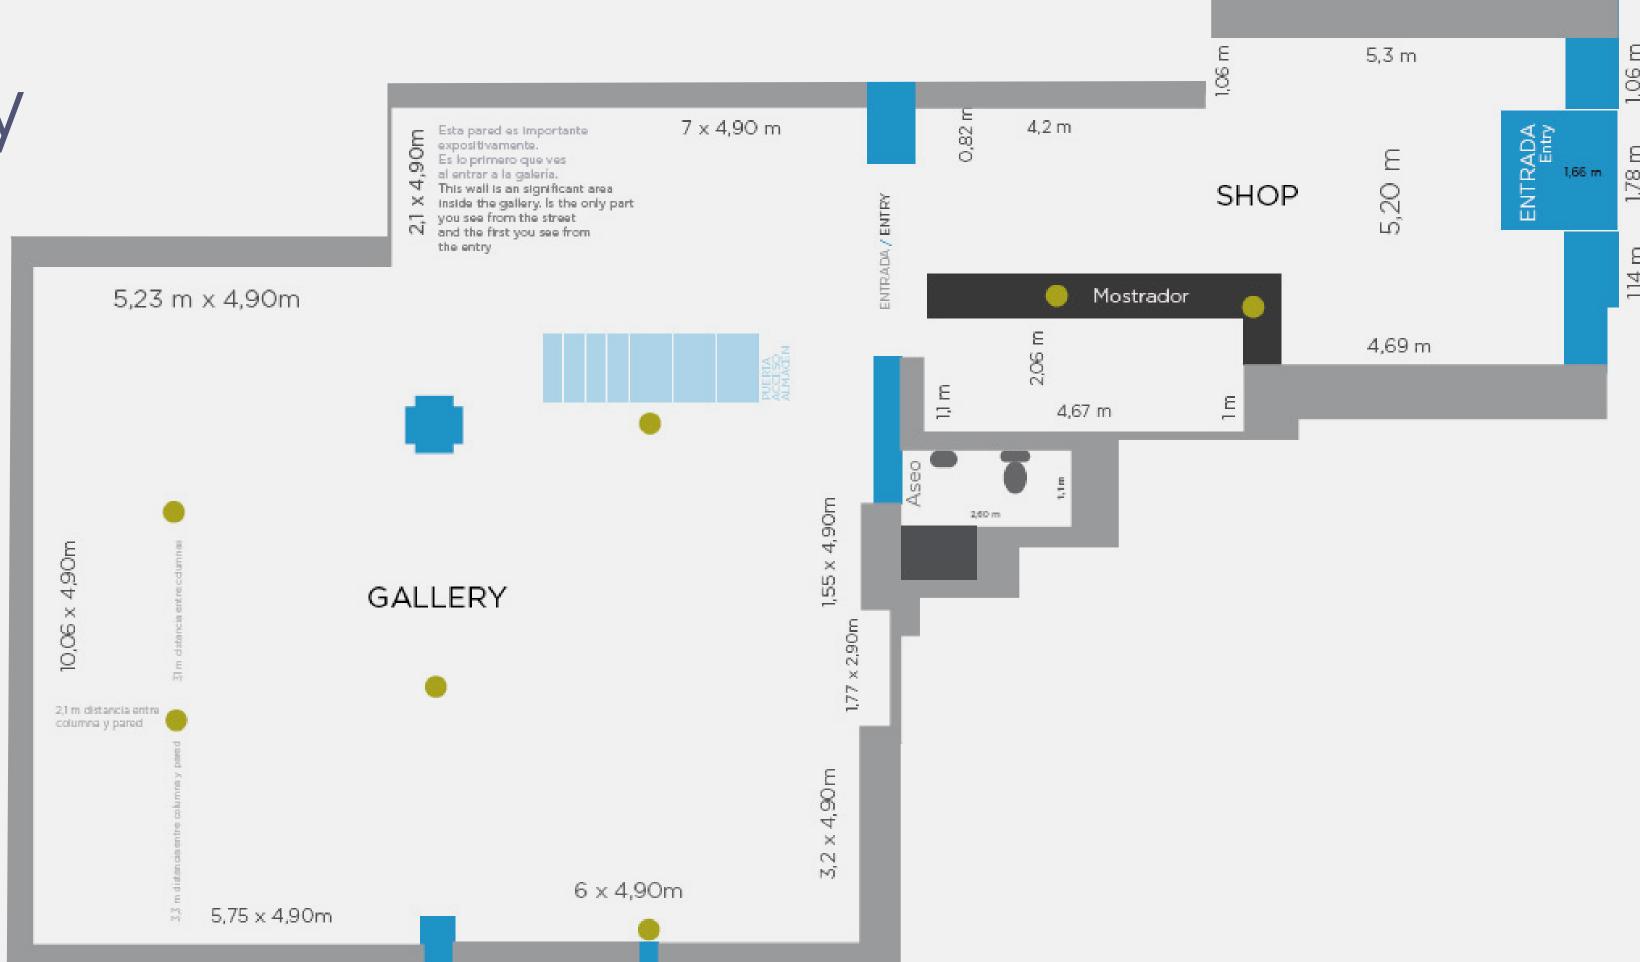

## Soho Gallery





Soho Gallery is a very special art gallery located in the center of Seville. It is an open space, painted white, that breathes art from its conception.

This unique venue, recently renovated and refurbished, permits the hosting of events of any kind. Its interior architecture has been transformed into a modern space, where each room is adorned with handcrafted corten steel sculptures, making it a highly exclusive space.









The building is part of a courtyard with a modernist style from 1921, designed by a well-known Sevillian architect. This location is ideal to host a different kind of presentation, a fashion show, conferences, communication events, special dinners, or cocktail parties with charm.











All rights reserved. All the content of this project as well as others designed, created and produced by ISB Spain (Shabby&Chic) are protected by copyright.

Shabby&Chic is the title of the property rights, intellectual property and other intellectual and industrial property rights of the services and contents of its projects and is strictly Reproduction, copying or adaptation thereof is prohibited without the express consent of the company.