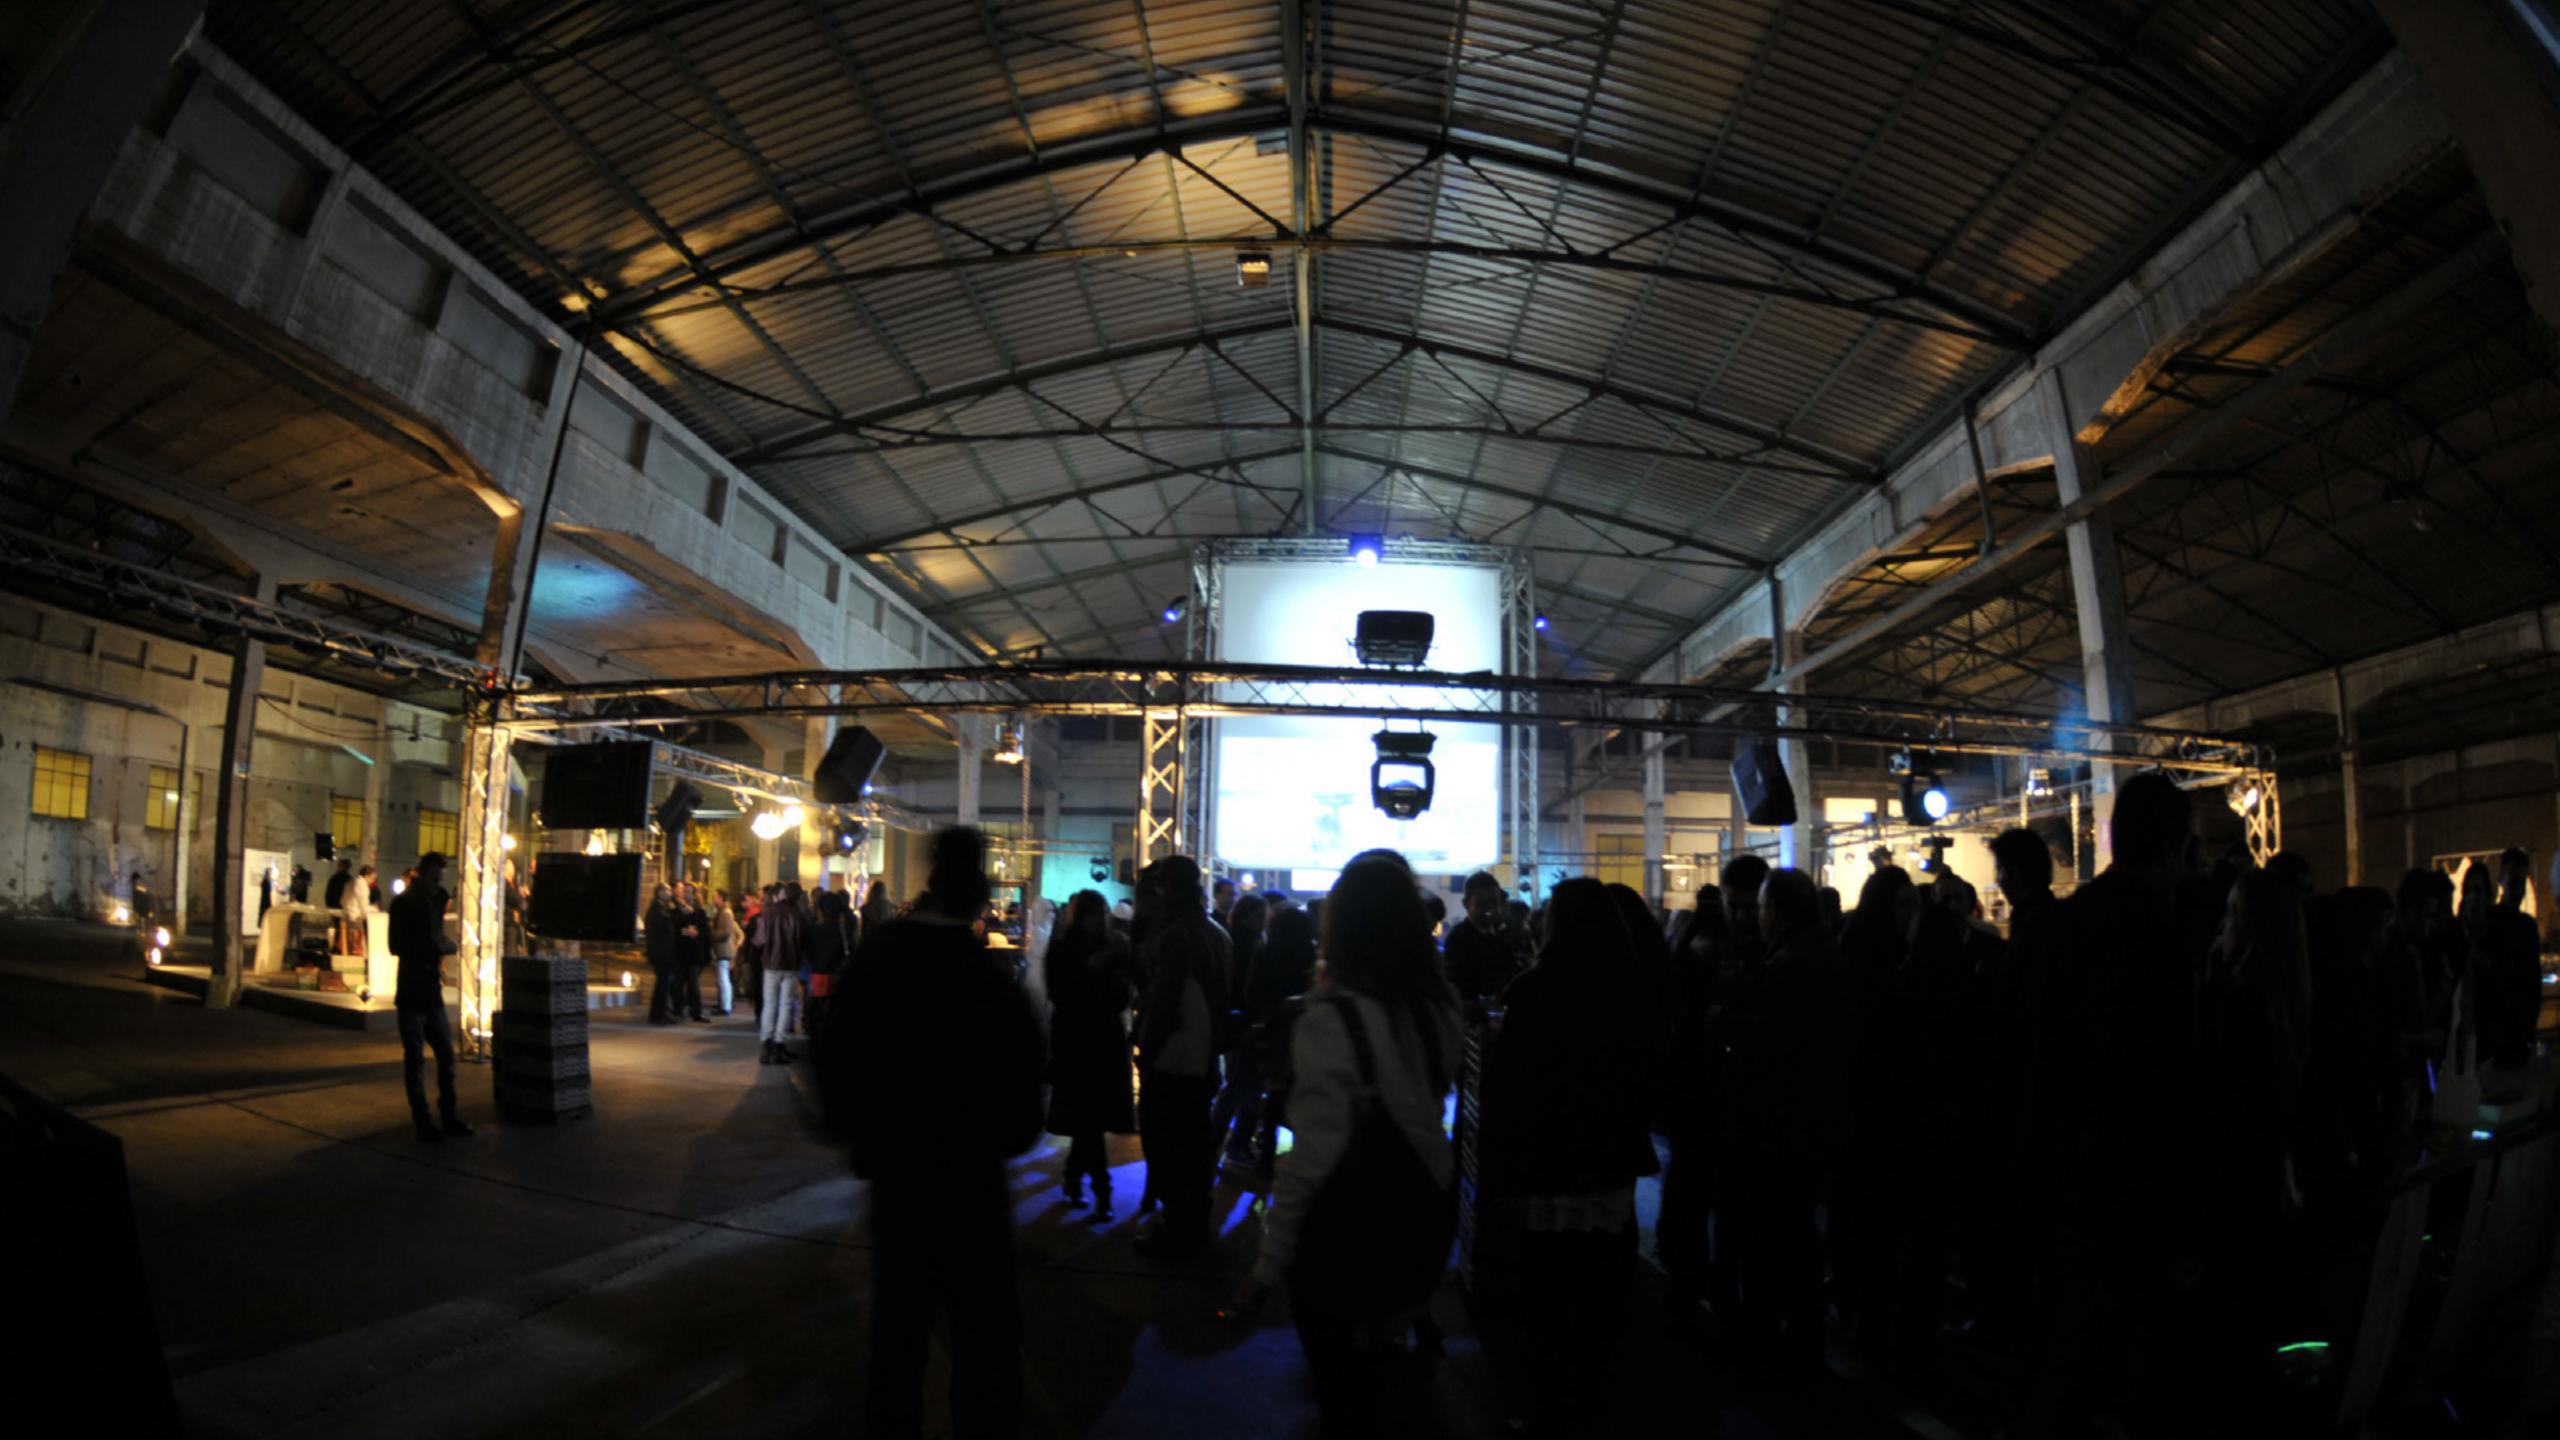

## Nave Industrial

"Nave Industrial" is located in the port area of Seville, near the city center.

It is an open space that allows for a multitude of interventions on its floor.

It is an ideal location for television, film, and advertising shoots.

It has 4,000 square meters in surface area with eight entrances to two streets.

In the photographs, we show a series of events held in the warehouse, where showrooms, exhibitions and fashion shows combine with specific seminars for designers and creatives from the industry.