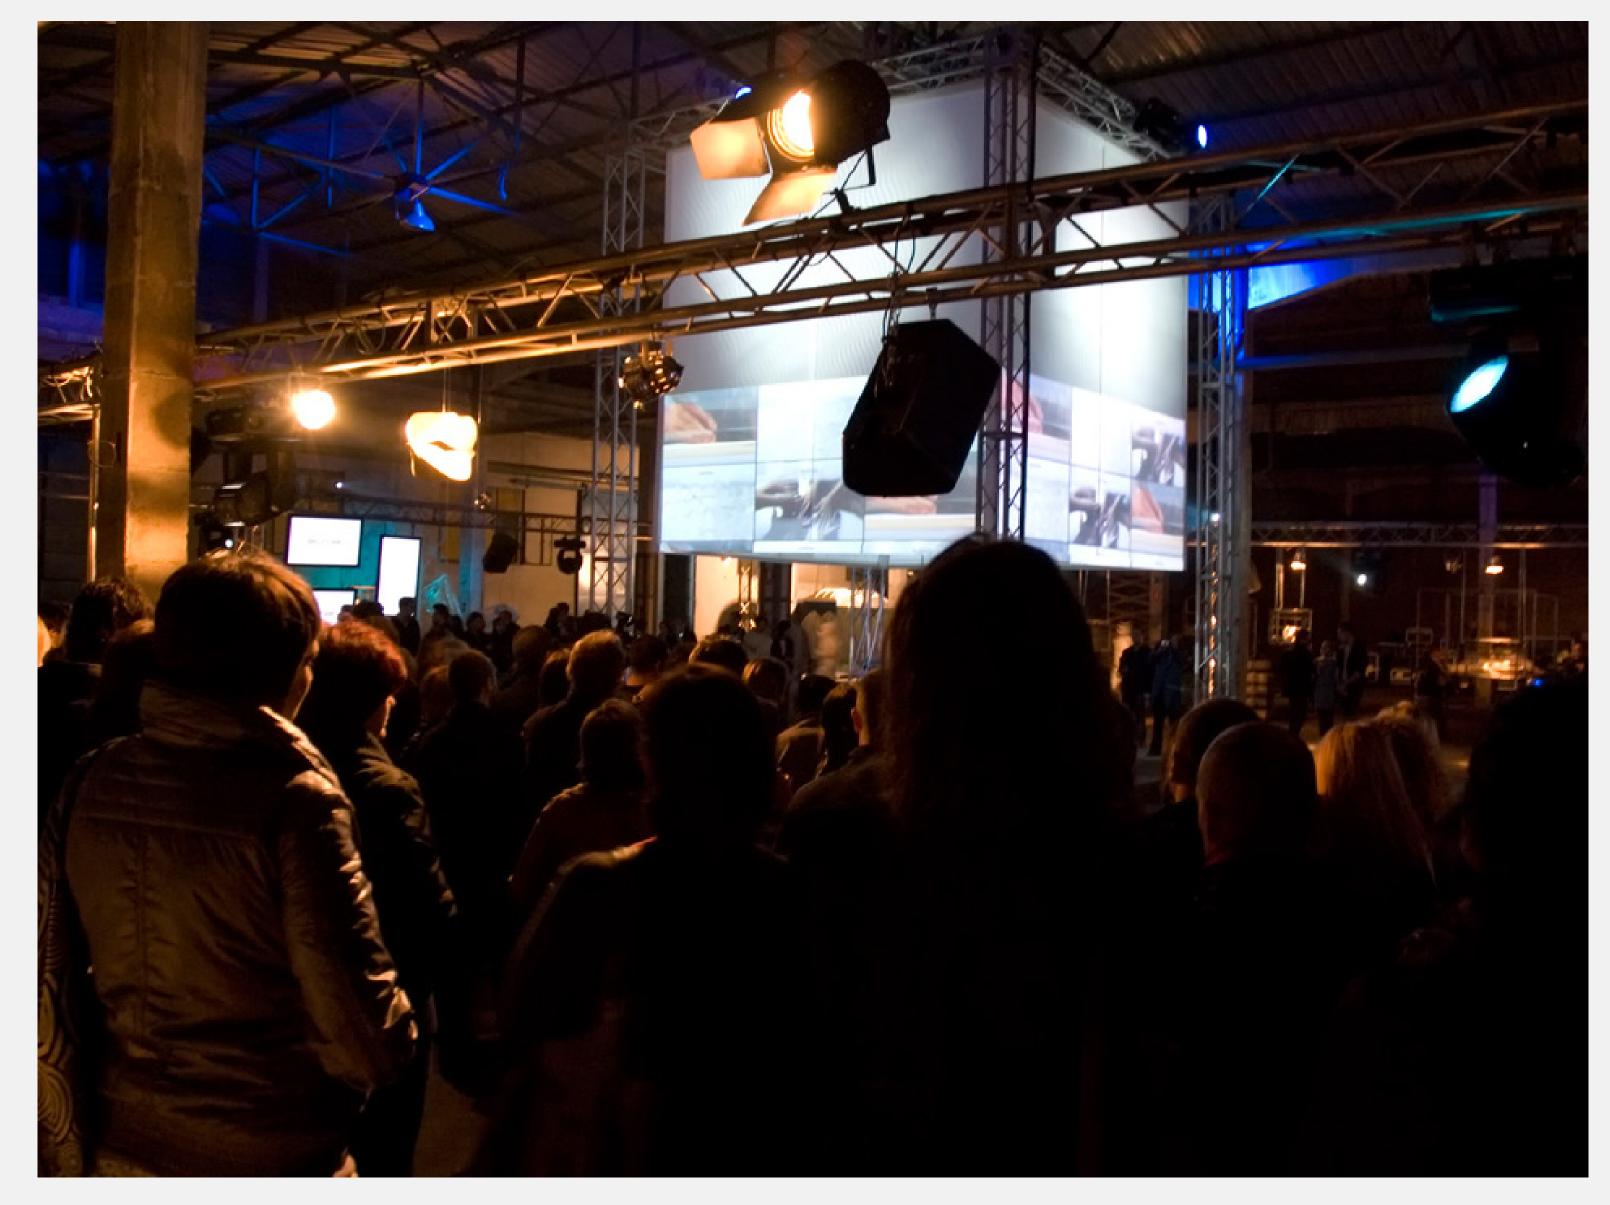

## Nave Industrial

"Nave Industrial" is located in the port area of Seville, near the city center.

It is an open space that allows for a multitude of interventions on its floor.

It is an ideal location for television, film, and advertising shoots.

It has 4,000 square meters in surface area with eight entrances to two streets.

In the photographs, we show a series of events held in the warehouse, where showrooms, exhibitions and fashion shows combine with specific seminars for designers and creatives from the industry.