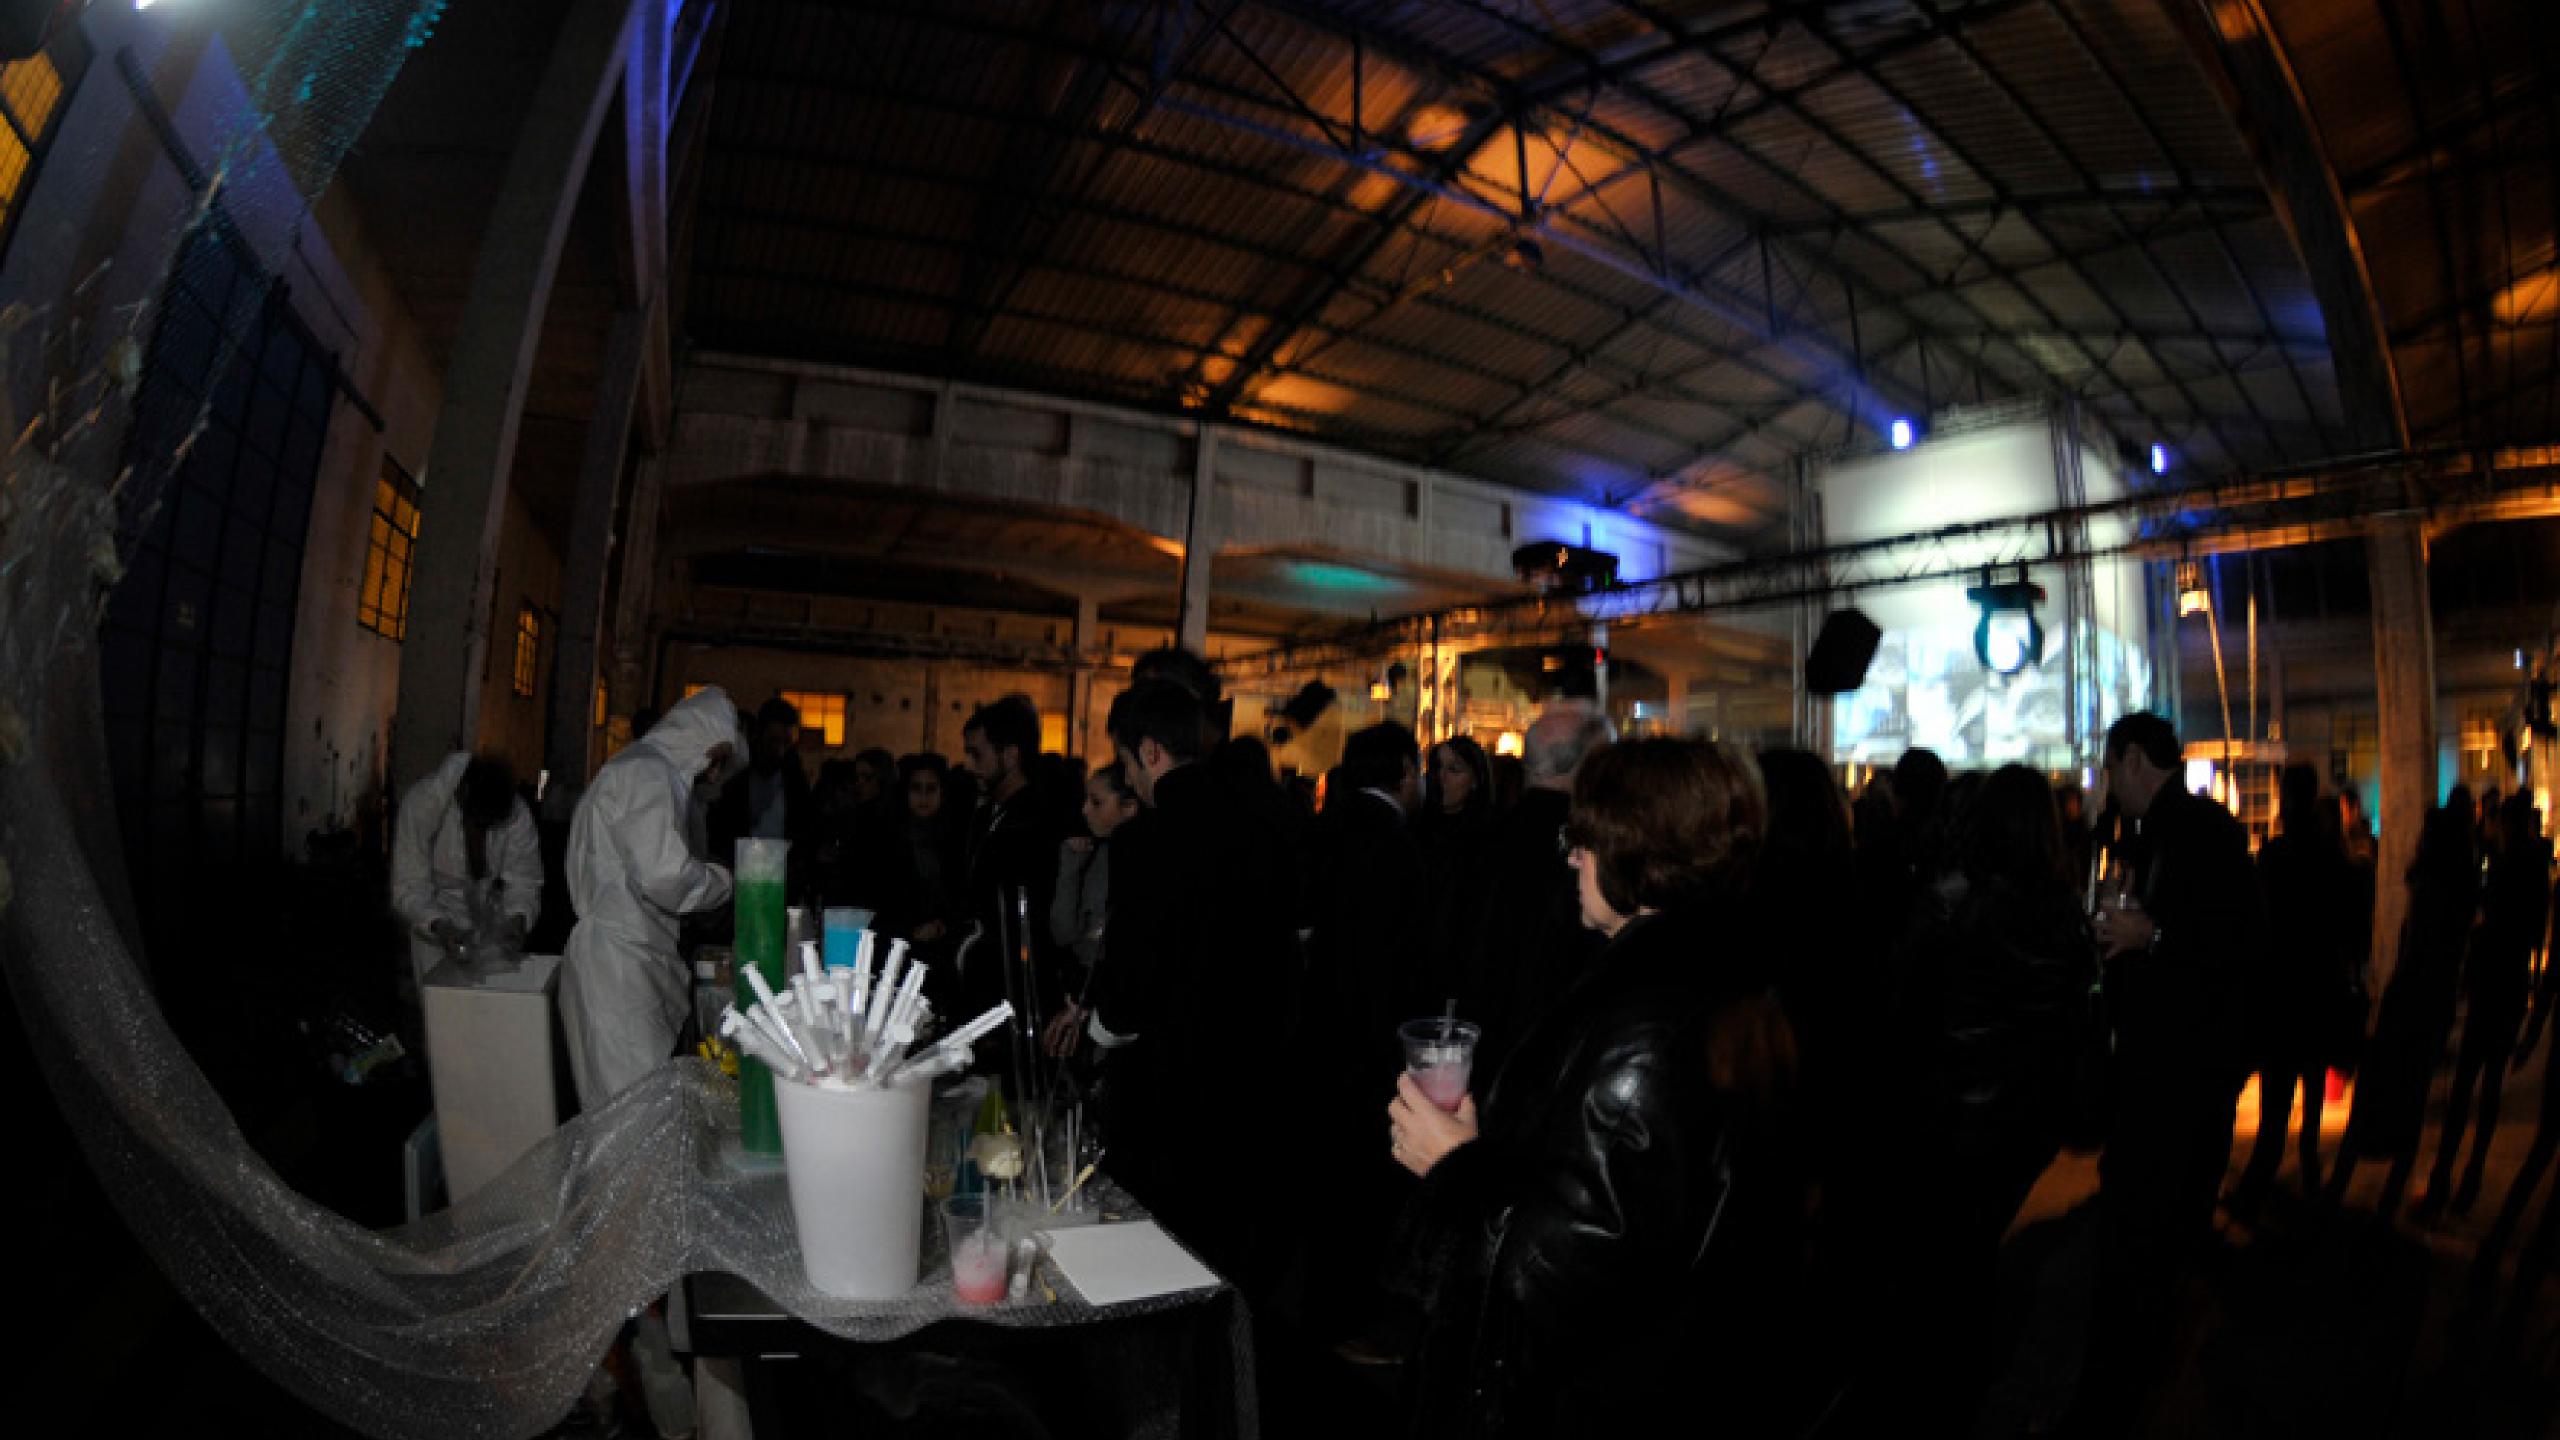

## Nave Industrial

"Nave Industrial" is located in the port area of Seville, near the city center.

It is an open space that allows for a multitude of interventions on its floor.

It is an ideal location for television, film, and advertising shoots.

It has 4,000 square meters in surface area with eight entrances to two streets.

In the photographs, we show a series of events held in the warehouse, where showrooms, exhibitions and fashion shows combine with specific seminars for designers and creatives from the industry.