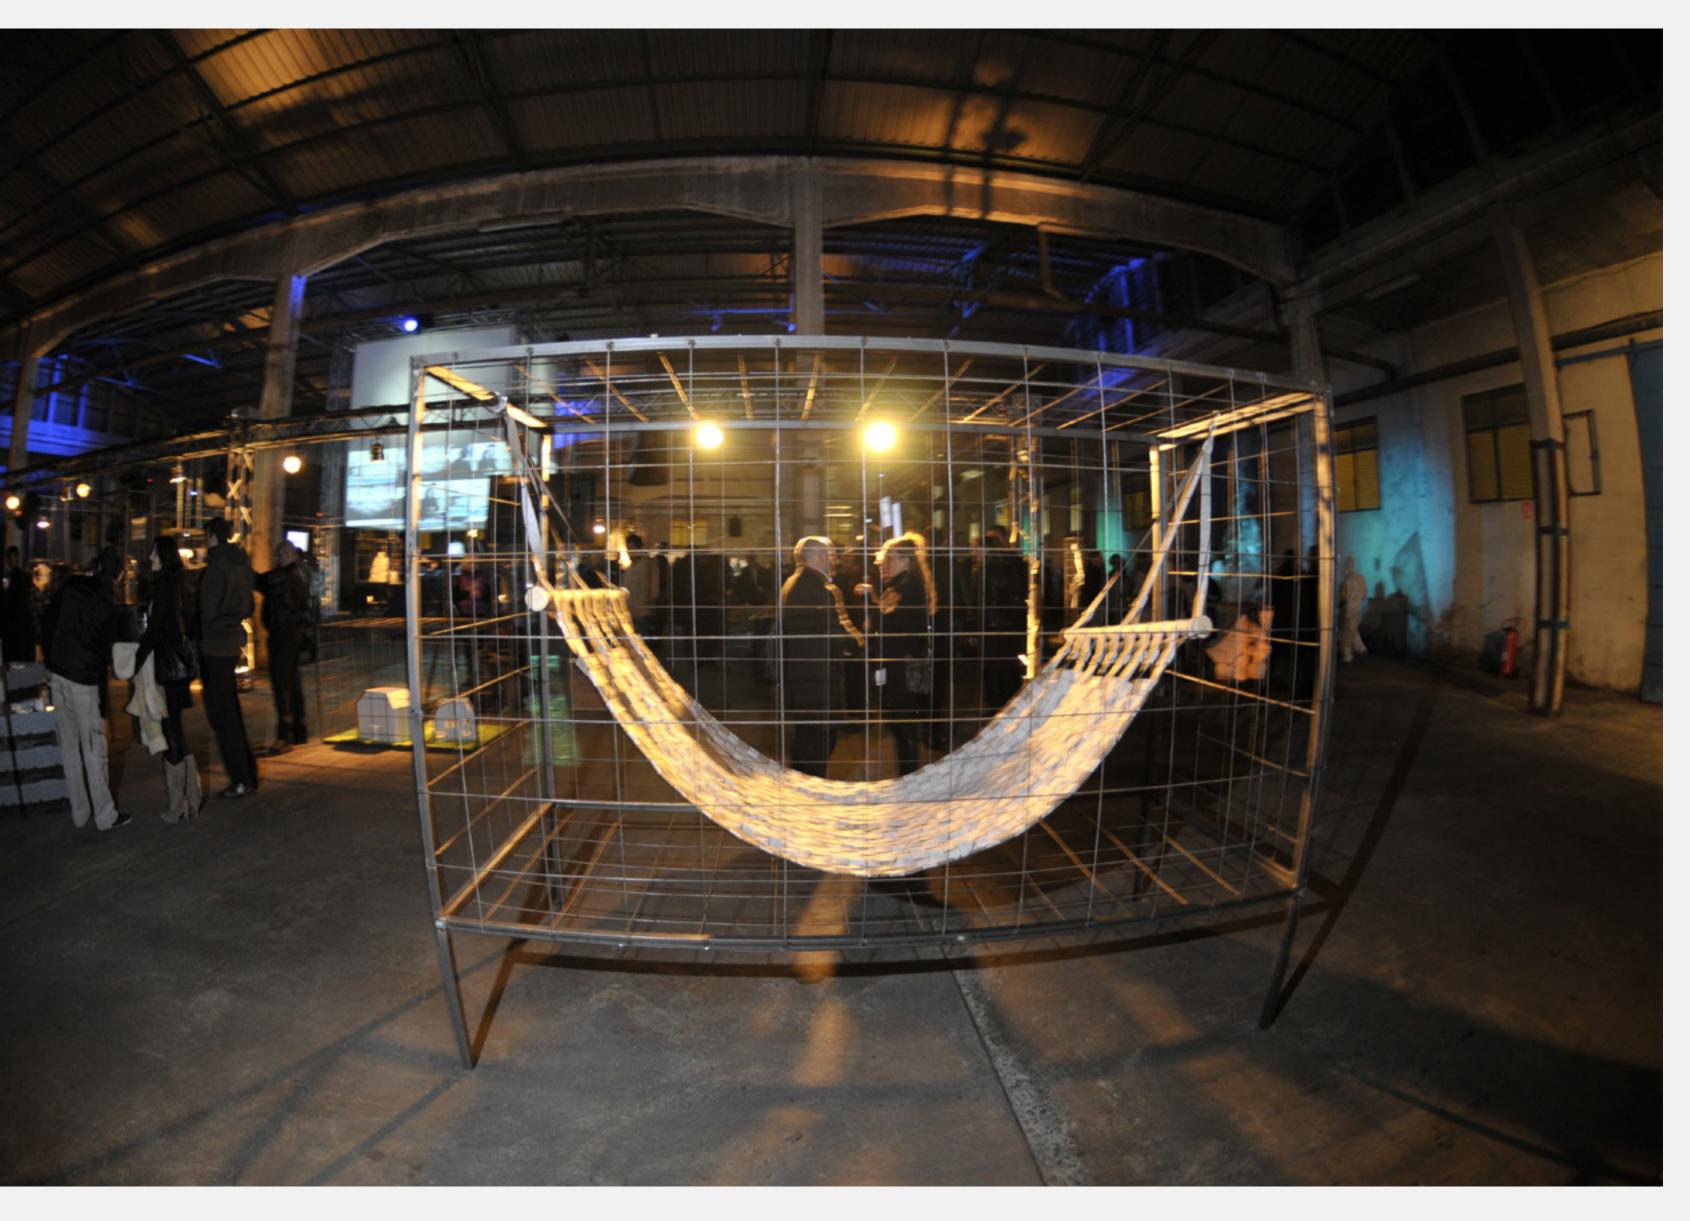

## Nave Industrial

"Nave Industrial" is located in the port area of Seville, near the city center.

It is an open space that allows for a multitude of interventions on its floor.

It is an ideal location for television, film, and advertising shoots.

It has 4,000 square meters in surface area with eight entrances to two streets.

In the photographs, we show a series of events held in the warehouse, where showrooms, exhibitions and fashion shows combine with specific seminars for designers and creatives from the industry.