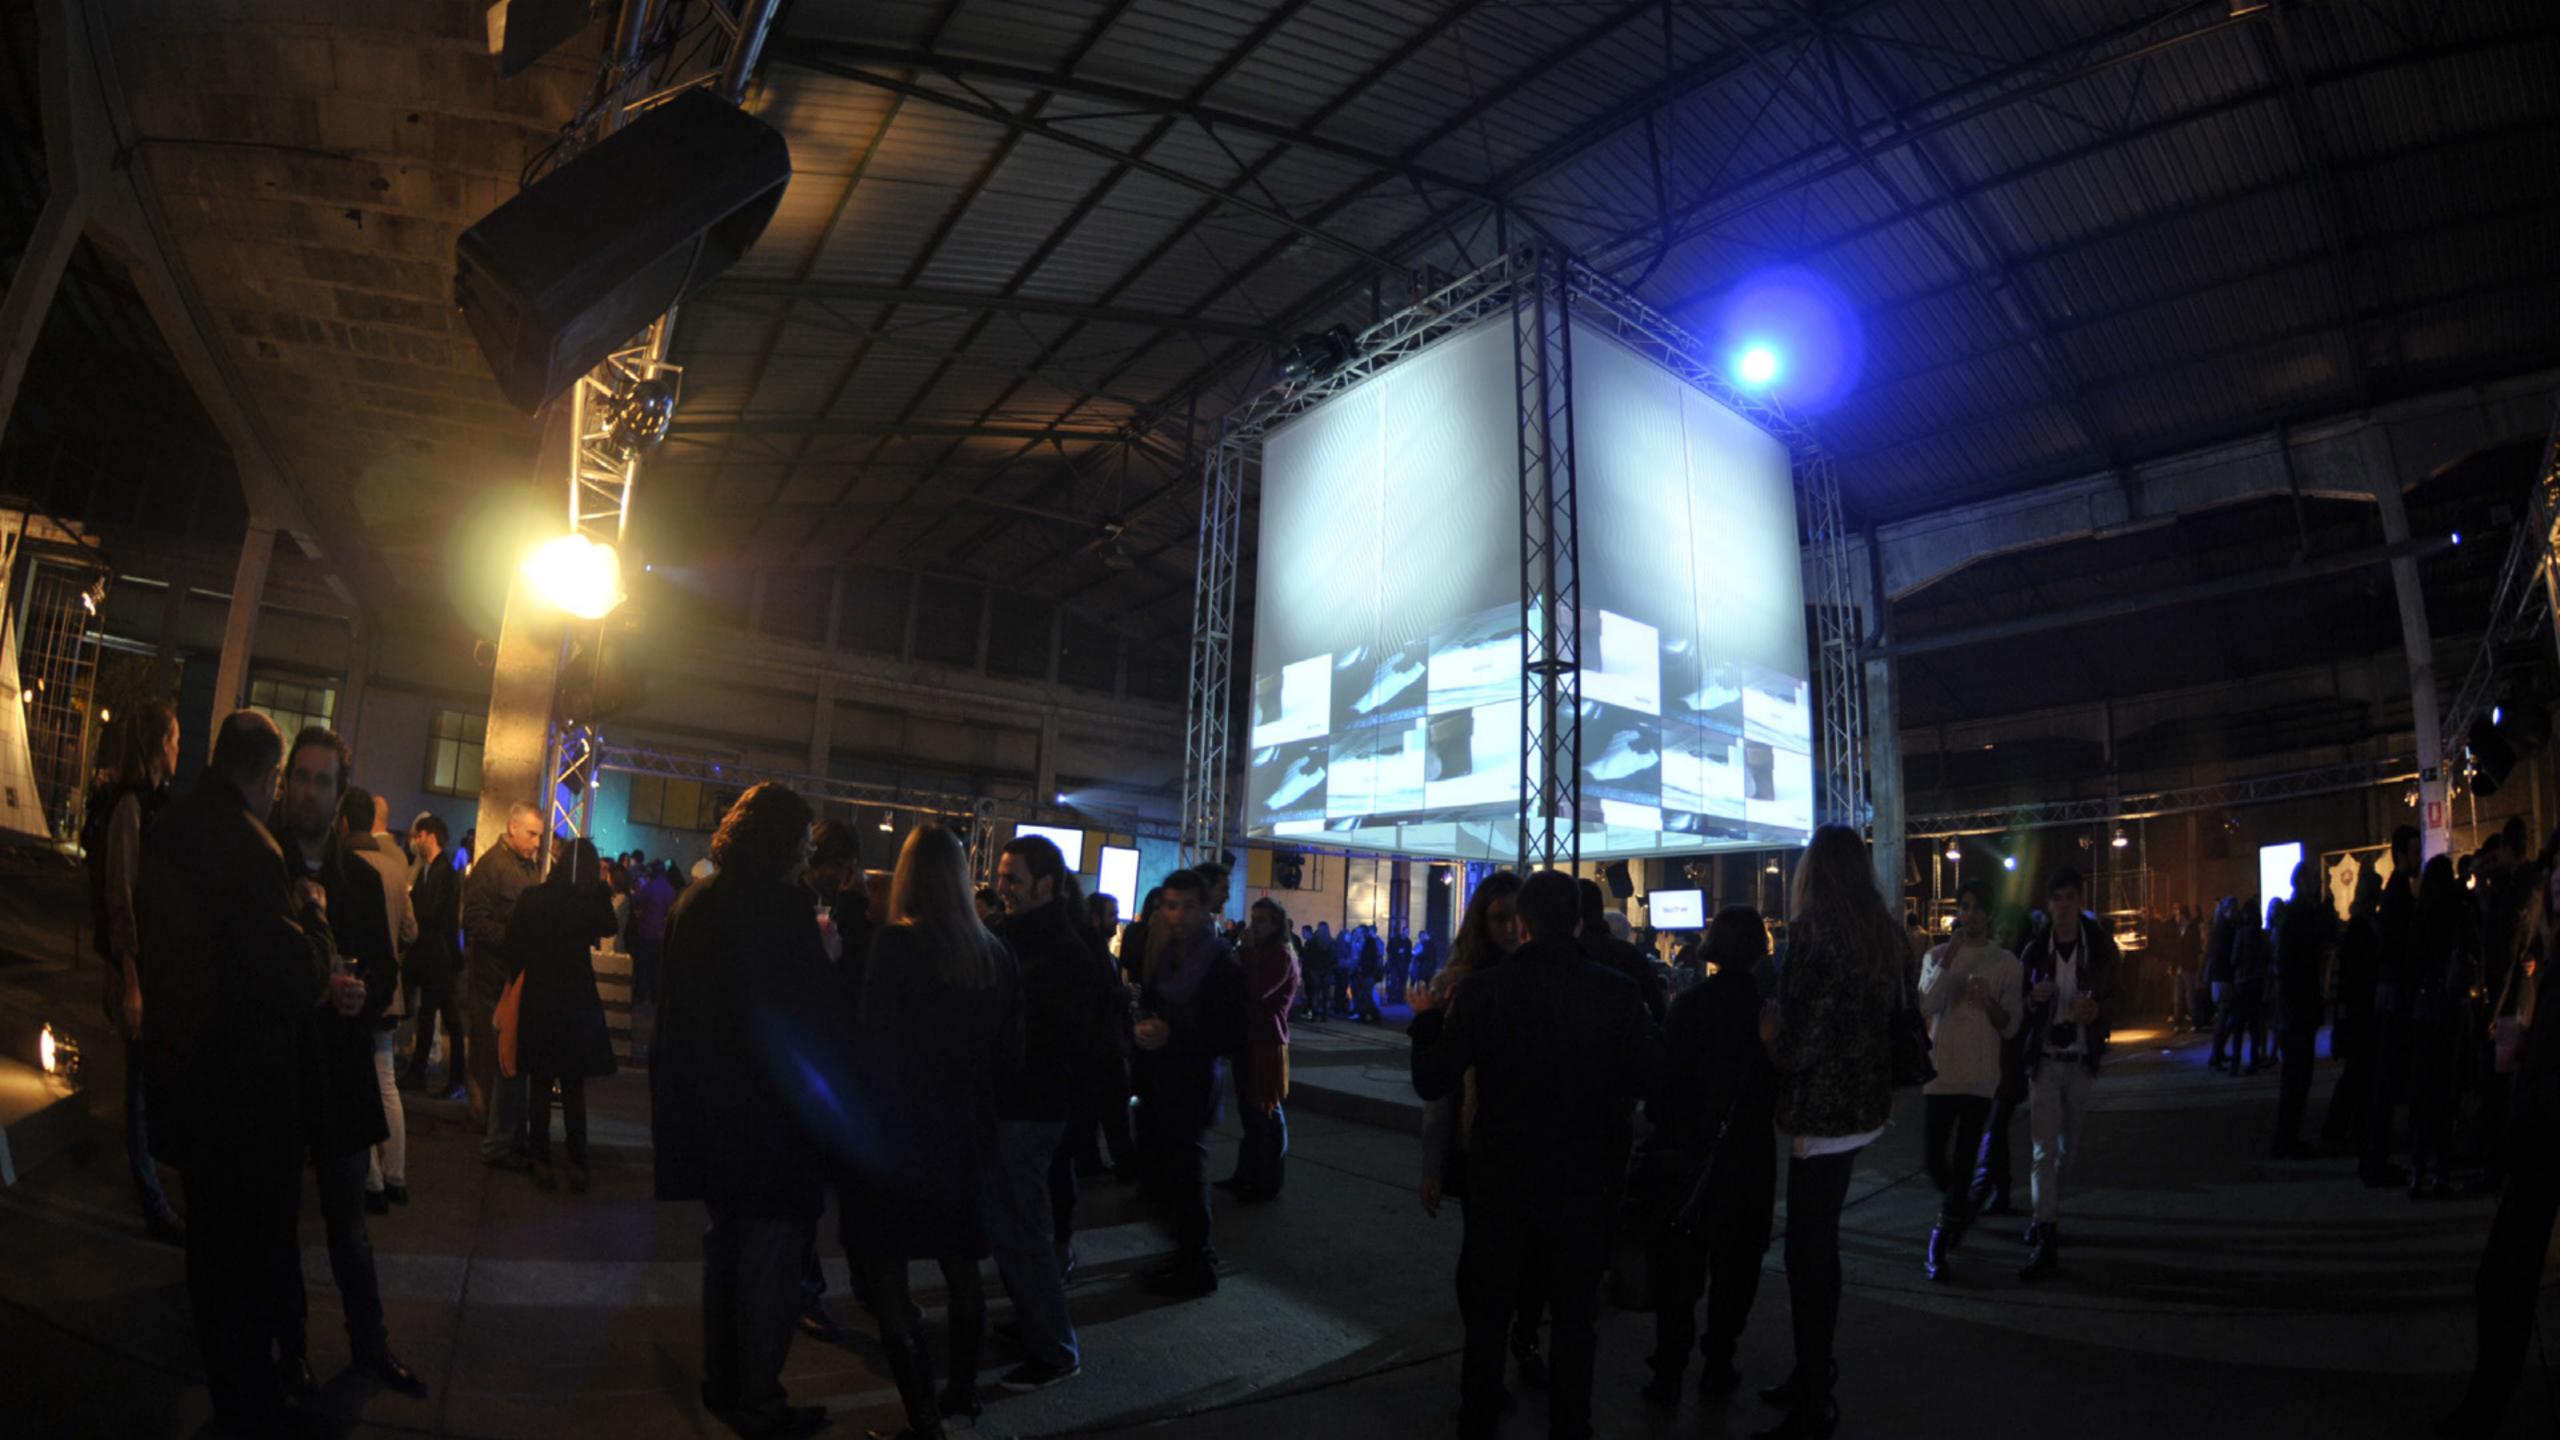

## Nave Industrial

"Nave Industrial" is located in the port area of Seville, near the city center.

It is an open space that allows for a multitude of interventions on its floor.

It is an ideal location for television, film, and advertising shoots.

It has 4,000 square meters in surface area with eight entrances to two streets.

In the photographs, we show a series of events held in the warehouse, where showrooms, exhibitions and fashion shows combine with specific seminars for designers and creatives from the industry.