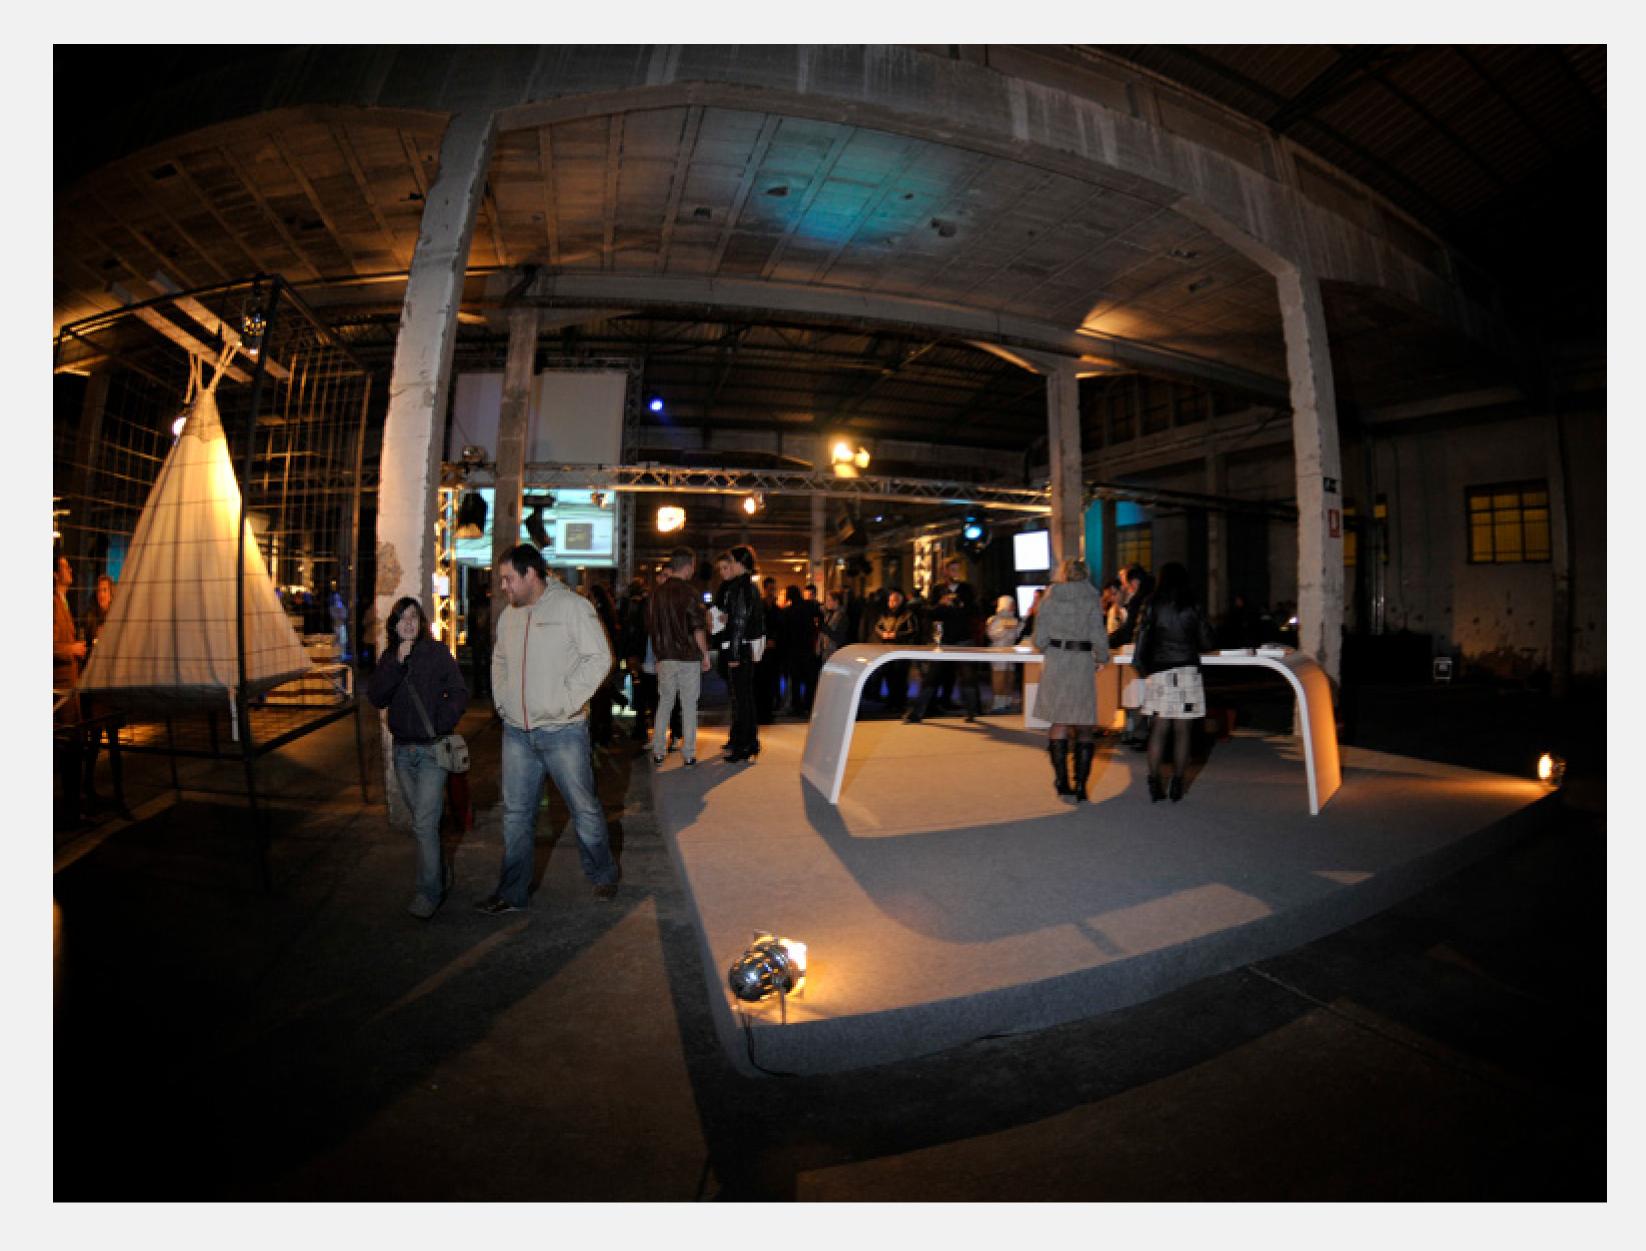

## Nave Industrial

"Nave Industrial" is located in the port area of Seville, near the city center.

It is an open space that allows for a multitude of interventions on its floor.

It is an ideal location for television, film, and advertising shoots.

It has 4,000 square meters in surface area with eight entrances to two streets.

In the photographs, we show a series of events held in the warehouse, where showrooms, exhibitions and fashion shows combine with specific seminars for designers and creatives from the industry.