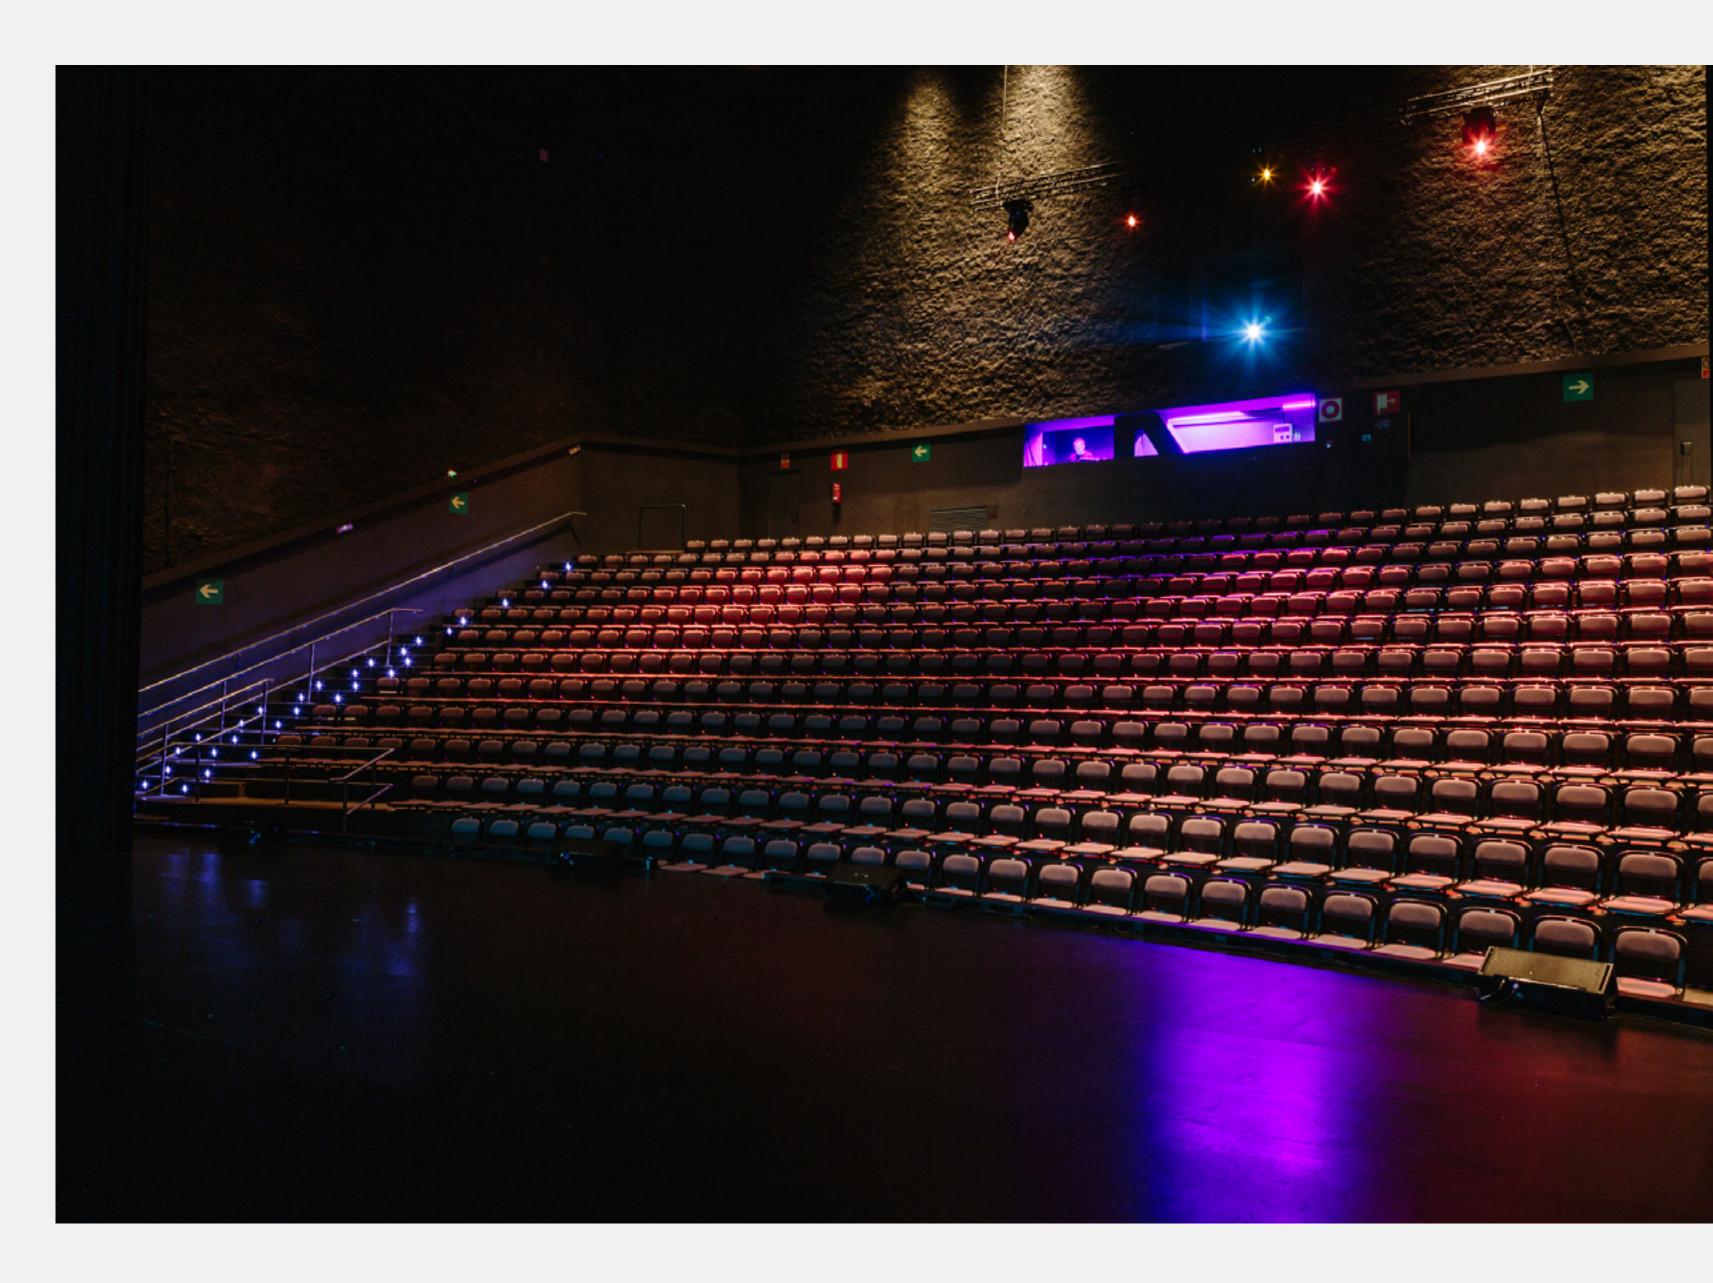

It features a plenary hall with a capacity of up to 500 people in theatre style, fully equipped, with a stage measuring 26.3m long x 10.95m deep, dressing rooms in the lower area, and a multipurpose room on the first floor, with a capacity for 400 people in cocktail style, allowing for parallel activities, catering services, cocktail receptions, or commercial stand areas.