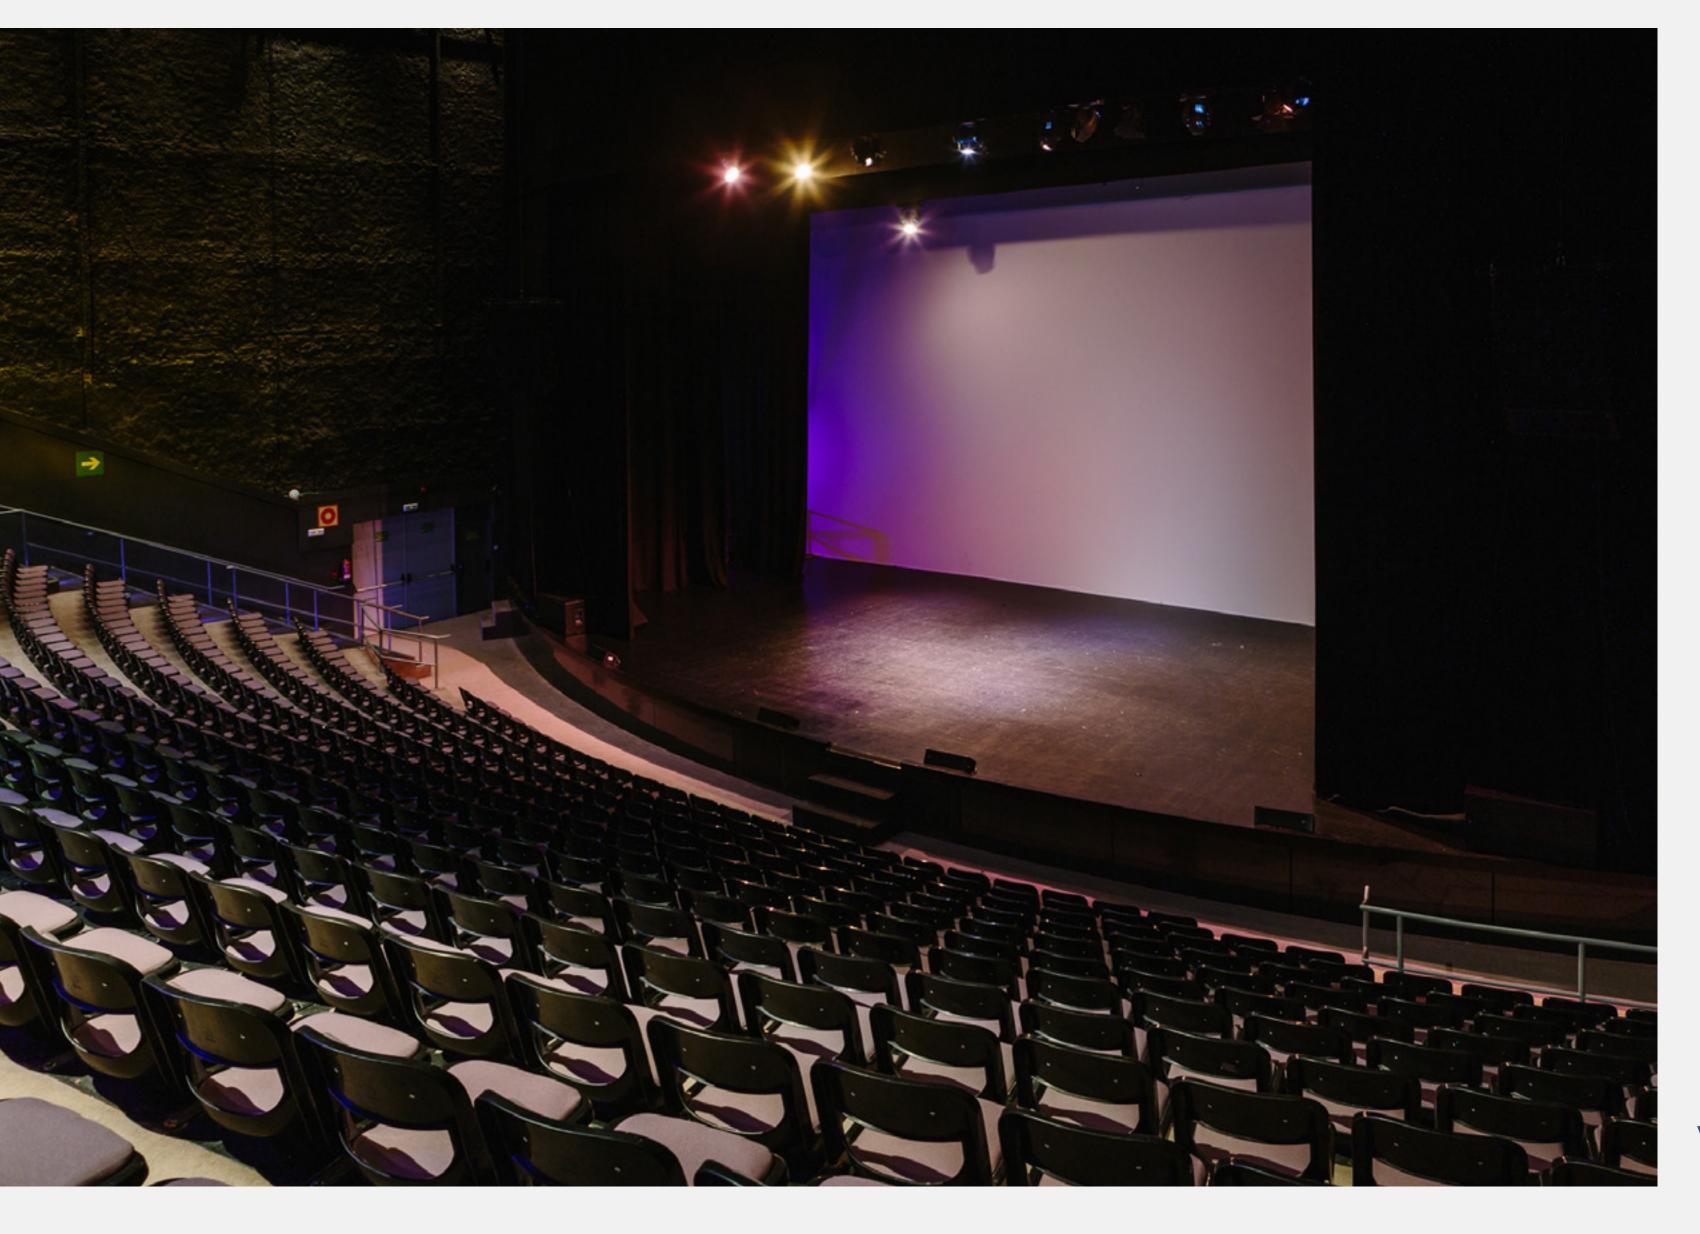

It features a plenary hall with a capacity of up to 500 people in theatre style, fully equipped, with a stage measuring 26.3m long x 10.95m deep, dressing rooms in the lower area, and a multipurpose room on the first floor, with a capacity for 400 people in cocktail style, allowing for parallel activities, catering services, cocktail receptions, or commercial stand areas.