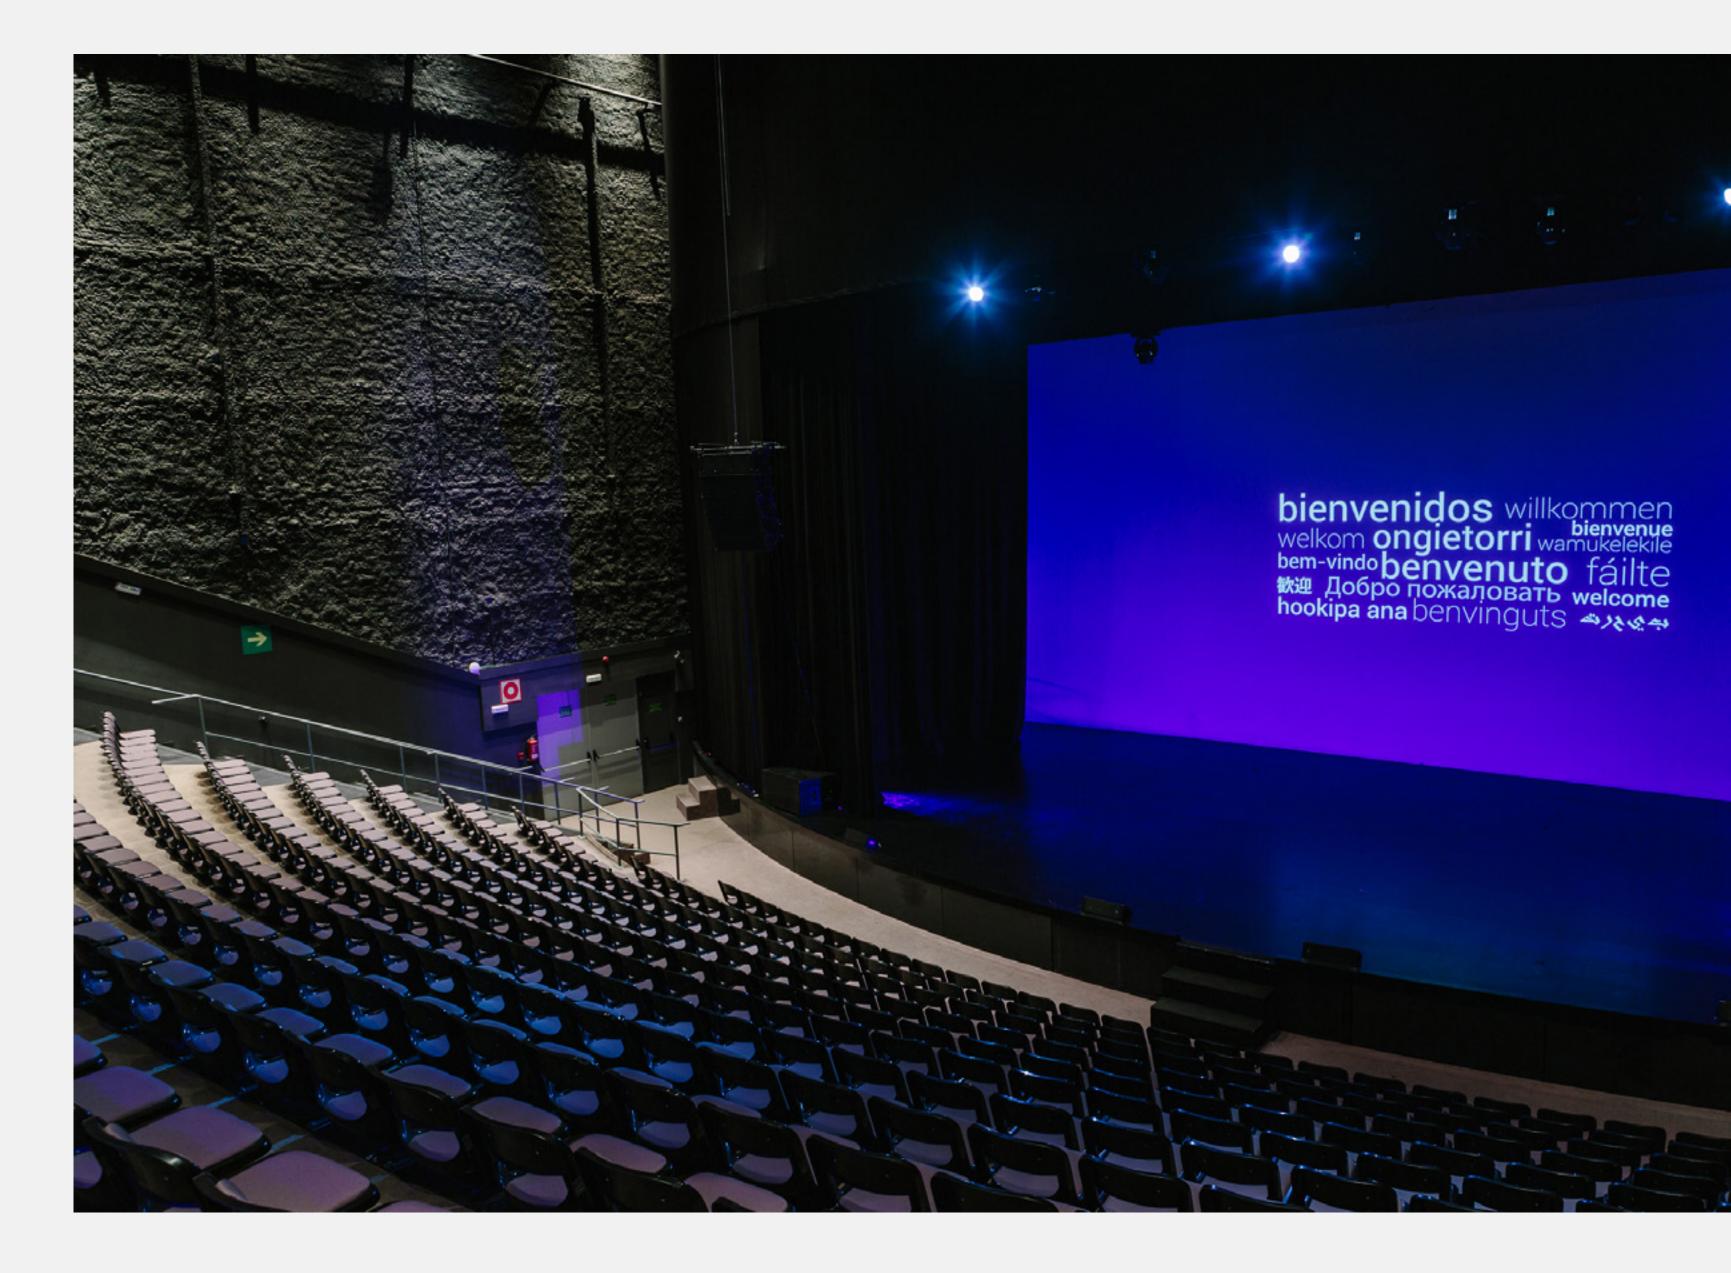

It features a plenary hall with a capacity of up to 500 people in theatre style, fully equipped, with a stage measuring 26.3m long x 10.95m deep, dressing rooms in the lower area, and a multipurpose room on the first floor, with a capacity for 400 people in cocktail style, allowing for parallel activities, catering services, cocktail receptions, or commercial stand areas.