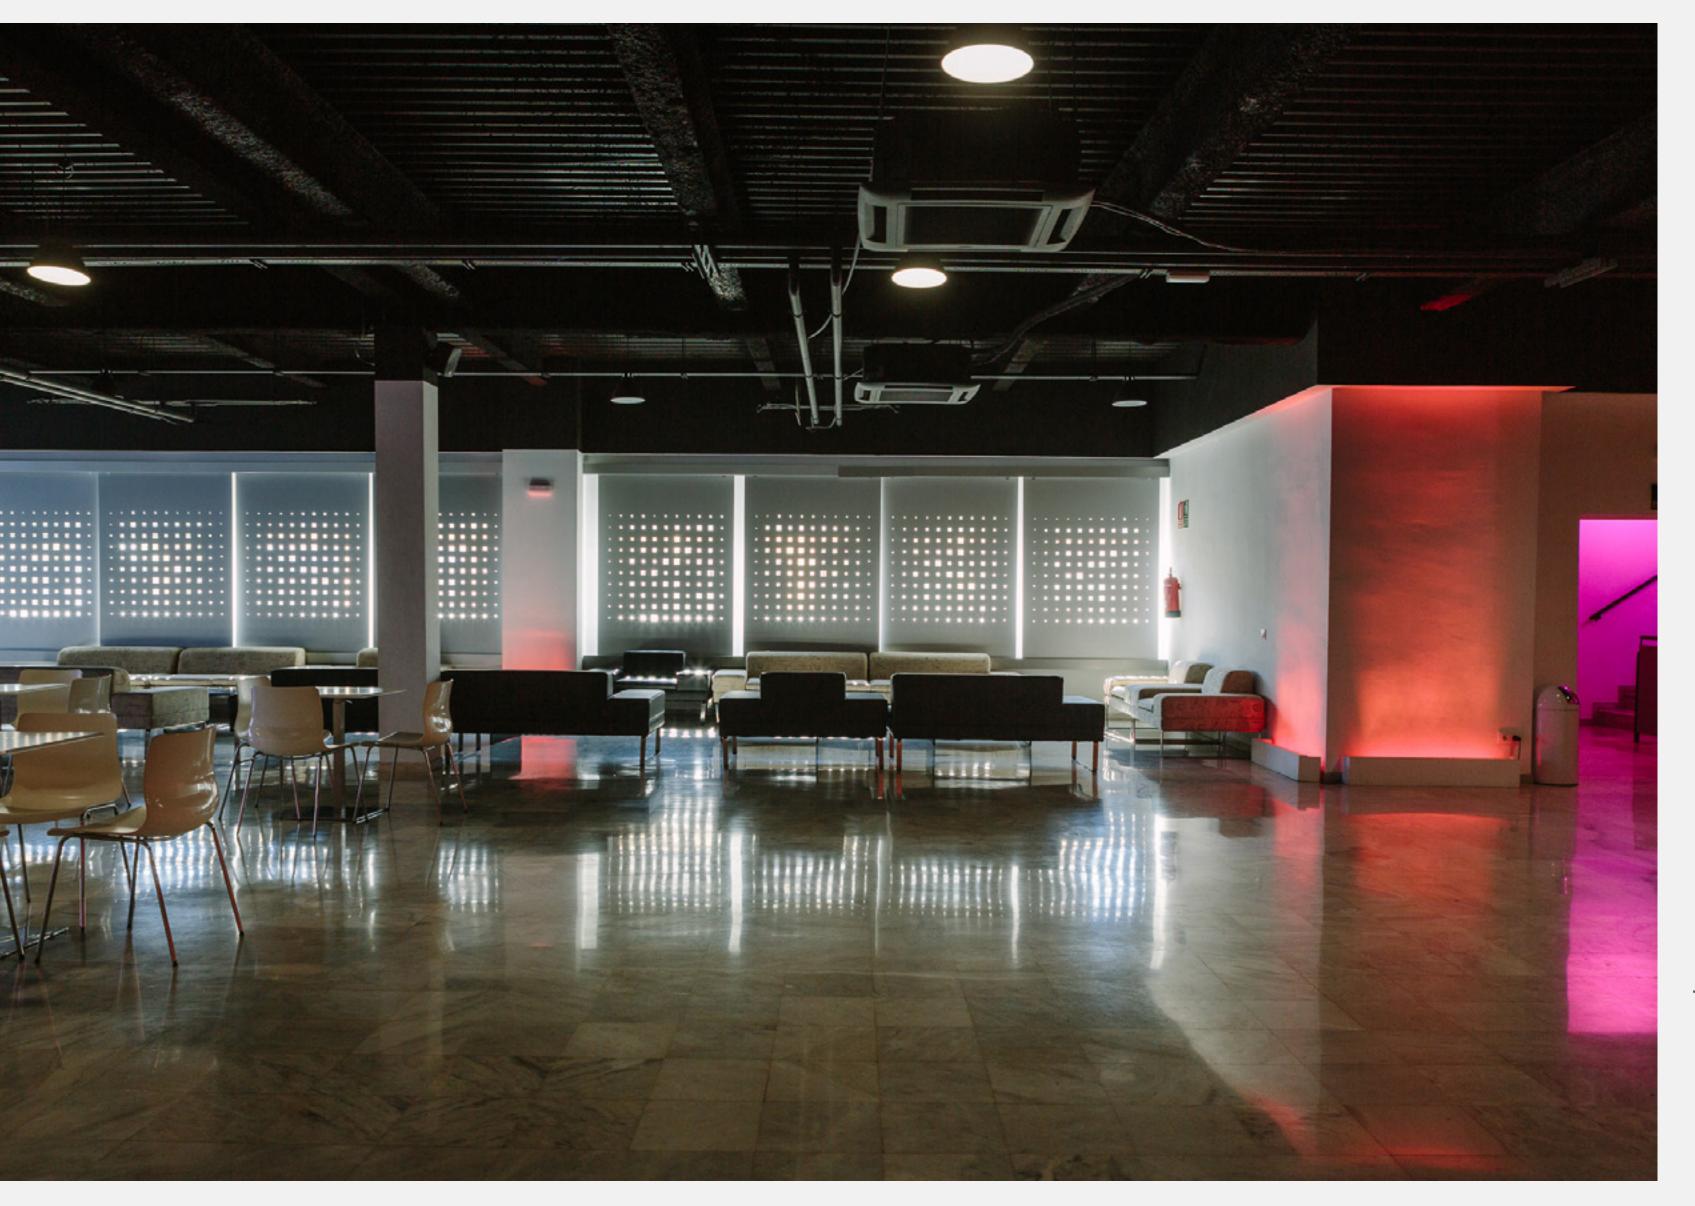

This venue, located on the Isla de La Cartuja, has several rooms that adapt to each project and offer a variety of solutions. A location designed to organize the most demanding, unique, and innovative events.

It features a plenary hall with a capacity of up to 500 people in theatre style, fully equipped, with a stage measuring 26.3m long x 10.95m deep, dressing rooms in the lower area, and a multipurpose room on the first floor, with a capacity for 400 people in cocktail style, allowing for parallel activities, catering services, cocktail receptions, or commercial stand areas.