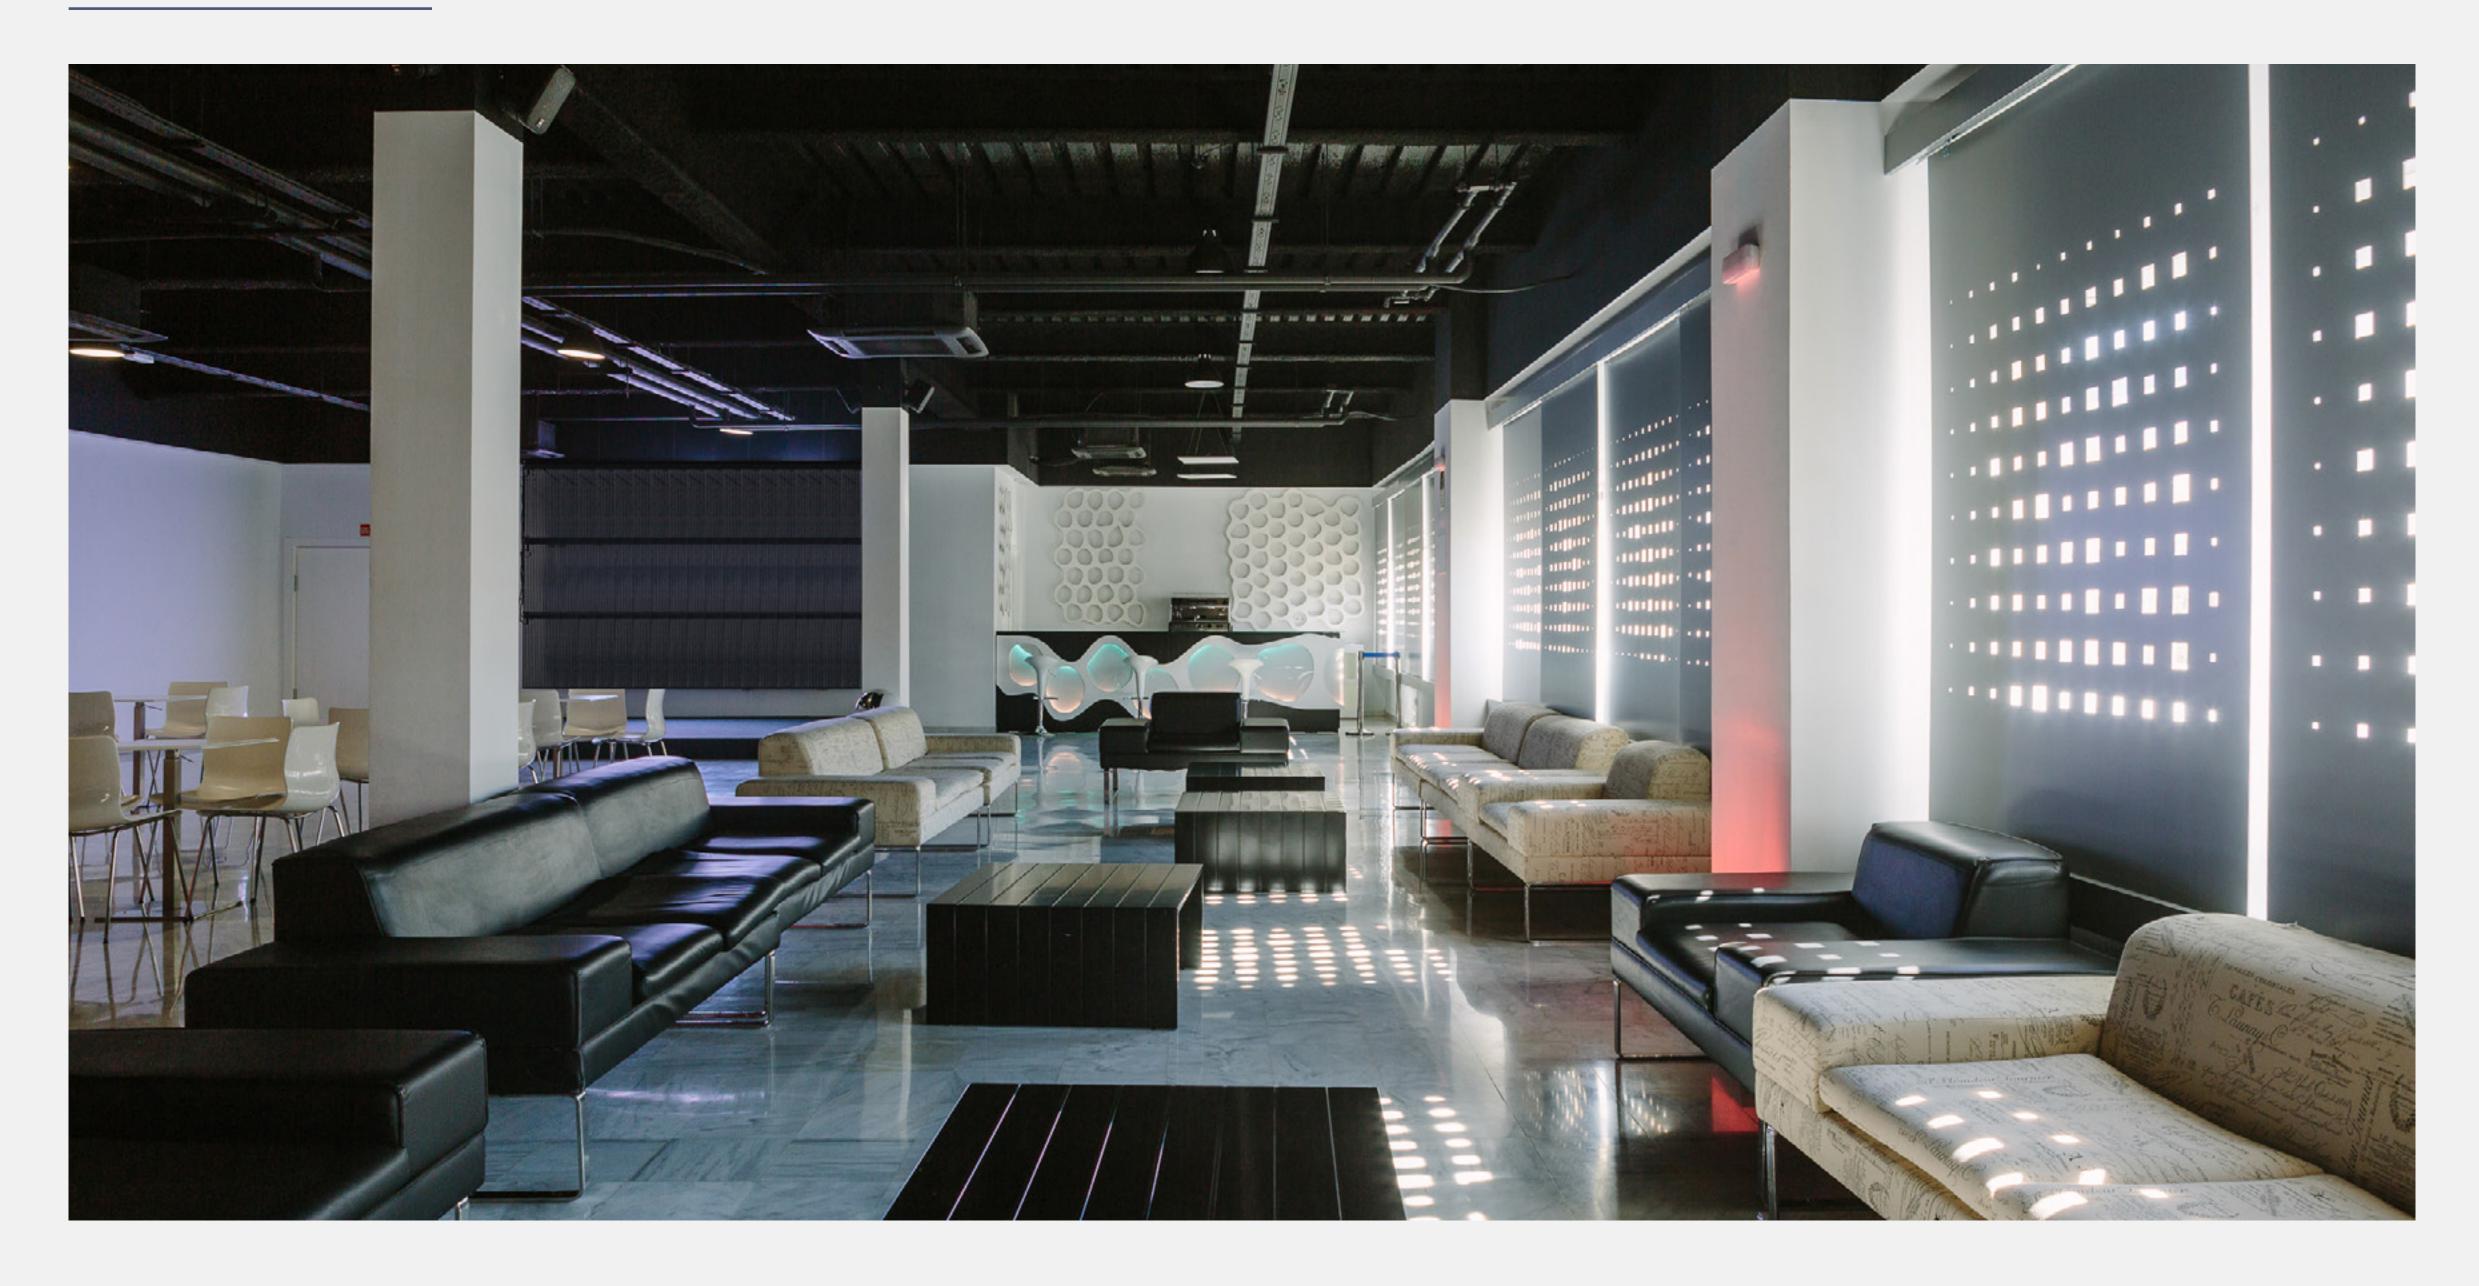

It features a plenary hall with a capacity of up to 500 people in theatre style, fully equipped, with a stage measuring 26.3m long x 10.95m deep, dressing rooms in the lower area, and a multipurpose room on the first floor, with a capacity for 400 people in cocktail style, allowing for parallel activities, catering services, cocktail receptions, or commercial stand areas.