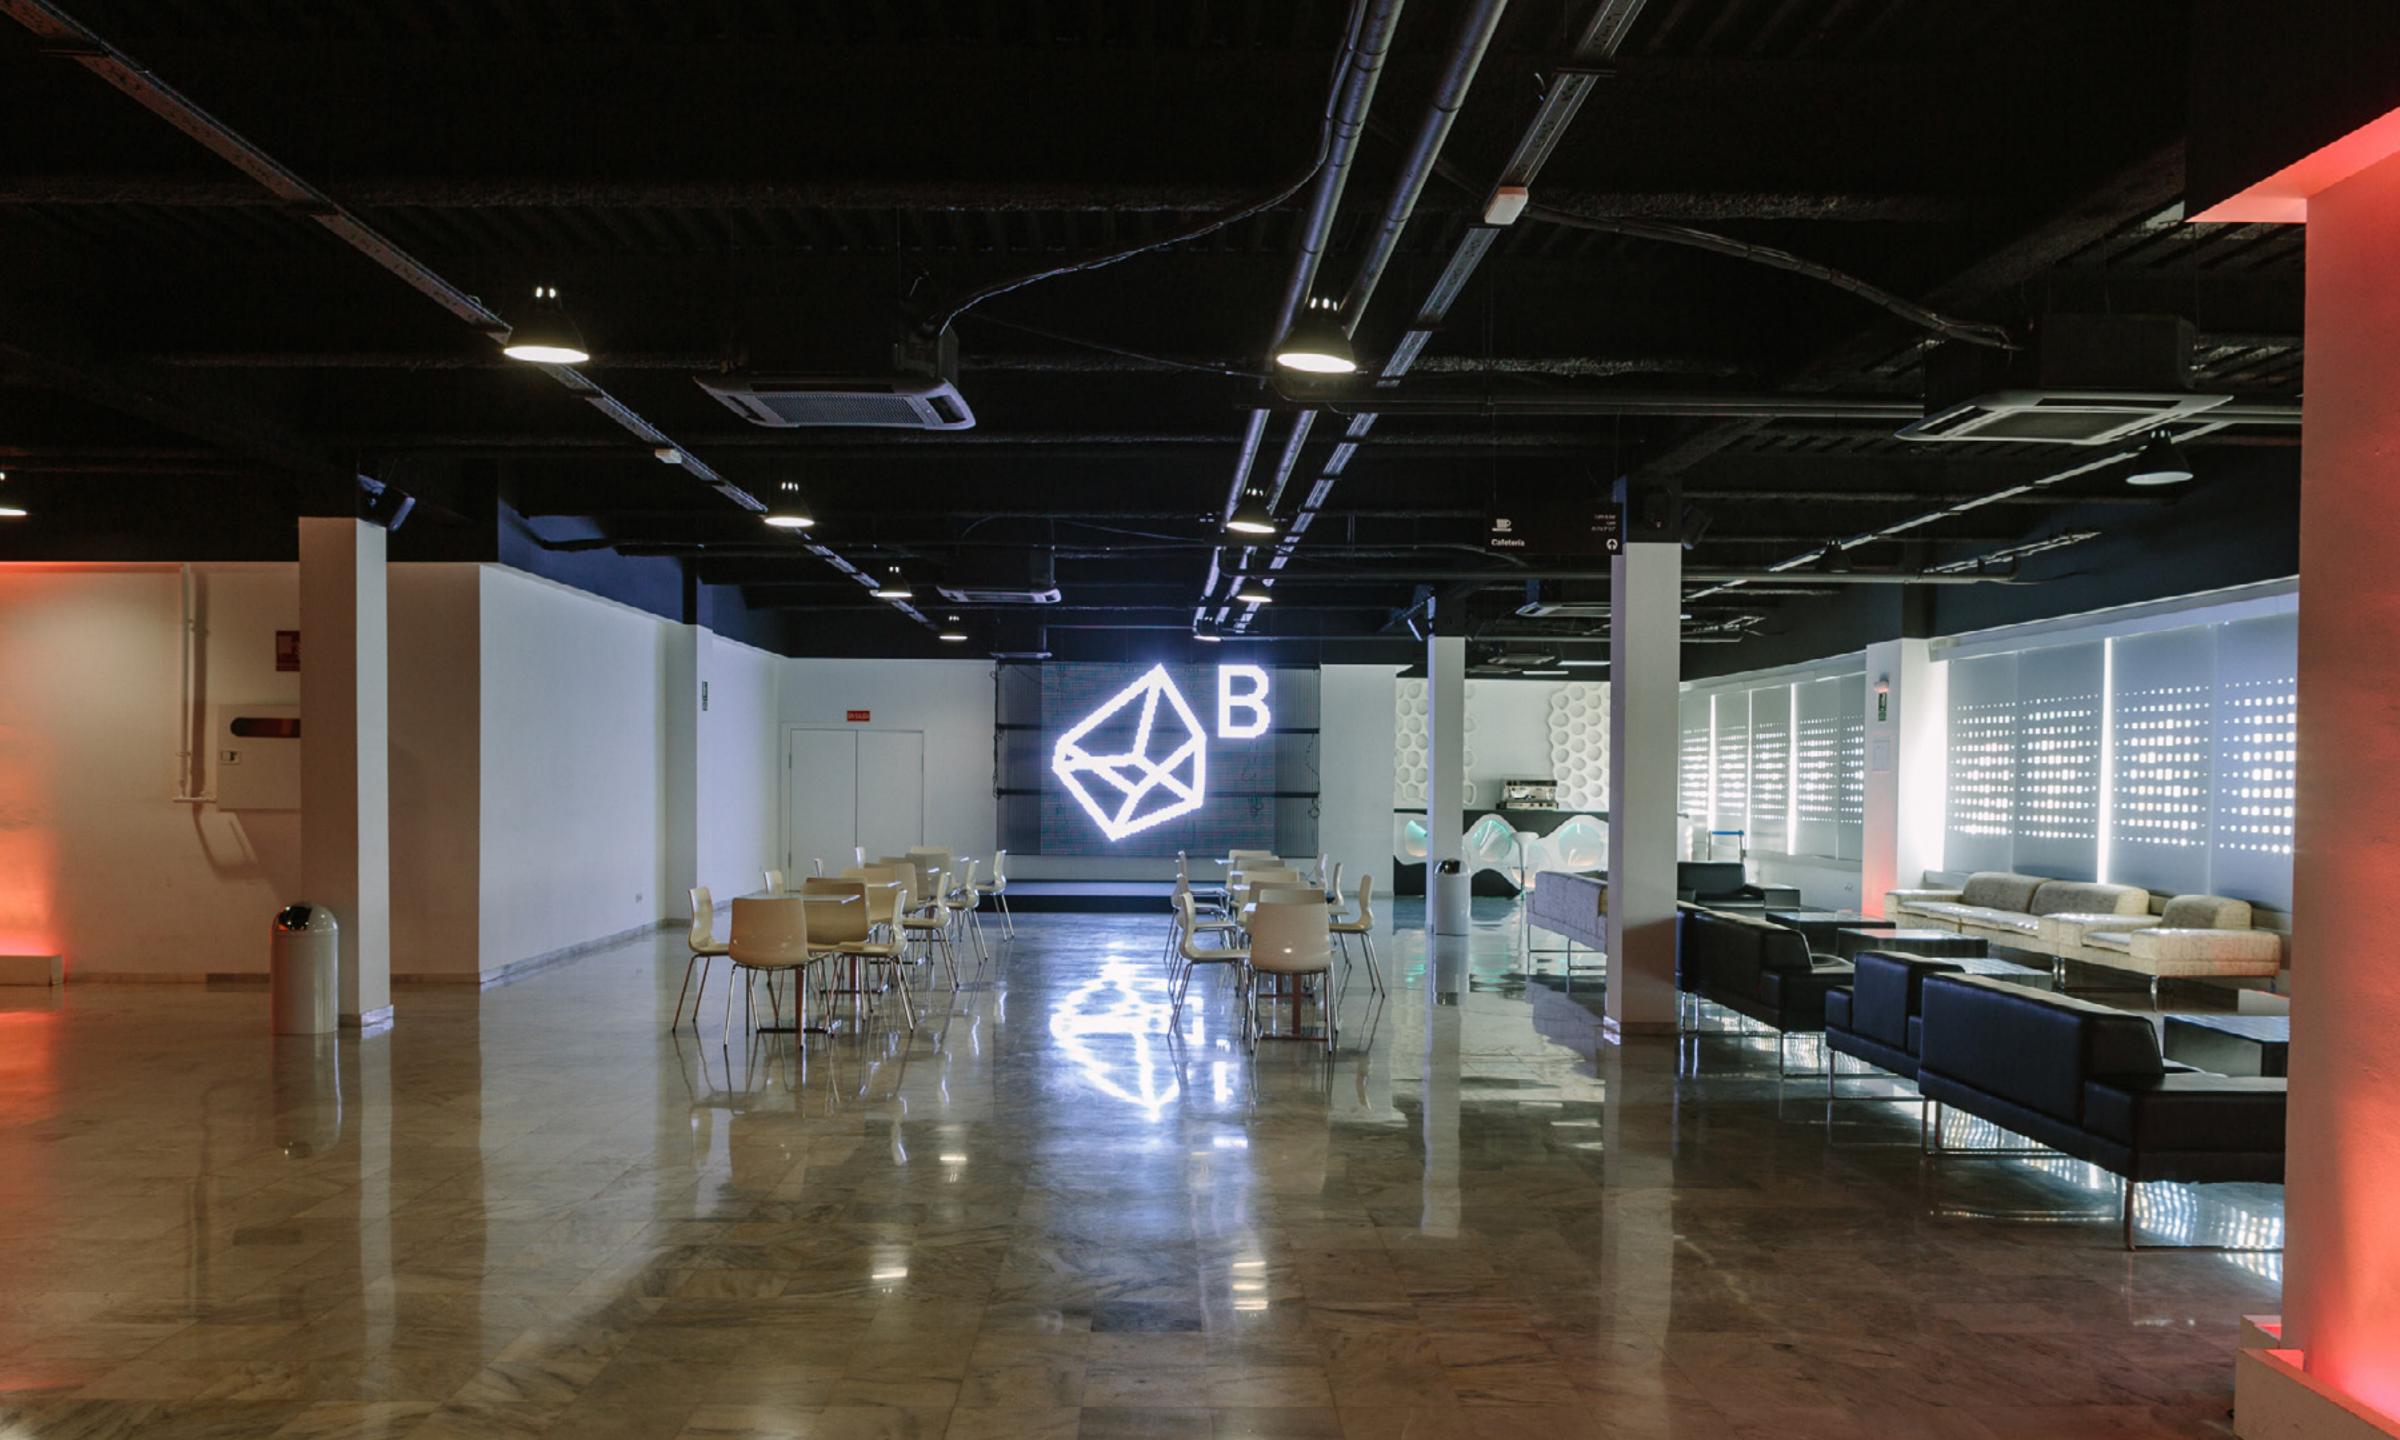

This venue, located on the Isla de La Cartuja, has several rooms that adapt to each project and offer a variety of solutions. A location designed to organize the most demanding, unique, and innovative events.

It features a plenary hall with a capacity of up to 500 people in theatre style, fully equipped, with a stage measuring 26.3m long x 10.95m deep, dressing rooms in the lower area, and a multipurpose room on the first floor, with a capacity for 400 people in cocktail style, allowing for parallel activities, catering services, cocktail receptions, or commercial stand areas.