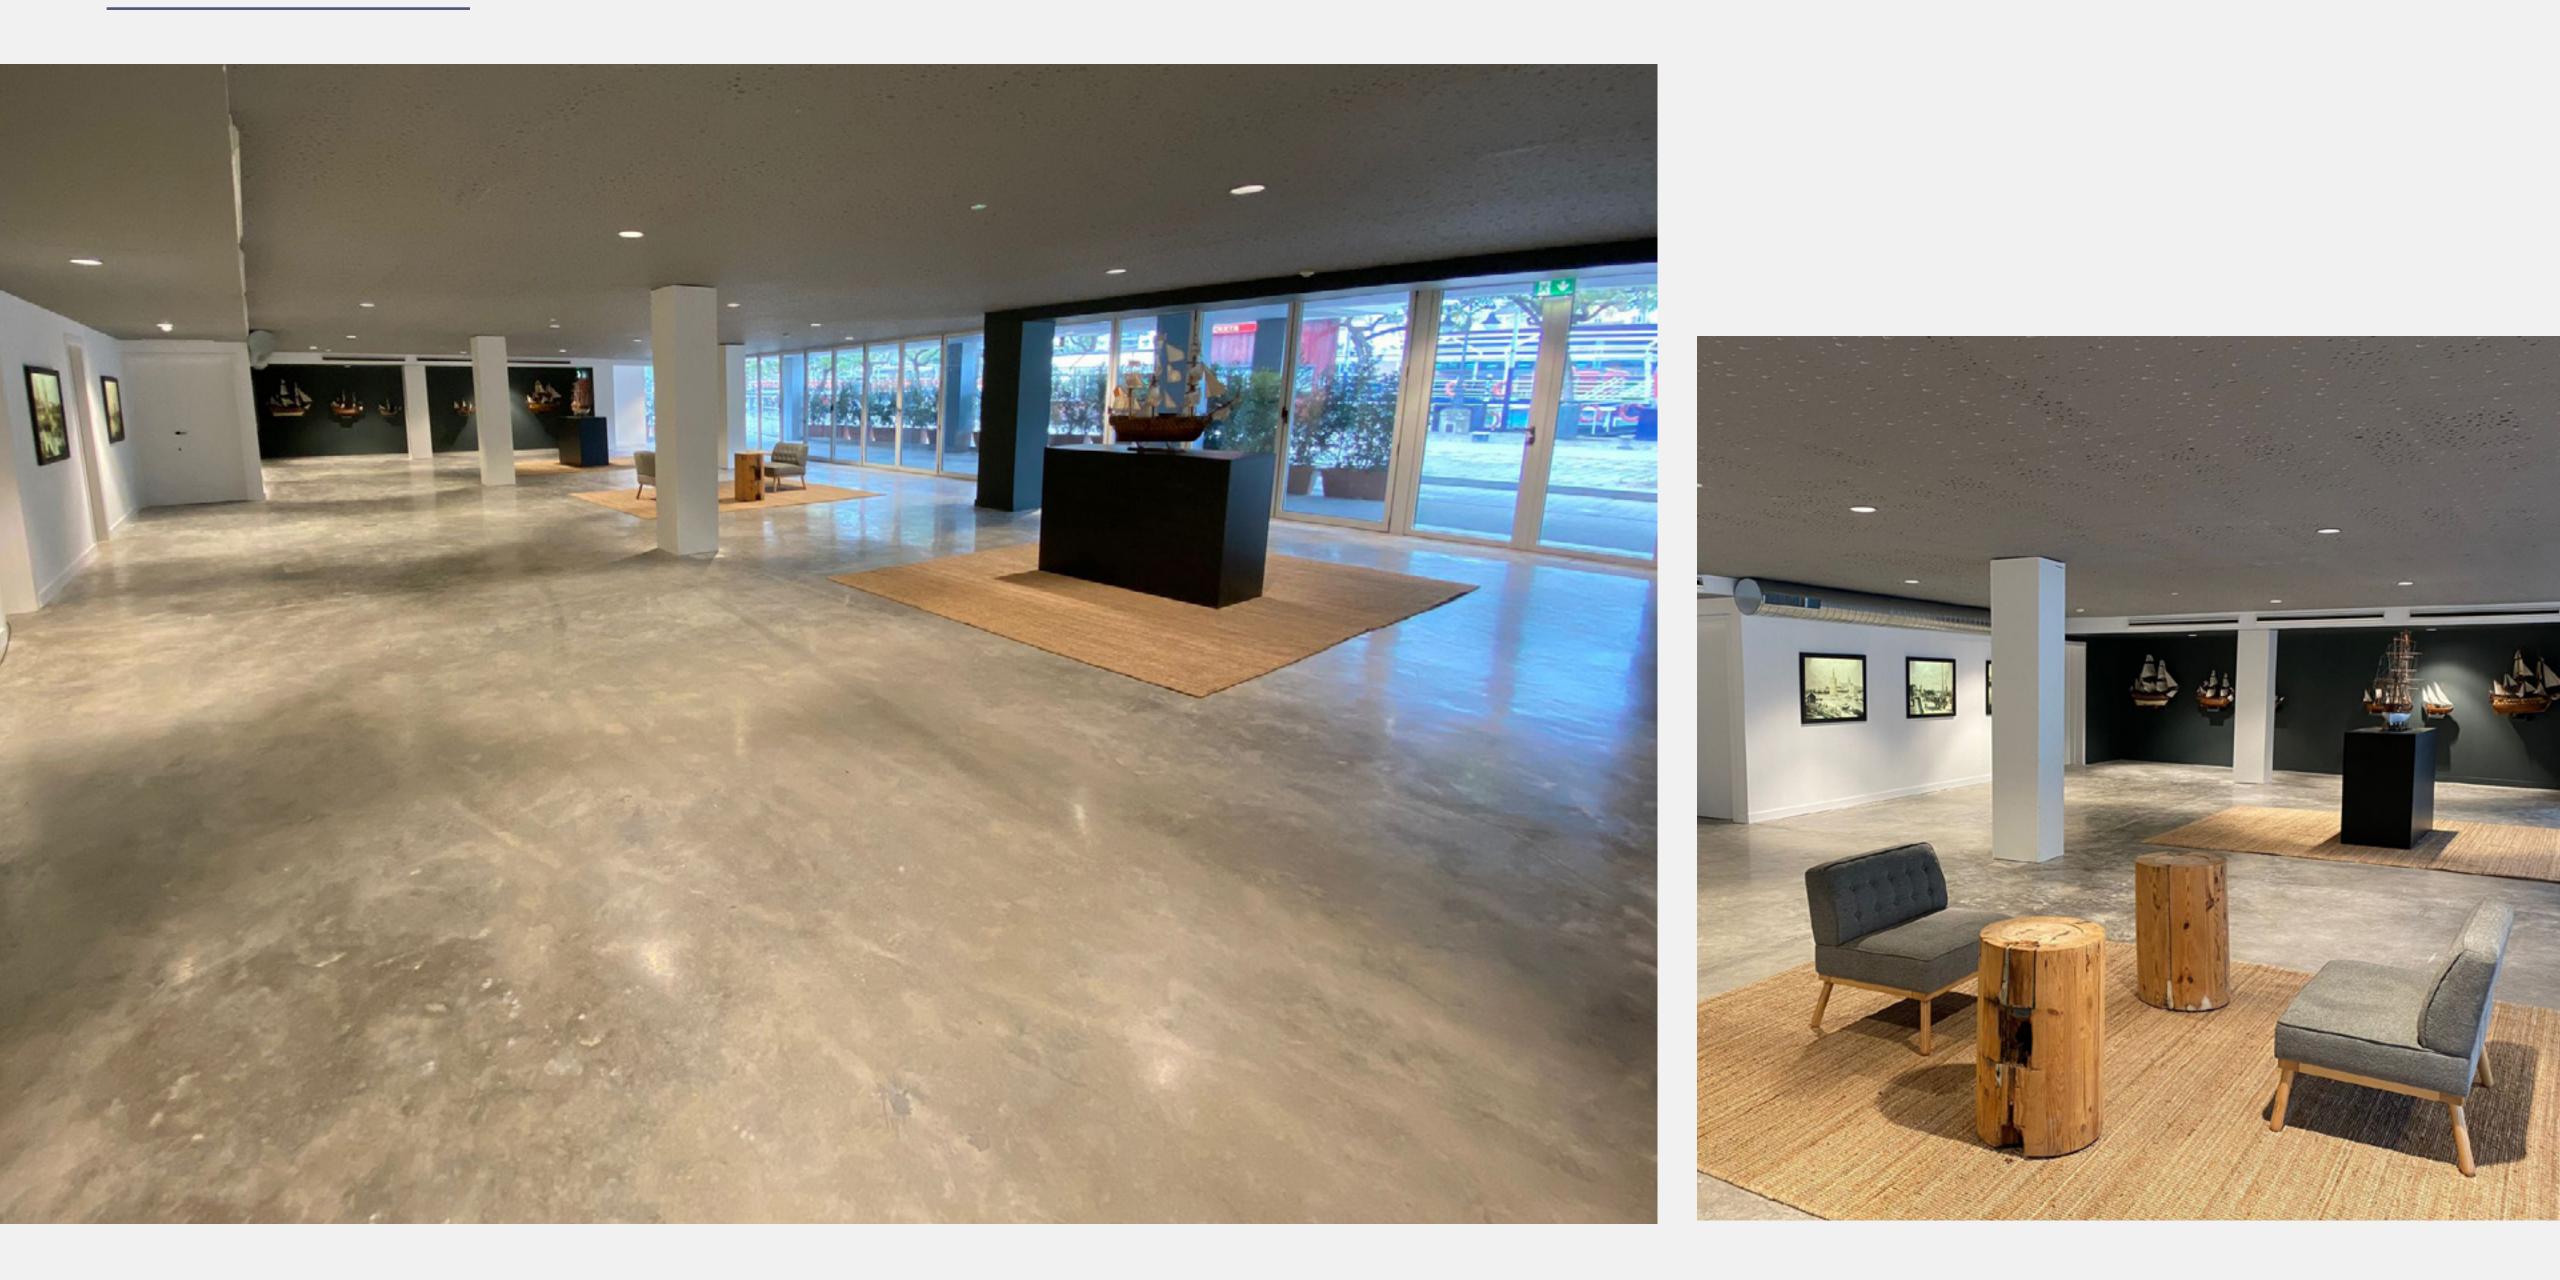

#### Darsena 01

Located in the heart of maritime and exploratory Seville, on the banks of the Guadalquivir River, emerges a new forward-looking space with exclusive views of the Guadalquivir River.

A space of avant-garde aesthetics that allows us to travel through time, learning about the past and imagining the future.

It has three distinct rooms, providing the opportunity to better accommodate the number of attendees or the concept of the event celebration.

3

# PASADO

Multifunctional room with 350m<sup>2</sup>

# PRESENTE

500m<sup>2</sup> room

# FUTURO

Multipurpose of 265m<sup>2</sup>

All rights reserved. All the contents of this project as well as others designed, created and developed by ISB Spain (Shabby&Chic) are protected by copyright.

Shabby&Chic is the owner of the property rights, intellectual property and other intellectual and industrial property rights of the services and contents of its projects and it is strictly forbidden to reproduce, copy or adapt them without the express consent of the company.