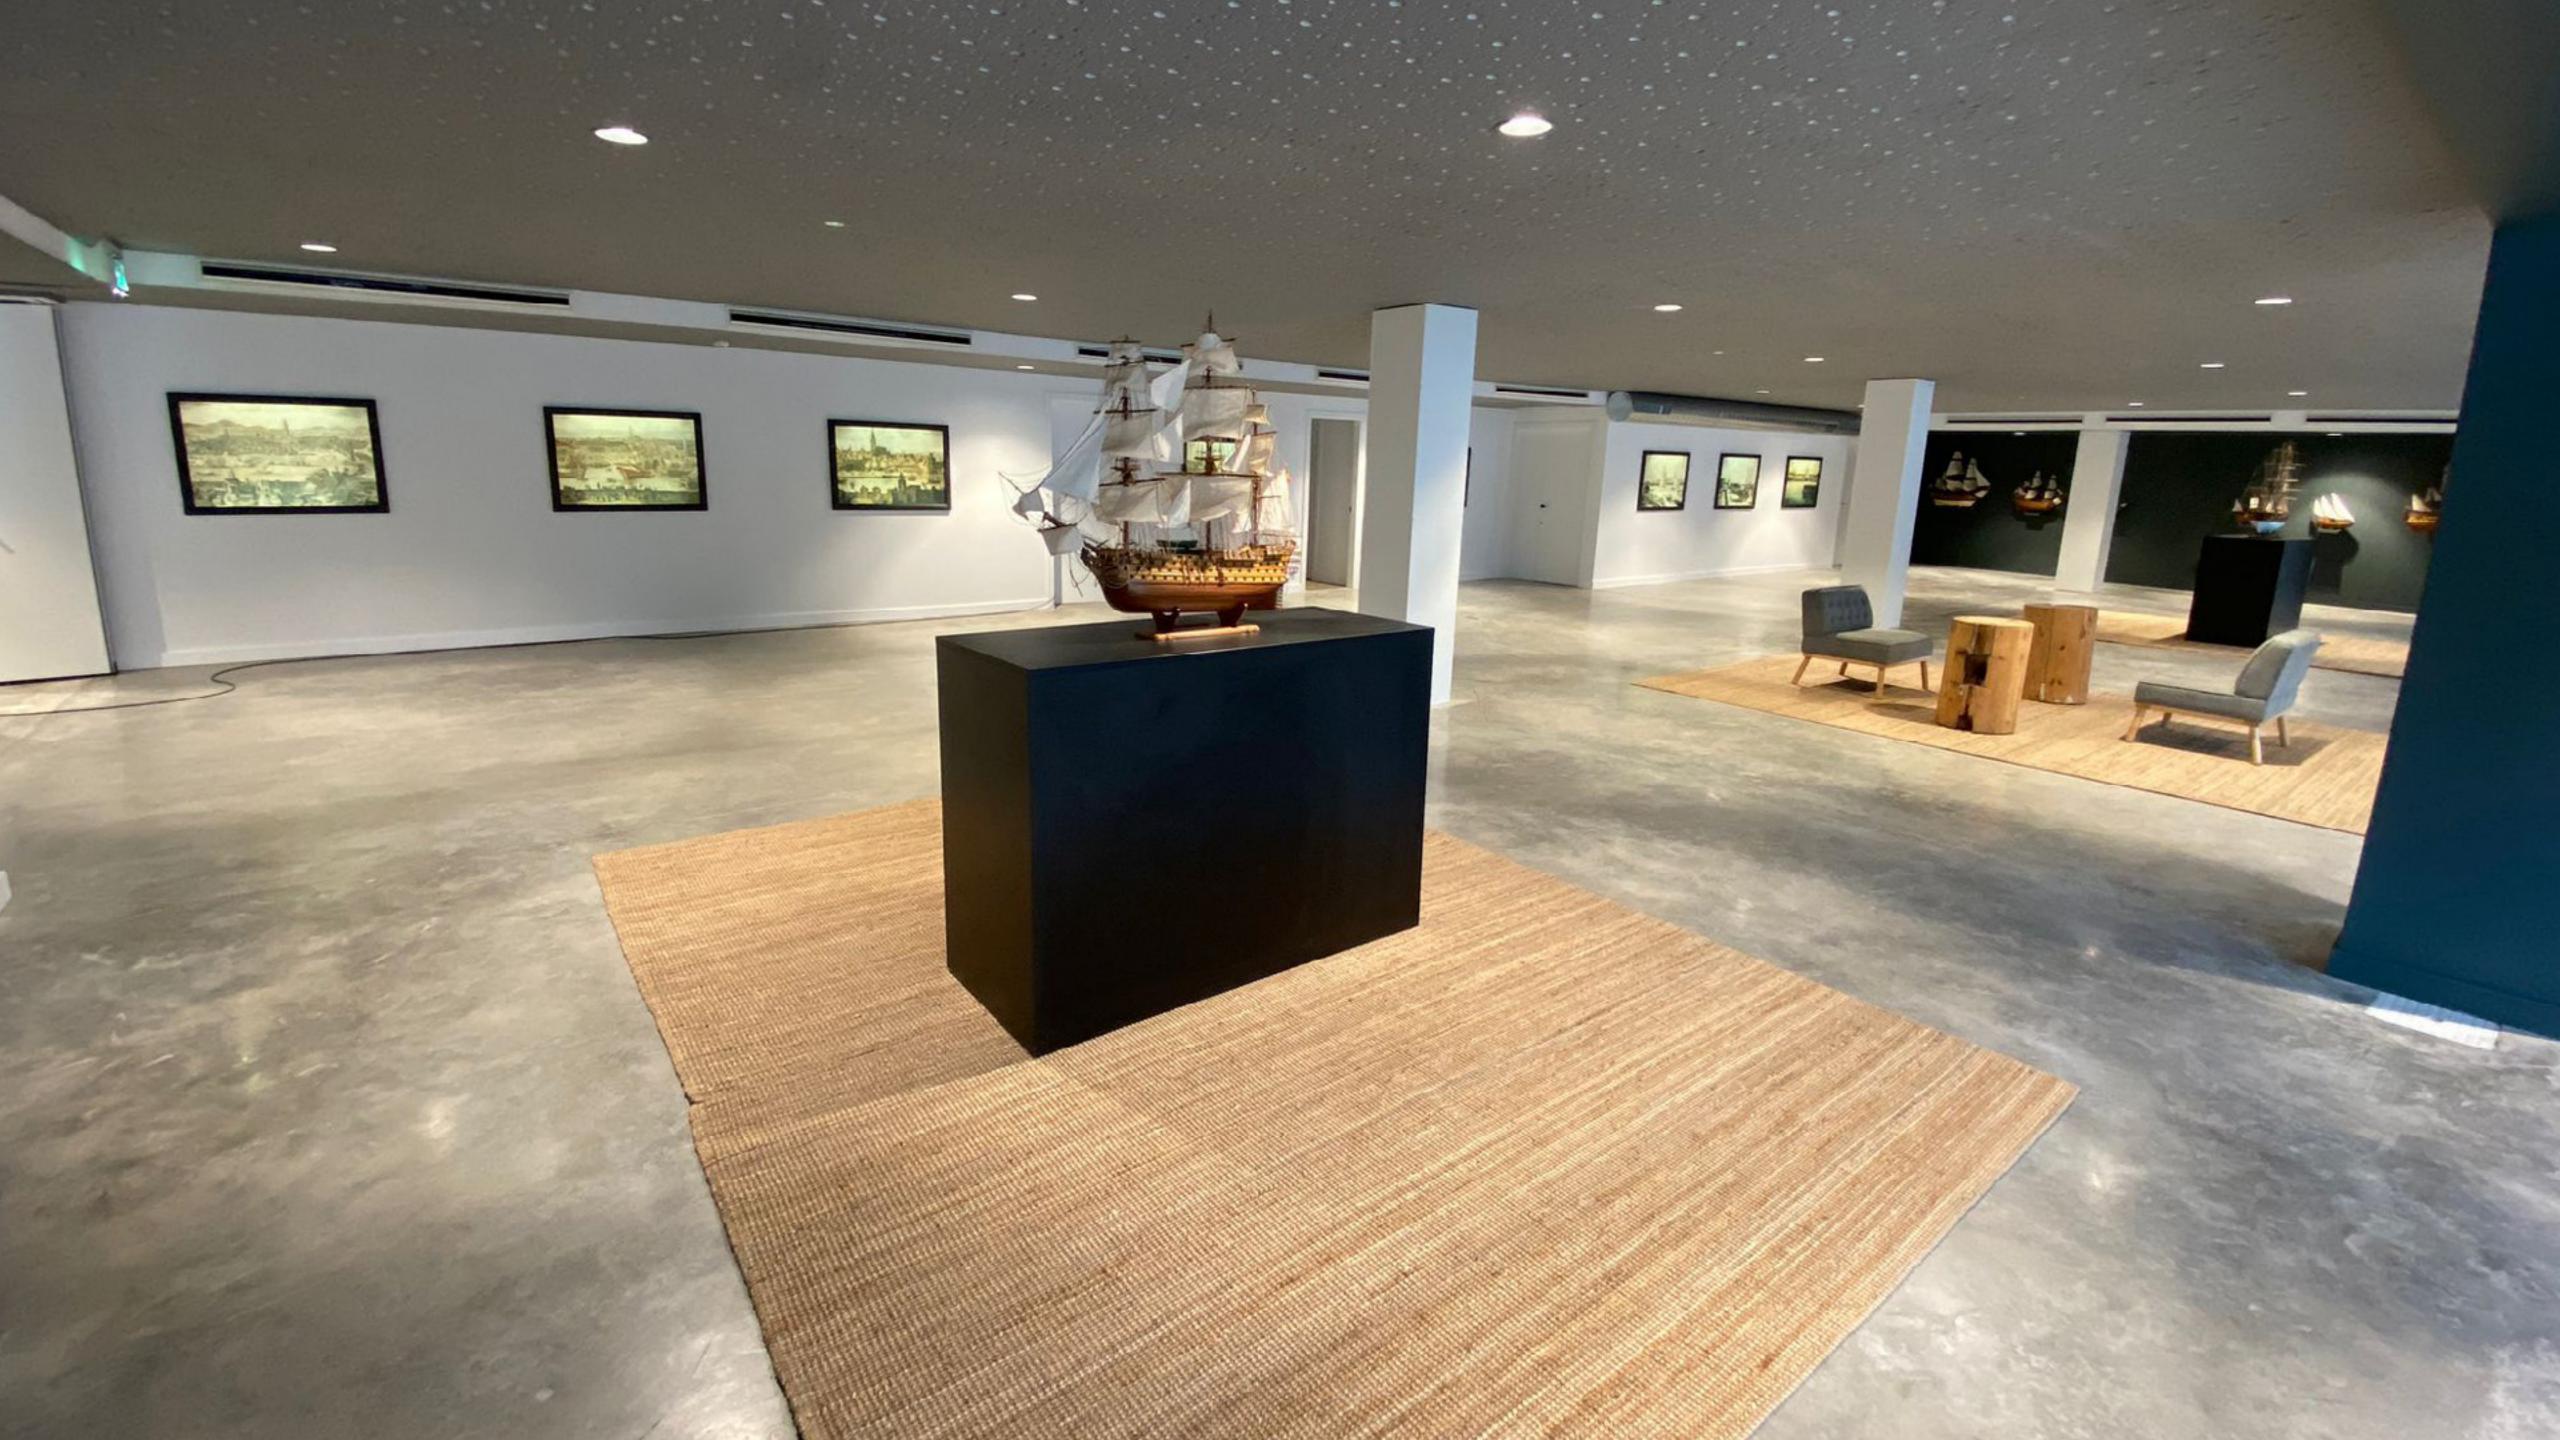

#### Darsena 01

Located in the heart of maritime and exploratory Seville, on the banks of the Guadalquivir River, emerges a new forward-looking space with exclusive views of the Guadalquivir River.

A space of avant-garde aesthetics that allows us to travel through time, learning about the past and imagining the future.

# PASADO

Multifunctional room with 350m<sup>2</sup>