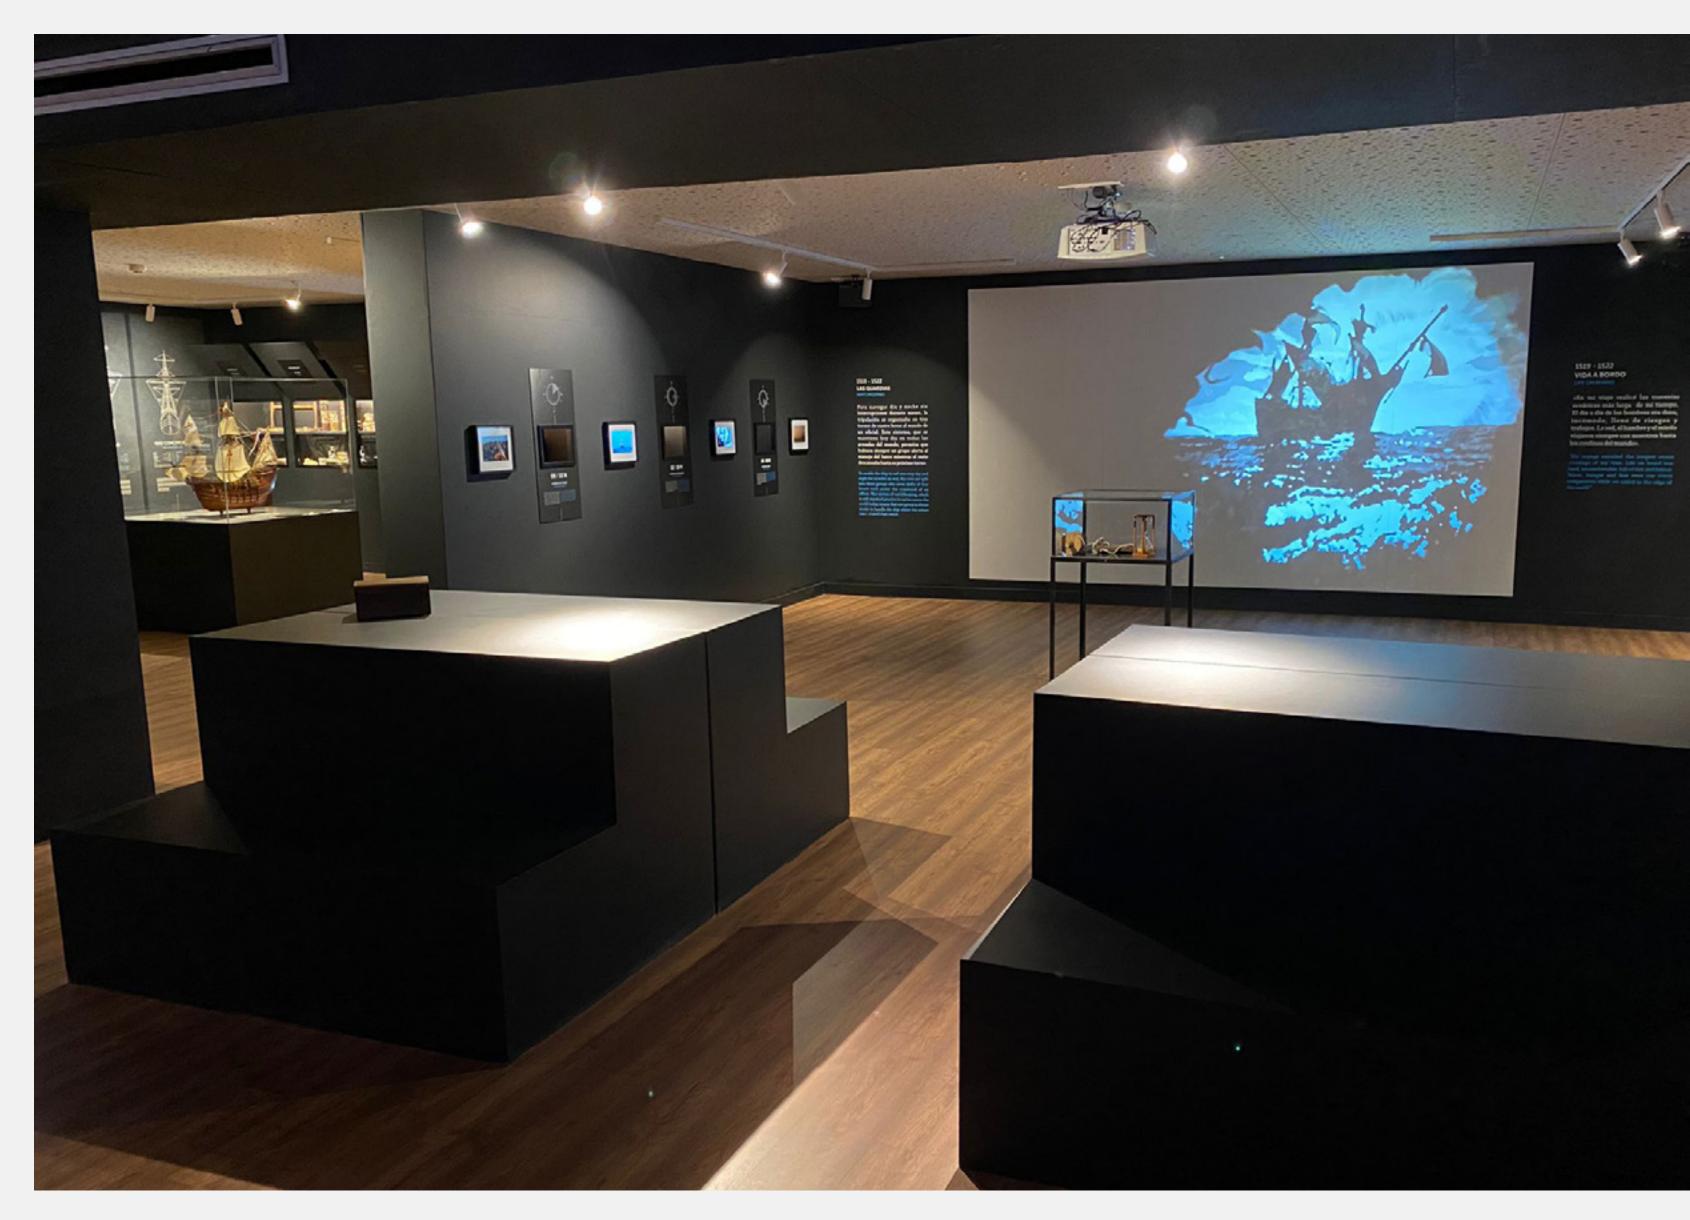

#### Darsena 01

Located in the heart of maritime and exploratory Seville, on the banks of the Guadalquivir River, emerges a new forward-looking space with exclusive views of the Guadalquivir River.

A space of avant-garde aesthetics that allows us to travel through time, learning about the past and imagining the future.

It has three distinct rooms, providing the opportunity to better accommodate the number of attendees or the concept of the event celebration.



3



# Planimetry



#### 4 Selec





# PASADO

Multifunctional room with 350m<sup>2</sup>

















# PRESENTE



500m<sup>2</sup> room













# FUTURO



Multipurpose of 265m<sup>2</sup>











All rights reserved. All the contents of this project as well as others designed, created and developed by ISB Spain (Shabby&Chic) are protected by copyright.

Shabby&Chic is the owner of the property rights, intellectual property and other intellectual and industrial property rights of the services and contents of its projects and it is strictly forbidden to reproduce, copy or adapt them without the express consent of the company.