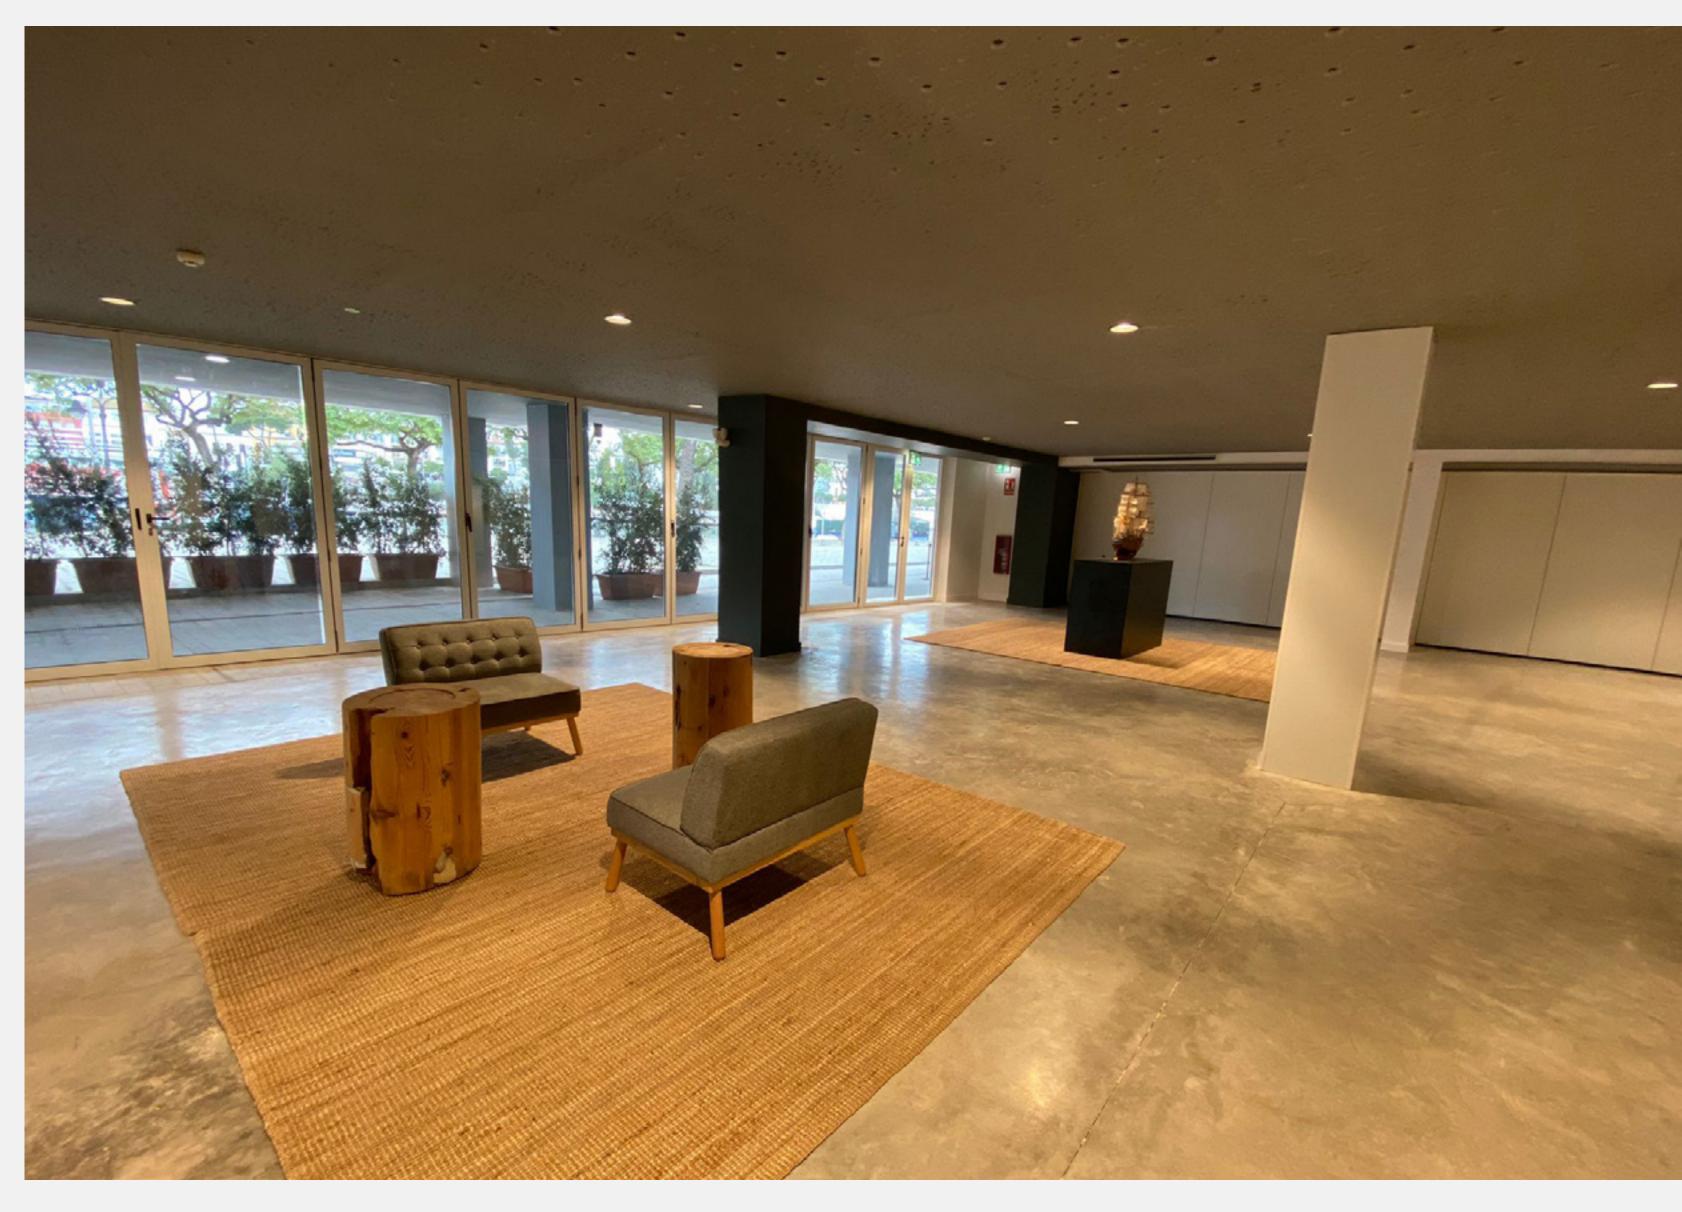

#### Darsena 01

Located in the heart of maritime and exploratory Seville, on the banks of the Guadalquivir River, emerges a new forward-looking space with exclusive views of the Guadalquivir River.

A space of avant-garde aesthetics that allows us to travel through time, learning about the past and imagining the future.

It has three distinct rooms, providing the opportunity to better accommodate the number of attendees or the concept of the event celebration.

3

# PASADO

Multifunctional room with 350m<sup>2</sup>

# PRESENTE

500m<sup>2</sup> room

# FUTURO

Multipurpose of 265m<sup>2</sup>

All rights reserved. All the contents of this project as well as others designed, created and developed by ISB Spain (Shabby&Chic) are protected by copyright.

Shabby&Chic is the owner of the property rights, intellectual property and other intellectual and industrial property rights of the services and contents of its projects and it is strictly forbidden to reproduce, copy or adapt them without the express consent of the company.