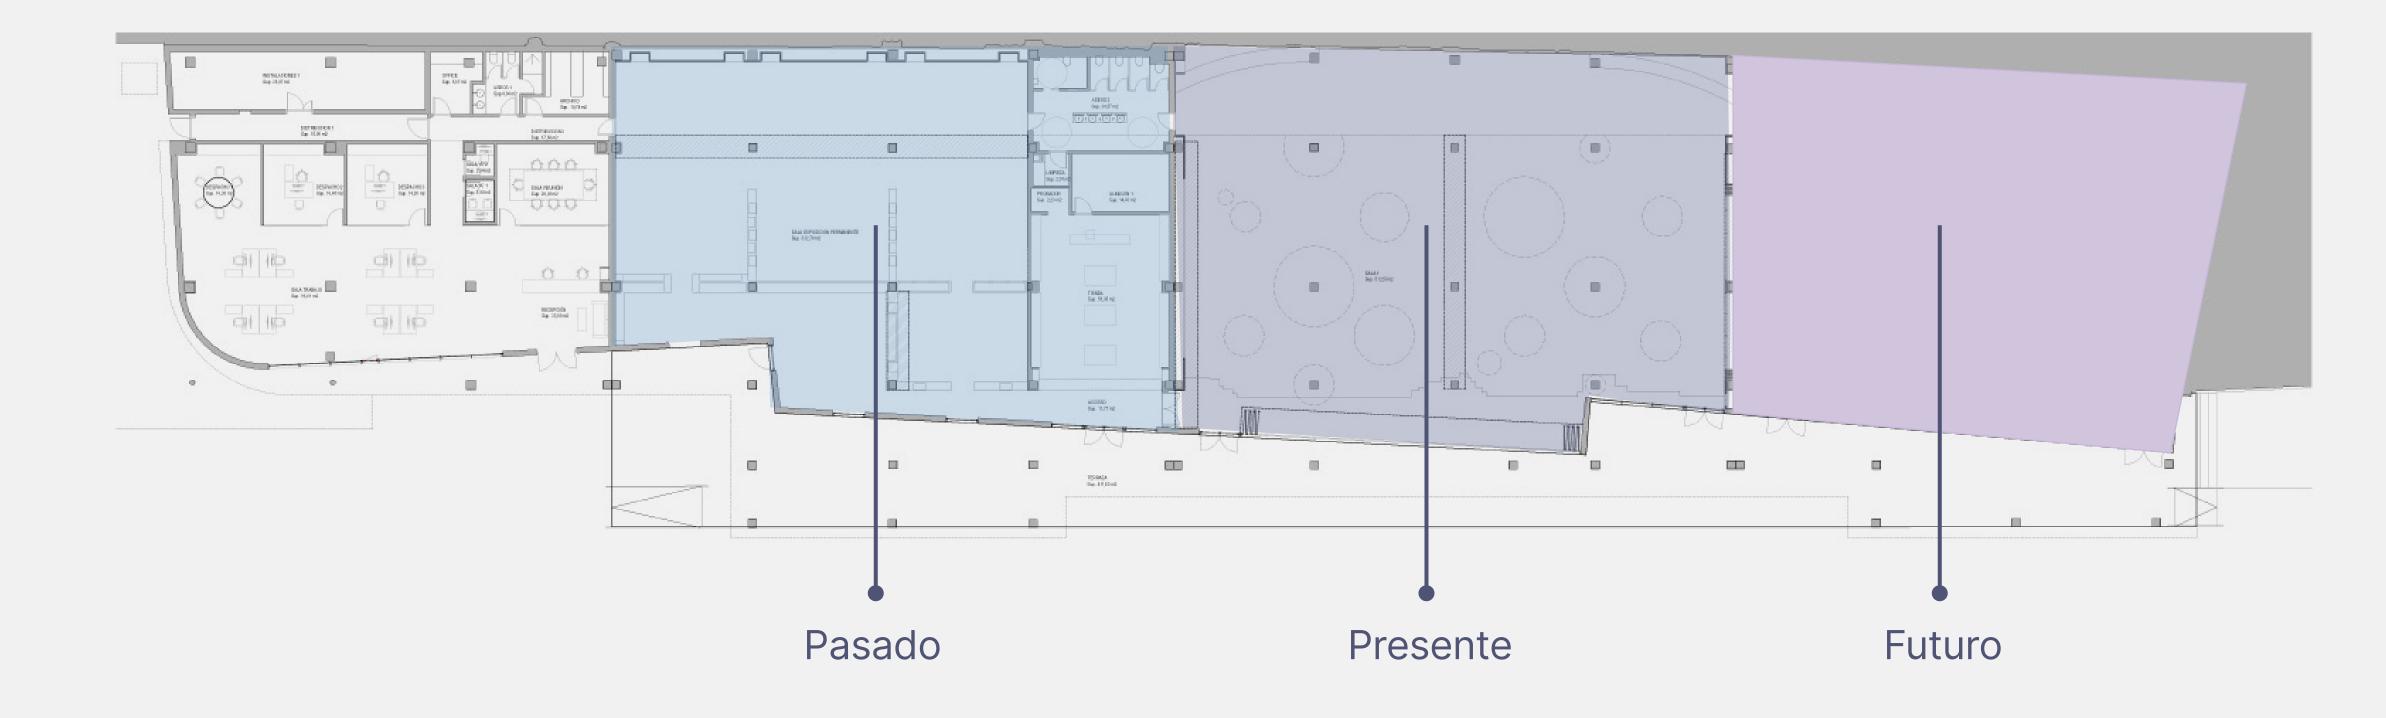

It has three distinct rooms, providing the opportunity to better accommodate the number of attendees or the concept of the event celebration.

3

# Planimetry

# PASADO

Multifunctional room with 350m<sup>2</sup>

# PRESENTE

500m<sup>2</sup> room

# FUTURO

Multipurpose of 265m<sup>2</sup>

All rights reserved. All the contents of this project as well as others designed, created and developed by ISB Spain (Shabby&Chic) are protected by copyright.

Shabby&Chic is the owner of the property rights, intellectual property and other intellectual and industrial property rights of the services and contents of its projects and it is strictly forbidden to reproduce, copy or adapt them without the express consent of the company.