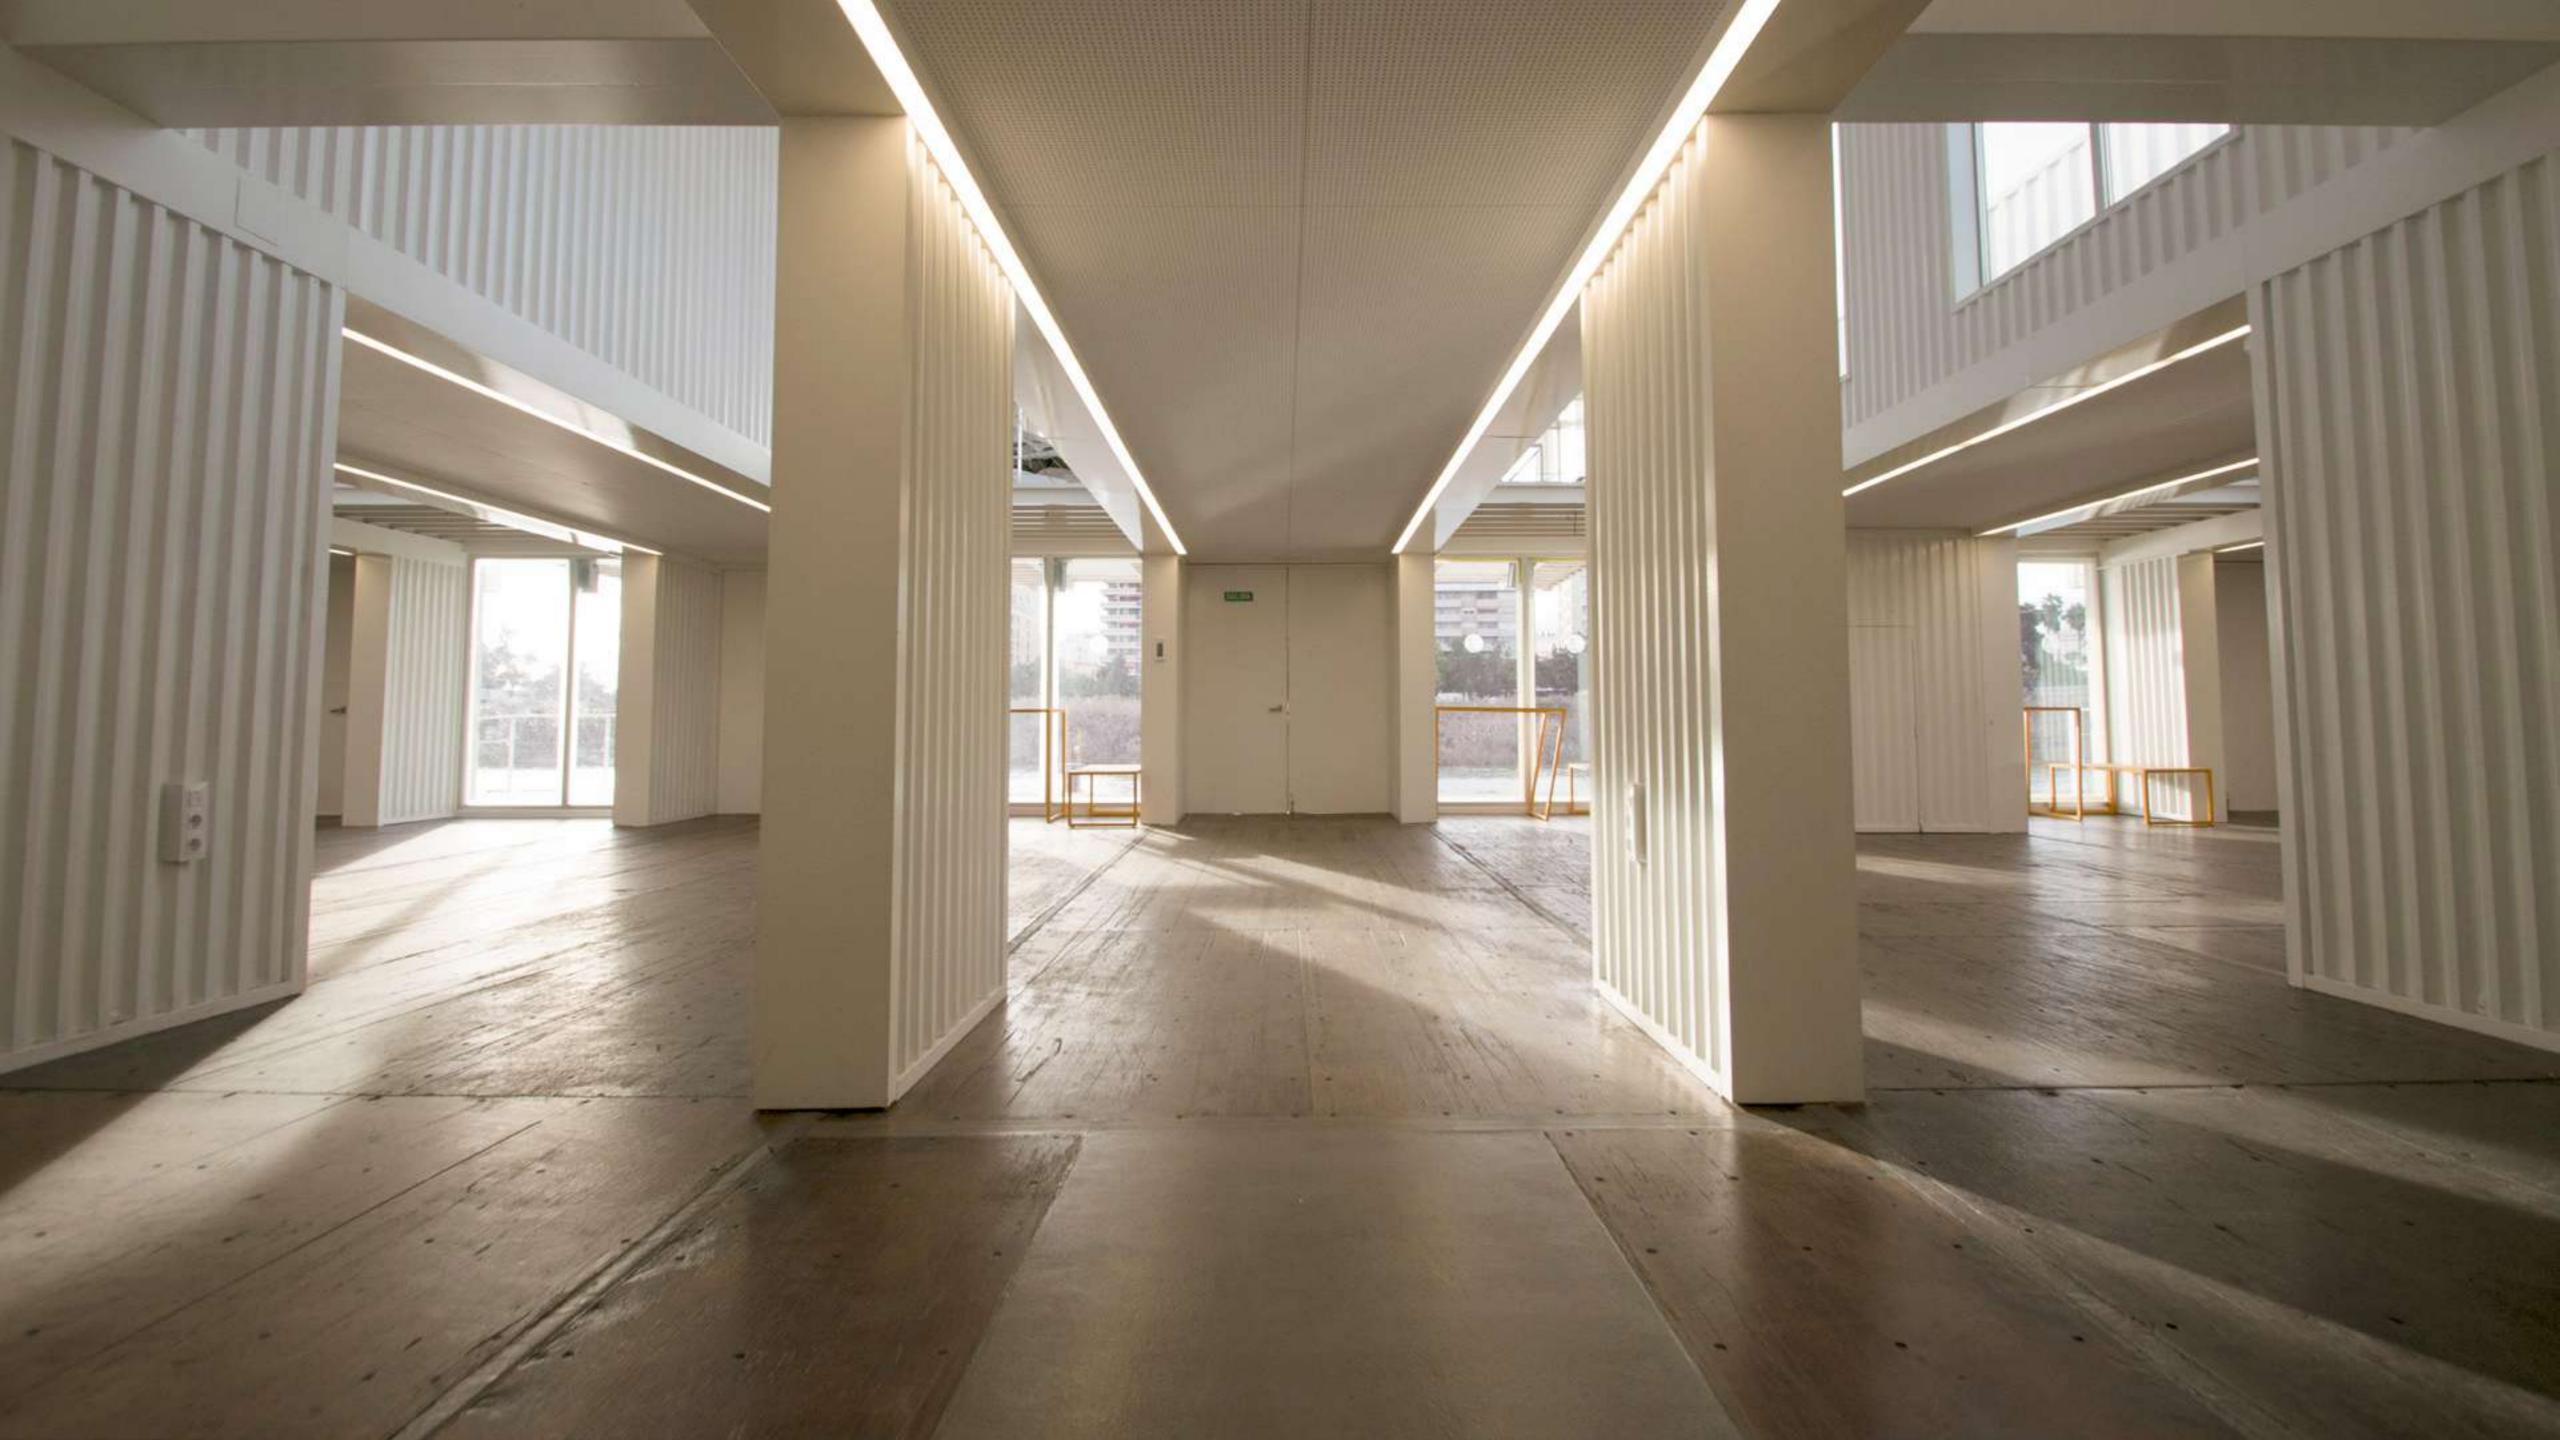

# An industrial space for events

- A 600m² plant
- Container Overlay

The building is made up of separate high cube containers arranged in parallel, with standard containers placed in the space between them.

This configuration creates double heights that open up the space and give a more open and transparent feeling. Windows and skylights are designed at the east and west ends to ensure pleasant ventilation in the environment.

### SOUTH ROOM

It is undoubtedly the leading and most versatile space in Mude Market. A multifunctional area with the capacity to adapt to a wide range of uses, it features an open-plan layout separated by columns that form a side hallway.

The modern architecture, equipment, and flexibility of the space facilitate complete customization to project the desired image for any event. Whether it's presentations, corporate events, meetings, or any other corporate action, this room is highly suitable and impactful. Additionally, it can be connected to the North Room, expanding its floor area by 600m<sup>2</sup>.