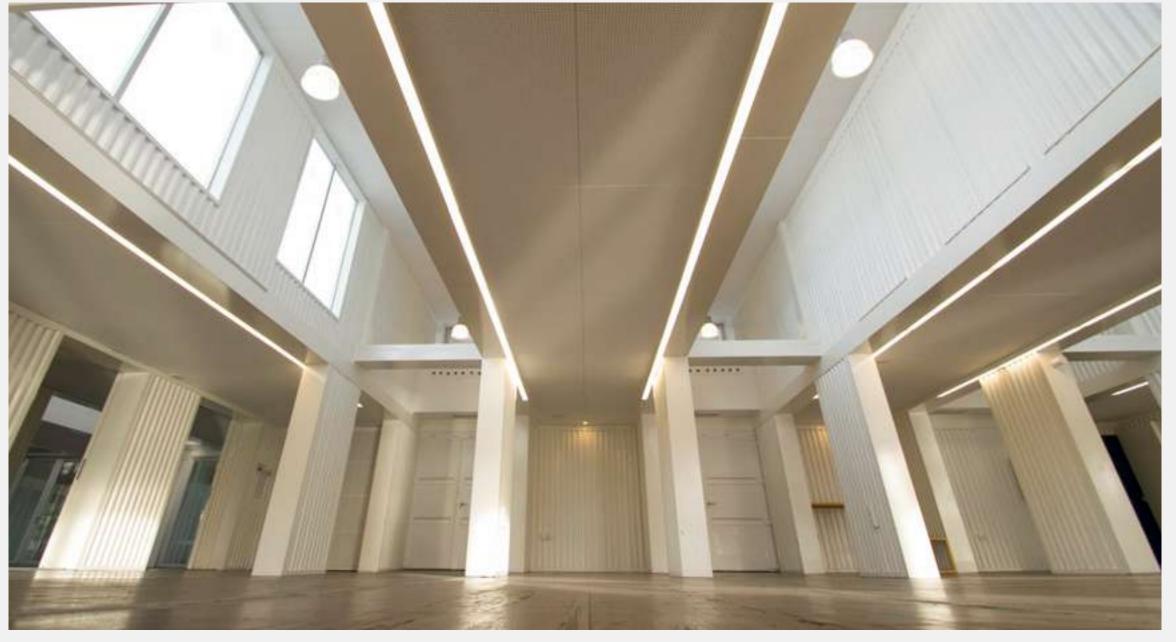

# An industrial space for events

- A 600m² plant
- Container Overlay

The building is made up of separate high cube containers arranged in parallel, with standard containers placed in the space between them.

This configuration creates double heights that open up the space and give a more open and transparent feeling. Windows and skylights are designed at the east and west ends to ensure pleasant ventilation in the environment.

### SOUTH ROOM

It is undoubtedly the leading and most versatile space in Mude Market. A multifunctional area with the capacity to adapt to a wide range of uses, it features an open-plan layout separated by columns that form a side hallway.

The modern architecture, equipment, and flexibility of the space facilitate complete customization to project the desired image for any event. Whether it's presentations, corporate events, meetings, or any other corporate action, this room is highly suitable and impactful. Additionally, it can be connected to the North Room, expanding its floor area by 600m<sup>2</sup>.

Open and versatile space

Approximate area: 400m²

Good lighting and views to the outside

Capacity: 150 pax in theater, 200 pax in cocktail.