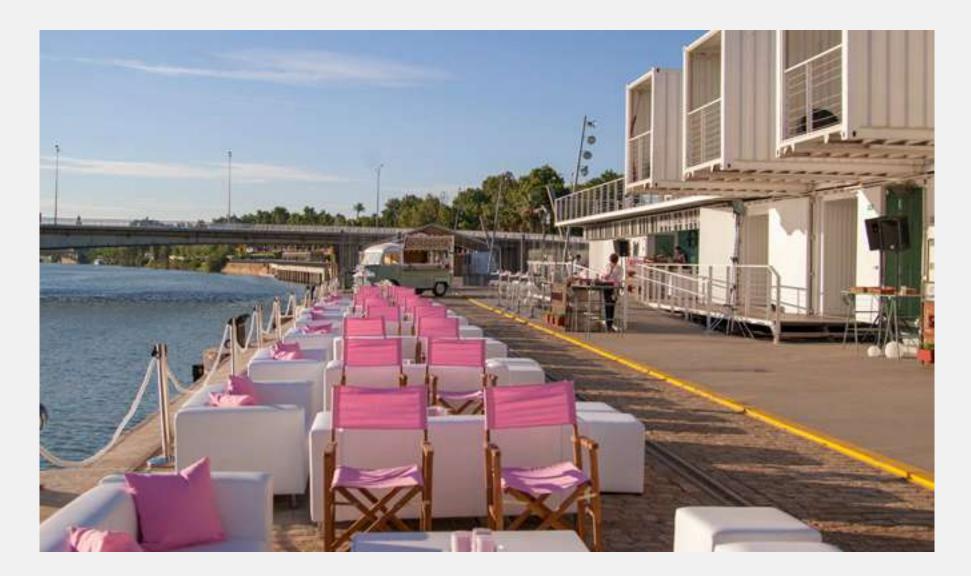

# CANTIL TERRACE

The terrace is the point of maximum attraction and allows you to enjoy the Sevillian breeze with magnificent views of the Guadalquivir River.

It is the optimal space to hold cocktails outdoors and with its own lighting according to the industrial personality of the building, which will create the ideal atmosphere and delight your clients.

Outer space

Car Accessible

Approximate area: 400m²