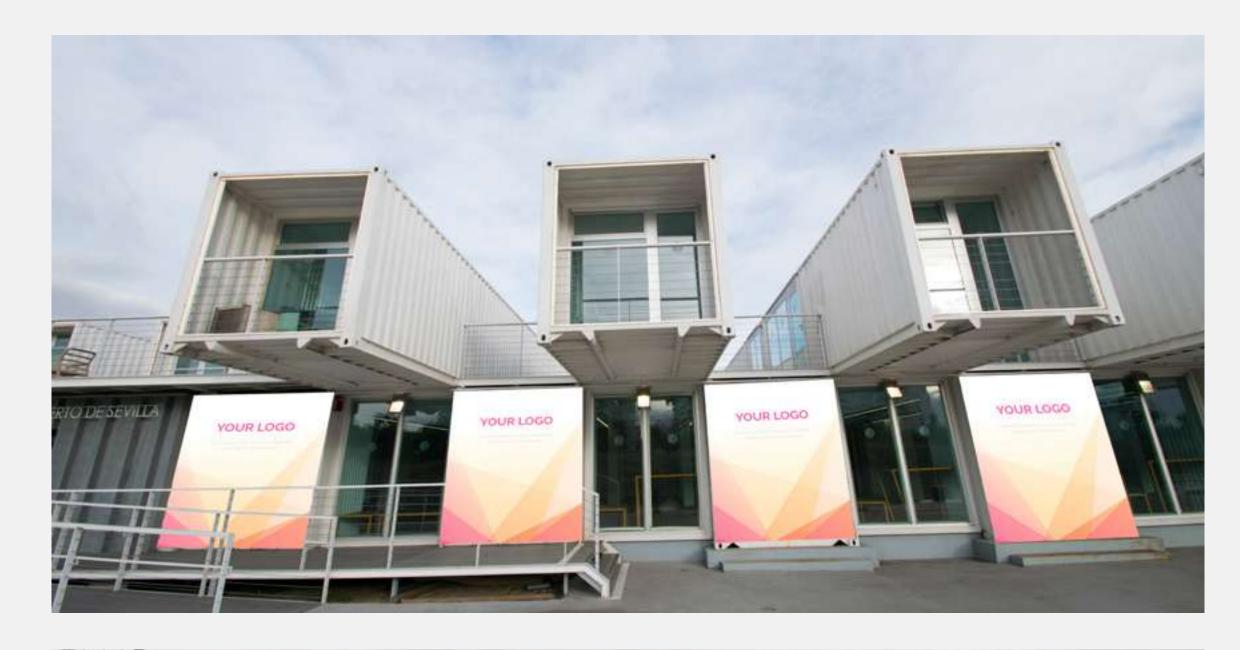

We present a new avant-garde location in the port area of Seville.

The building has been solved using maritime containers, for the place where it is erected, next to the historic center, it demanded an object of architectural quality that would promote dialogue between the port and its urban environment.

# An industrial space for events

- A 600m² plant
- Container Overlay

The building is made up of separate high cube containers arranged in parallel, with standard containers placed in the space between them.