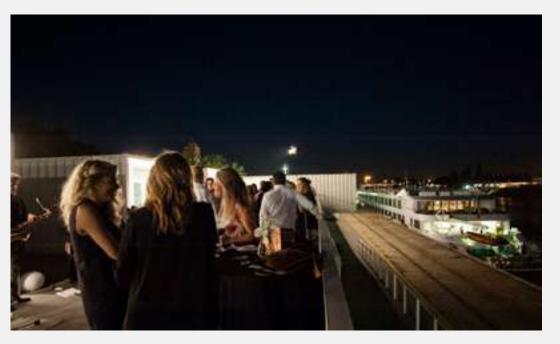

# CANTIL TERRACE

The terrace is the point of maximum attraction and allows you to enjoy the Sevillian breeze with magnificent views of the Guadalquivir River.

It is the optimal space to hold cocktails outdoors and with its own lighting according to the industrial personality of the building, which will create the ideal atmosphere and delight your clients.

Outer space

Car Accessible

Approximate area: 400m²

#### LOCATION

The building is located in a unique enclave, on the banks of the Guadalquivir River. With natural lighting throughout the day, and when night falls, you can enjoy wonderful views of an illuminated Seville ready for nightlife.