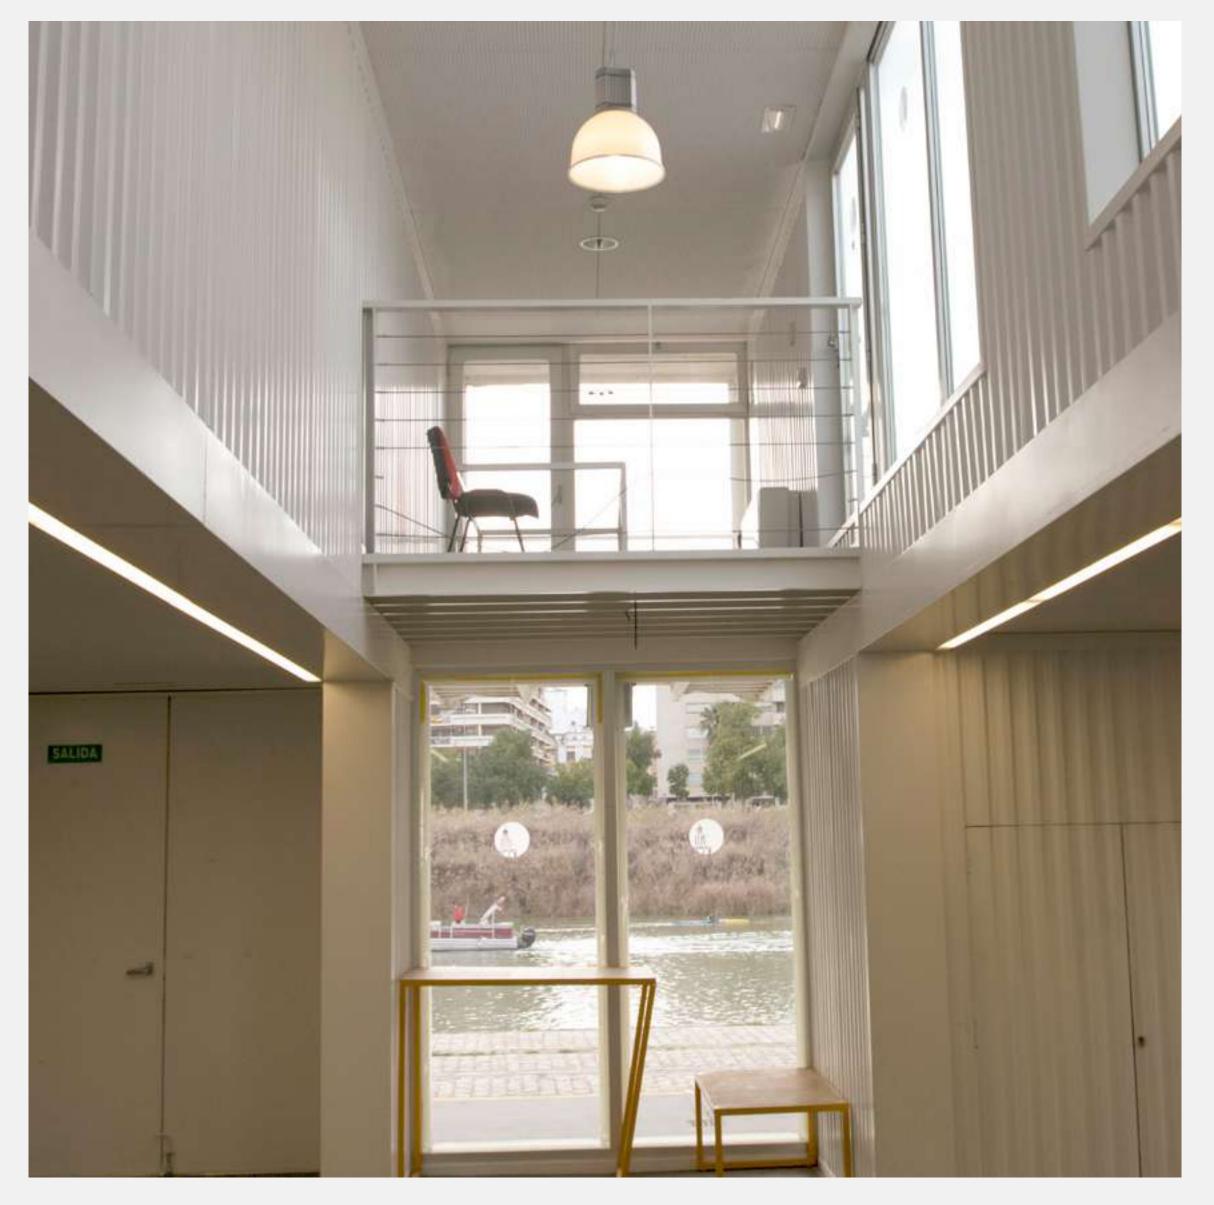

This configuration creates double heights that open up the space and give a more open and transparent feeling. Windows and skylights are designed at the east and west ends to ensure pleasant ventilation in the environment.

#### LOCATION

The building is located in a unique enclave, on the banks of the Guadalquivir River. With natural lighting throughout the day, and when night falls, you can enjoy wonderful views of an illuminated Seville ready for nightlife.