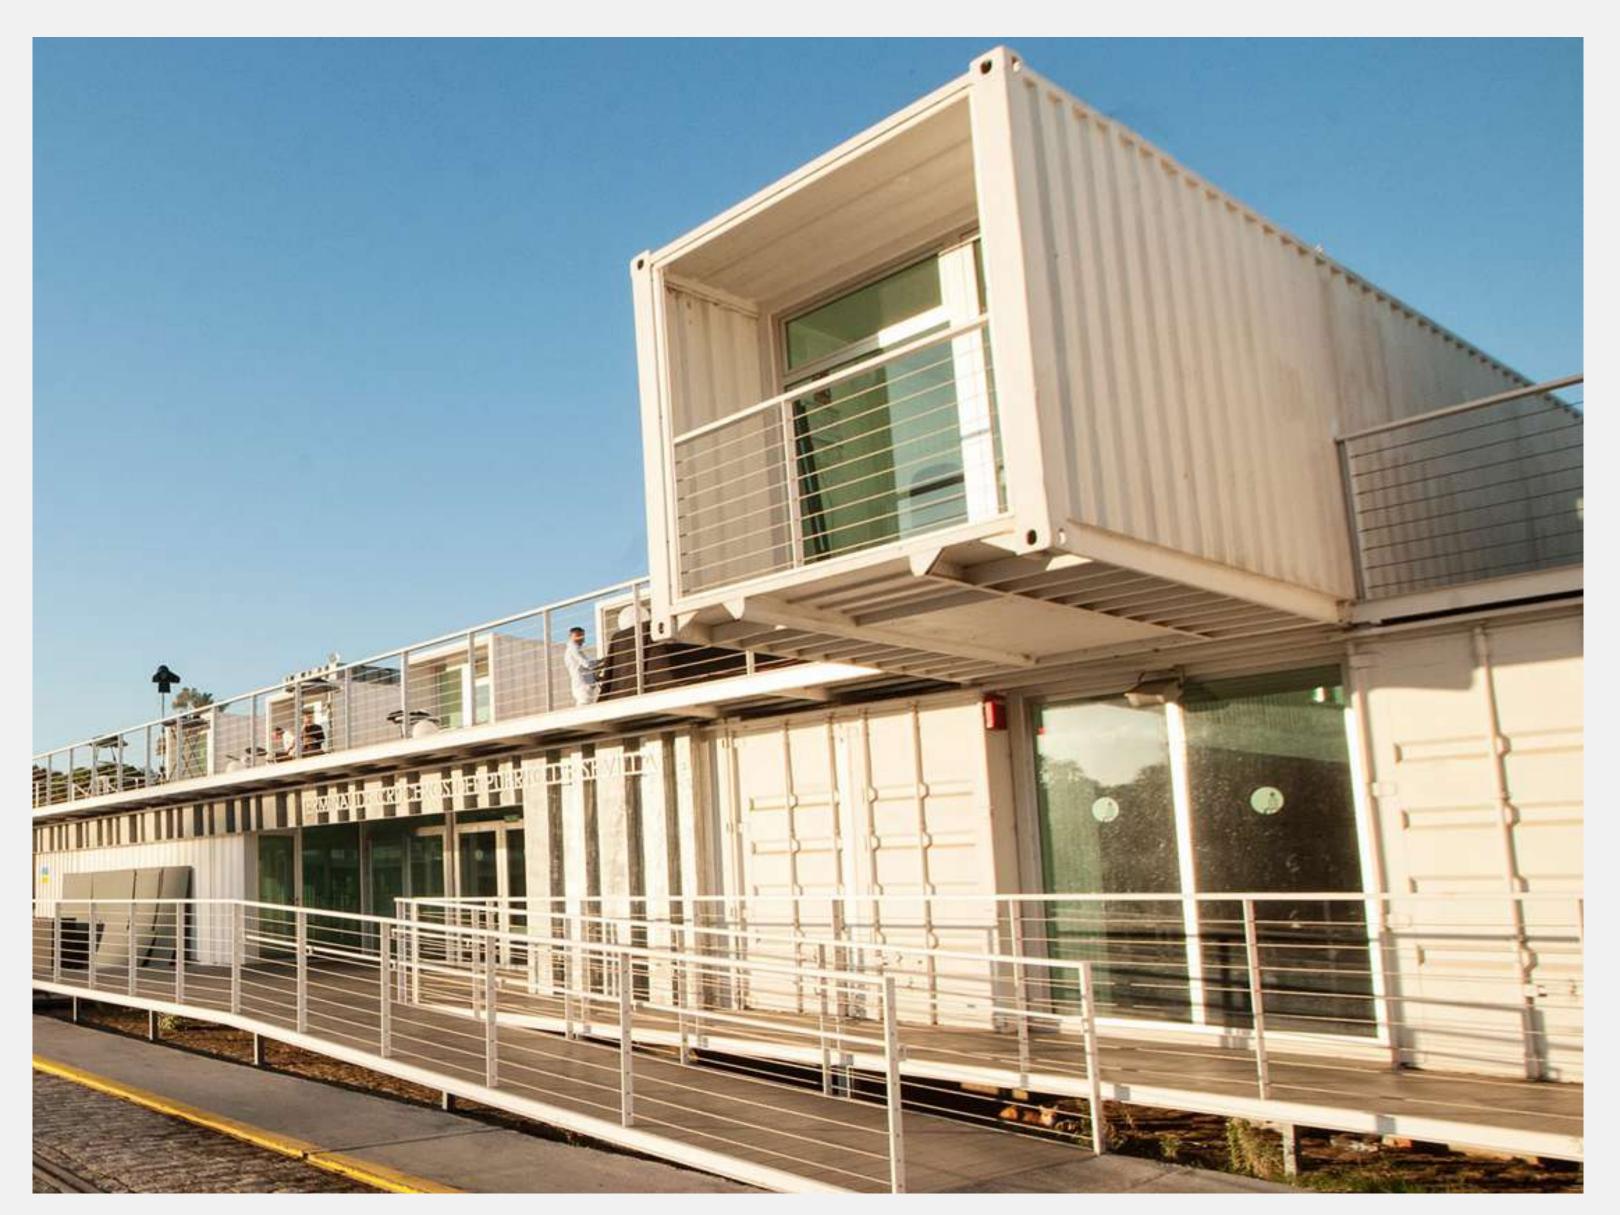

We present a new avant-garde location in the port area of Seville.

The building has been solved using maritime containers, for the place where it is erected, next to the historic center, it demanded an object of architectural quality that would promote dialogue between the port and its urban environment.

The exterior white paint allows for the reflection of up to 90 percent of solar radiation, while its special composition with ceramic microspheres prevents excessive heating. The external volume created engages in dialogue with the environment. Separate skylights allow views of both banks through them. Up close, they clearly reveal their nature as shipping containers.

From the opposite shore, they form a low checkerboard-shaped plinth that does not compete with the regionalist architecture behind it.

The finishes do not attempt to hide the industrial details that allow the containers to be recognized, giving an unmistakable personality to the space.