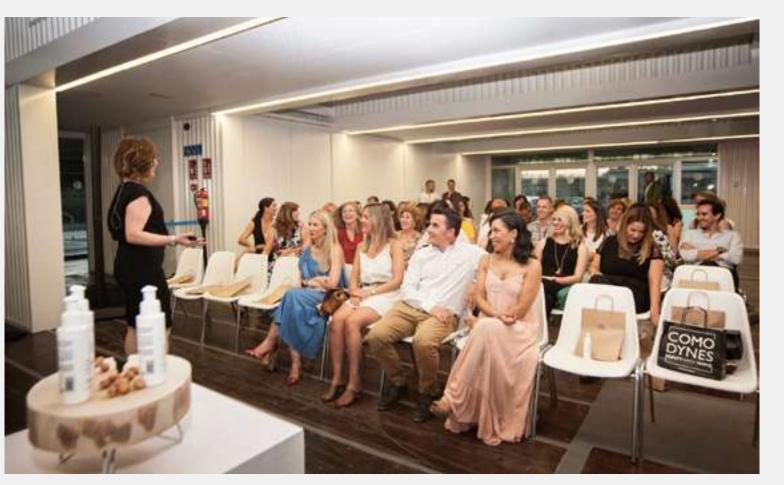

### SOUTH ROOM

It is undoubtedly the leading and most versatile space in Mude Market. A multifunctional area with the capacity to adapt to a wide range of uses, it features an open-plan layout separated by columns that form a side hallway.

The modern architecture, equipment, and flexibility of the space facilitate complete customization to project the desired image for any event. Whether it's presentations, corporate events, meetings, or any other corporate action, this room is highly suitable and impactful. Additionally, it can be connected to the North Room, expanding its floor area by 600m<sup>2</sup>.

Open and versatile space

Approximate area: 400m²

Good lighting and views to the outside

Capacity: 150 pax in theater, 200 pax in cocktail.