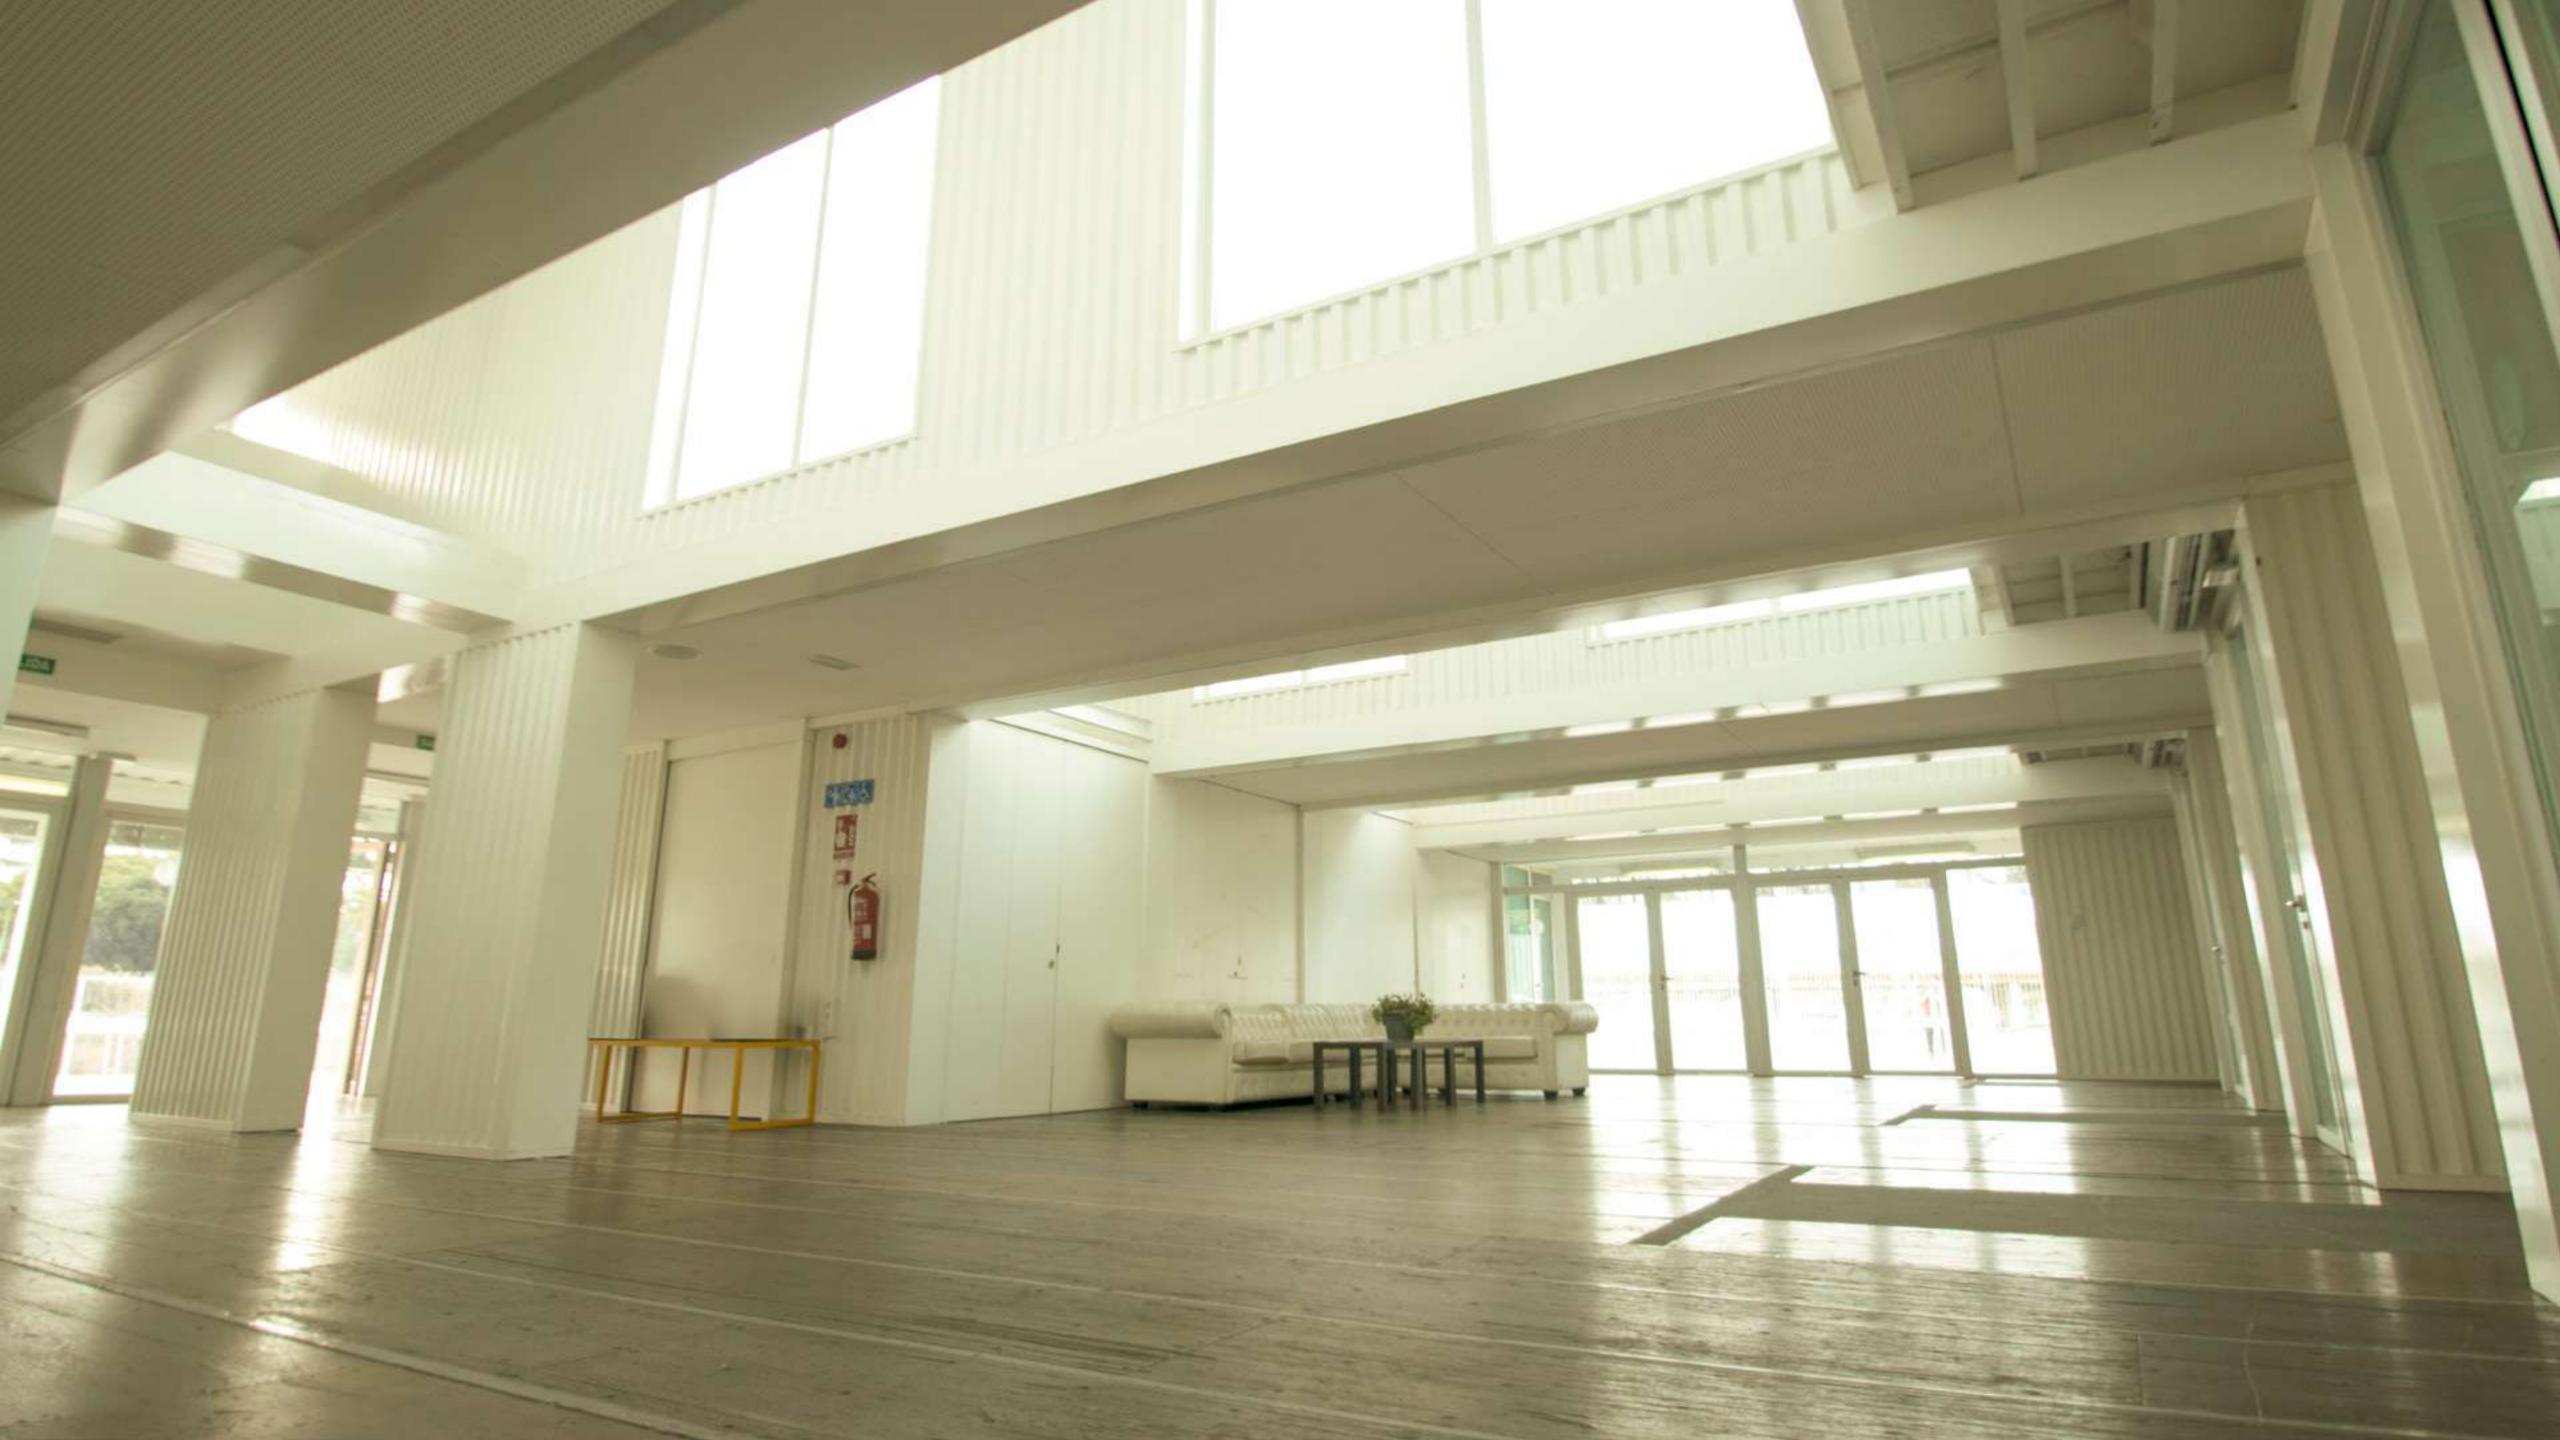

# SPACE

The place is divided into different areas, each with its own personality and completely adaptable to any type of event.

The space has nearby public parking and includes two interior rooms as well as two external spaces.

### SOUTH ROOM

It is undoubtedly the leading and most versatile space in Mude Market. A multifunctional area with the capacity to adapt to a wide range of uses, it features an open-plan layout separated by columns that form a side hallway.

The modern architecture, equipment, and flexibility of the space facilitate complete customization to project the desired image for any event. Whether it's presentations, corporate events, meetings, or any other corporate action, this room is highly suitable and impactful. Additionally, it can be connected to the North Room, expanding its floor area by 600m<sup>2</sup>.

Open and versatile space

Approximate area: 400m²

Good lighting and views to the outside

Capacity: 150 pax in theater, 200 pax in cocktail.