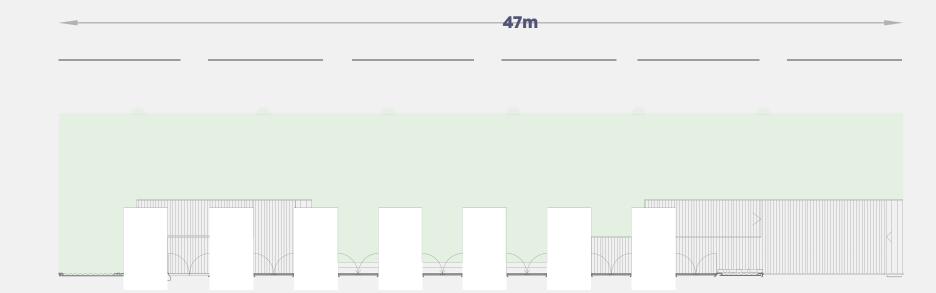

# An industrial space for events

- A 600m² plant
- Container Overlay

The building is made up of separate high cube containers arranged in parallel, with standard containers placed in the space between them.

This configuration creates double heights that open up the space and give a more open and transparent feeling. Windows and skylights are designed at the east and west ends to ensure pleasant ventilation in the environment.

The exterior white paint allows for the reflection of up to 90 percent of solar radiation, while its special composition with ceramic microspheres prevents excessive heating. The external volume created engages in dialogue with the environment. Separate skylights allow views of both banks through them. Up close, they clearly reveal their nature as shipping containers.