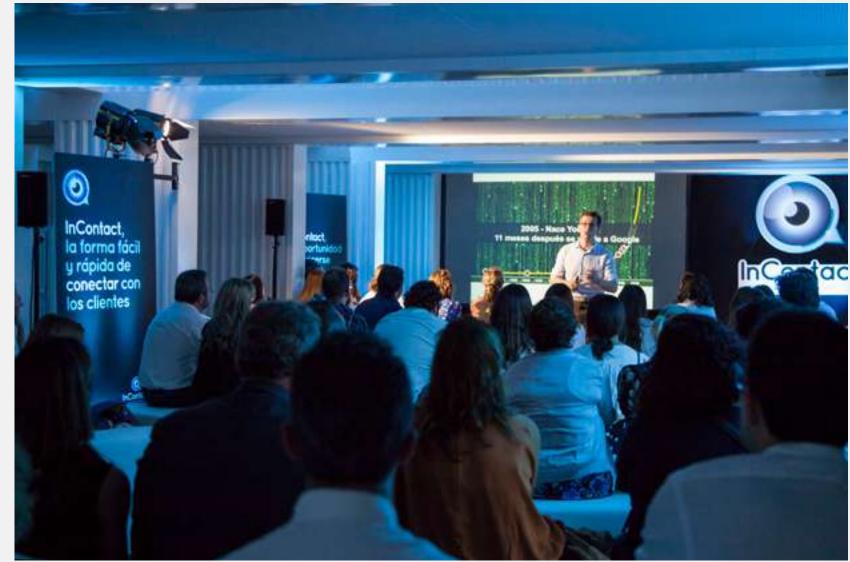

### SOUTH ROOM

It is undoubtedly the leading and most versatile space in Mude Market. A multifunctional area with the capacity to adapt to a wide range of uses, it features an open-plan layout separated by columns that form a side hallway.

The modern architecture, equipment, and flexibility of the space facilitate complete customization to project the desired image for any event. Whether it's presentations, corporate events, meetings, or any other corporate action, this room is highly suitable and impactful. Additionally, it can be connected to the North Room, expanding its floor area by 600m<sup>2</sup>.

Open and versatile space

Approximate area: 400m²

Good lighting and views to the outside

Capacity: 150 pax in theater, 200 pax in cocktail.