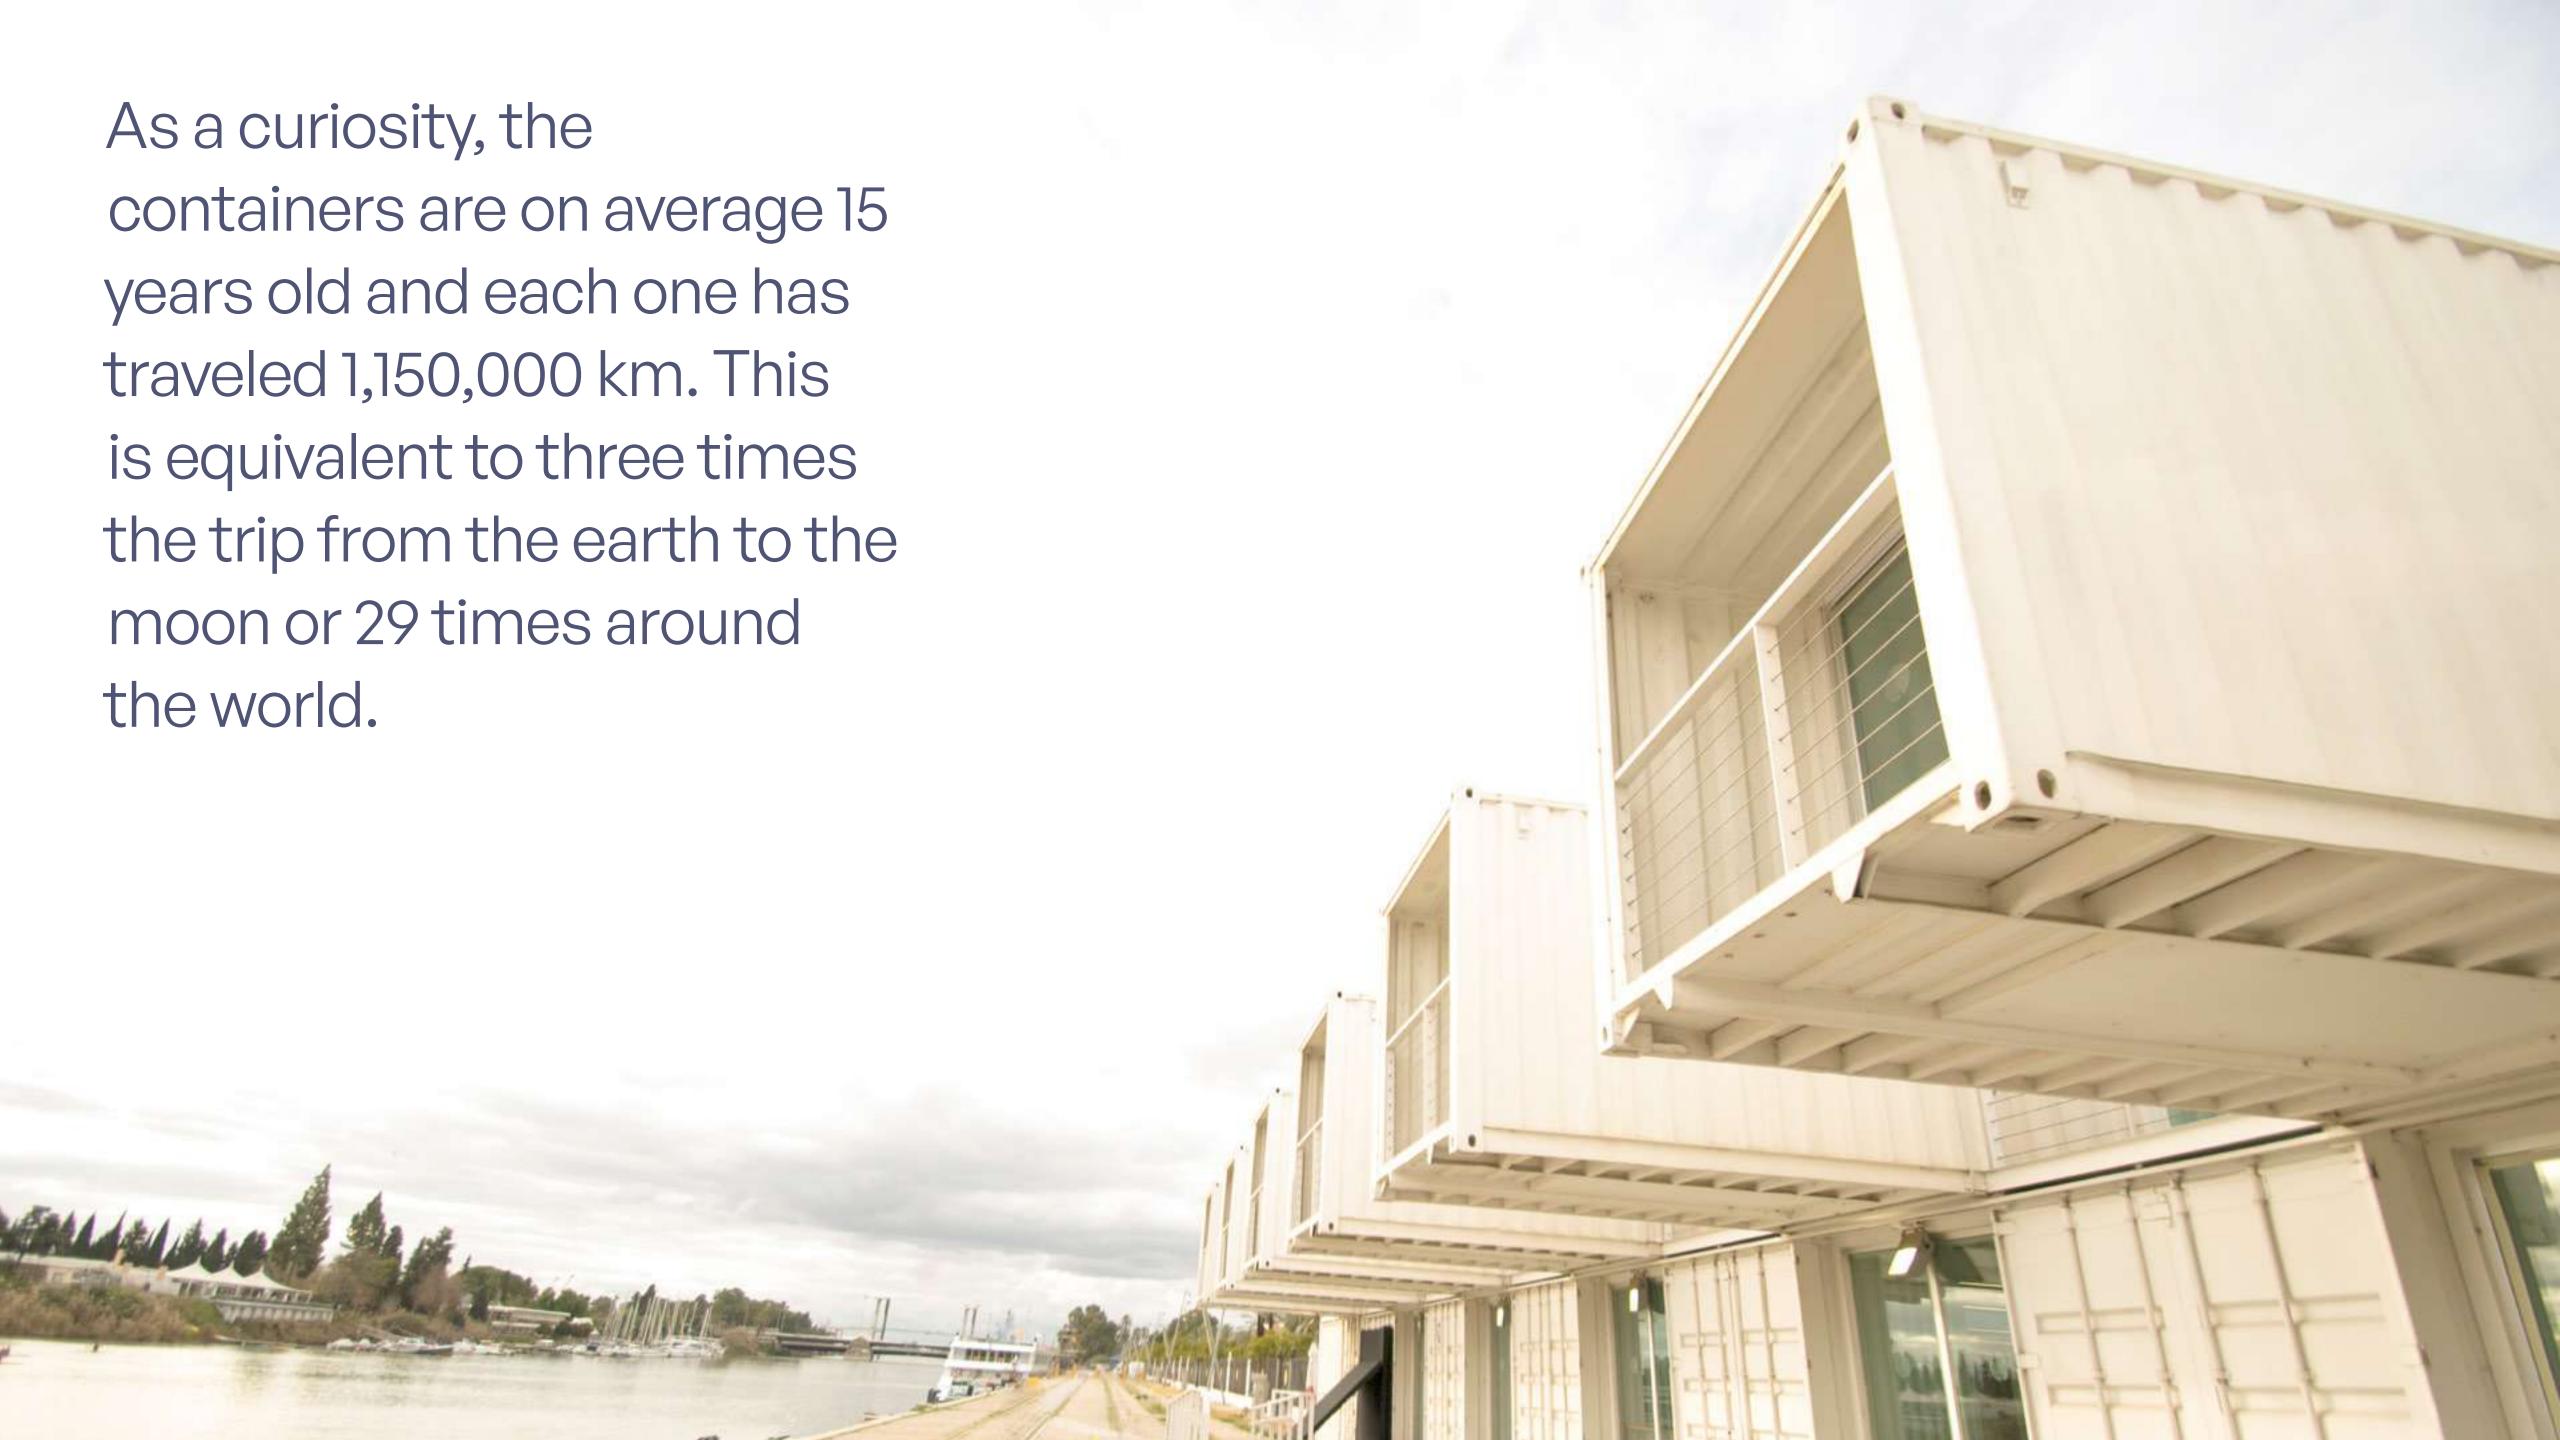

# An industrial space for events

- A 600m² plant
- Container Overlay

The building is made up of separate high cube containers arranged in parallel, with standard containers placed in the space between them.

This configuration creates double heights that open up the space and give a more open and transparent feeling. Windows and skylights are designed at the east and west ends to ensure pleasant ventilation in the environment.

The exterior white paint allows for the reflection of up to 90 percent of solar radiation, while its special composition with ceramic microspheres prevents excessive heating. The external volume created engages in dialogue with the environment. Separate skylights allow views of both banks through them. Up close, they clearly reveal their nature as shipping containers.

From the opposite shore, they form a low checkerboard-shaped plinth that does not compete with the regionalist architecture behind it.

The finishes do not attempt to hide the industrial details that allow the containers to be recognized, giving an unmistakable personality to the space.