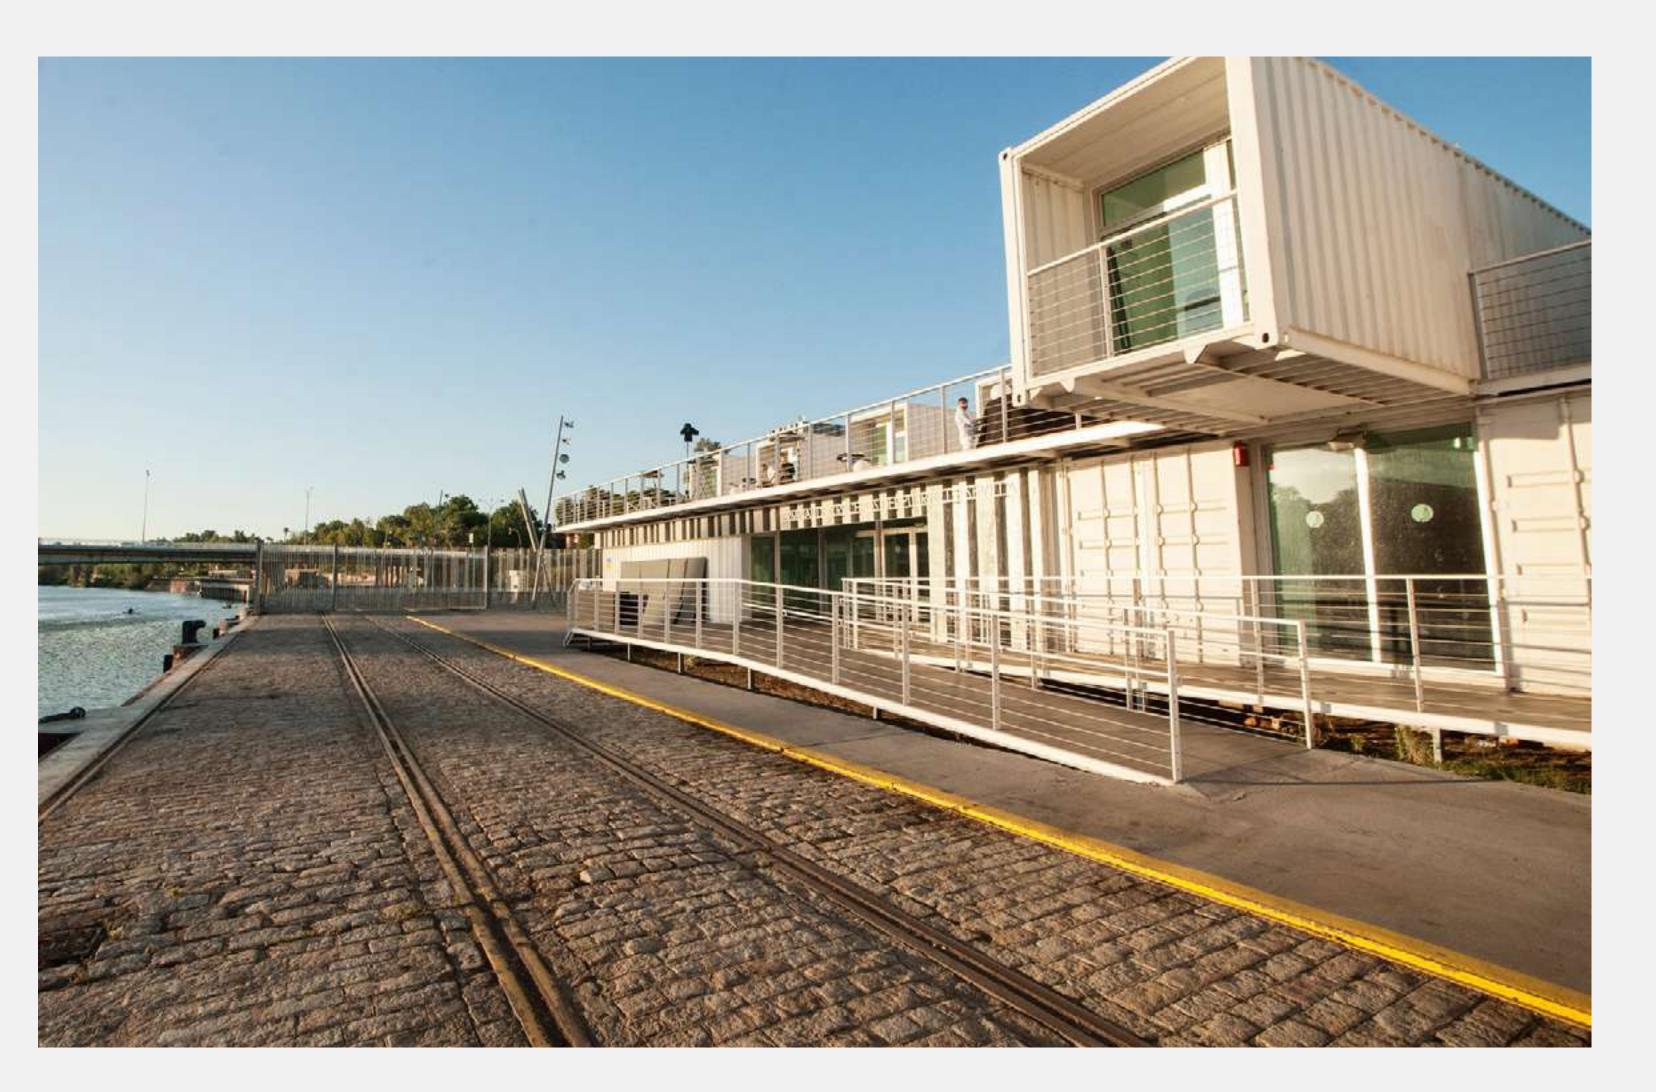

We present a new avant-garde location in the port area of Seville.

The building has been solved using maritime containers, for the place where it is erected, next to the historic center, it demanded an object of architectural quality that would promote dialogue between the port and its urban environment.

The exterior white paint allows for the reflection of up to 90 percent of solar radiation, while its special composition with ceramic microspheres prevents excessive heating. The external volume created engages in dialogue with the environment. Separate skylights allow views of both banks through them. Up close, they clearly reveal their nature as shipping containers.

From the opposite shore, they form a low checkerboard-shaped plinth that does not compete with the regionalist architecture behind it.

The finishes do not attempt to hide the industrial details that allow the containers to be recognized, giving an unmistakable personality to the space.