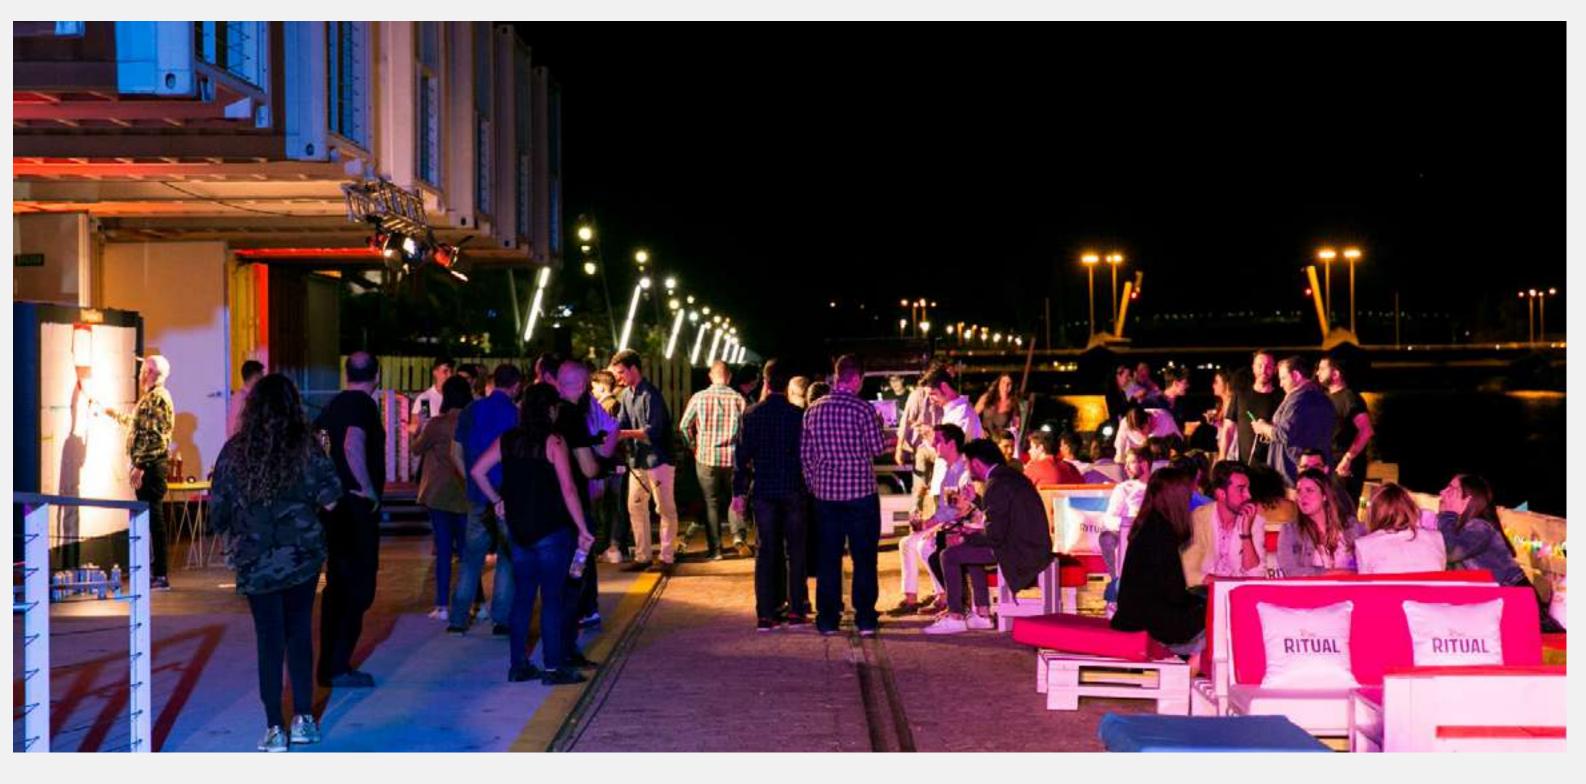

# CANTIL TERRACE

The terrace is the point of maximum attraction and allows you to enjoy the Sevillian breeze with magnificent views of the Guadalquivir River.

It is the optimal space to hold cocktails outdoors and with its own lighting according to the industrial personality of the building, which will create the ideal atmosphere and delight your clients.

Outer space

Car Accessible

Approximate area: 400m²