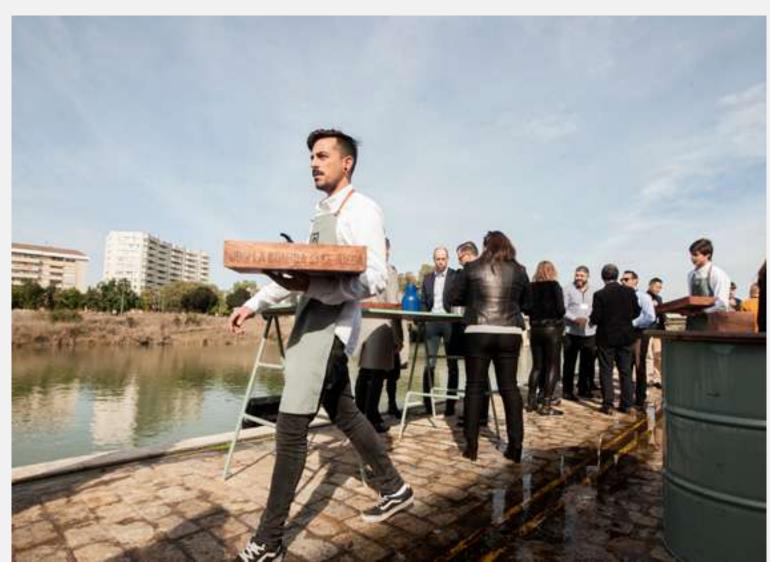

# SPACE

The place is divided into different areas, each with its own personality and completely adaptable to any type of event.

The space has nearby public parking and includes two interior rooms as well as two external spaces.

### SOUTH ROOM

It is undoubtedly the leading and most versatile space in Mude Market. A multifunctional area with the capacity to adapt to a wide range of uses, it features an open-plan layout separated by columns that form a side hallway.