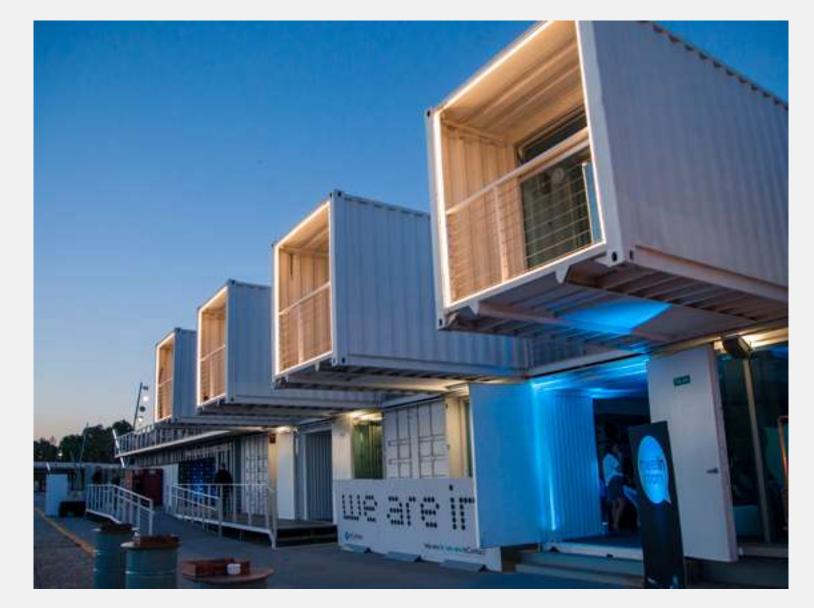

The exterior white paint allows for the reflection of up to 90 percent of solar radiation, while its special composition with ceramic microspheres prevents excessive heating. The external volume created engages in dialogue with the environment. Separate skylights allow views of both banks through them. Up close, they clearly reveal their nature as shipping containers.

From the opposite shore, they form a low checkerboard-shaped plinth that does not compete with the regionalist architecture behind it.

The finishes do not attempt to hide the industrial details that allow the containers to be recognized, giving an unmistakable personality to the space.