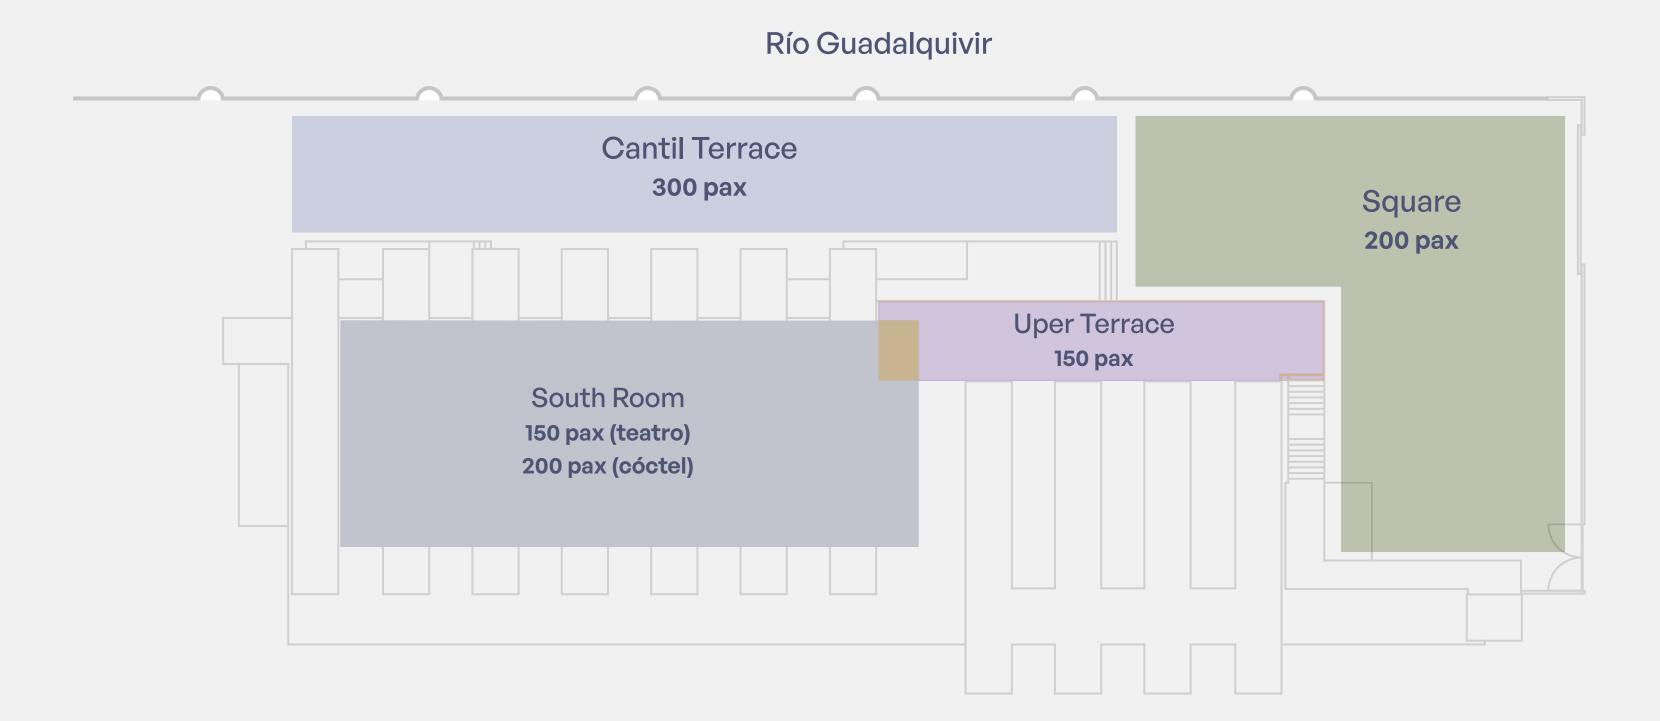

# SPACE

The place is divided into different areas, each with its own personality and completely adaptable to any type of event.

The space has nearby public parking and includes two interior rooms as well as two external spaces.

### SOUTH ROOM

It is undoubtedly the leading and most versatile space in Mude Market. A multifunctional area with the capacity to adapt to a wide range of uses, it features an open-plan layout separated by columns that form a side hallway.

Open and versatile space

Approximate area: 400m²

Good lighting and views to the outside

Capacity: 150 pax in theater, 200 pax in cocktail.

# CANTIL TERRACE

The terrace is the point of maximum attraction and allows you to enjoy the Sevillian breeze with magnificent views of the Guadalquivir River.

It is the optimal space to hold cocktails outdoors and with its own lighting according to the industrial personality of the building, which will create the ideal atmosphere and delight your clients.

Outer space

Car Accessible

Approximate area: 400m²

# UPPER TERRACE

The upper floor is the ideal space for cocktails and small presentations. It preserves the industrial personality of Mude Market but with the charm of good views at a low altitude and enjoying the breeze on the banks of the river.

It has about 200 m² and is completely customizable for corporate events.

# SQUARE

The upper floor is the ideal space for cocktails and small presentations. It preserves the industrial personality of Mude Market but with the charm of good views at a low altitude and enjoying the breeze on the banks of the river.

Covering an area of approximately 200 square meters, it is completely customizable for corporate events.