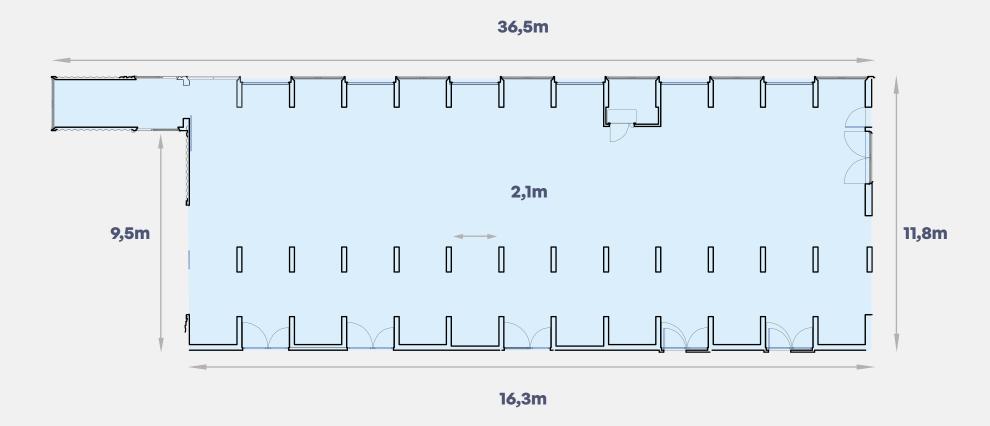

# An industrial space for events

- A 600m² plant
- Container Overlay

The building is made up of separate high cube containers arranged in parallel, with standard containers placed in the space between them.

# SPACE

The place is divided into different areas, each with its own personality and completely adaptable to any type of event.

The space has nearby public parking and includes two interior rooms as well as two external spaces.