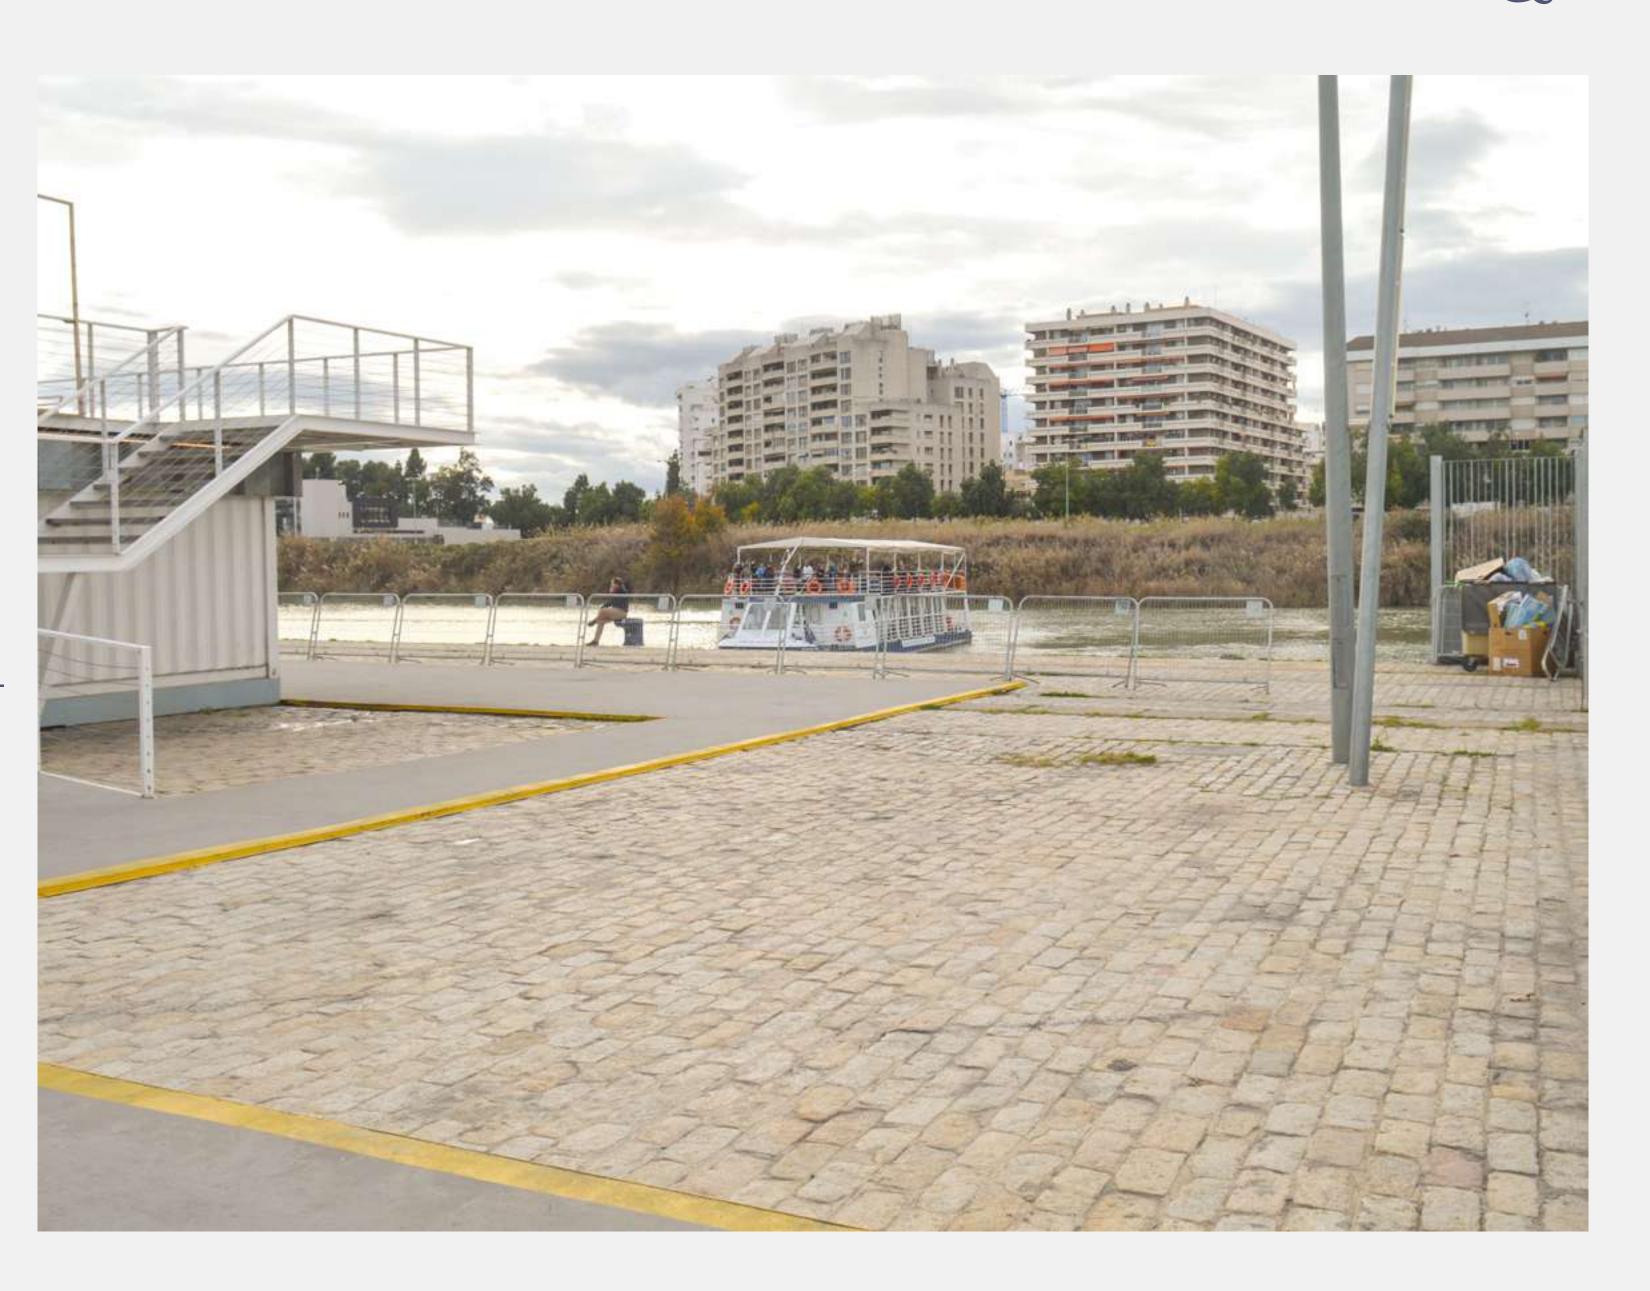

#### LOCATION

The building is located in a unique enclave, on the banks of the Guadalquivir River. With natural lighting throughout the day, and when night falls, you can enjoy wonderful views of an illuminated Seville ready for nightlife.

# SPACE

The place is divided into different areas, each with its own personality and completely adaptable to any type of event.

The space has nearby public parking and includes two interior rooms as well as two external spaces.