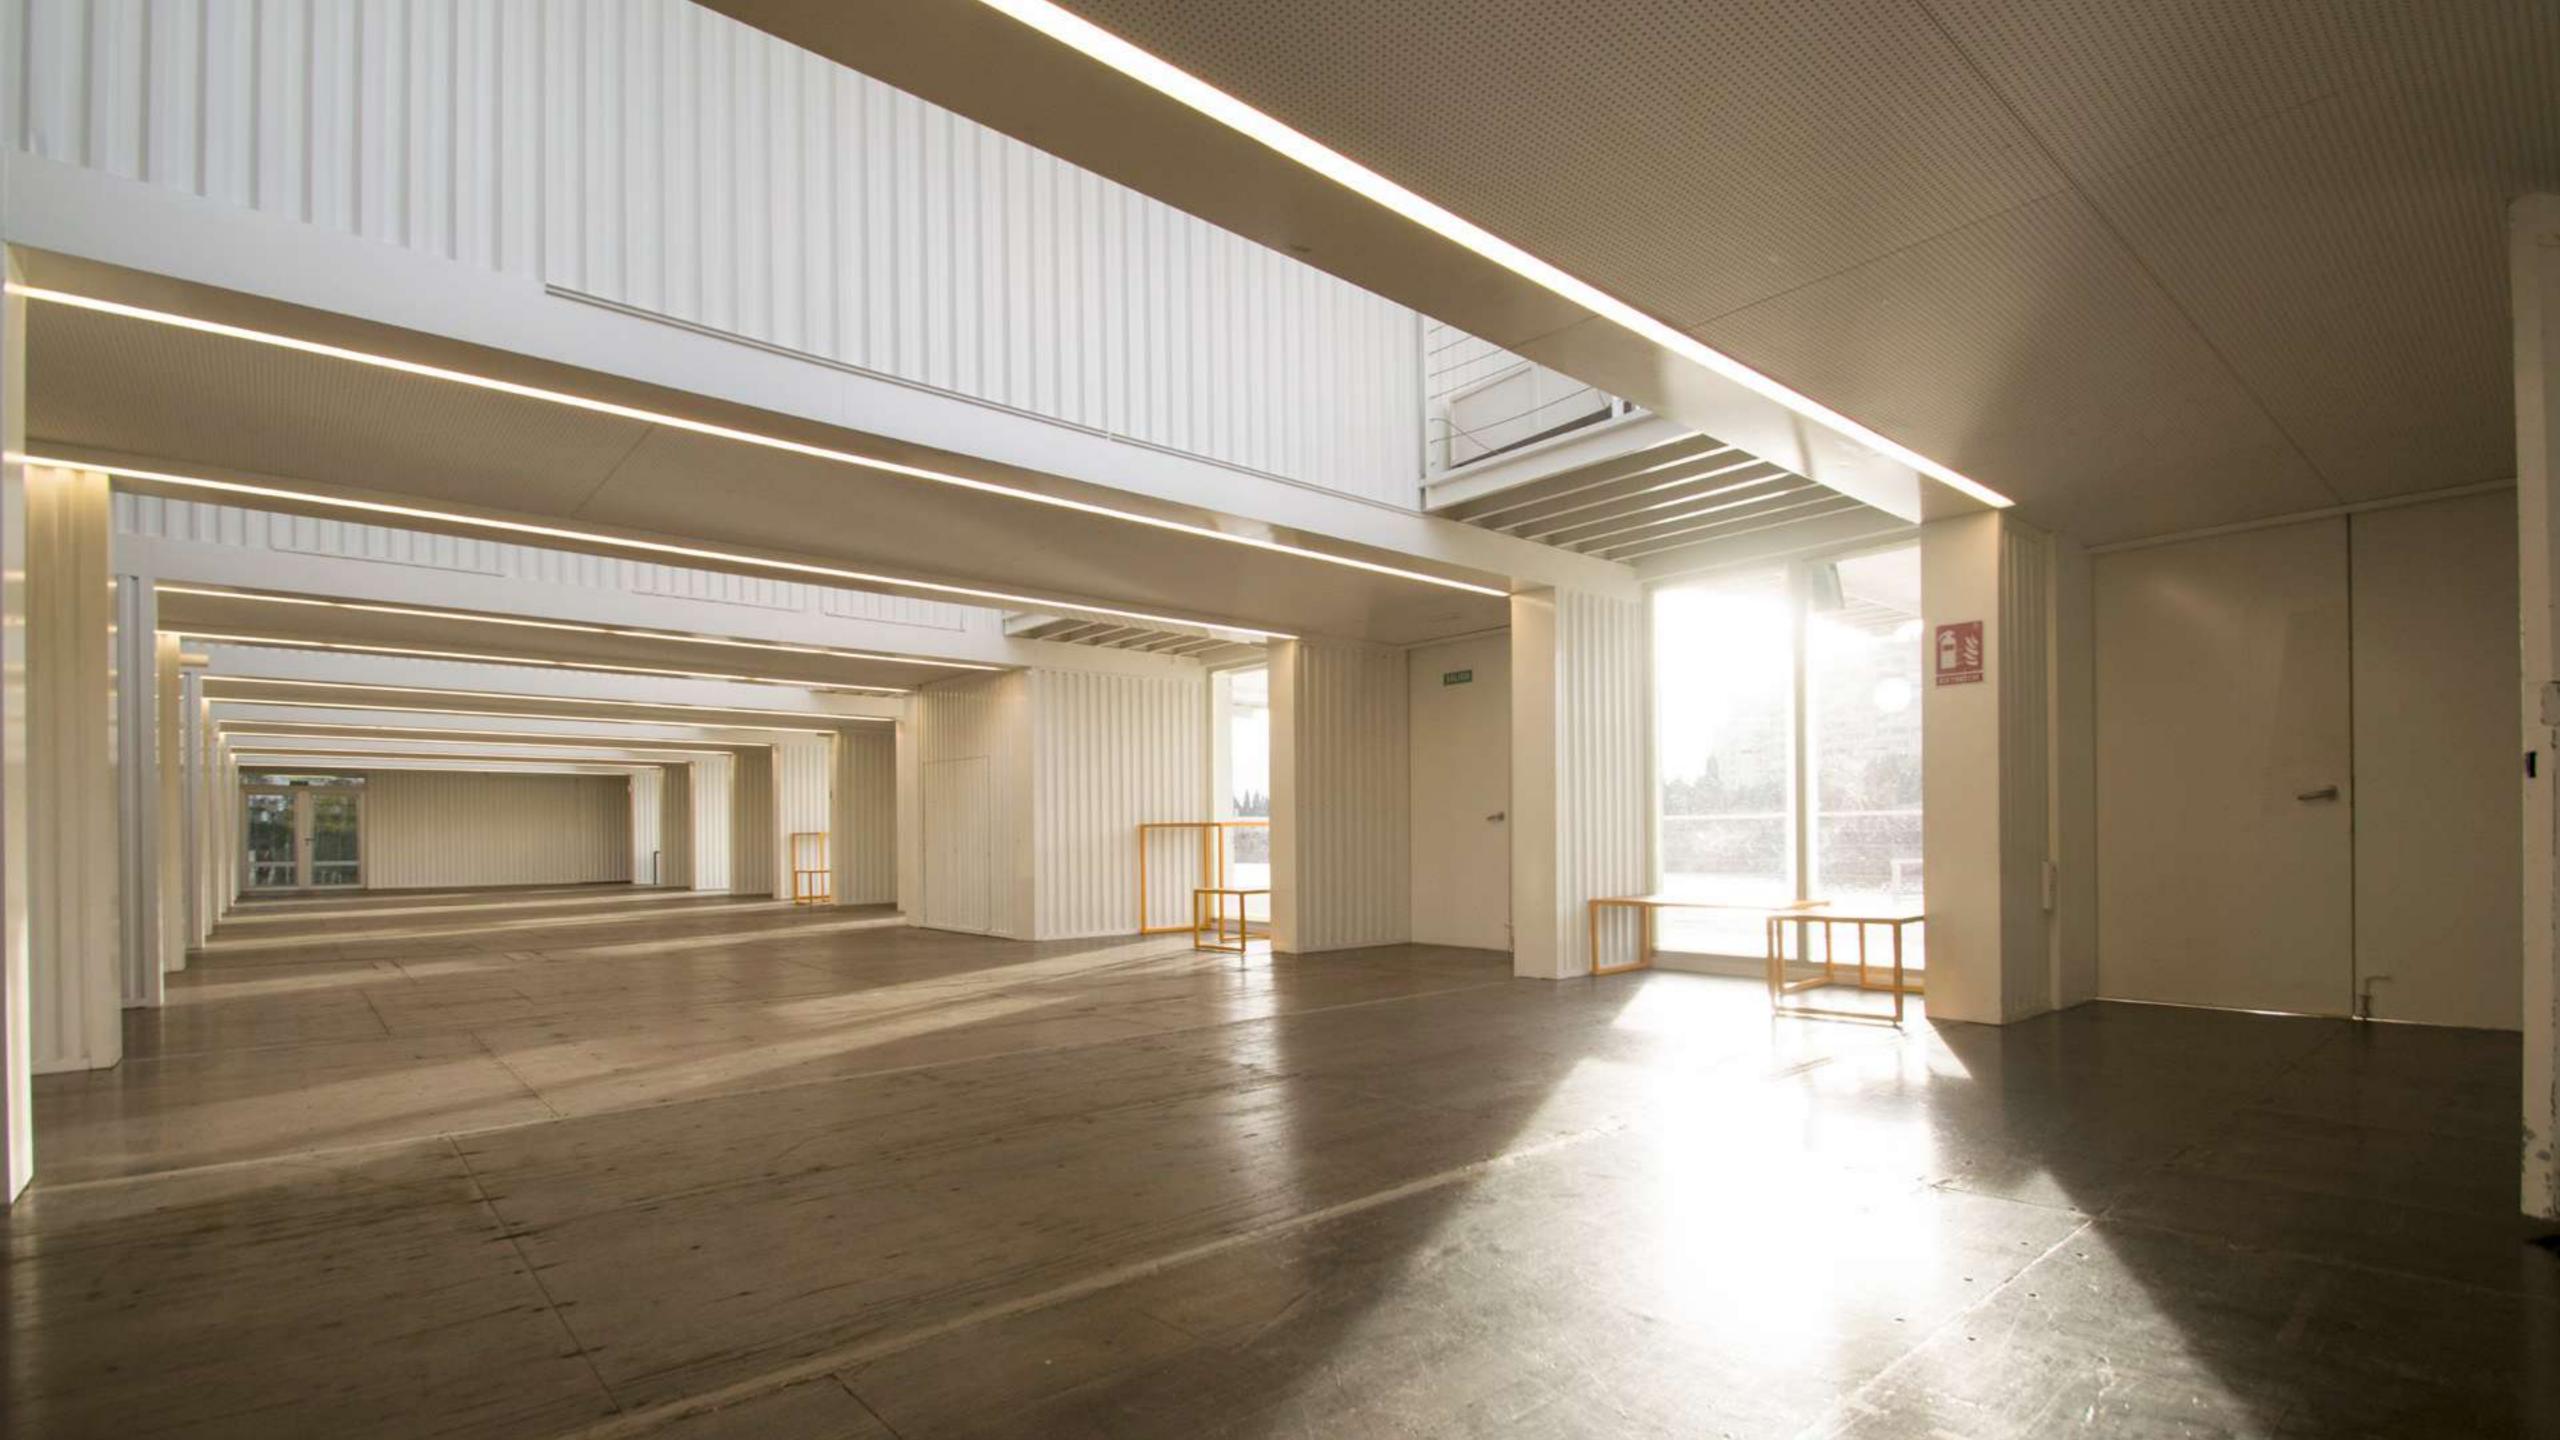

# An industrial space for events

- A 600m² plant
- Container Overlay

The building is made up of separate high cube containers arranged in parallel, with standard containers placed in the space between them.

This configuration creates double heights that open up the space and give a more open and transparent feeling. Windows and skylights are designed at the east and west ends to ensure pleasant ventilation in the environment.

The exterior white paint allows for the reflection of up to 90 percent of solar radiation, while its special composition with ceramic microspheres prevents excessive heating. The external volume created engages in dialogue with the environment. Separate skylights allow views of both banks through them. Up close, they clearly reveal their nature as shipping containers.

From the opposite shore, they form a low checkerboard-shaped plinth that does not compete with the regionalist architecture behind it.

The finishes do not attempt to hide the industrial details that allow the containers to be recognized, giving an unmistakable personality to the space.