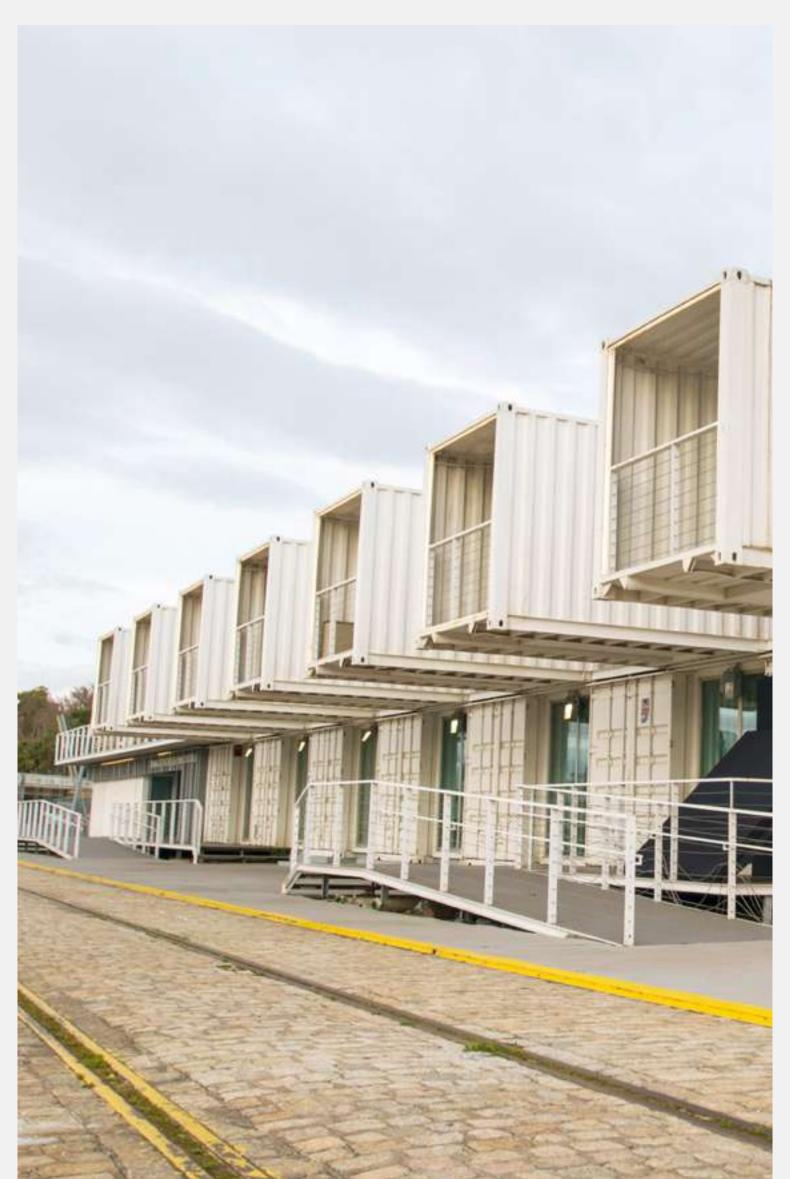

The exterior white paint allows for the reflection of up to 90 percent of solar radiation, while its special composition with ceramic microspheres prevents excessive heating. The external volume created engages in dialogue with the environment. Separate skylights allow views of both banks through them. Up close, they clearly reveal their nature as shipping containers.

From the opposite shore, they form a low checkerboard-shaped plinth that does not compete with the regionalist architecture behind it.

The finishes do not attempt to hide the industrial details that allow the containers to be recognized, giving an unmistakable personality to the space.