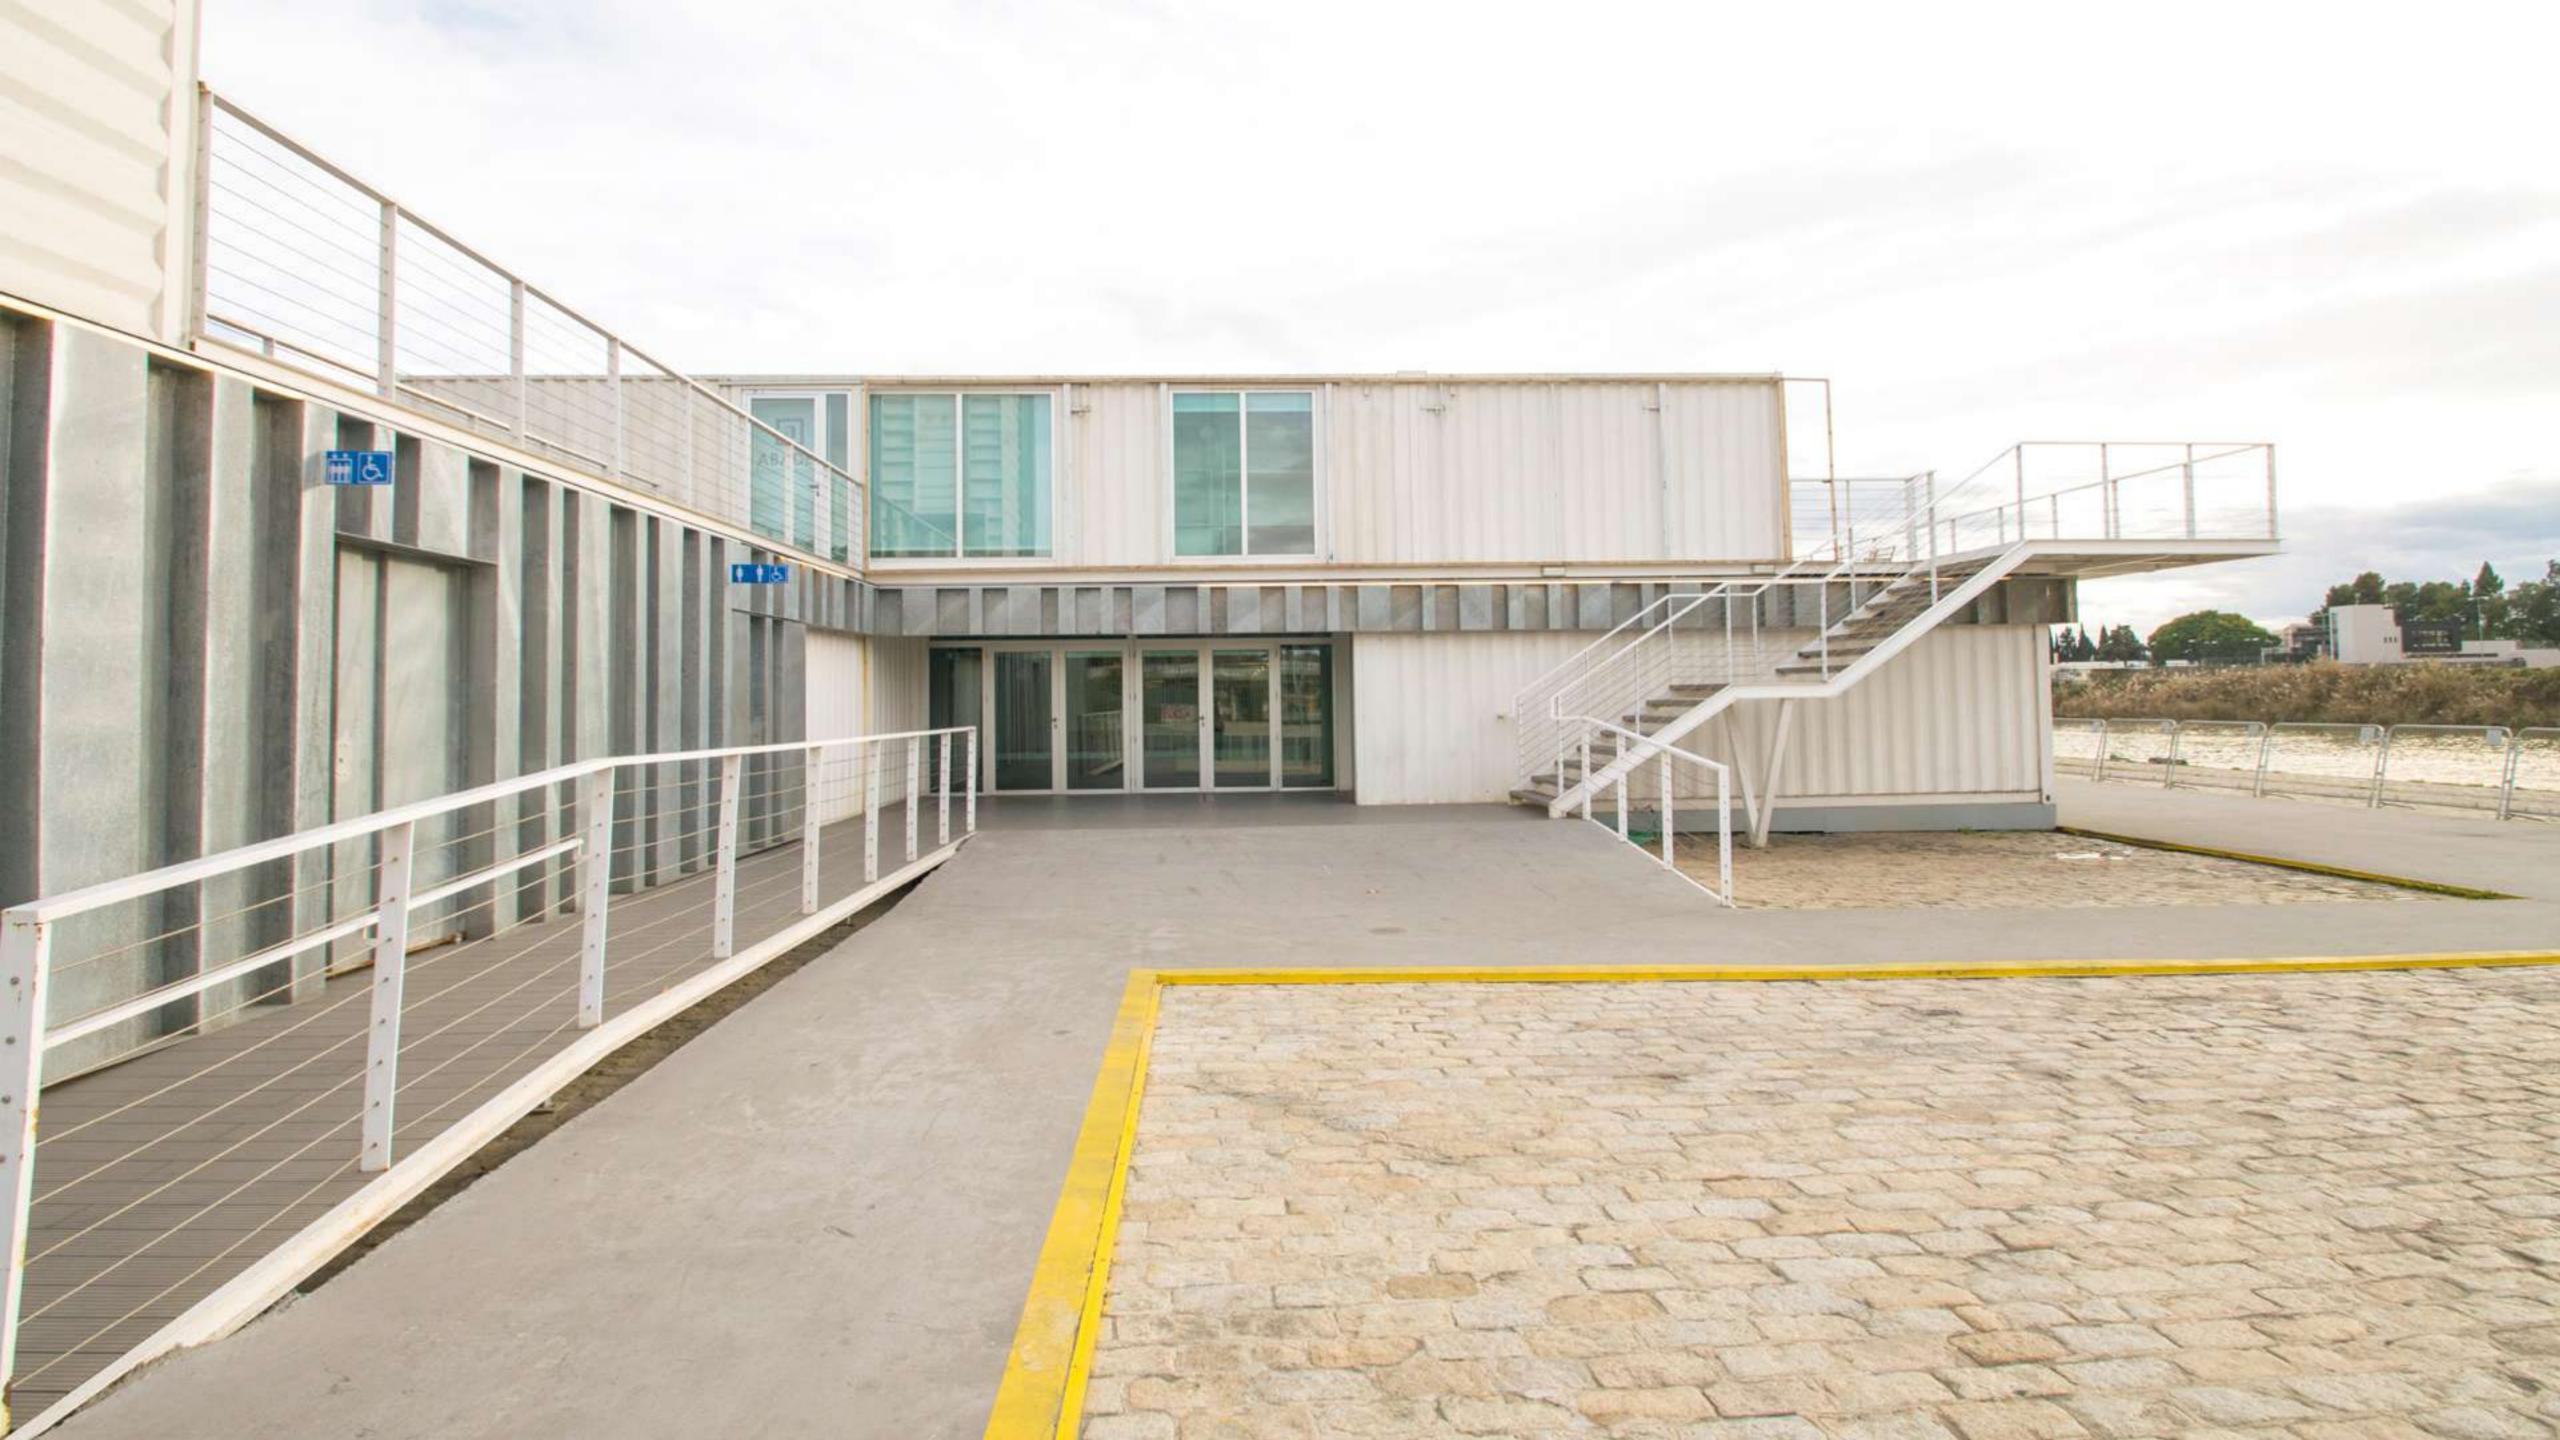

# An industrial space for events

- A 600m² plant
- Container Overlay

The building is made up of separate high cube containers arranged in parallel, with standard containers placed in the space between them.

This configuration creates double heights that open up the space and give a more open and transparent feeling. Windows and skylights are designed at the east and west ends to ensure pleasant ventilation in the environment.

The exterior white paint allows for the reflection of up to 90 percent of solar radiation, while its special composition with ceramic microspheres prevents excessive heating. The external volume created engages in dialogue with the environment. Separate skylights allow views of both banks through them. Up close, they clearly reveal their nature as shipping containers.

From the opposite shore, they form a low checkerboard-shaped plinth that does not compete with the regionalist architecture behind it.

The finishes do not attempt to hide the industrial details that allow the containers to be recognized, giving an unmistakable personality to the space.