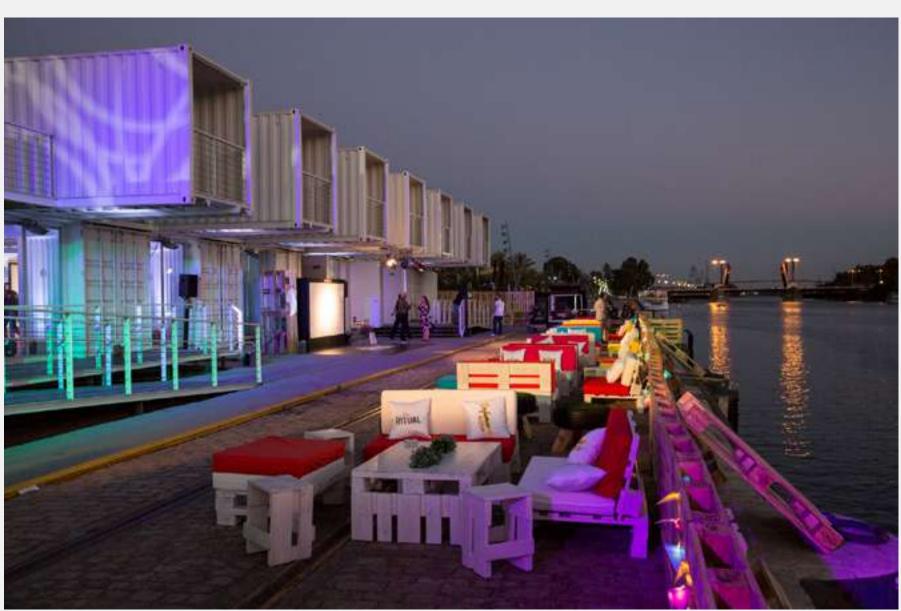

#### LOCATION

The building is located in a unique enclave, on the banks of the Guadalquivir River. With natural lighting throughout the day, and when night falls, you can enjoy wonderful views of an illuminated Seville ready for nightlife.

# CANTIL TERRACE

The terrace is the point of maximum attraction and allows you to enjoy the Sevillian breeze with magnificent views of the Guadalquivir River.

It is the optimal space to hold cocktails outdoors and with its own lighting according to the industrial personality of the building, which will create the ideal atmosphere and delight your clients.

Outer space

Car Accessible

Approximate area: 400m²