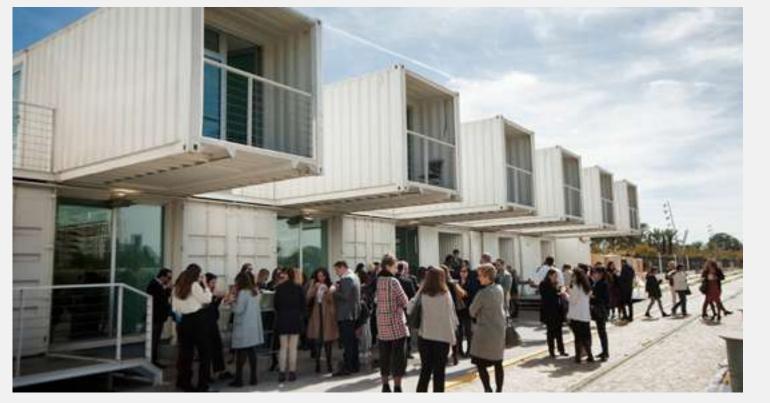

# SPACE

The place is divided into different areas, each with its own personality and completely adaptable to any type of event.

The space has nearby public parking and includes two interior rooms as well as two external spaces.

### SOUTH ROOM

It is undoubtedly the leading and most versatile space in Mude Market. A multifunctional area with the capacity to adapt to a wide range of uses, it features an open-plan layout separated by columns that form a side hallway.

The modern architecture, equipment, and flexibility of the space facilitate complete customization to project the desired image for any event. Whether it's presentations, corporate events, meetings, or any other corporate action, this room is highly suitable and impactful. Additionally, it can be connected to the North Room, expanding its floor area by 600m<sup>2</sup>.