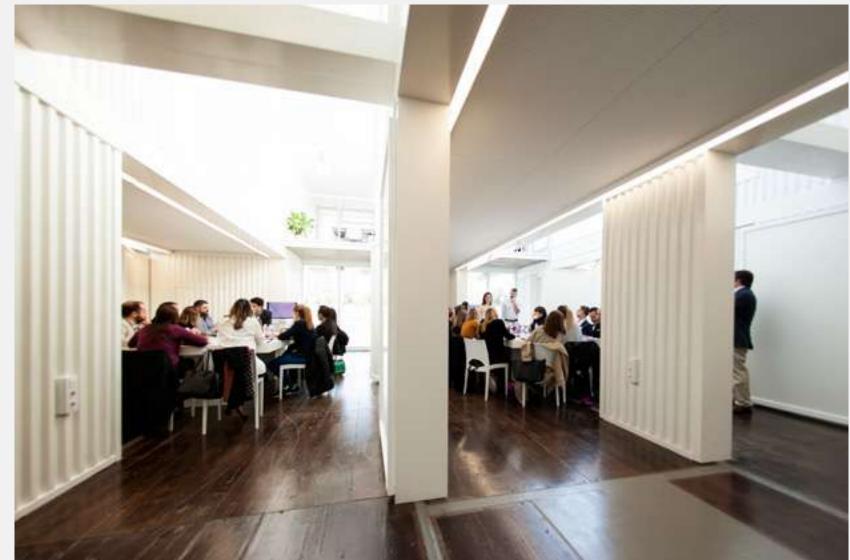

# SPACE

The place is divided into different areas, each with its own personality and completely adaptable to any type of event.

The space has nearby public parking and includes two interior rooms as well as two external spaces.

### SOUTH ROOM

It is undoubtedly the leading and most versatile space in Mude Market. A multifunctional area with the capacity to adapt to a wide range of uses, it features an open-plan layout separated by columns that form a side hallway.

The modern architecture, equipment, and flexibility of the space facilitate complete customization to project the desired image for any event. Whether it's presentations, corporate events, meetings, or any other corporate action, this room is highly suitable and impactful. Additionally, it can be connected to the North Room, expanding its floor area by 600m<sup>2</sup>.

Open and versatile space

Approximate area: 400m²

Good lighting and views to the outside

Capacity: 150 pax in theater, 200 pax in cocktail.