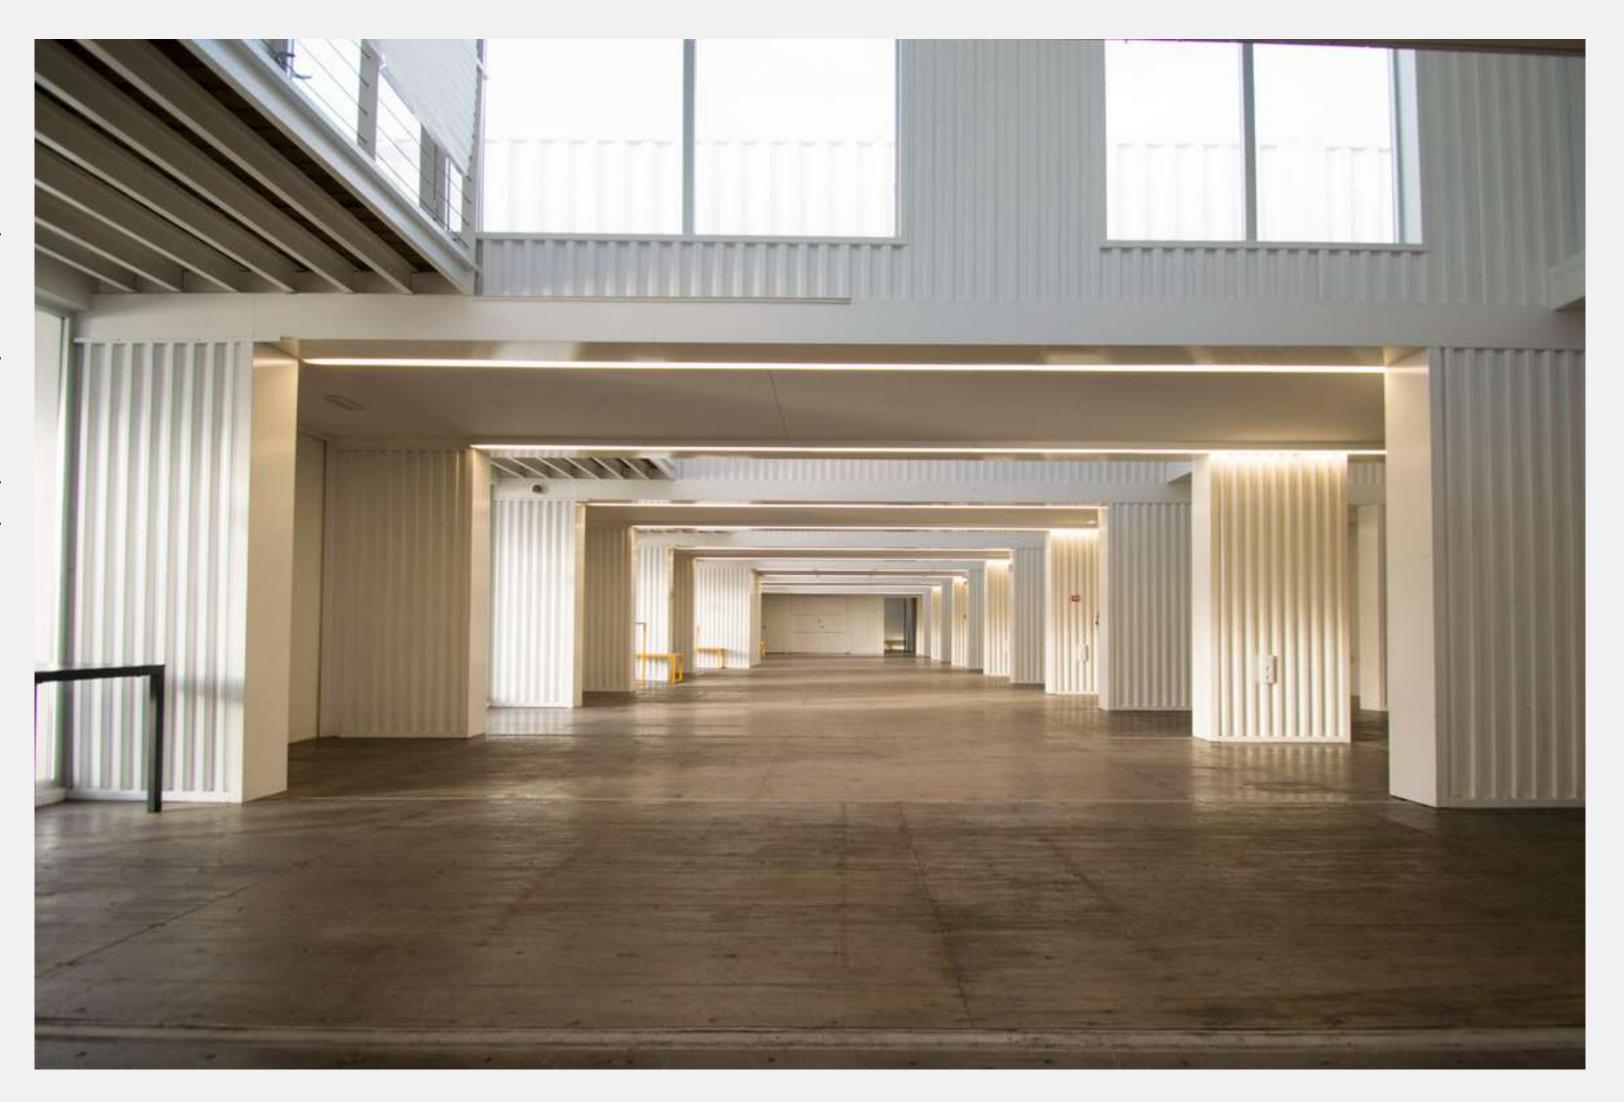

# An industrial space for events

- A 600m² plant
- Container Overlay

The building is made up of separate high cube containers arranged in parallel, with standard containers placed in the space between them.

This configuration creates double heights that open up the space and give a more open and transparent feeling. Windows and skylights are designed at the east and west ends to ensure pleasant ventilation in the environment.

The exterior white paint allows for the reflection of up to 90 percent of solar radiation, while its special composition with ceramic microspheres prevents excessive heating. The external volume created engages in dialogue with the environment. Separate skylights allow views of both banks through them. Up close, they clearly reveal their nature as shipping containers.

From the opposite shore, they form a low checkerboard-shaped plinth that does not compete with the regionalist architecture behind it.

The finishes do not attempt to hide the industrial details that allow the containers to be recognized, giving an unmistakable personality to the space.