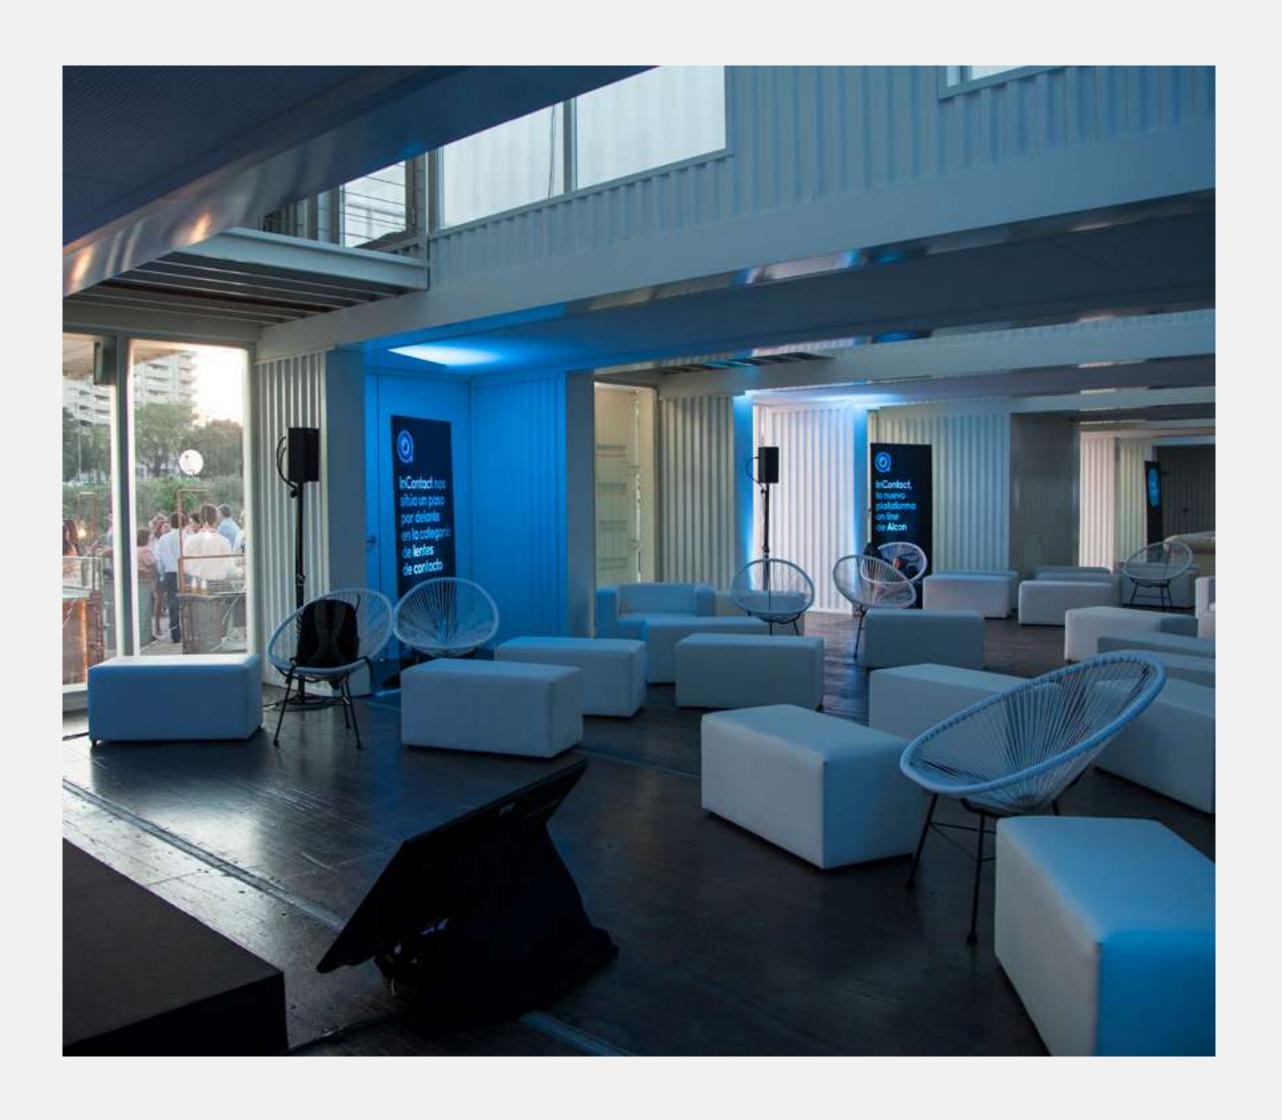

### SOUTH ROOM

It is undoubtedly the leading and most versatile space in Mude Market. A multifunctional area with the capacity to adapt to a wide range of uses, it features an open-plan layout separated by columns that form a side hallway.

The modern architecture, equipment, and flexibility of the space facilitate complete customization to project the desired image for any event. Whether it's presentations, corporate events, meetings, or any other corporate action, this room is highly suitable and impactful. Additionally, it can be connected to the North Room, expanding its floor area by 600m<sup>2</sup>.

Open and versatile space

Approximate area: 400m²

Good lighting and views to the outside

Capacity: 150 pax in theater, 200 pax in cocktail.