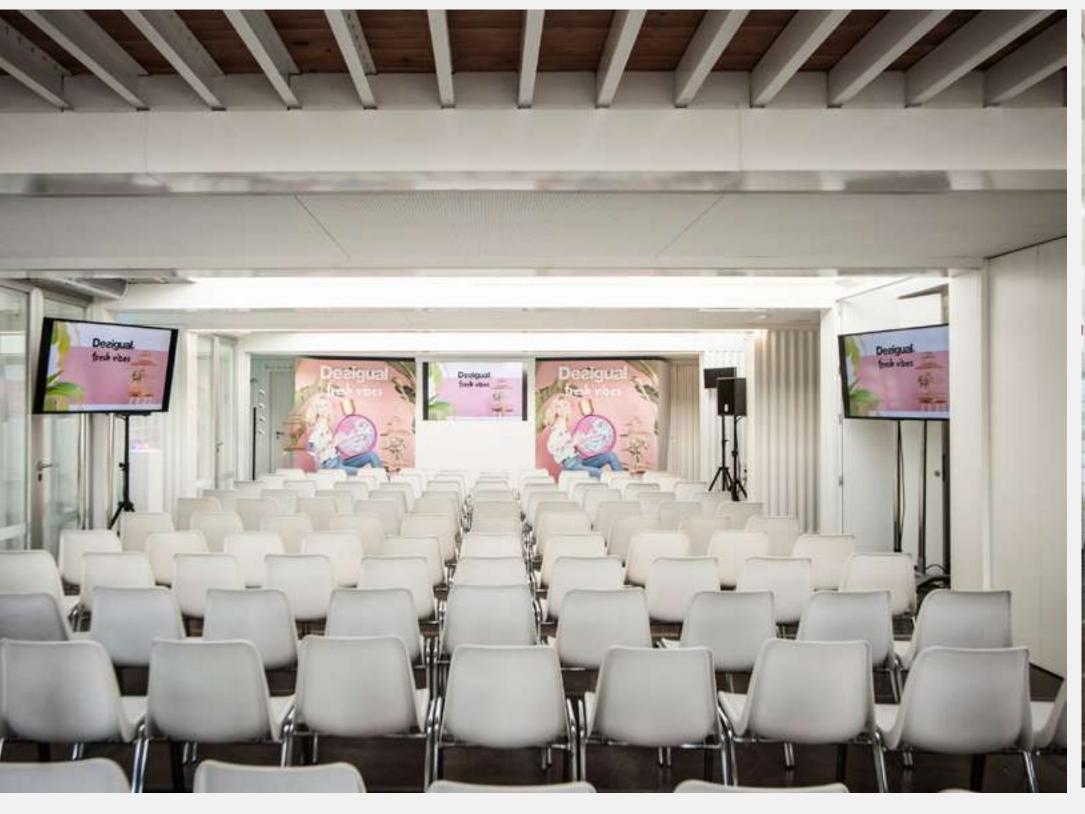

### SOUTH ROOM

It is undoubtedly the leading and most versatile space in Mude Market. A multifunctional area with the capacity to adapt to a wide range of uses, it features an open-plan layout separated by columns that form a side hallway.

The modern architecture, equipment, and flexibility of the space facilitate complete customization to project the desired image for any event. Whether it's presentations, corporate events, meetings, or any other corporate action, this room is highly suitable and impactful. Additionally, it can be connected to the North Room, expanding its floor area by 600m<sup>2</sup>.

Open and versatile space

Approximate area: 400m²

Good lighting and views to the outside

Capacity: 150 pax in theater, 200 pax in cocktail.