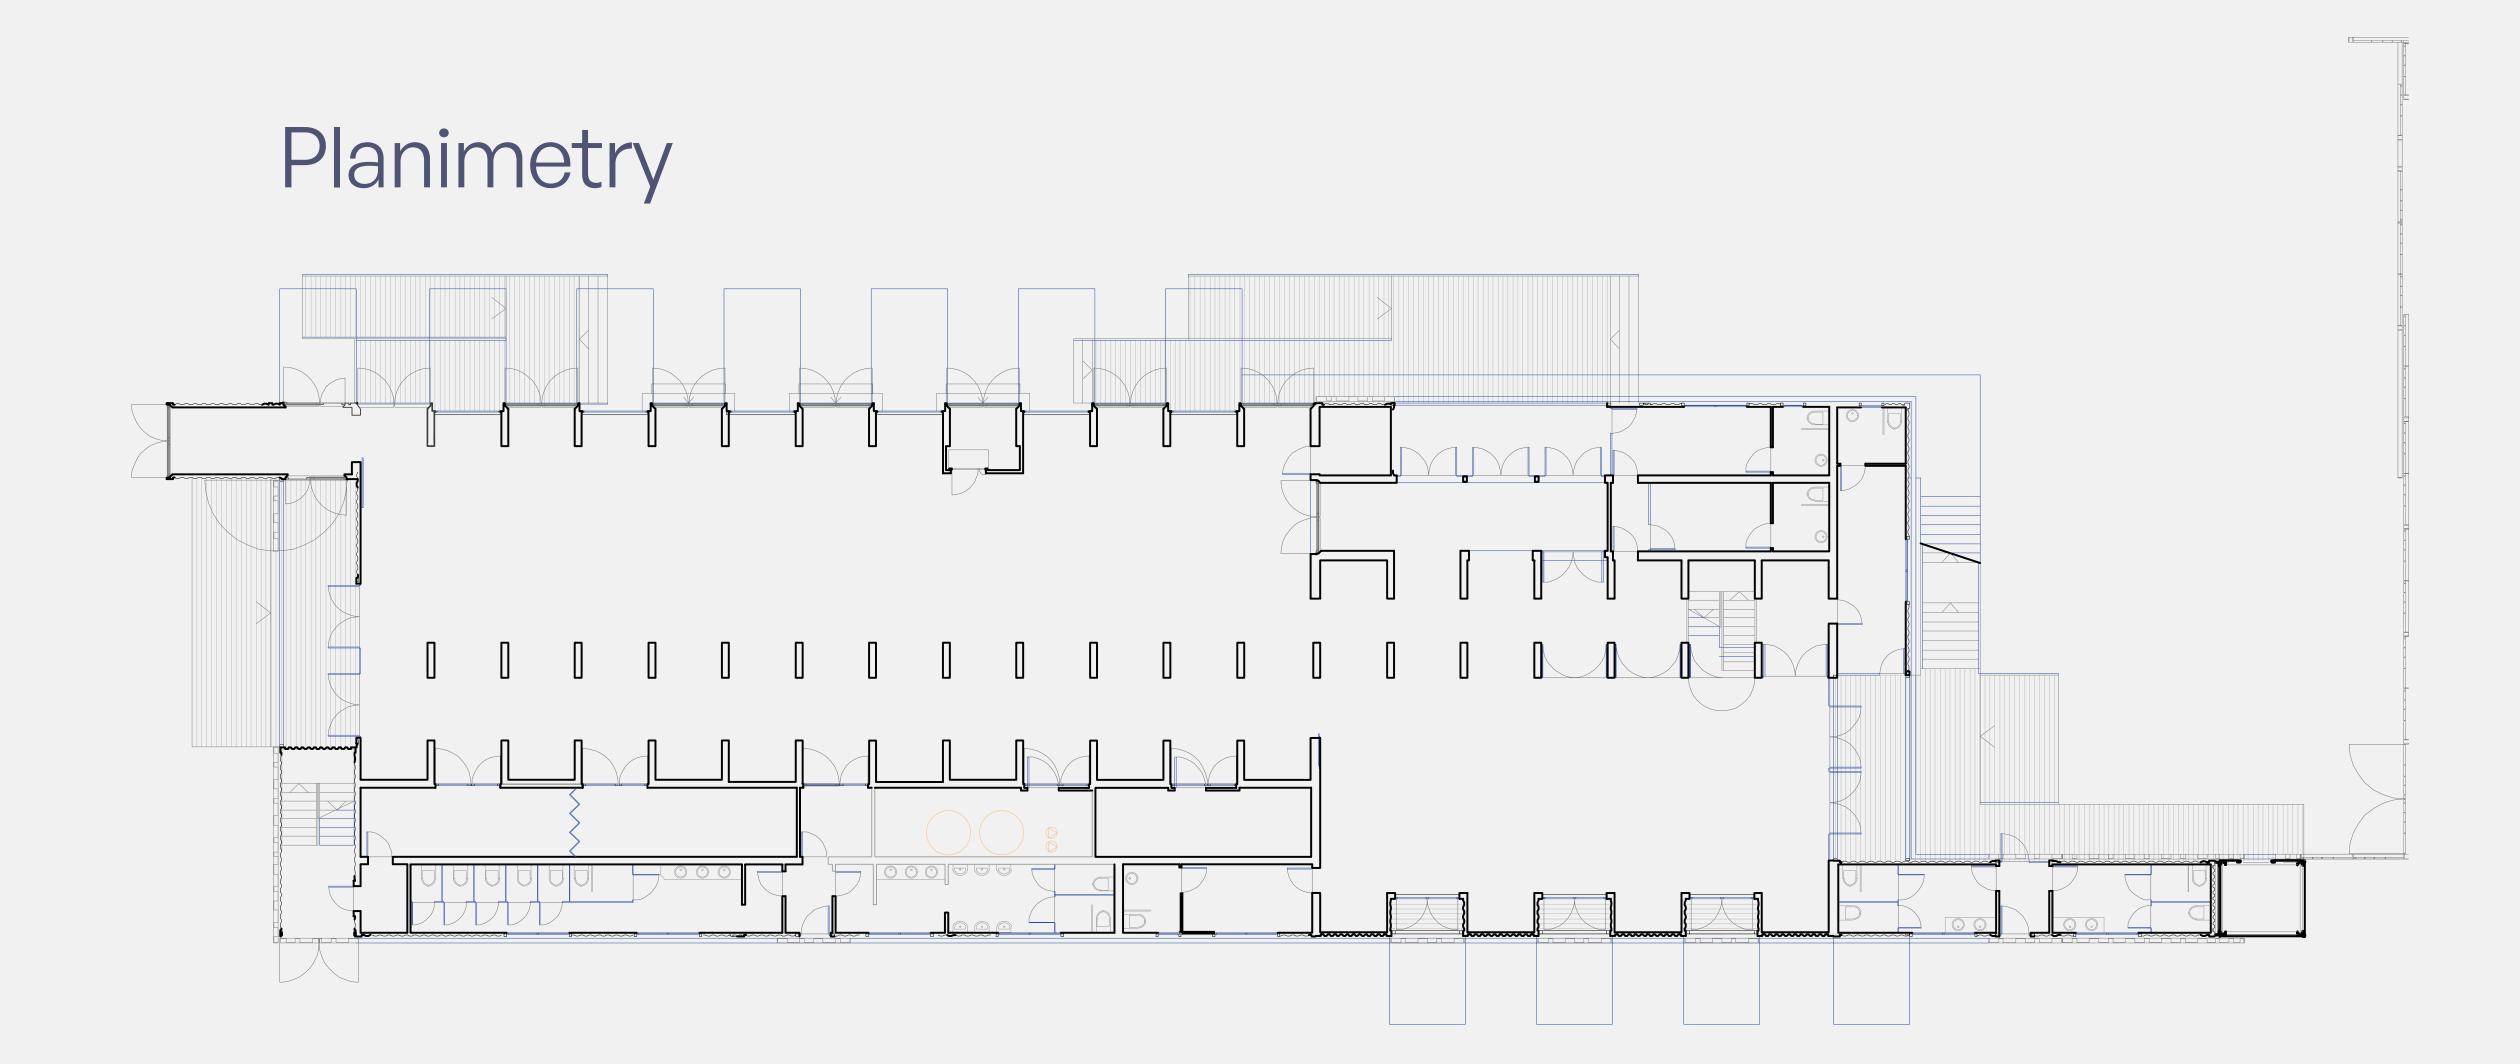

# An industrial space for events

- A 600m² plant
- Container Overlay

The building is made up of separate high cube containers arranged in parallel, with standard containers placed in the space between them.

# SPACE

The place is divided into different areas, each with its own personality and completely adaptable to any type of event.

The space has nearby public parking and includes two interior rooms as well as two external spaces.