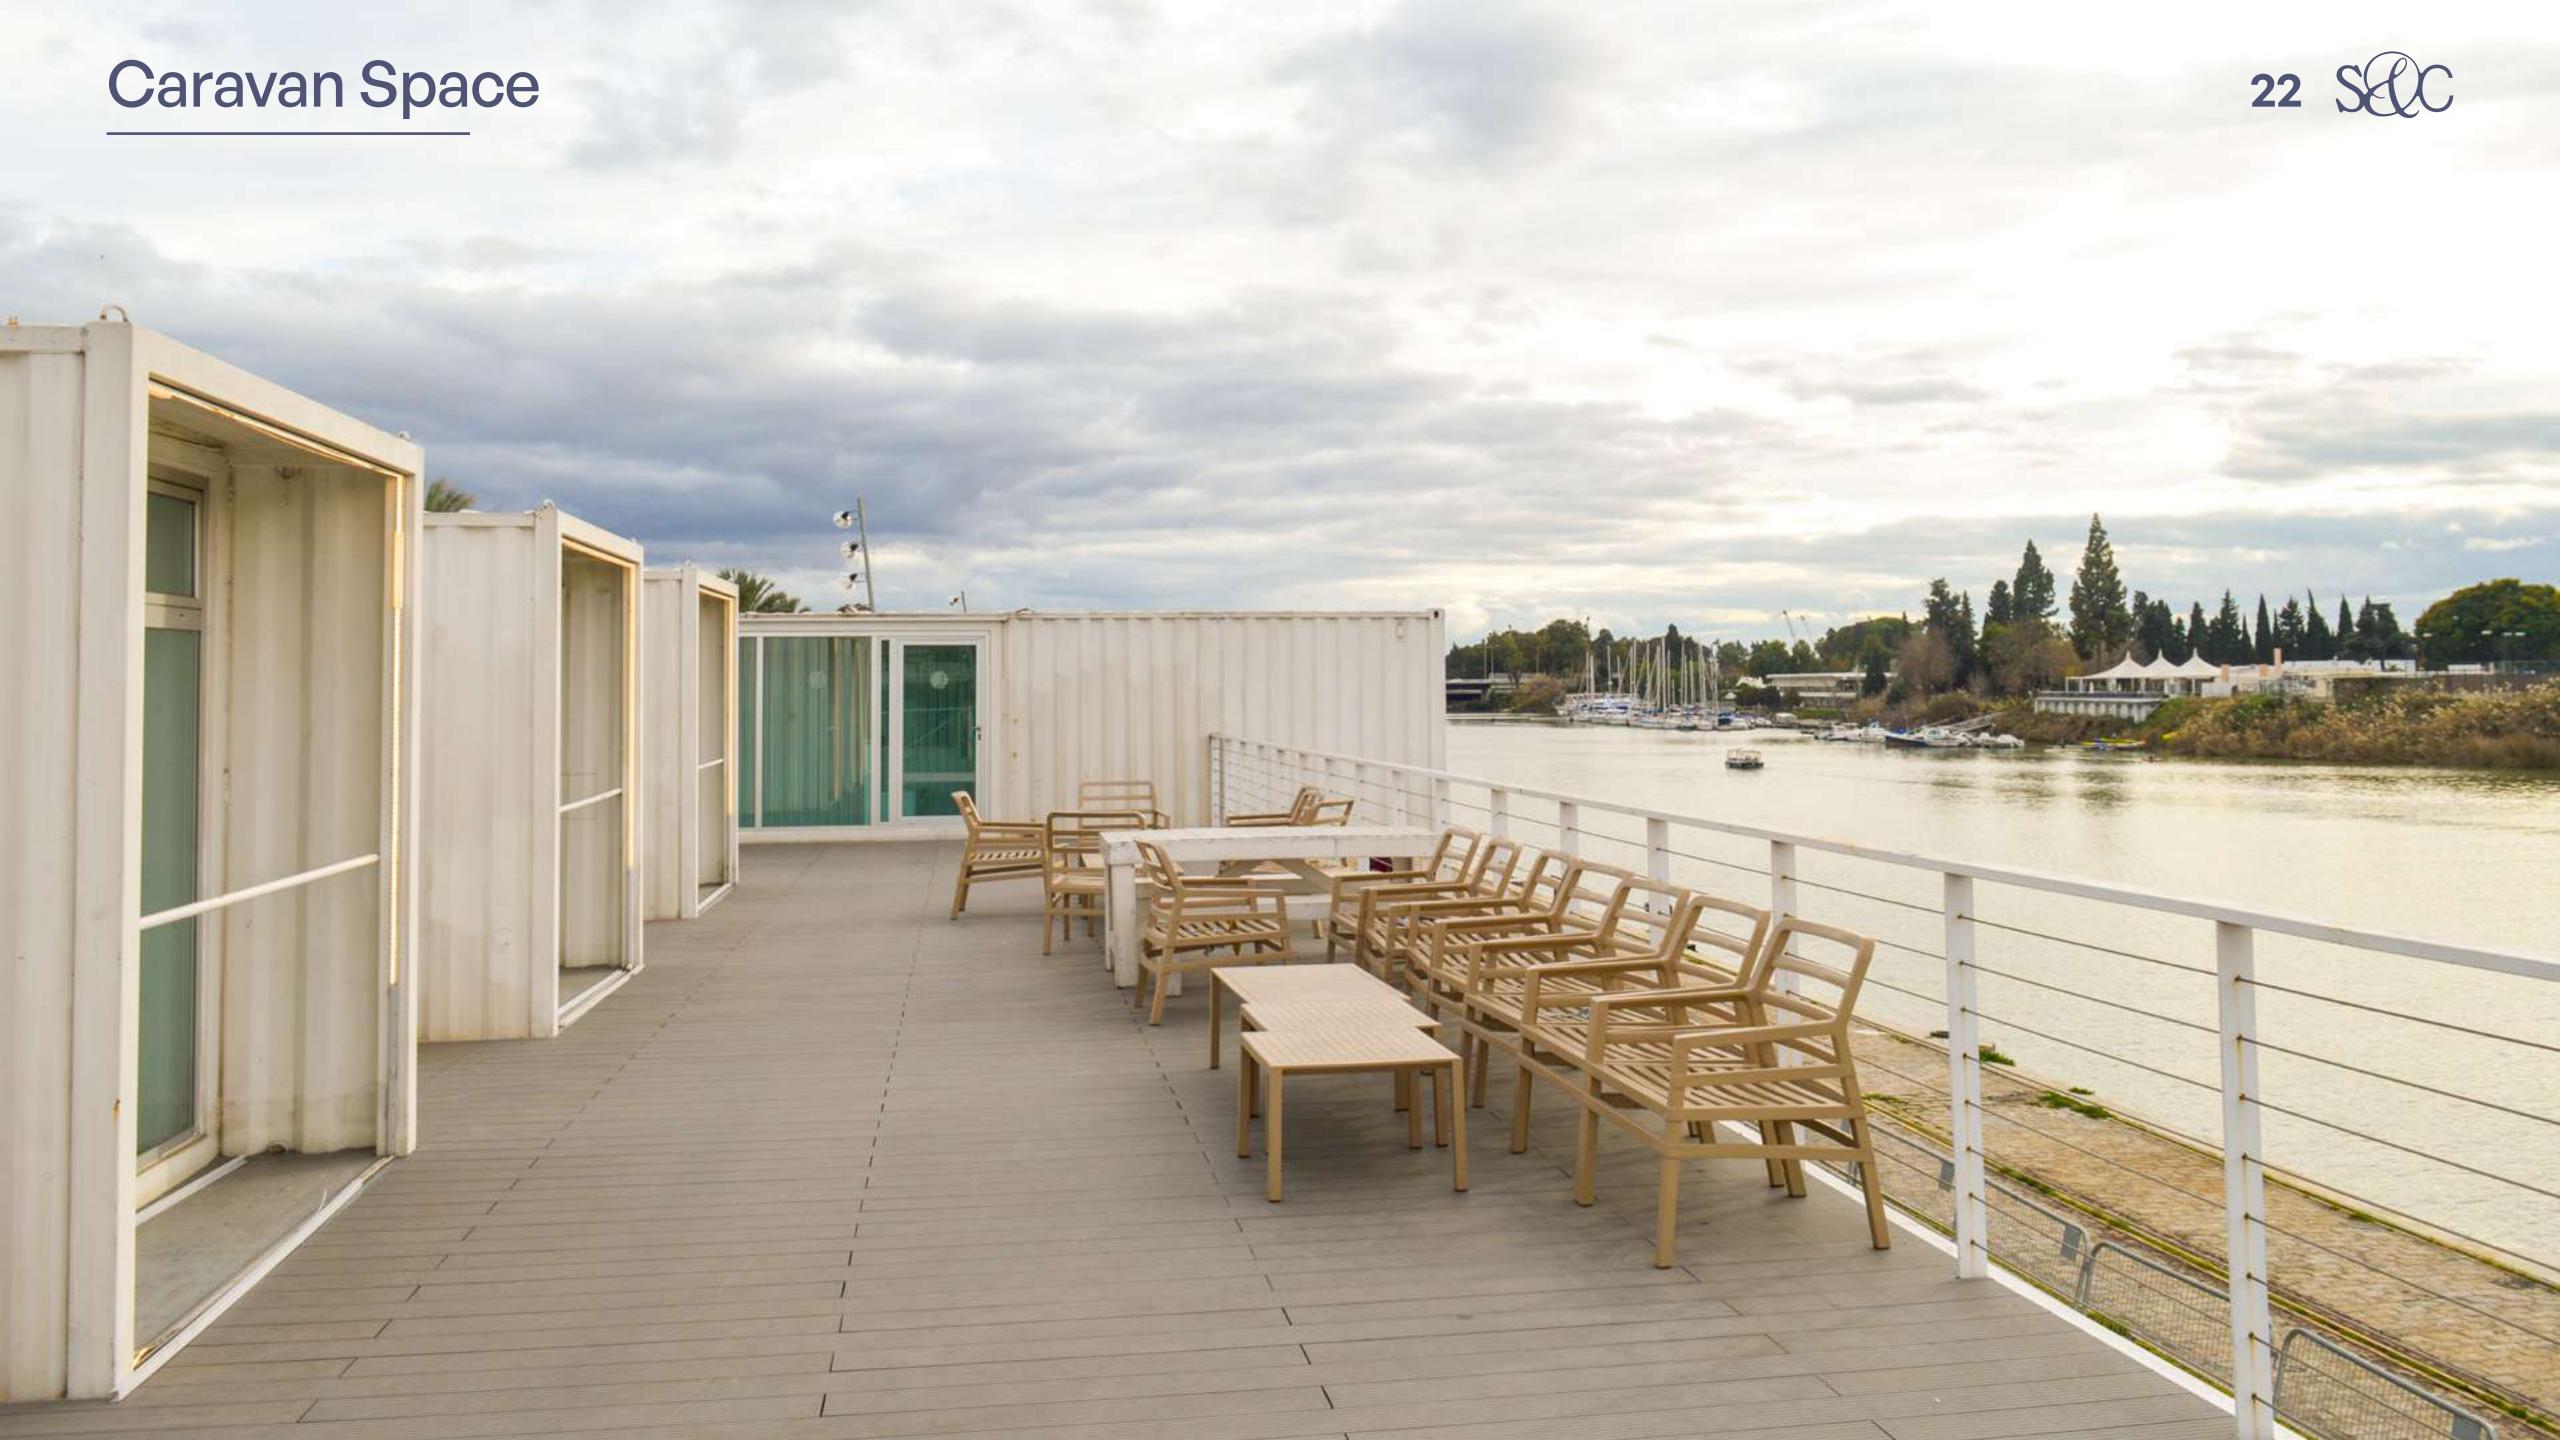

# UPPER TERRACE

The upper floor is the ideal space for cocktails and small presentations. It preserves the industrial personality of Mude Market but with the charm of good views at a low altitude and enjoying the breeze on the banks of the river.

It has about 200 m² and is completely customizable for corporate events.