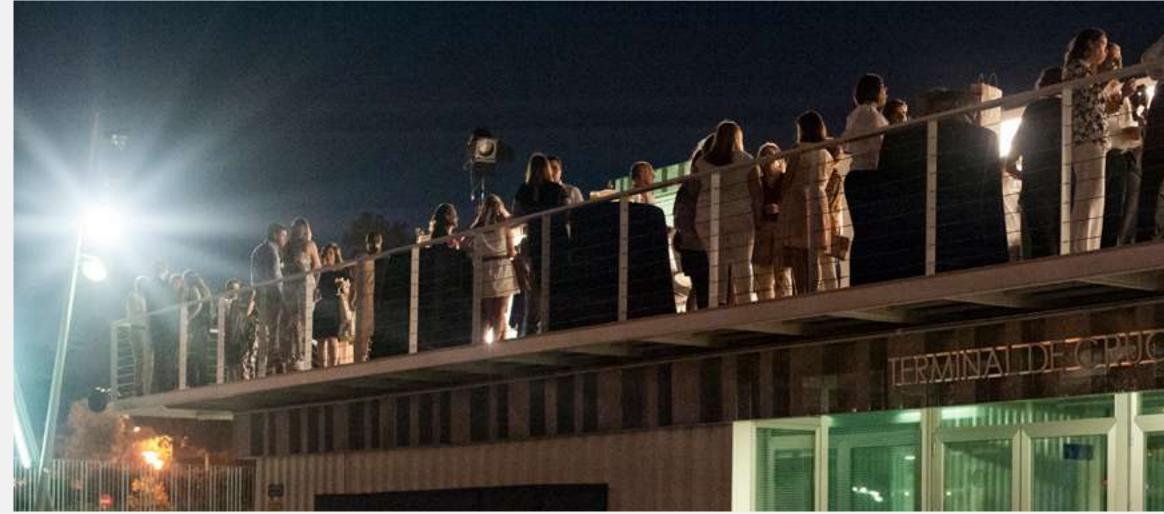

# CANTIL TERRACE

The terrace is the point of maximum attraction and allows you to enjoy the Sevillian breeze with magnificent views of the Guadalquivir River.

It is the optimal space to hold cocktails outdoors and with its own lighting according to the industrial personality of the building, which will create the ideal atmosphere and delight your clients.

Outer space

Car Accessible

Approximate area: 400m²