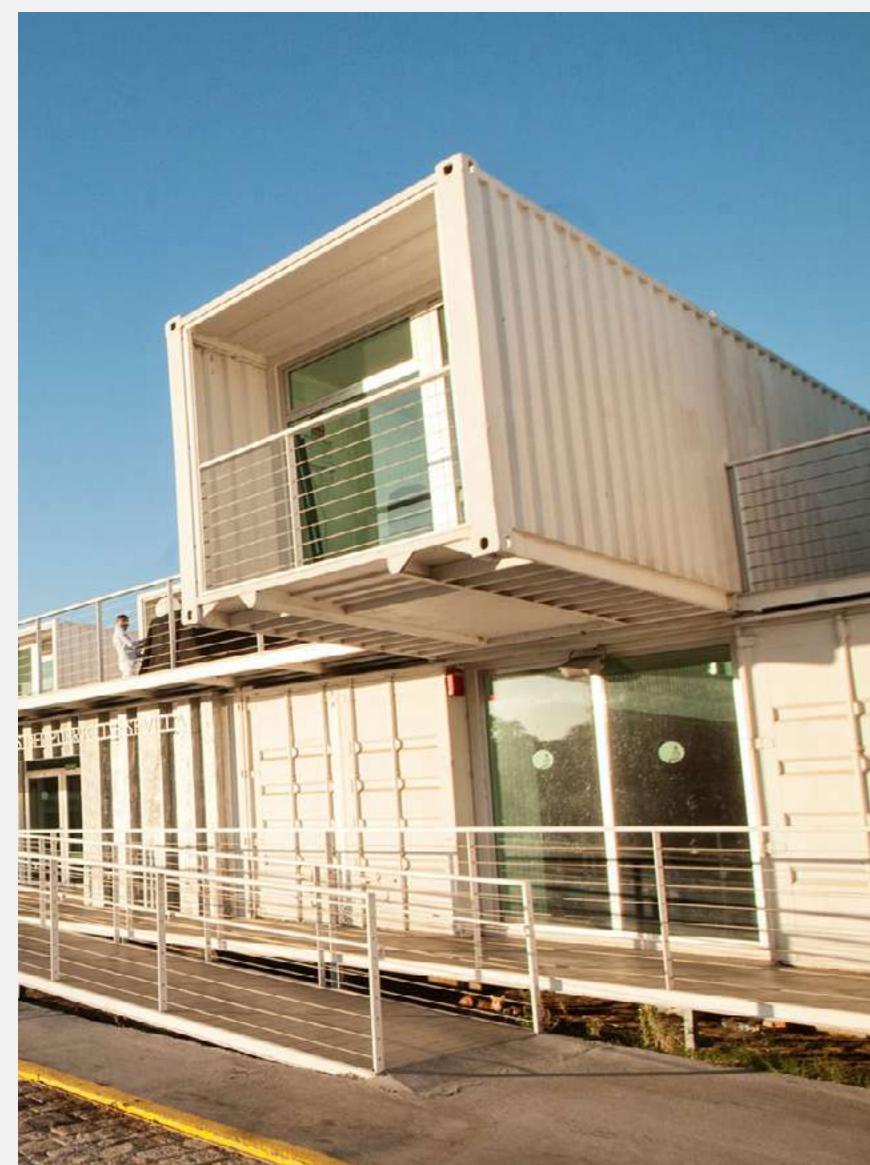

The exterior white paint allows for the reflection of up to 90 percent of solar radiation, while its special composition with ceramic microspheres prevents excessive heating. The external volume created engages in dialogue with the environment. Separate skylights allow views of both banks through them. Up close, they clearly reveal their nature as shipping containers.

From the opposite shore, they form a low checkerboard-shaped plinth that does not compete with the regionalist architecture behind it.

The finishes do not attempt to hide the industrial details that allow the containers to be recognized, giving an unmistakable personality to the space.

# UPPER TERRACE

The upper floor is the ideal space for cocktails and small presentations. It preserves the industrial personality of Mude Market but with the charm of good views at a low altitude and enjoying the breeze on the banks of the river.

It has about 200 m² and is completely customizable for corporate events.