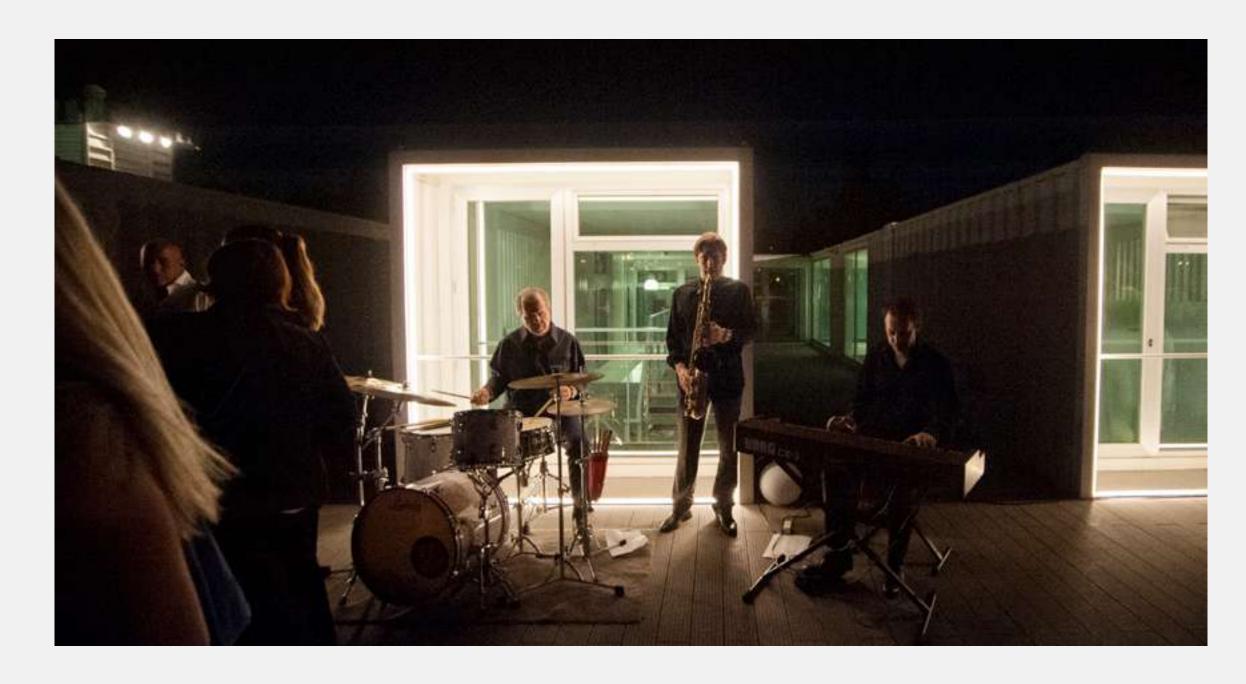

# CANTIL TERRACE

The terrace is the point of maximum attraction and allows you to enjoy the Sevillian breeze with magnificent views of the Guadalquivir River.

It is the optimal space to hold cocktails outdoors and with its own lighting according to the industrial personality of the building, which will create the ideal atmosphere and delight your clients.

Outer space

Car Accessible

Approximate area: 400m²