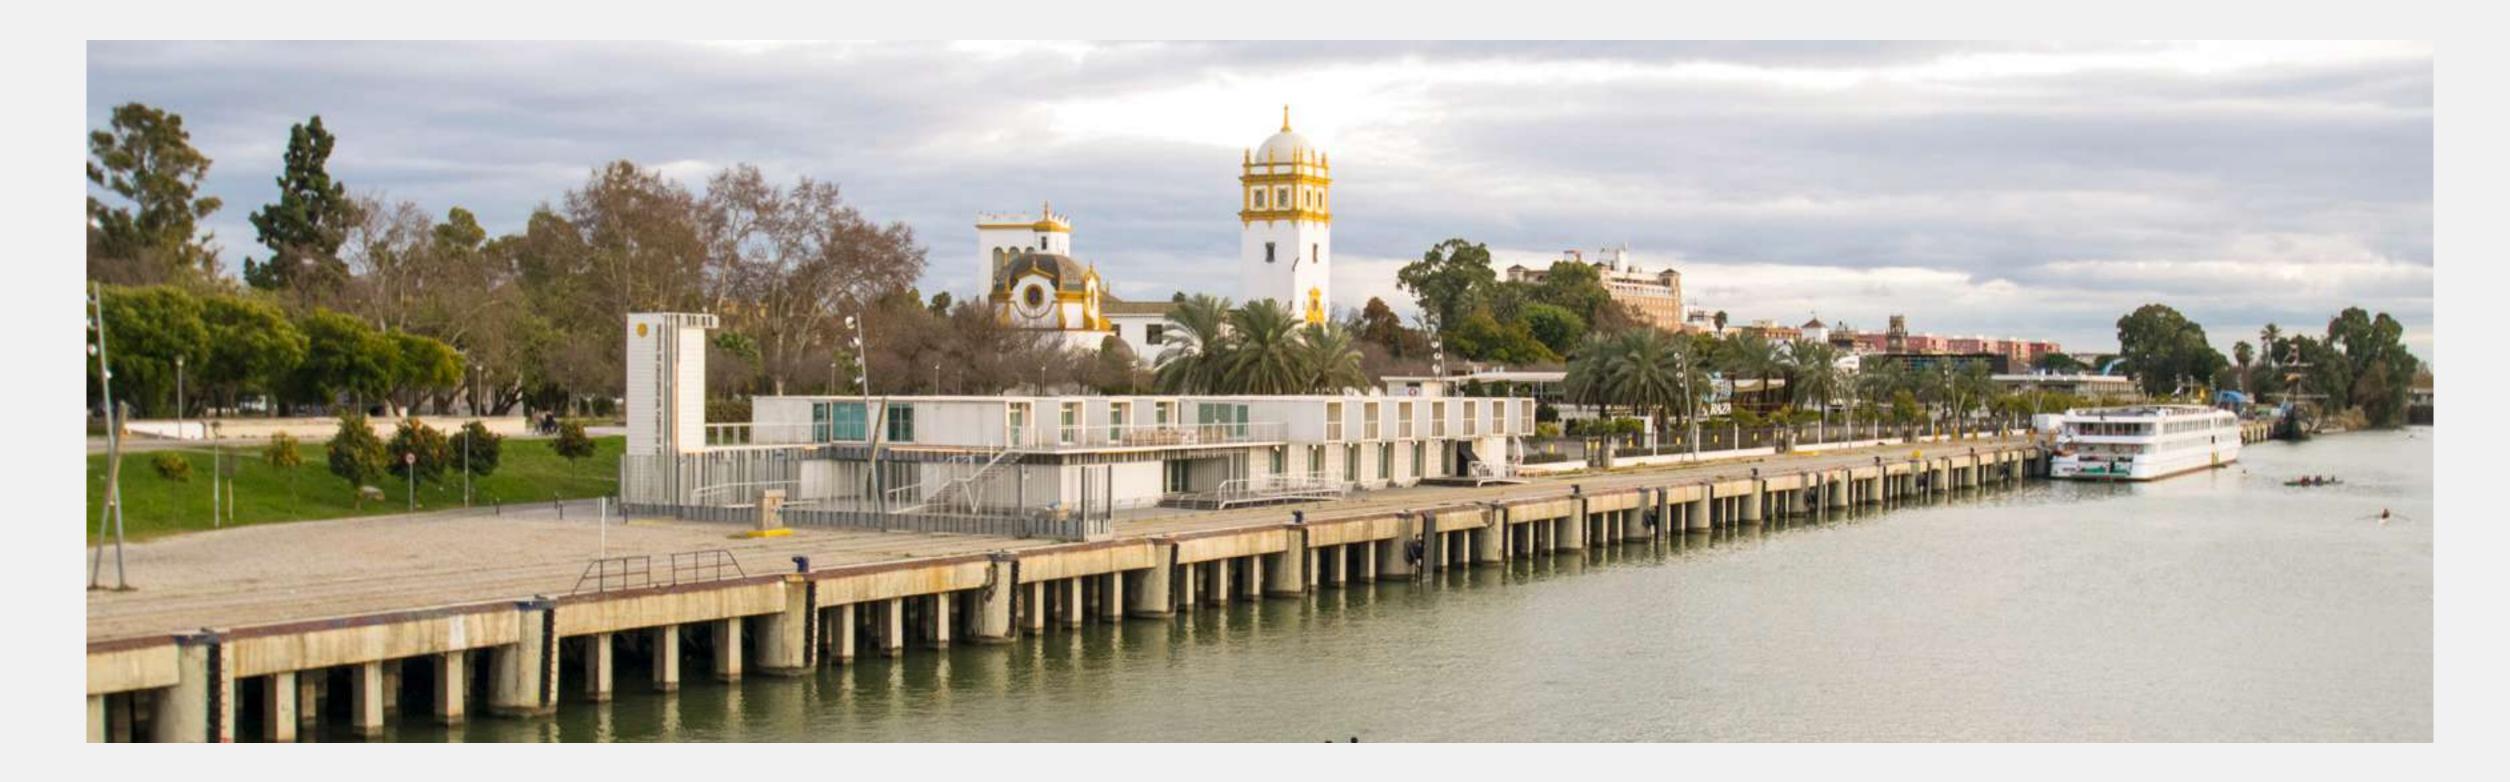

#### LOCATION

The building is located in a unique enclave, on the banks of the Guadalquivir River. With natural lighting throughout the day, and when night falls, you can enjoy wonderful views of an illuminated Seville ready for nightlife.

# CANTIL TERRACE

The terrace is the point of maximum attraction and allows you to enjoy the Sevillian breeze with magnificent views of the Guadalquivir River.

It is the optimal space to hold cocktails outdoors and with its own lighting according to the industrial personality of the building, which will create the ideal atmosphere and delight your clients.

Outer space

Car Accessible

Approximate area: 400m²