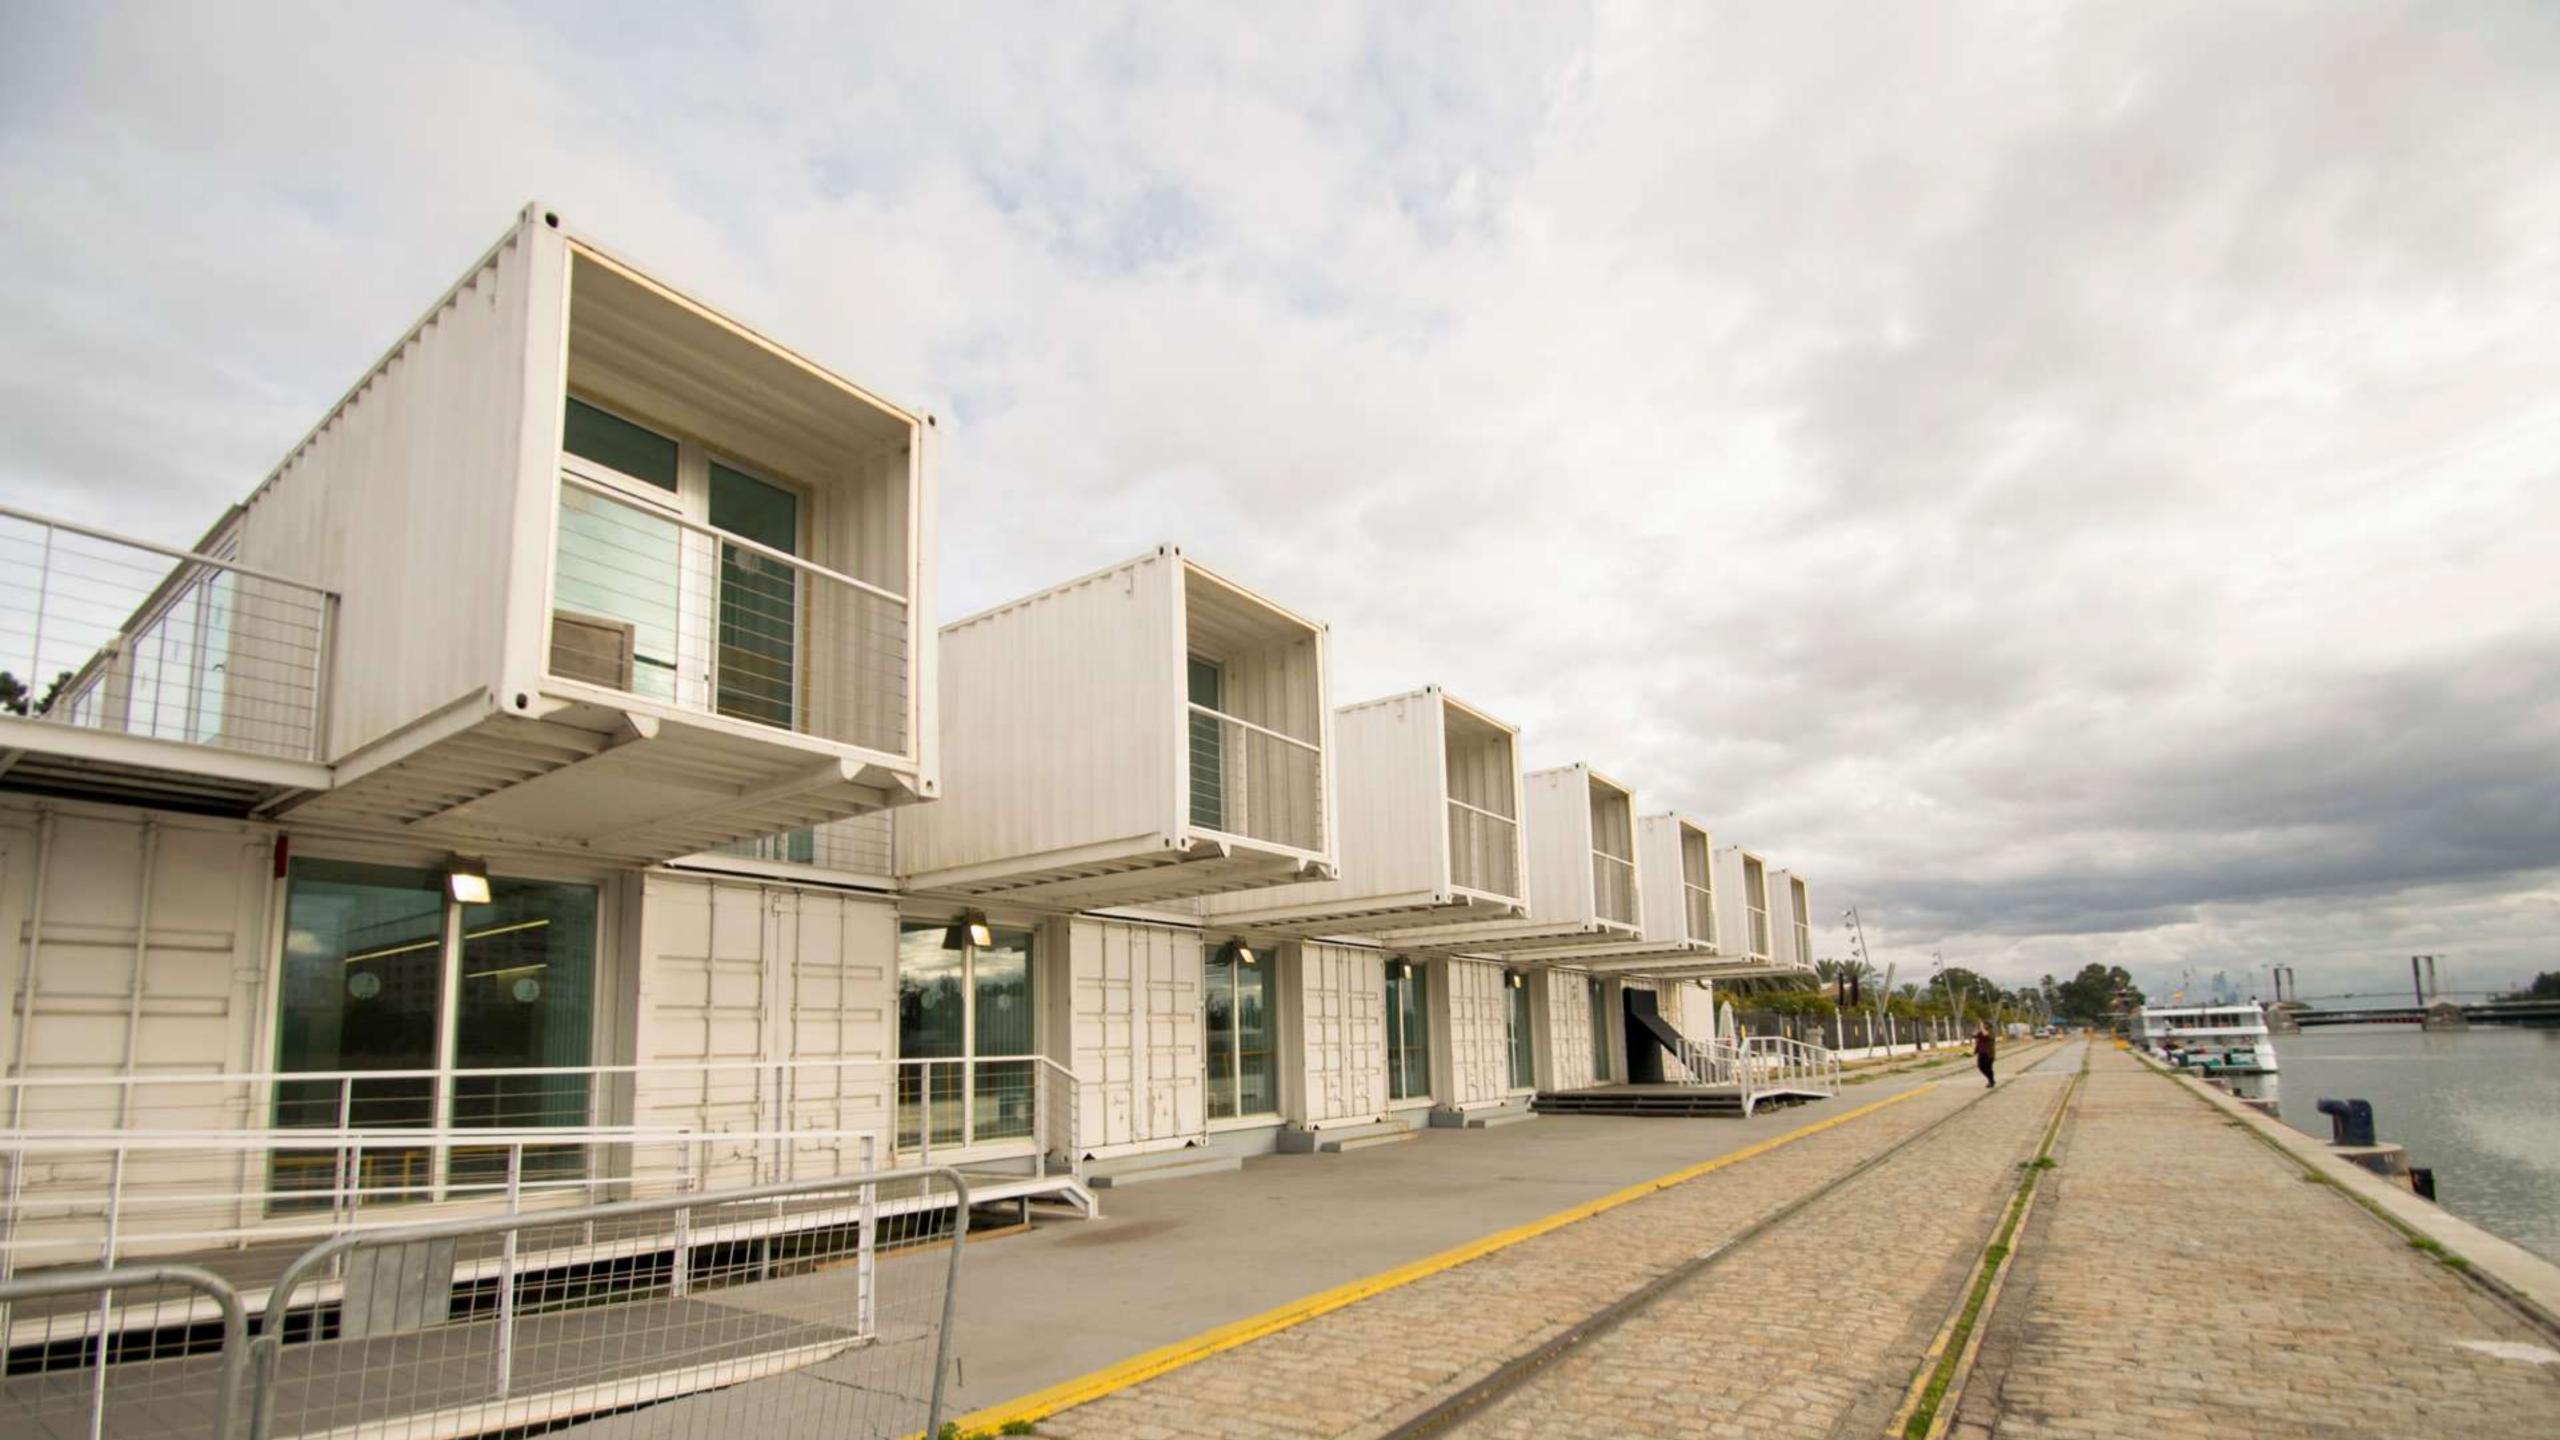

# An industrial space for events

- A 600m² plant
- Container Overlay

The building is made up of separate high cube containers arranged in parallel, with standard containers placed in the space between them.

The exterior white paint allows for the reflection of up to 90 percent of solar radiation, while its special composition with ceramic microspheres prevents excessive heating. The external volume created engages in dialogue with the environment. Separate skylights allow views of both banks through them. Up close, they clearly reveal their nature as shipping containers.

From the opposite shore, they form a low checkerboard-shaped plinth that does not compete with the regionalist architecture behind it.

The finishes do not attempt to hide the industrial details that allow the containers to be recognized, giving an unmistakable personality to the space.