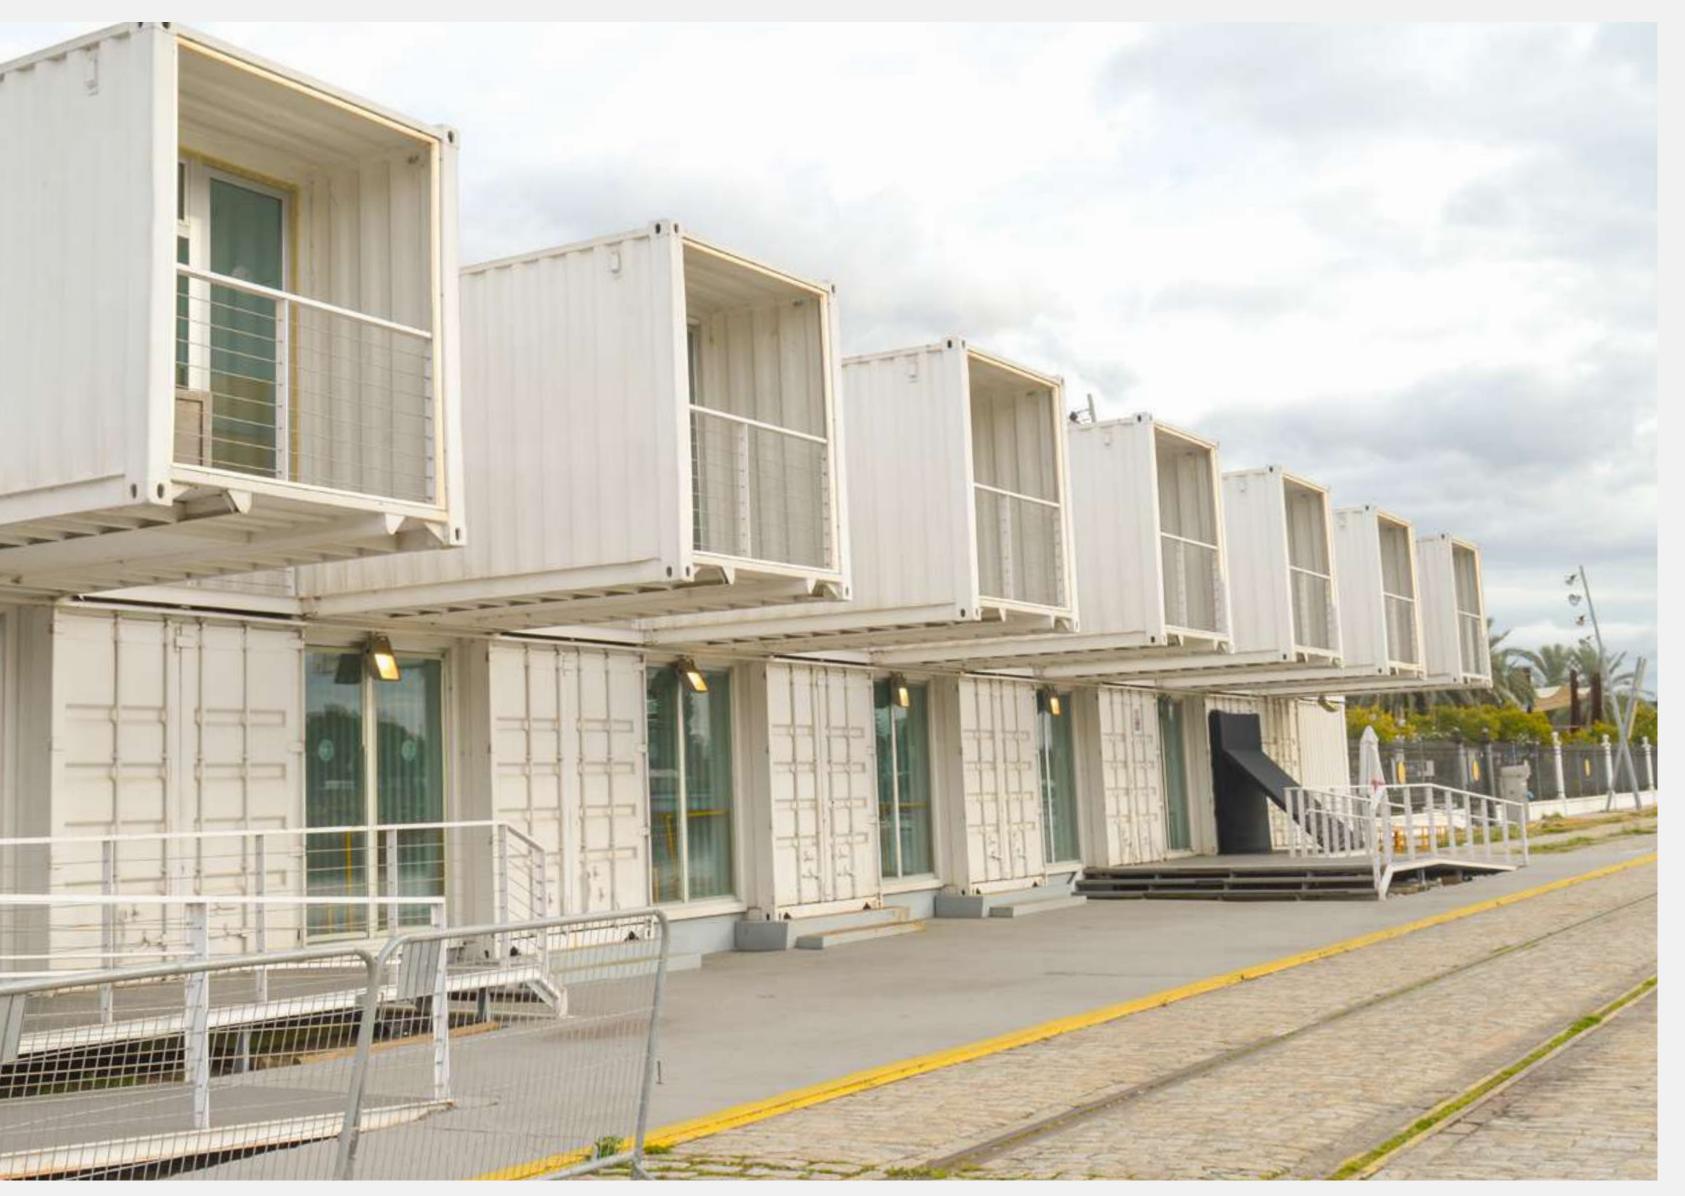

# An industrial space for events

- A 600m² plant
- Container Overlay

The building is made up of separate high cube containers arranged in parallel, with standard containers placed in the space between them.

This configuration creates double heights that open up the space and give a more open and transparent feeling. Windows and skylights are designed at the east and west ends to ensure pleasant ventilation in the environment.

The exterior white paint allows for the reflection of up to 90 percent of solar radiation, while its special composition with ceramic microspheres prevents excessive heating. The external volume created engages in dialogue with the environment. Separate skylights allow views of both banks through them. Up close, they clearly reveal their nature as shipping containers.

From the opposite shore, they form a low checkerboard-shaped plinth that does not compete with the regionalist architecture behind it.

The finishes do not attempt to hide the industrial details that allow the containers to be recognized, giving an unmistakable personality to the space.