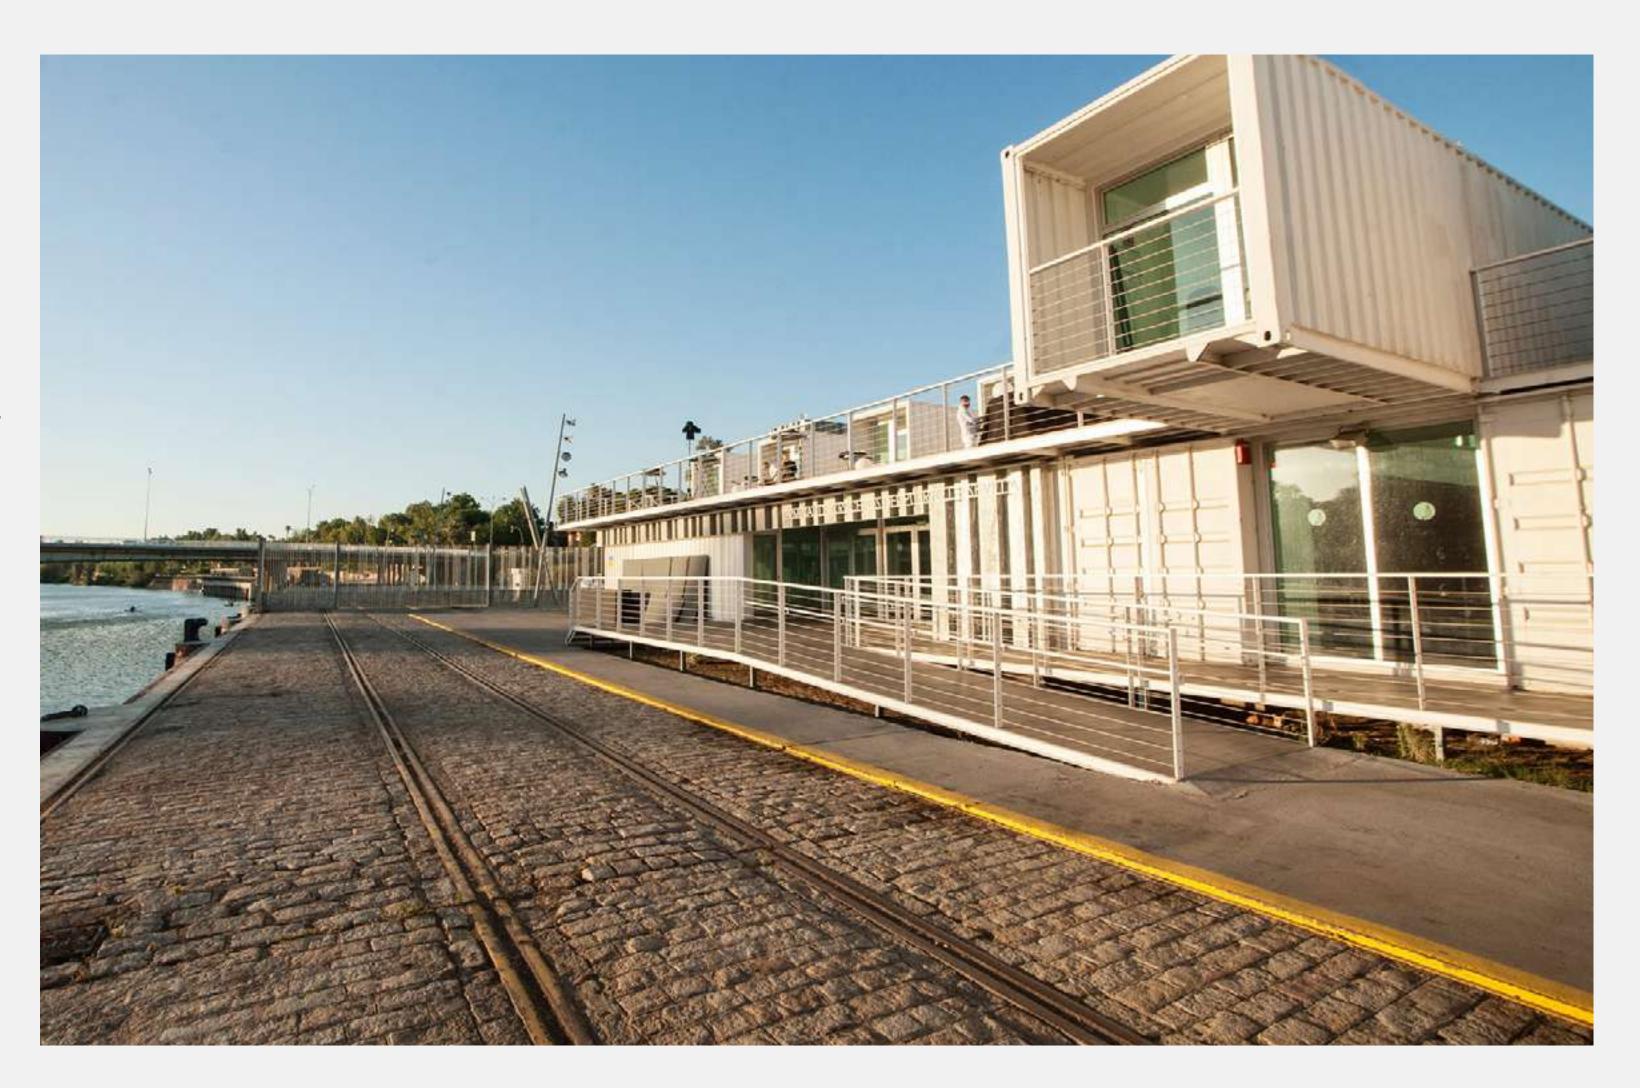

We present a new avant-garde location in the port area of Seville.

The building has been solved using maritime containers, for the place where it is erected, next to the historic center, it demanded an object of architectural quality that would promote dialogue between the port and its urban environment.

# An industrial space for events

- A 600m² plant
- Container Overlay

The building is made up of separate high cube containers arranged in parallel, with standard containers placed in the space between them.

The exterior white paint allows for the reflection of up to 90 percent of solar radiation, while its special composition with ceramic microspheres prevents excessive heating. The external volume created engages in dialogue with the environment. Separate skylights allow views of both banks through them. Up close, they clearly reveal their nature as shipping containers.

From the opposite shore, they form a low checkerboard-shaped plinth that does not compete with the regionalist architecture behind it.

The finishes do not attempt to hide the industrial details that allow the containers to be recognized, giving an unmistakable personality to the space.