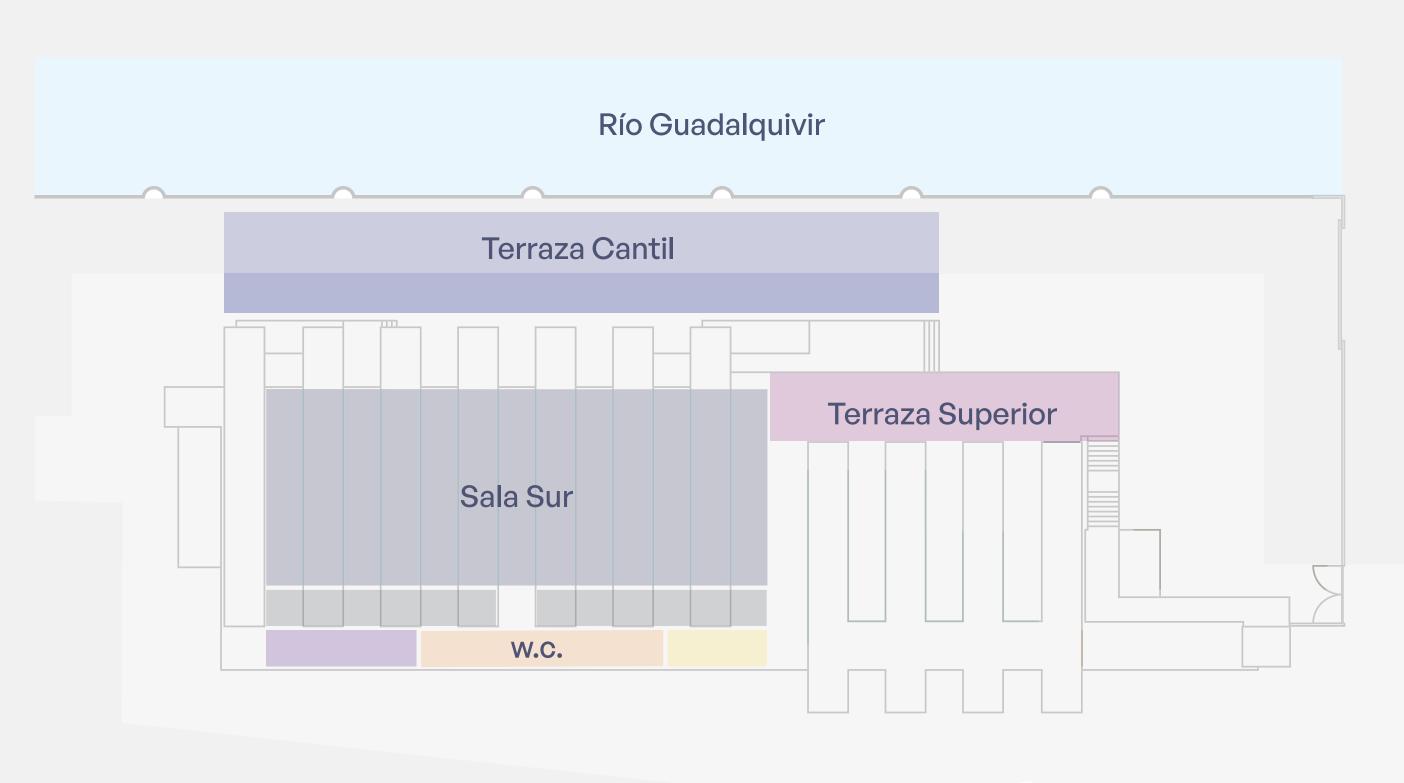

# SPACE

The place is divided into different areas, each with its own personality and completely adaptable to any type of event.

The space has nearby public parking and includes two interior rooms as well as two external spaces.

### SOUTH ROOM

It is undoubtedly the leading and most versatile space in Mude Market. A multifunctional area with the capacity to adapt to a wide range of uses, it features an open-plan layout separated by columns that form a side hallway.

# CANTIL TERRACE

The terrace is the point of maximum attraction and allows you to enjoy the Sevillian breeze with magnificent views of the Guadalquivir River.

It is the optimal space to hold cocktails outdoors and with its own lighting according to the industrial personality of the building, which will create the ideal atmosphere and delight your clients.

# UPPER TERRACE

The upper floor is the ideal space for cocktails and small presentations. It preserves the industrial personality of Mude Market but with the charm of good views at a low altitude and enjoying the breeze on the banks of the river.