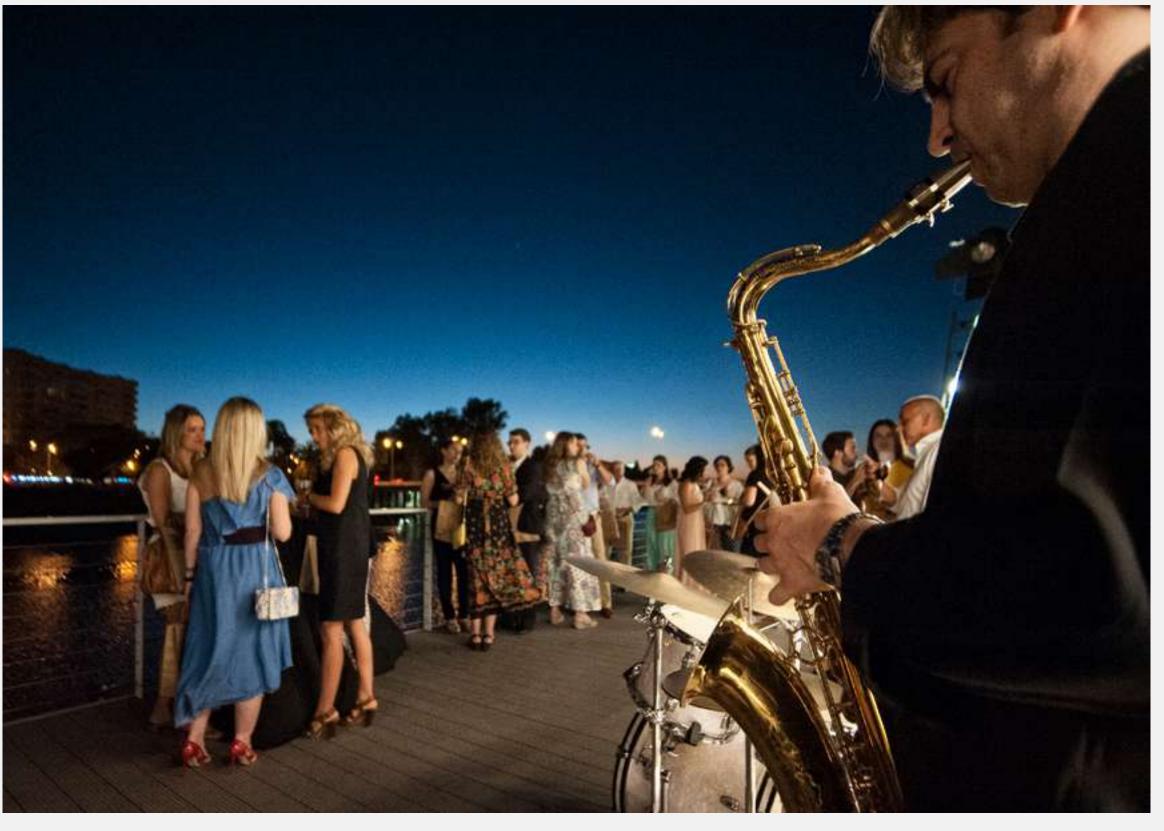

# CANTIL TERRACE

The terrace is the point of maximum attraction and allows you to enjoy the Sevillian breeze with magnificent views of the Guadalquivir River.

It is the optimal space to hold cocktails outdoors and with its own lighting according to the industrial personality of the building, which will create the ideal atmosphere and delight your clients.

Outer space

Car Accessible

Approximate area: 400m²