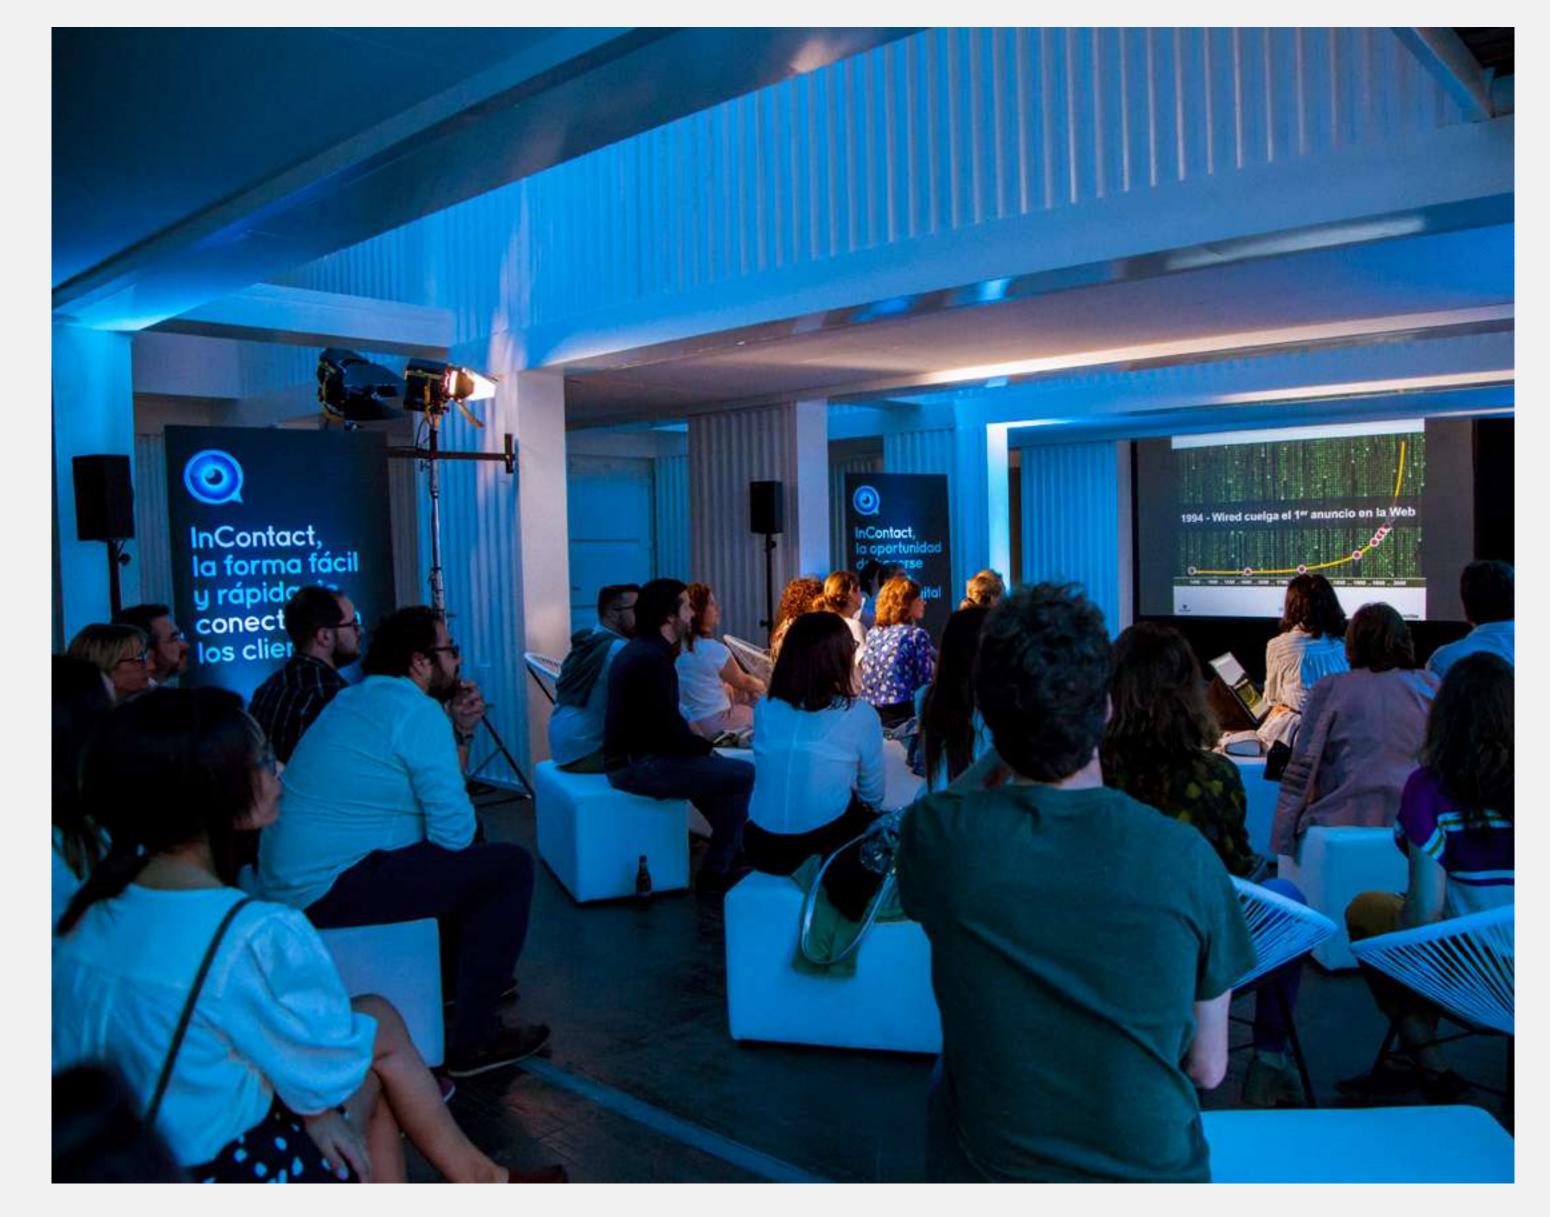

### SOUTH ROOM

It is undoubtedly the leading and most versatile space in Mude Market. A multifunctional area with the capacity to adapt to a wide range of uses, it features an open-plan layout separated by columns that form a side hallway.

The modern architecture, equipment, and flexibility of the space facilitate complete customization to project the desired image for any event. Whether it's presentations, corporate events, meetings, or any other corporate action, this room is highly suitable and impactful. Additionally, it can be connected to the North Room, expanding its floor area by 600m<sup>2</sup>.

Open and versatile space

Approximate area: 400m²

Good lighting and views to the outside

Capacity: 150 pax in theater, 200 pax in cocktail.